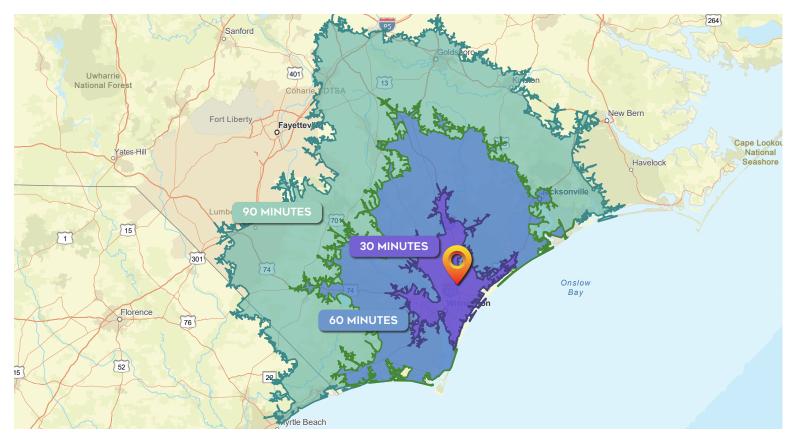

#### **DON HARLEY, JR**

910 262 3148 don.harley@scpcommercial.com

MASON WATKINS 704 661 4077 mason.watkins@scpcommercial.com

SALE 4900 HOLLY SHELTER ROAD

| DEMOGRAPHICS      | <b>30 MINUTES</b> | 60 MINUTES | 90 MINUTES |
|-------------------|-------------------|------------|------------|
| Total Population  | 319,553           | 586,879    | 1,229,899  |
| Average Age       | 40.2              | 40.1       | 40.1       |
| Households        | 135,453           | 244,766    | 501,240    |
| Average HH Size   | 2.31              | 2.33       | 2.37       |
| Median HH Income  | \$67,653          | \$62,762   | \$57,449   |
| Average HH Income | \$99,833          | \$93,457   | \$84,551   |
| Per Capita Income | \$42,445          | \$39,333   | \$34,898   |

Source: Esri forecasts for 2023 and 2028. U.S. Census Bureau 2020 decennial Census in 2020 geographies.