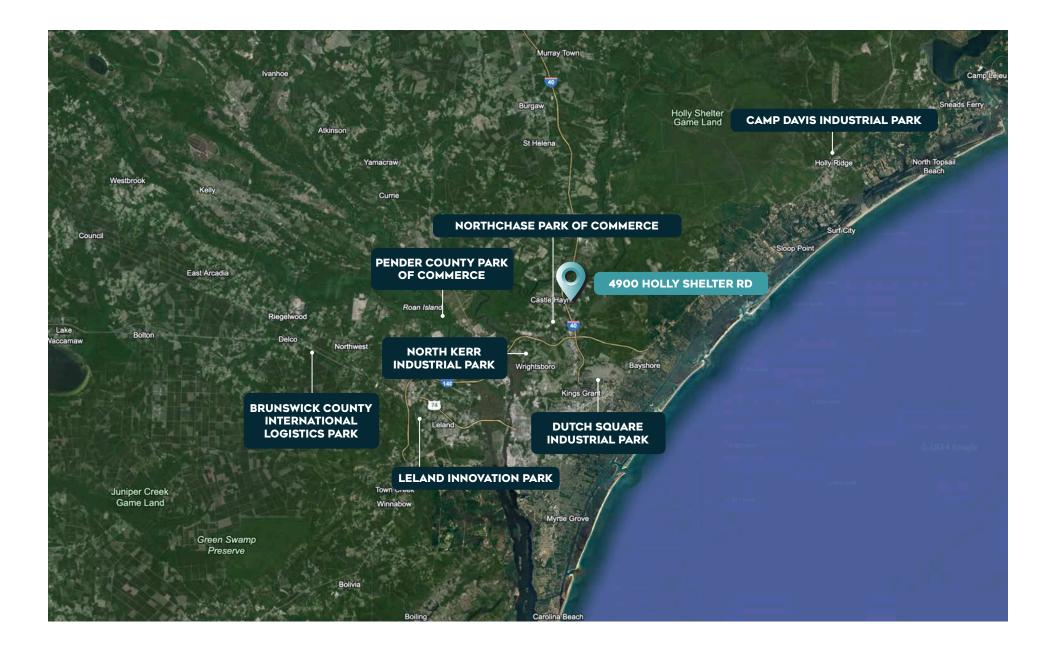

# **FOR SALE**

The property, consisting of 34.64± acres, is ideal for industrial development. Positioned within close proximity to both Interstate 40 a the new I-140 Outer Loop highway network and easily accessible to other area highways, makes this an ideal location. The property is currently accessed through the Island Park commercial subdivision, along with a recorded 50' access easement directly to Holly Shelter Road. Water & Sewer are available through the Cape Fear Public Utility Authority, but would need to be extended from Barbados Boulevard. Electricity by Duke/Progress Energy Carolinas.