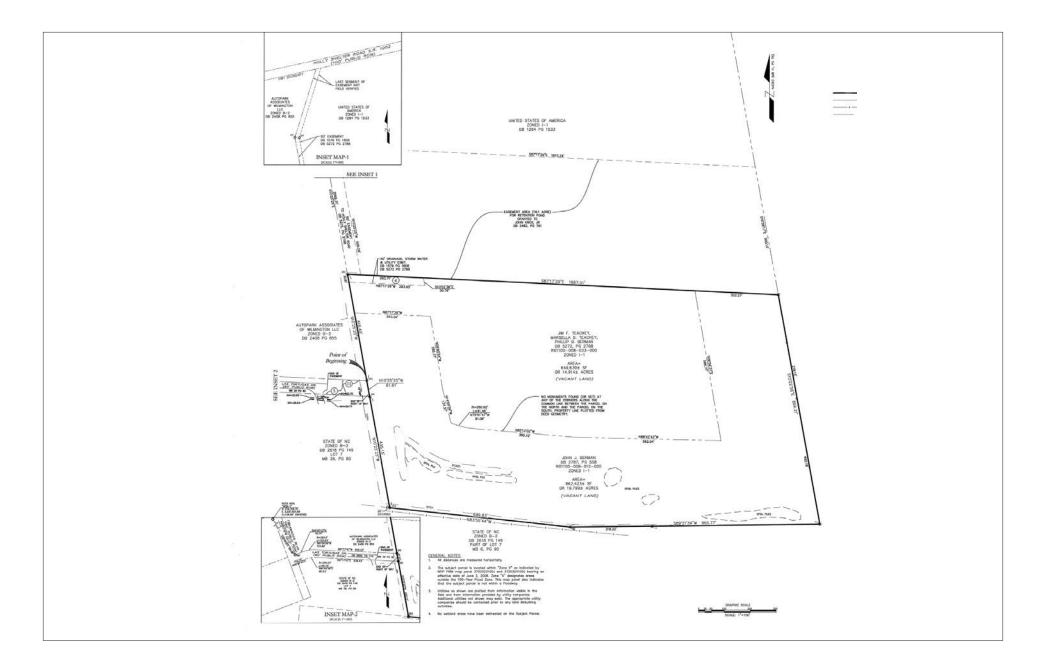

## 4900 Holly Shelter Road Castle Hayne, NC 24429

| ACREAGE    | 34.64± Acres                                       |  |
|------------|----------------------------------------------------|--|
| SALE PRICE | \$2,637,000                                        |  |
| ZONING     | I-1, New Hanover County                            |  |
| ACCESS     | Holly Shelter to Barbados<br>Right on Los Tortugas |  |

\*The land acreage and/or building square footage was obtained from the County's Geographical Information System or other electronic resources. For exact square footage and/or acreage, we recommend that prior to purchase, a prospective Buyer/Tenant obtain a boundary survey or have the building measured professionally.