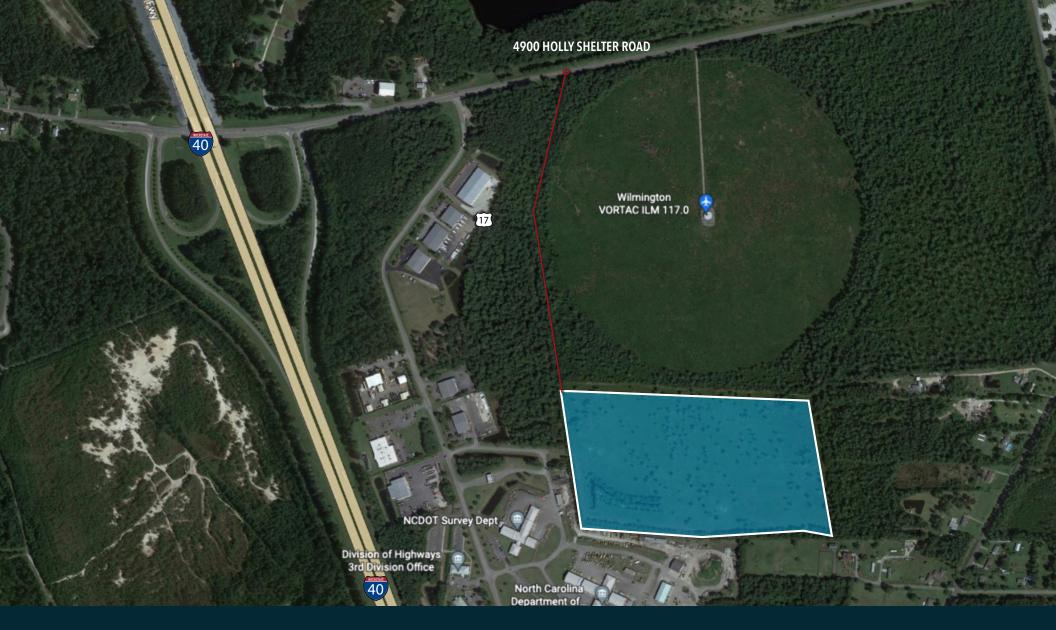

# **FOR SALE**

The property, consisting of 34.64± acres, is ideal for industrial development. Positioned within close proximity to both Interstate 40 a the new I-140 Outer Loop highway network and easily accessible to other area highways, makes this an ideal location. The property is currently accessed through the Island Park commercial subdivision, along with a recorded 50' access easement directly to Holly Shelter Road. Water & Sewer are available through the Cape Fear Public Utility Authority, but would need to be extended from Barbados Boulevard. Electricity by Duke/Progress Energy Carolinas.

DIRECTIONS: Accessed from Las Tortugas Drive just west of the intersection of Las Tortugas and Barbados Blvd.

## 4900 Holly Shelter Road Castle Hayne, NC 24429

| ACREAGE    | 34.64± Acres                                       |  |
|------------|----------------------------------------------------|--|
| SALE PRICE | \$2,637,000                                        |  |
| ZONING     | I-1, New Hanover County                            |  |
| ACCESS     | Holly Shelter to Barbados<br>Right on Los Tortugas |  |