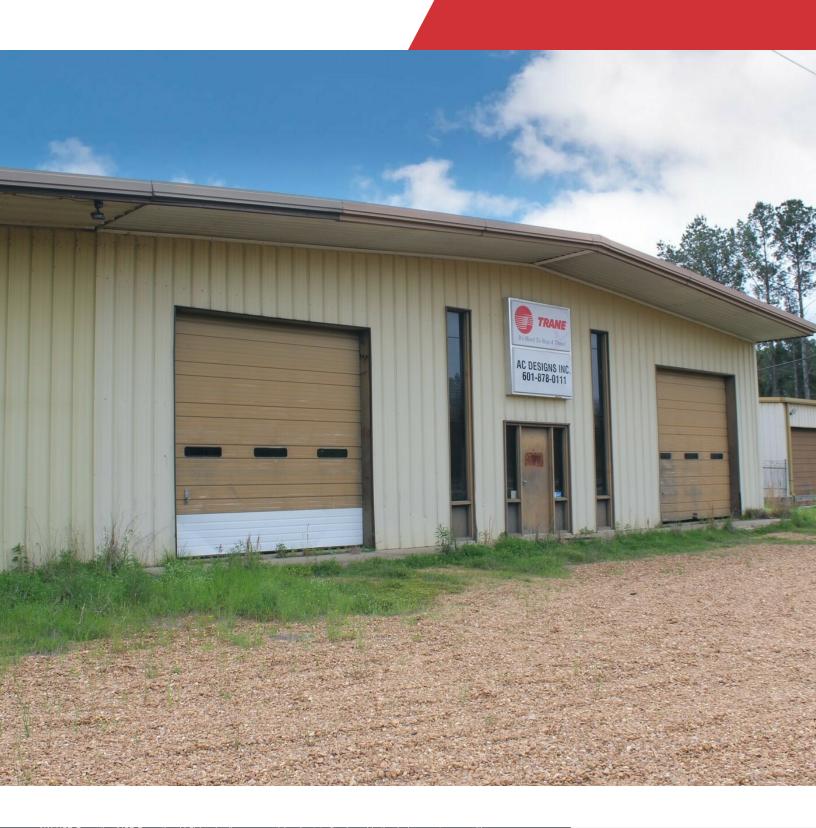

# Former AC Designs - 9850 I-55 S.

9850 Interstate 55 South Terry, Mississippi 39170

## **Property Overview**

NAI UCR Properties is pleased to present a remarkable investment opportunity at 9850 Interstate 55 South, Terry, MS. This 9,036 SF industrial building (493 SF of heated/cooled office space), has interstate frontage and is perfectly suited for warehouse and distribution purposes. The building has 4 drive in bays and phase 3 power. This property offers a strategic advantage for investors seeking a prime location; 1 mile from I-55 and 11 miles from I-20.