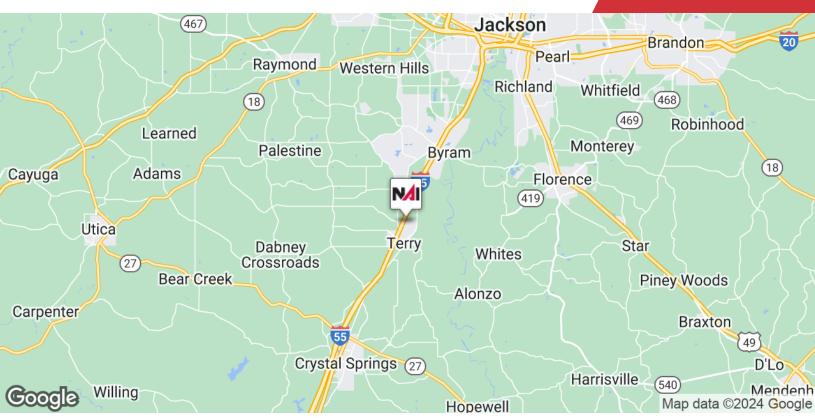

# Former AC Designs - 9850 I-55 S.

9850 Interstate 55 South Terry, Mississippi 39170

## **Property Overview**

NAI UCR Properties is pleased to present a remarkable investment opportunity at 9850 Interstate 55 South, Terry, MS. This 9,036 SF industrial building (493 SF of heated/cooled office space), has interstate frontage and is perfectly suited for warehouse and distribution purposes. The building has 4 drive in bays and phase 3 power. This property offers a strategic advantage for investors seeking a prime location; 1 mile from I-55 and 11 miles from I-20.