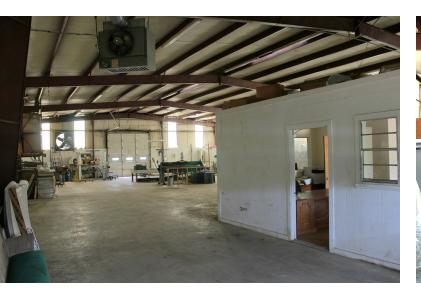

## **Property Overview**

NAI UCR Properties is pleased to present a remarkable investment opportunity at 9850 Interstate 55 South, Terry, MS. This 9,036 SF industrial building (493 SF of heated/cooled office space), has interstate frontage and is perfectly suited for warehouse and distribution purposes. The building has 4 drive in bays and phase 3 power. This property offers a strategic advantage for investors seeking a prime location; 1 mile from I-55 and 11 miles from I-20.

### **Building Information**

| Building Size       | 9,036 SF                              |
|---------------------|---------------------------------------|
| Tenancy             | Single                                |
| Ceiling Height      | 18 ft                                 |
| Office Space        | 493 SF                                |
| Number of Floors    | 1                                     |
| Year Built          | 1980                                  |
| Construction Status | Existing                              |
| Framing             | Steel                                 |
| Condition           | Average                               |
| Roof                | Sloped Metal                          |
| Free Standing       | Yes                                   |
| Number of Buildings | 1                                     |
| Walls               | Wood Paneling (Interior Office Space) |
| Ceilings            | Open and Acoustic Tile                |
| Foundation          | Concrete Slab                         |
| Exterior Walls      | Metal                                 |
| Office Buildout     | 493 SF                                |
|                     |                                       |