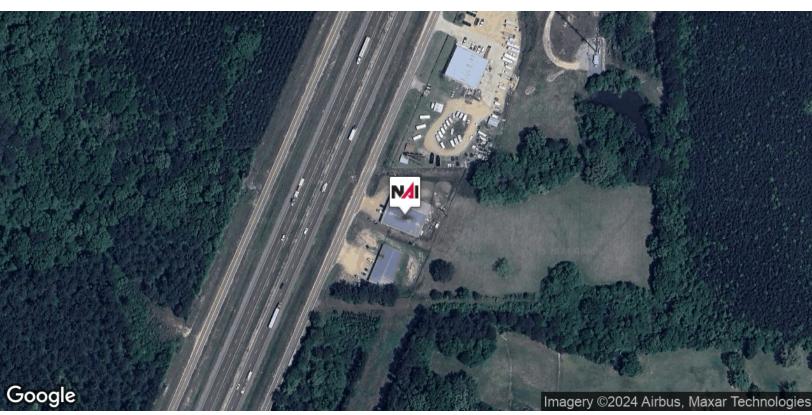

# Former AC Designs - 9850 I-55 S.

9850 Interstate 55 South Terry, Mississippi 39170

## **Property Overview**

NAI UCR Properties is pleased to present a remarkable investment opportunity at 9850 Interstate 55 South, Terry, MS. This 9,036 SF industrial building (493 SF of heated/cooled office space), has interstate frontage and is perfectly suited for warehouse and distribution purposes. The building has 4 drive in bays and phase 3 power. This property offers a strategic advantage for investors seeking a prime location; 1 mile from I-55 and 11 miles from I-20.

### **Building Information**

| Building Size       | 9,036 SF                              |
|---------------------|---------------------------------------|
| Tenancy             | Single                                |
| Ceiling Height      | 18 ft                                 |
| Office Space        | 493 SF                                |
| Number of Floors    | 1                                     |
| Year Built          | 1980                                  |
| Construction Status | Existing                              |
| Framing             | Steel                                 |
| Condition           | Average                               |
| Roof                | Sloped Metal                          |
| Free Standing       | Yes                                   |
| Number of Buildings | 1                                     |
| Walls               | Wood Paneling (Interior Office Space) |
| Ceilings            | Open and Acoustic Tile                |
| Foundation          | Concrete Slab                         |
| Exterior Walls      | Metal                                 |
| Office Buildout     | 493 SF                                |
|                     |                                       |