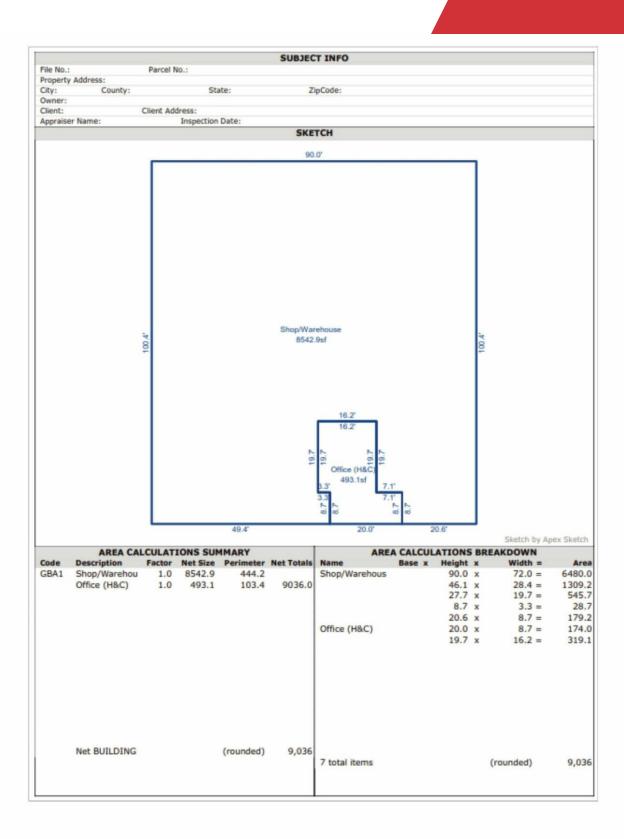

## **Property Overview**

NAI UCR Properties is pleased to present a remarkable investment opportunity at 9850 Interstate 55 South, Terry, MS. This 9,036 SF industrial building (493 SF of heated/cooled office space), has interstate frontage and is perfectly suited for warehouse and distribution purposes. The building has 4 drive in bays and phase 3 power. This property offers a strategic advantage for investors seeking a prime location; 1 mile from I-55 and 11 miles from I-20.

### **Building Information**

| Building Size       | 9,036 SF                              |
|---------------------|---------------------------------------|
| Tenancy             | Single                                |
| Ceiling Height      | 18 ft                                 |
| Office Space        | 493 SF                                |
| Number of Floors    | 1                                     |
| Year Built          | 1980                                  |
| Construction Status | Existing                              |
| Framing             | Steel                                 |
| Condition           | Average                               |
| Roof                | Sloped Metal                          |
| Free Standing       | Yes                                   |
| Number of Buildings | 1                                     |
| Walls               | Wood Paneling (Interior Office Space) |
| Ceilings            | Open and Acoustic Tile                |
| Foundation          | Concrete Slab                         |
| Exterior Walls      | Metal                                 |
| Office Buildout     | 493 SF                                |
|                     |                                       |