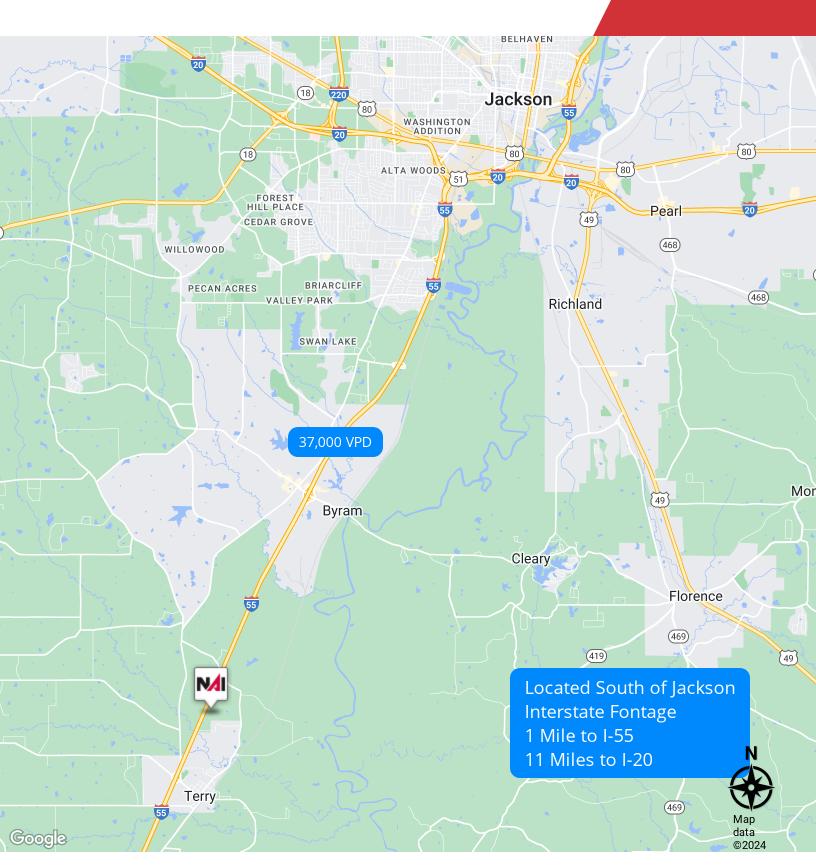

## **Property Overview**

NAI UCR Properties is pleased to present a remarkable investment opportunity at 9850 Interstate 55 South, Terry, MS. This 9,036 SF industrial building (493 SF of heated/cooled office space), has interstate frontage and is perfectly suited for warehouse and distribution purposes. The building has 4 drive in bays and phase 3 power. This property offers a strategic advantage for investors seeking a prime location; 1 mile from I-55 and 11 miles from I-20.

#### **Location Information**

| Parking Type             | Surface/ Gravel                  |
|--------------------------|----------------------------------|
| Parking & Transportation | n                                |
| County                   | Rankin                           |
| City, State, Zip         | Terry, MS 39170                  |
| Street Address           | 9850 Interstate 55 South         |
| Building Name            | Former AC Designs - 9850 I-55 S. |