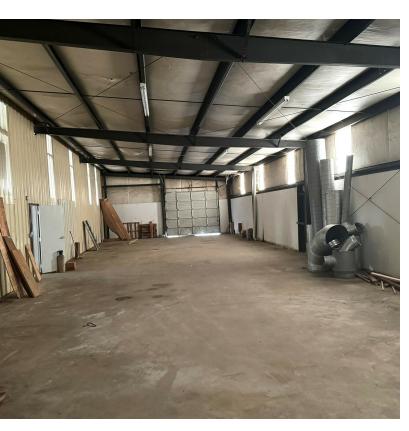

## **Property Overview**

NAI UCR Properties is pleased to present a remarkable investment opportunity at 9850 Interstate 55 South, Terry, MS. This 9,036 SF industrial building (493 SF of heated/cooled office space), has interstate frontage and is perfectly suited for warehouse and distribution purposes. The building has 4 drive in bays and phase 3 power. This property offers a strategic advantage for investors seeking a prime location; 1 mile from I-55 and 11 miles from I-20.

### **Building Information**

| Building Size       | 9,036 SF                              |
|---------------------|---------------------------------------|
| Tenancy             | Single                                |
| Ceiling Height      | 18 ft                                 |
| Office Space        | 493 SF                                |
| Number of Floors    | 1                                     |
| Year Built          | 1980                                  |
| Construction Status | Existing                              |
| Framing             | Steel                                 |
| Condition           | Average                               |
| Roof                | Sloped Metal                          |
| Free Standing       | Yes                                   |
| Number of Buildings | 1                                     |
| Walls               | Wood Paneling (Interior Office Space) |
| Ceilings            | Open and Acoustic Tile                |
| Foundation          | Concrete Slab                         |
| Exterior Walls      | Metal                                 |
| Office Buildout     | 493 SF                                |
|                     |                                       |