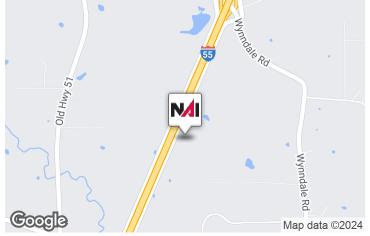

#### **Location Information**

| Parking Type             | Surface/ Gravel                  |
|--------------------------|----------------------------------|
| Parking & Transportation | n                                |
| County                   | Rankin                           |
| City, State, Zip         | Terry, MS 39170                  |
| Street Address           | 9850 Interstate 55 South         |
| Building Name            | Former AC Designs - 9850 I-55 S. |