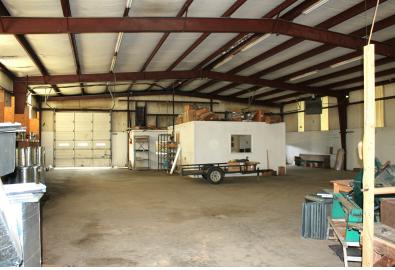

## **Property Overview**

NAI UCR Properties is pleased to present a remarkable investment opportunity at 9850 Interstate 55 South, Terry, MS. This 9,036 SF industrial building (493 SF of heated/cooled office space), has interstate frontage and is perfectly suited for warehouse and distribution purposes. The building has 4 drive in bays and phase 3 power. This property offers a strategic advantage for investors seeking a prime location; 1 mile from I-55 and 11 miles from I-20.

### **Building Information**

| Building Size       | 9,036 SF                              |
|---------------------|---------------------------------------|
| Tenancy             | Single                                |
| Ceiling Height      | 18 ft                                 |
| Office Space        | 493 SF                                |
| Number of Floors    | 1                                     |
| Year Built          | 1980                                  |
| Construction Status | Existing                              |
| Framing             | Steel                                 |
| Condition           | Average                               |
| Roof                | Sloped Metal                          |
| Free Standing       | Yes                                   |
| Number of Buildings | 1                                     |
| Walls               | Wood Paneling (Interior Office Space) |
| Ceilings            | Open and Acoustic Tile                |
| Foundation          | Concrete Slab                         |
| Exterior Walls      | Metal                                 |
| Office Buildout     | 493 SF                                |
|                     |                                       |