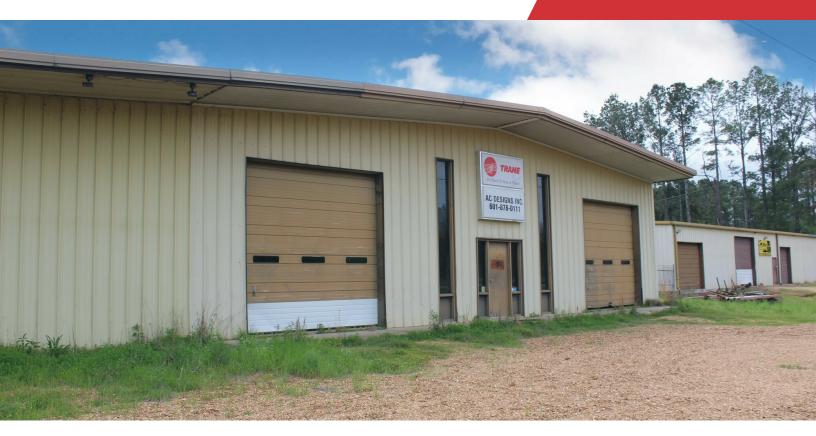

# Former AC Designs - 9850 I-55 S.

9850 Interstate 55 South Terry, Mississippi 39170

## **Property Overview**

NAI UCR Properties is pleased to present a remarkable investment opportunity at 9850 Interstate 55 South, Terry, MS. This 9,036 SF industrial building (493 SF of heated/cooled office space), has interstate frontage and is perfectly suited for warehouse and distribution purposes. The building has 4 drive in bays and phase 3 power. This property offers a strategic advantage for investors seeking a prime location; 1 mile from I-55 and 11 miles from I-20.