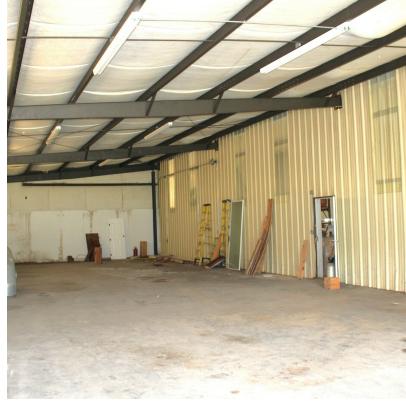

## **Property Overview**

NAI UCR Properties is pleased to present a remarkable investment opportunity at 9850 Interstate 55 South, Terry, MS. This 9,036 SF industrial building (493 SF of heated/cooled office space), has interstate frontage and is perfectly suited for warehouse and distribution purposes. The building has 4 drive in bays and phase 3 power. This property offers a strategic advantage for investors seeking a prime location; 1 mile from I-55 and 11 miles from I-20.

### **Building Information**

| Building Size       | 9,036 SF                              |
|---------------------|---------------------------------------|
| Tenancy             | Single                                |
| Ceiling Height      | 18 ft                                 |
| Office Space        | 493 SF                                |
| Number of Floors    | 1                                     |
| Year Built          | 1980                                  |
| Construction Status | Existing                              |
| Framing             | Steel                                 |
| Condition           | Average                               |
| Roof                | Sloped Metal                          |
| Free Standing       | Yes                                   |
| Number of Buildings | 1                                     |
| Walls               | Wood Paneling (Interior Office Space) |
| Ceilings            | Open and Acoustic Tile                |
| Foundation          | Concrete Slab                         |
| Exterior Walls      | Metal                                 |
| Office Buildout     | 493 SF                                |
|                     |                                       |