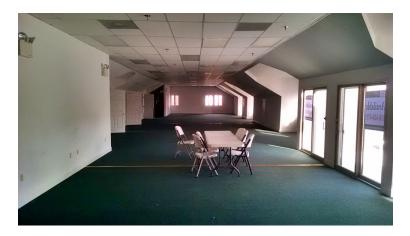

#### PROPERTY OVERVIEW

Office Space for Lease.

Property features elevator access to the second floor, multiple ADA compliant restroom, and single phase electric.

Existing space is easily divisible.

Ample onsite parking. Pylon signage available.

Plaza is clean and well maintained. Great use for a call center, hair salon, yoga studio and much more.

Convenient access to Route 33, I-78 and Route 22.

Located on heavily traveled William Penn Highway in Palmer Township (Easton), PA.