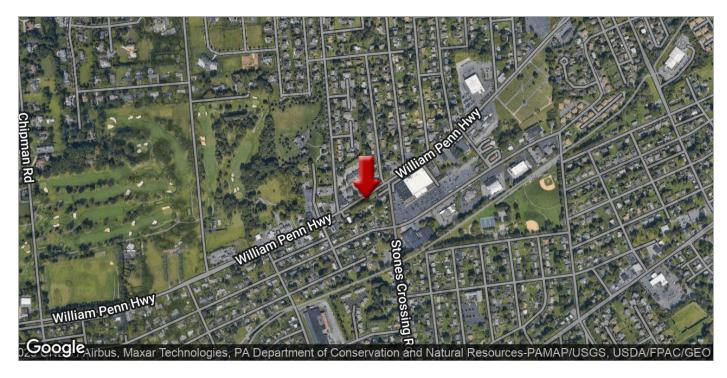

# VILLAGE AT STONES CROSSING

4009 William Penn Highway, Easton, PA 18045

| AVAILABLE SF:   |           |
|-----------------|-----------|
| LEASE RATE:     | N/A       |
| BUILDING SIZE:  | 24,705 SF |
| BUILDING CLASS: | В         |
| YEAR BUILT:     | 1990      |
| ZONING:         | Gc        |
|                 |           |

#### PROPERTY OVERVIEW

Office Space for Lease.

Property features elevator access to the second floor, multiple ADA compliant restroom, and single phase electric.

Existing space is easily divisible.

Ample onsite parking. Pylon signage available.

Plaza is clean and well maintained. Great use for a call center, hair salon, yoga studio and much more.

Convenient access to Route 33, I-78 and Route 22.

Located on heavily traveled William Penn Highway in Palmer Township (Easton), PA.