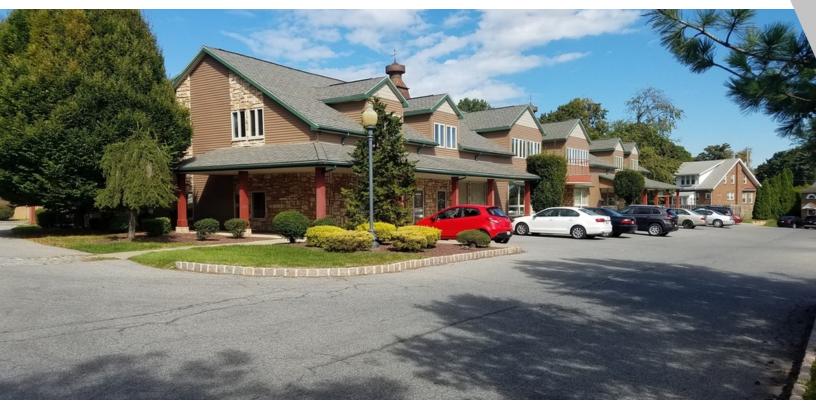

# VILLAGE AT STONES CROSSING

4009 William Penn Highway, Easton, PA 18045

| AVAILABLE SF:   |           |
|-----------------|-----------|
| LEASE RATE:     | N/A       |
| BUILDING SIZE:  | 24,705 SF |
| BUILDING CLASS: | В         |
| YEAR BUILT:     | 1990      |
| ZONING:         | Gc        |
|                 |           |

#### PROPERTY OVERVIEW

Office Space for Lease.

Property features elevator access to the second floor, multiple ADA compliant restroom, and single phase electric.

Existing space is easily divisible.

Ample onsite parking. Pylon signage available.

Plaza is clean and well maintained. Great use for a call center, hair salon, yoga studio and much more.

Convenient access to Route 33, I-78 and Route 22.

Located on heavily traveled William Penn Highway in Palmer Township (Easton), PA.