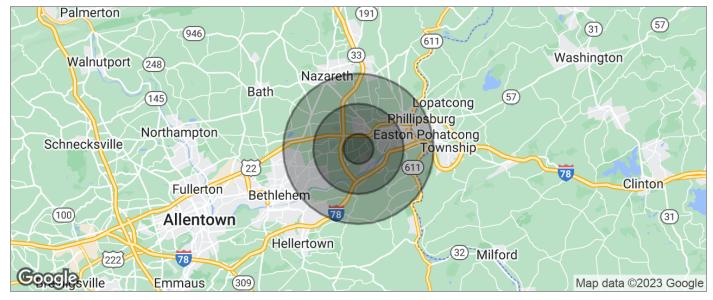

# VILLAGE AT STONES CROSSING

4009 William Penn Highway, Easton, PA 18045

| POPULATION          | 1 MILE    | 3 MILES   | 5 MILES   |  |
|---------------------|-----------|-----------|-----------|--|
| TOTAL POPULATION    | 6,725     | 48,316    | 119,083   |  |
| MEDIAN AGE          | 45.2      | 41.9      | 39.9      |  |
| MEDIAN AGE (MALE)   | 43.3      | 40.3      | 38.5      |  |
| MEDIAN AGE (FEMALE) | 47.4      | 43.3      | 41.7      |  |
| HOUSEHOLDS & INCOME | 1 MILE    | 3 MILES   | 5 MILES   |  |
| TOTAL HOUSEHOLDS    | 2,629     | 18,922    | 44,659    |  |
| # OF PERSONS PER HH | 2.6       | 2.6       | 2.7       |  |
| AVERAGE HH INCOME   | \$75,659  | \$73,316  | \$73,862  |  |
| AVERAGE HOUSE VALUE | \$283,669 | \$253,533 | \$263,072 |  |

<sup>\*</sup> Demographic data derived from 2020 ACS - US Censu