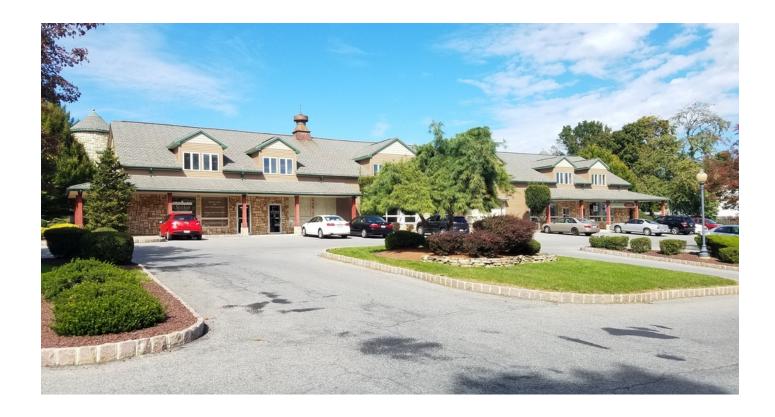

# VILLAGE AT STONES CROSSING

4009 William Penn Highway, Easton, PA 18045

| AVAILABLE SF:   |           |
|-----------------|-----------|
| LEASE RATE:     | N/A       |
| BUILDING SIZE:  | 24,705 SF |
| BUILDING CLASS: | В         |
| YEAR BUILT:     | 1990      |
| ZONING:         | Gc        |
|                 |           |

#### PROPERTY OVERVIEW

Office Space for Lease.

Property features elevator access to the second floor, multiple ADA compliant restroom, and single phase electric.

Existing space is easily divisible.

Ample onsite parking. Pylon signage available.

Plaza is clean and well maintained. Great use for a call center, hair salon, yoga studio and much more.

Convenient access to Route 33, I-78 and Route 22.

Located on heavily traveled William Penn Highway in Palmer Township (Easton), PA.