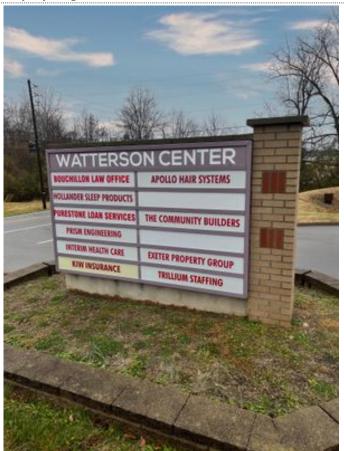

Positioned to deliver unparalleled convenience, the occupants of the Watterson Trail Center Condominiums enjoy close proximity to major interstates and numerous retailers, restaurants, and service amenities. This remarkable location provides seamless accessibility for both clientele and employees. It also features monument signage along Watterson Trail, enhancing its visibility and prominence.

### **Property Images**

Monument Signage- Watterson Center

3D Color Floor Plan- Suite 200- 10608 Watterson Center Court