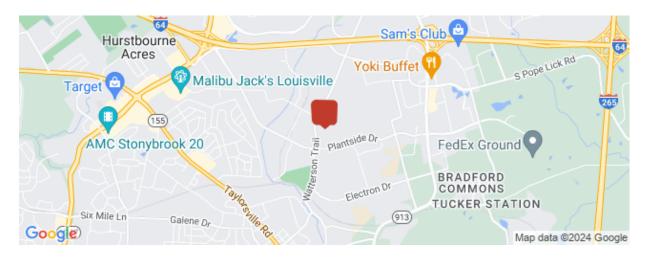

### **Area & Location**

Property Located Between: Watterson Trail & Watterson Center Court
Highway Access: I-64: South Blankenbaker Parkway & Hurstbourne

Parkway. I-265: Taylorsville Road

Airports: SDF

### Location

Address: 10608 Watterson Center Ct, Louisville, KY 40299

County: Jefferson

MSA: Louisville/Jefferson County