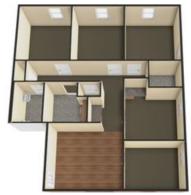

This thoughtfully designed office condominium consists of  $\sim 1,206$  rentable square feet. It presents a functional layout comprised of five private offices (including one office with a built-in workstation), a kitchenette/break room, a storage room, a reception area/waiting room, a built-in workstation along the hallway, a restroom, a closet, and a mechanical closet.

Space Description This thoughtfully designed office condominium consists of  $\sim 1,206$  rentable square feet. It presents a functional layout comprised of five private offices (including one office with a built-in workstation), a kitchenette/break room, a storage room, a reception area/waiting room, a built-in workstation along the hallway, a restroom, a closet, and a mechanical closet. Access to the unit is facilitated through a first-floor common area. This suite is part of a condominium association, with a monthly fee of \$136.80. This fee is inclusive of water, sewer, and dumpster services.

### **Property Images**

Monument Signage- Watterson Center

3D Color Floor Plan- Suite 200- 10608 Watterson Center Court

# To View a 2D/3D Interactive Floor Plan, Visit: https://floorplanner.com/projects/150039819/Viewer 10608 Watterson Center Court Private Office #1 Private Office #3 Restroom Restroom

2D Color Floor Plan- Suite 200- 10608 Watterson Center Court