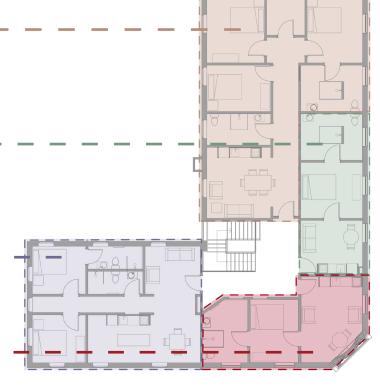

# APARTMENT 2A -

3 Bedroom 2 Bath (2nd Floor) \$1,300 | 1,008 SQ FT

## APARTMENT 2B -

1 Bedroom 1 Bath (2nd Floor) \$850 | 366 SQ FT

#### APARTMENT 2D —

2 Bedroom 2 Bath (2nd Floor) \$1,000 | 799 SQ FT

### APARTMENT 2C -

1 Bedroom 1 Bath (2nd Floor) \$850 | 408 SQ FT

SECOND FLOOR