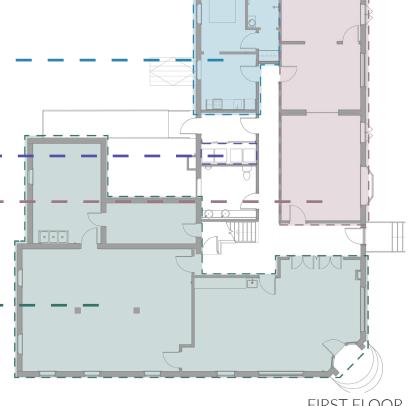

### APARTMENT 1A -

1 Bedroom 1 Bath ADA Accessible (First Floor) \$800 | 219 SQ FT

#### **BUILDING LAUNDRY** -

### COMMERICAL 1B —

Office Space/Retail (First Floor) \$1,000 | 642 SQ FT

## COMMERICAL 1C -

Restaurant/Deli Space (First Floor) \$2,000 | 1,688 SQ FT

FIRST FLOOR