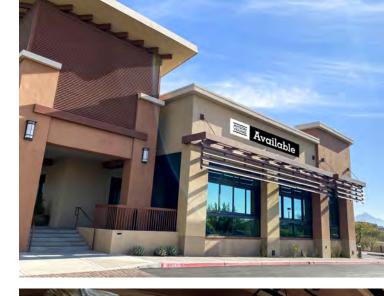

This upscale restaurant end cap with a large patio area offers an excellent opportunity to join this premier shopping center.

6,500 sf, endcap restaurant with a 1,278 sf patio

Abundant shared parking available

Upscale 75ksf outdoor shopping center

Excellent visibility from Scottsdale Road

Serves 6 masterplanned communities

Excellent ingress / egress on Pinnacle Peak & Scottsdale Roads

### Suite B115

- 6,500 sf
- 1,278 sf patio

Avison Young | Silverstone Marketplace