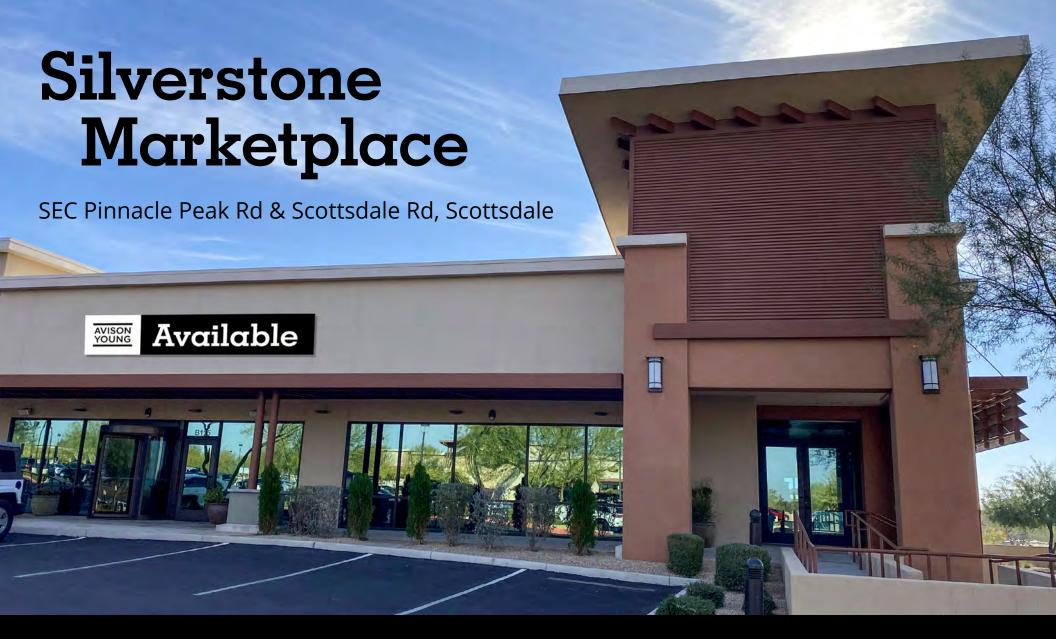

#### **2nd generation restaurant end cap** SEC Pinnacle Peak Rd & Scottsdale Rd Scottsdale, AZ

### Suite B115

- 6,500 sf
- 1,278 sf patio

Avison Young | Silverstone Marketplace

This upscale restaurant end cap with a large patio area offers an excellent opportunity to join this premier shopping center.

6,500 sf, endcap restaurant with a 1,278 sf patio

Abundant shared parking available