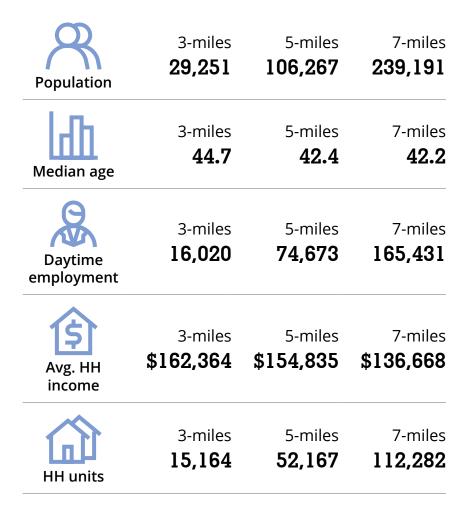

f office, retail, public library and assisted living.

This upscale restaurant end cap with a large patio area offers an excellent opportunity to join this premier shopping center.



6,500 sf, endcap restaurant with a 1,278 sf patio



Abundant shared parking available



Upscale 75ksf outdoor shopping center



Excellent visibility from Scottsdale Road



Serves 6 masterplanned communities



Excellent ingress / egress on Pinnacle Peak & Scottsdale Roads















## Floor plan

**2nd generation restaurant end cap** SEC Pinnacle Peak Rd & Scottsdale Rd Scottsdale, AZ

## Site plan

#### **2nd generation restaurant end cap** SEC Pinnacle Peak Rd & Scottsdale Rd Scottsdale, AZ

### Suite B115

- 6,500 sf
- 1,278 sf patio





Avison Young | Silverstone Marketplace



## Demographics



#### **Traffic counts**



Scottsdale Road ±66,518 cpd
Pinnacle Peak Road ±26,093 cpd

## THE BOULDERS TERRAVITA 7 mi radius PINNACLE TATUM RA NON NORTH 5 mi radius Pinnacle Peak Park DESER VIEW VILL DESERT ROGE GRAYHAWK NORTH SCOTTSDALE McDoy ell Son ran Preserve Greway Trail RANCH Windsong MCDOWELL MOUNTAIN RANCH KIERLAND NORTHSIGHT PARADISE VALLEY VILLAGE CENTRAL

## Contact us

**Matt Milinovich** 

D 480 423 7959 C 602 885 9393 matt.milinovich@avisonyoung.com

**James DeCremer** 

D 480 423 7958 C 602 909 0957 james.decremer@avisonyoung.com



Visit us online avisonyoung.com

© 2024 Avison Young - Arizona, Ltd. All rights reserved.

E. & O.E.: The information contained herein was obtained from sources which we deem reliable and, while thought to be correct, is not guaranteed by Avis