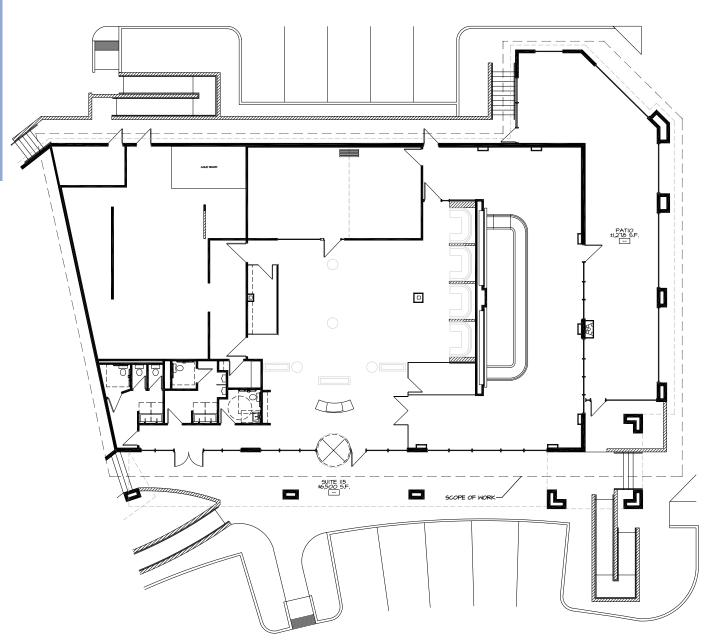

## Floor plan

**2nd generation restaurant end cap** SEC Pinnacle Peak Rd & Scottsdale Rd Scottsdale, AZ

#### **2nd generation restaurant end cap** SEC Pinnacle Peak Rd & Scottsdale Rd Scottsdale, AZ

### Suite B115

- 6,500 sf
- 1,278 sf patio

Avison Young | Silverstone Marketplace