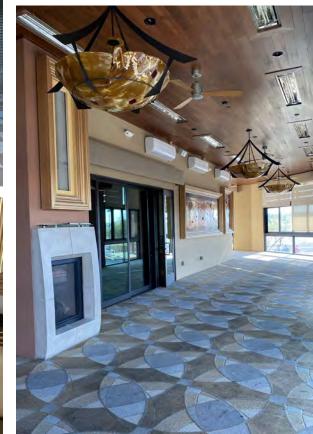

This upscale restaurant end cap with a large patio area offers an excellent opportunity to join this premier shopping center.

6,500 sf, endcap restaurant with a 1,278 sf patio

Abundant shared parking available

### Suite B115

- 6,500 sf
- 1,278 sf patio

Avison Young | Silverstone Marketplace