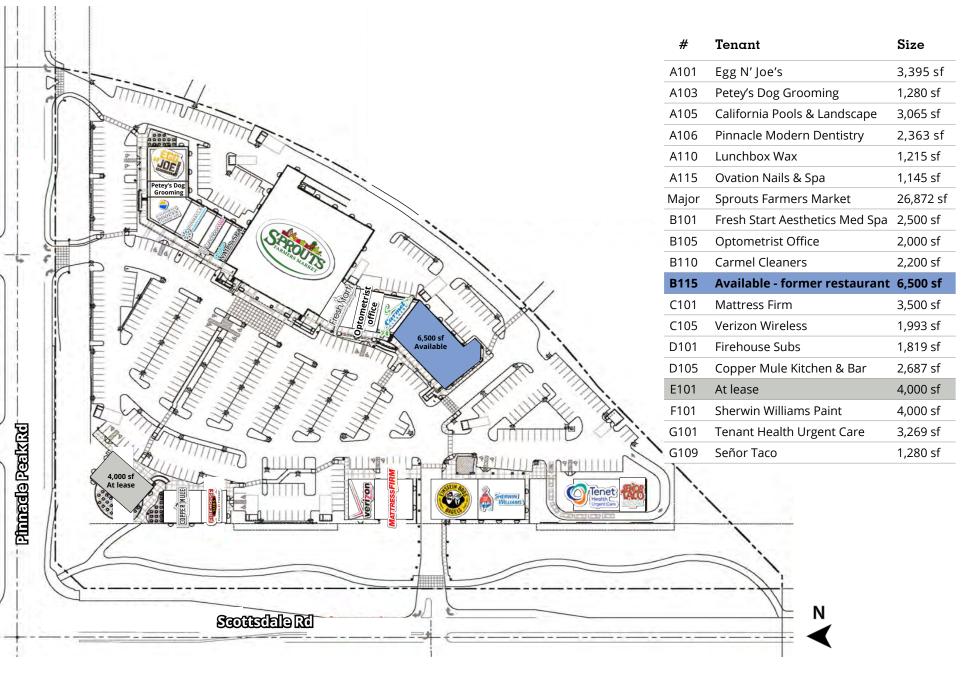

## Notable tenant mix

Anchored by Sprouts Farmers Market, the neighborhood shopping center is occupied by a diverse tenant roster.

Avison Young | Silverstone Marketplace

**2nd generation restaurant end cap** SEC Pinnacle Peak Rd & Scottsdale Rd Scottsdale, AZ

## Site plan

#### **2nd generation restaurant end cap** SEC Pinnacle Peak Rd & Scottsdale Rd Scottsdale, AZ

### Suite B115

- 6,500 sf
- 1,278 sf patio

Avison Young | Silverstone Marketplace