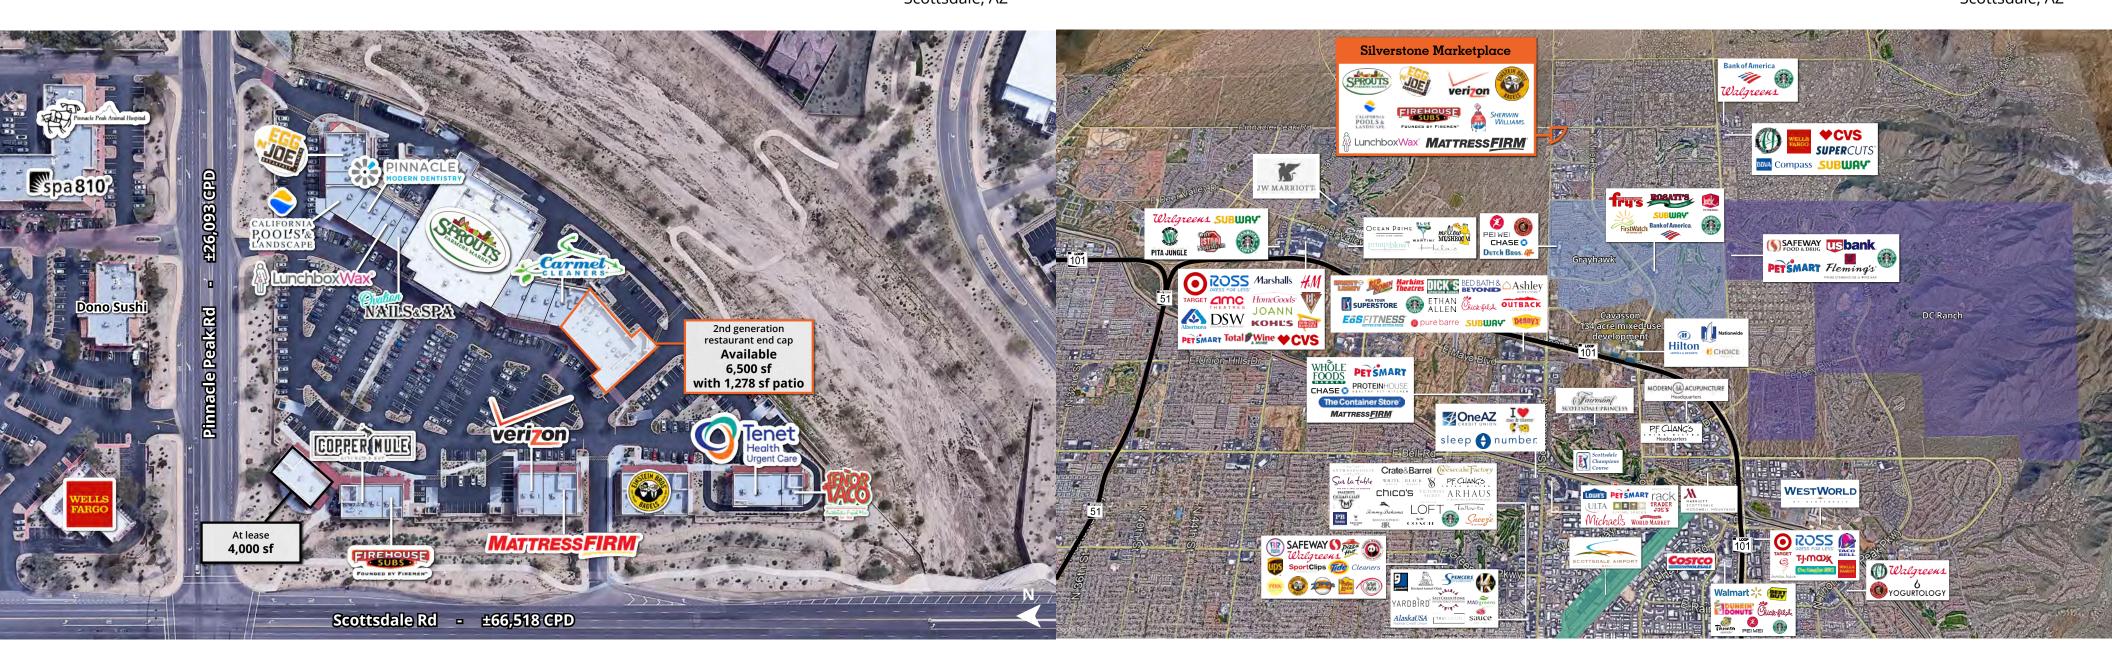

#### **Traffic counts**

Scottsdale Road ±66,518 cpd
Pinnacle Peak Road ±26,093 cpd

## THE BOULDERS TERRAVITA 7 mi radius PINNACLE TATUM RA NON NORTH 5 mi radius Pinnacle Peak Park DESER VIEW VILL DESERT ROGE GRAYHAWK NORTH SCOTTSDALE McDoy ell Son ran Preserve Greway Trail RANCH Windsong MCDOWELL MOUNTAIN RANCH KIERLAND NORTHSIGHT PARADISE VALLEY VILLAGE CENTRAL