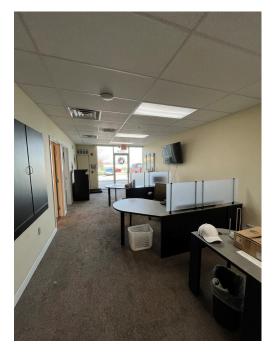

#### PROPERTY FEATURES

- Hard to find 5,895 SF flex space for lease in a multi-tenant building in Pioneer Park.
- Setup offers approximately 4,575 SF of warehouse with 1,320 SF of office space.
- Office area layout consist of four private offices with some open area.
- One dock door and two 14 x 14 overhead drive-in doors offering drive-thru capability.
- Fully sprinklered, 3 phase 400 amp electrical and tall ceilings ranging from 21'9 at the eaves to 23'6 at the peak.
- Warehouse offers two additional private offices, two restrooms and a slop sink area.
- Additional mezzanine storage space above the office area approximately 45 x 22 and 10 x 22.
- Location on Townline Road offers excellent visibility for a retail user looking for a small office/showroom with warehouse space.
- Other building tenants include Sherwin-Williams Automotive, Terminix, Complete Home Respiratory Care & Evoqua Water Technologies.