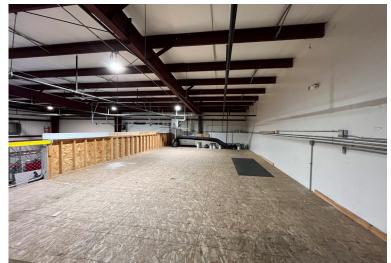

#### PROPERTY FEATURES

- Hard to find 5,895 SF flex space for lease in a multi-tenant building in Pioneer Park.
- Setup offers approximately 4,575 SF of warehouse with 1,320 SF of office space.
- Office area layout consist of four private offices with some open area.
- One dock door and two 14 x 14 overhead drive-in doors offering drive-thru capability.
- Fully sprinklered, 3 phase 400 amp electrical and tall ceilings ranging from 21'9 at the eaves to 23'6 at the peak.
- Warehouse offers two additional private offices, two restrooms and a slop sink area.
- Additional mezzanine storage space above the office area approximately 45 x 22 and 10 x 22.
- Location on Townline Road offers excellent visibility for a retail user looking for a small office/showroom with warehouse space.
- Other building tenants include Sherwin-Williams Automotive, Terminix, Complete Home Respiratory Care & Evoqua Water Technologies.