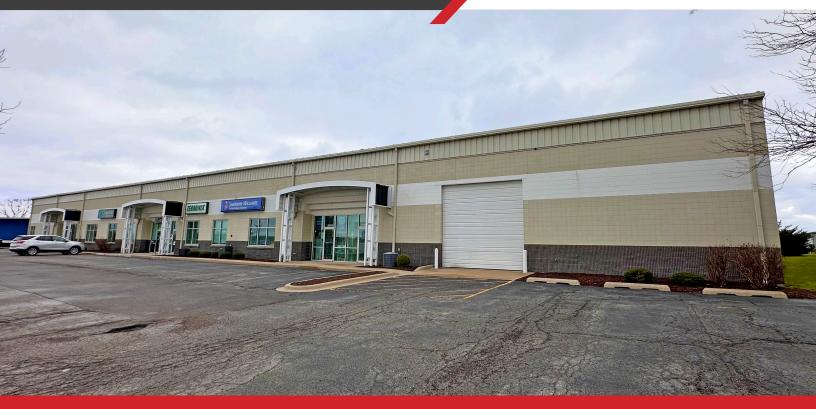

# **COMMERCIAL FLEX BUILDING** 2116 TOWNLINE RD - PEORIA

#### PROPERTY FEATURES

- Hard to find 5,895 SF flex space for lease in a multi-tenant building in Pioneer Park.
- Setup offers approximately 4,575 SF of warehouse with 1,320 SF of office space.
- Office area layout consist of four private offices with some open area.
- One dock door and two 14 x 14 overhead drive-in doors offering drive-thru capability.
- Fully sprinklered, 3 phase 400 amp electrical and tall ceilings ranging from 21'9 at the eaves to 23'6 at the peak.
- Warehouse offers two additional private offices, two restrooms and a slop sink area.
- Additional mezzanine storage space above the office area approximately 45 x 22 and 10 x 22.
- Location on Townline Road offers excellent visibility for a retail user looking for a small office/showroom with warehouse space.
- Other building tenants include Sherwin-Williams Automotive, Terminix, Complete Home Respiratory Care & Evoqua Water Technologies.