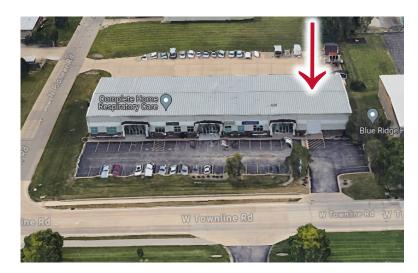

# **COMMERCIAL FLEX BUILDING** 2116 TOWNLINE RD - PEORIA

#### PROPERTY FEATURES

- Hard to find 5,895 SF flex space for lease in a multi-tenant building in Pioneer Park.
- Setup offers approximately 4,575 SF of warehouse with 1,320 SF of office space.
- Office area layout consist of four private offices with some open area.
- One dock door and two 14 x 14 overhead drive-in doors offering drive-thru capability.
- Fully sprinklered, 3 phase 400 amp electrical and tall ceilings ranging from 21'9 at the eaves to 23'6 at the peak.
- Warehouse offers two additional private offices, two restrooms and a slop sink area.
- Additional mezzanine storage space above the office area approximately 45 x 22 and 10 x 22.
- Location on Townline Road offers excellent visibility for a retail user looking for a small office/showroom with warehouse space.
- Other building tenants include Sherwin-Williams Automotive, Terminix, Complete Home Respiratory Care & Evoqua Water Technologies.