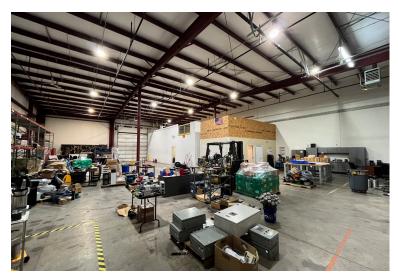

#### PROPERTY FEATURES

- Hard to find 5,895 SF flex space for lease in a multi-tenant building in Pioneer Park.
- Setup offers approximately 4,575 SF of warehouse with 1,320 SF of office space.
- Office area layout consist of four private offices with some open area.
- One dock door and two 14 x 14 overhead drive-in doors offering drive-thru capability.
- Fully sprinklered, 3 phase 400 amp electrical and tall ceilings ranging from 21'9 at the eaves to 23'6 at the peak.
- Warehouse offers two additional private offices, two restrooms and a slop sink area.
- Additional mezzanine storage space above the office area approximately 45 x 22 and 10 x 22.
- Location on Townline Road offers excellent visibility for a retail user looking for a small office/showroom with warehouse space.
- Other building tenants include Sherwin-Williams Automotive, Terminix, Complete Home Respiratory Care & Evoqua Water Technologies.