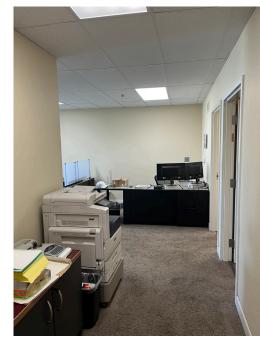

#### PROPERTY FEATURES

- Hard to find 5,895 SF flex space for lease in a multi-tenant building in Pioneer Park.
- Setup offers approximately 4,575 SF of warehouse with 1,320 SF of office space.
- Office area layout consist of four private offices with some open area.
- One dock door and two 14 x 14 overhead drive-in doors offering drive-thru capability.
- Fully sprinklered, 3 phase 400 amp electrical and tall ceilings ranging from 21'9 at the eaves to 23'6 at the peak.
- Warehouse offers two additional private offices, two restrooms and a slop sink area.
- Additional mezzanine storage space above the office area approximately 45 x 22 and 10 x 22.
- Location on Townline Road offers excellent visibility for a retail user looking for a small office/showroom with warehouse space.
- Other building tenants include Sherwin-Williams Automotive, Terminix, Complete Home Respiratory Care & Evoqua Water Technologies.

### PROPERTY **DETAILS**

| PROPERTY<br>TYPE   | WAREHOUSE/RETAIL/<br>OFFICE                                     |
|--------------------|-----------------------------------------------------------------|
| SPACE<br>AVAILABLE | WAREHOUSE: 4,875 SF<br>OFFICE: 1,320 SF<br>TOTAL: 5,895 SF      |
| PARKING            | SHARED PARKING LOT IN FRONT WITH ADDITIONAL PARKING IN THE REAR |
| ZONING             | 11 - Industrial/<br>Business Park District                      |
| LEASE RATE         | \$7.25 PSF                                                      |
| LEASE TYPE         | NNN                                                             |