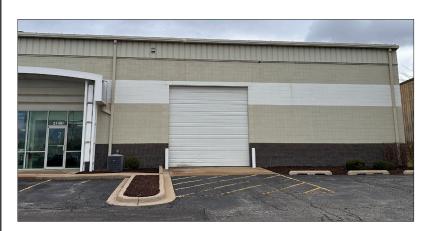

#### PROPERTY FEATURES

- Hard to find 5,895 SF flex space for lease in a multi-tenant building in Pioneer Park.
- Setup offers approximately 4,575 SF of warehouse with 1,320 SF of office space.
- Office area layout consist of four private offices with some open area.
- One dock door and two 14 x 14 overhead drive-in doors offering drive-thru capability.
- Fully sprinklered, 3 phase 400 amp electrical and tall ceilings ranging from 21'9 at the eaves to 23'6 at the peak.
- Warehouse offers two additional private offices, two restrooms and a slop sink area.
- Additional mezzanine storage space above the office area approximately 45 x 22 and 10 x 22.
- Location on Townline Road offers excellent visibility for a retail user looking for a small office/showroom with warehouse space.
- Other building tenants include Sherwin-Williams Automotive, Terminix, Complete Home Respiratory Care & Evoqua Water Technologies.