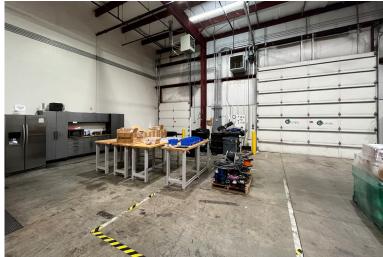

#### PROPERTY FEATURES

- Hard to find 5,895 SF flex space for lease in a multi-tenant building in Pioneer Park.
- Setup offers approximately 4,575 SF of warehouse with 1,320 SF of office space.
- Office area layout consist of four private offices with some open area.
- One dock door and two 14 x 14 overhead drive-in doors offering drive-thru capability.
- Fully sprinklered, 3 phase 400 amp electrical and tall ceilings ranging from 21'9 at the eaves to 23'6 at the peak.
- Warehouse offers two additional private offices, two restrooms and a slop sink area.
- Additional mezzanine storage space above the office area approximately 45 x 22 and 10 x 22.
- Location on Townline Road offers excellent visibility for a retail user looking for a small office/showroom with warehouse space.
- Other building tenants include Sherwin-Williams Automotive, Terminix, Complete Home Respiratory Care & Evoqua Water Technologies.