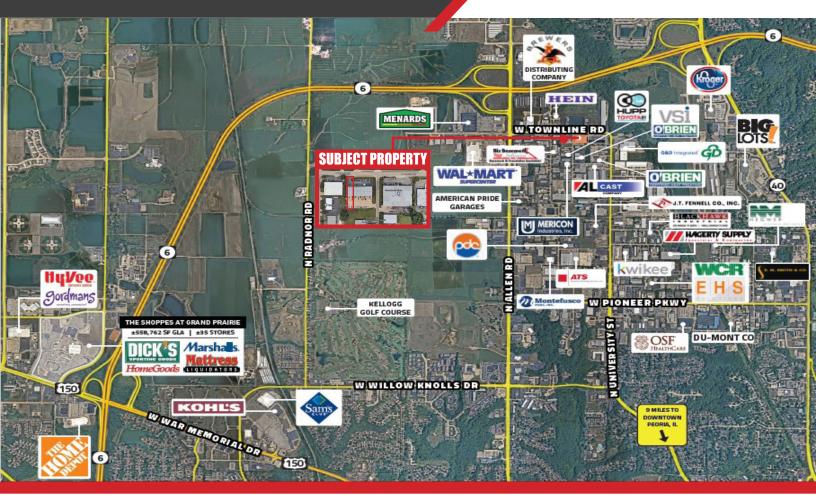

# **COMMERCIAL FLEX BUILDING** 2116 TOWNLINE RD - PEORIA

#### PROPERTY FEATURES

- Hard to find 5,895 SF flex space for lease in a multi-tenant building in Pioneer Park.
- Setup offers approximately 4,575 SF of warehouse with 1,320 SF of office space.
- Office area layout consist of four private offices with some open area.
- One dock door and two 14 x 14 overhead drive-in doors offering drive-thru capability.
- Fully sprinklered, 3 phase 400 amp electrical and tall ceilings ranging from 21'9 at the eaves to 23'6 at the peak.
- Warehouse offers two additional private offices, two restrooms and a slop sink area.
- Additional mezzanine storage space above the office area approximately 45 x 22 and 10 x 22.
- Location on Townline Road offers excellent visibility for a retail user looking for a small office/showroom with warehouse space.
- Other building tenants include Sherwin-Williams Automotive, Terminix, Complete Home Respiratory Care & Evoqua Water Technologies.