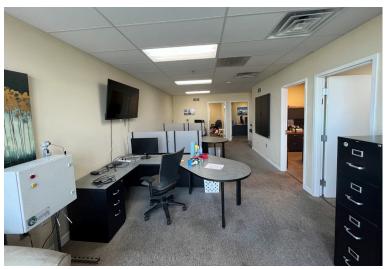

#### PROPERTY FEATURES

- Hard to find 5,895 SF flex space for lease in a multi-tenant building in Pioneer Park.
- Setup offers approximately 4,575 SF of warehouse with 1,320 SF of office space.
- Office area layout consist of four private offices with some open area.
- One dock door and two 14 x 14 overhead drive-in doors offering drive-thru capability.
- Fully sprinklered, 3 phase 400 amp electrical and tall ceilings ranging from 21'9 at the eaves to 23'6 at the peak.
- Warehouse offers two additional private offices, two restrooms and a slop sink area.
- Additional mezzanine storage space above the office area approximately 45 x 22 and 10 x 22.
- Location on Townline Road offers excellent visibility for a retail user looking for a small office/showroom with warehouse space.
- Other building tenants include Sherwin-Williams Automotive, Terminix, Complete Home Respiratory Care & Evoqua Water Technologies.