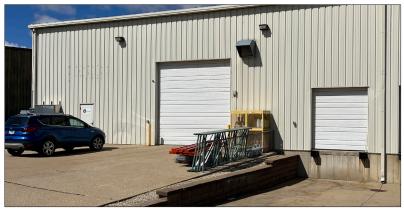

#### PROPERTY FEATURES

- Hard to find 5,895 SF flex space for lease in a multi-tenant building in Pioneer Park.
- Setup offers approximately 4,575 SF of warehouse with 1,320 SF of office space.
- Office area layout consist of four private offices with some open area.
- One dock door and two 14 x 14 overhead drive-in doors offering drive-thru capability.
- Fully sprinklered, 3 phase 400 amp electrical and tall ceilings ranging from 21'9 at the eaves to 23'6 at the peak.
- Warehouse offers two additional private offices, two restrooms and a slop sink area.
- Additional mezzanine storage space above the office area approximately 45 x 22 and 10 x 22.
- Location on Townline Road offers excellent visibility for a retail user looking for a small office/showroom with warehouse space.
- Other building tenants include Sherwin-Williams Automotive, Terminix, Complete Home Respiratory Care & Evoqua Water Technologies.