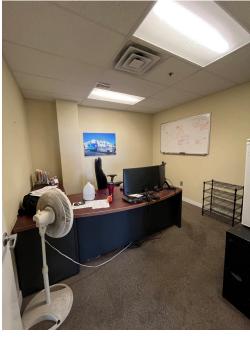

#### PROPERTY FEATURES

- Hard to find 5,895 SF flex space for lease in a multi-tenant building in Pioneer Park.
- Setup offers approximately 4,575 SF of warehouse with 1,320 SF of office space.
- Office area layout consist of four private offices with some open area.
- One dock door and two 14 x 14 overhead drive-in doors offering drive-thru capability.
- Fully sprinklered, 3 phase 400 amp electrical and tall ceilings ranging from 21'9 at the eaves to 23'6 at the peak.
- Warehouse offers two additional private offices, two restrooms and a slop sink area.
- Additional mezzanine storage space above the office area approximately 45 x 22 and 10 x 22.
- Location on Townline Road offers excellent visibility for a retail user looking for a small office/showroom with warehouse space.
- Other building tenants include Sherwin-Williams Automotive, Terminix, Complete Home Respiratory Care & Evoqua Water Technologies.

### PROPERTY **DETAILS**

| PROPERTY<br>TYPE   | WAREHOUSE/RETAIL/<br>OFFICE                                     |
|--------------------|-----------------------------------------------------------------|
| SPACE<br>AVAILABLE | WAREHOUSE: 4,875 SF<br>OFFICE: 1,320 SF<br>TOTAL: 5,895 SF      |
| PARKING            | SHARED PARKING LOT IN FRONT WITH ADDITIONAL PARKING IN THE REAR |
| ZONING             | 11 - Industrial/<br>Business Park District                      |
| LEASE RATE         | \$7.25 PSF                                                      |
| LEASE TYPE         | NNN                                                             |