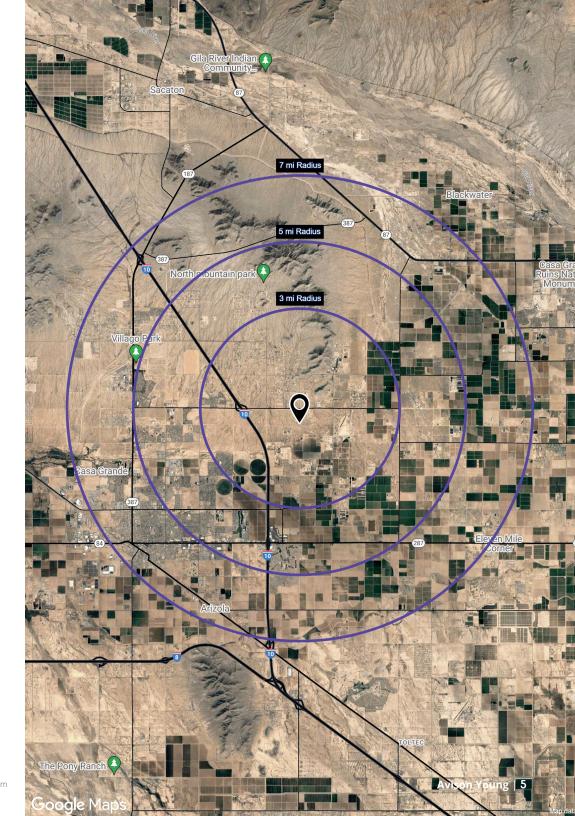

#### Trade area

### Demographics

| Population     | 3-mile <b>5,543</b> | 5-miles<br><b>33,901</b> | 7-miles<br><b>67,900</b> |
|----------------|---------------------|--------------------------|--------------------------|
| Median age     | 3-mile              | 5-miles                  | 7-miles                  |
|                | <b>39.3</b>         | <b>42.6</b>              | <b>41.9</b>              |
| Daytime        | 3-mile              | 5-miles                  | 7-miles                  |
| employment     | <b>1,295</b>        | <b>7,584</b>             | <b>15,311</b>            |
| Avg. HH income | 3-mile              | 5-miles                  | 7-miles                  |
|                | <b>\$84,657</b>     | <b>\$83,783</b>          | <b>\$88,459</b>          |
| HH units       | 3-mile              | 5-miles                  | 7-miles                  |
|                | <b>2,121</b>        | 1 <b>5,510</b>           | <b>30,582</b>            |

#### **Traffic counts**

McCartney Road

 $\pm 11,427 \text{ cpd}$ 

Pinal Avenue

 $\pm 19,019$  cpd