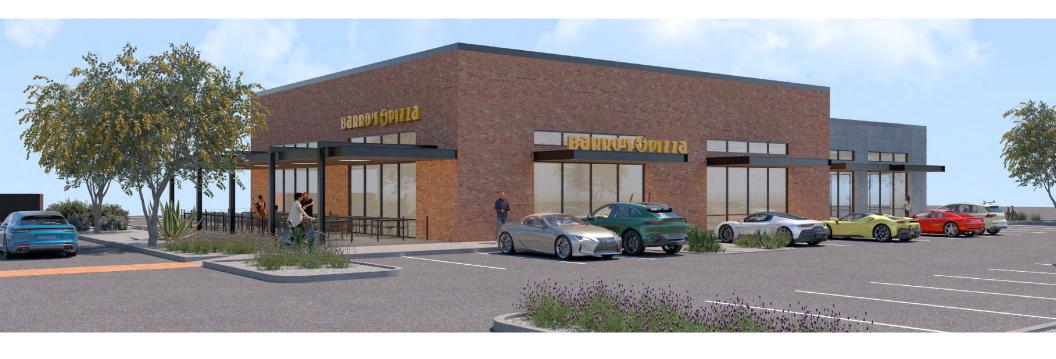

# New shops coming available ±3,020 sf

Join notable tenants in trade area: Fry's Marketplace, Walgreens, Ace Hardware, AutoZone, Starbucks, Barros Pizza, Chase, Subway, and Panda Express.

Located along two major thoroughfares — Pinal Ave/Hwy 387 and McCartney Rd

# **Shop space coming available** SWC McCartney Rd & Pinal Ave