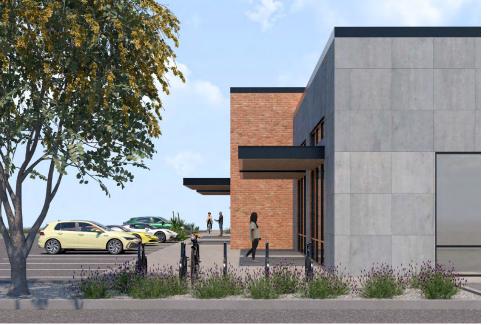

# **Shop space coming available** SWC McCartney Rd & Pinal Ave

#### Site plan & availability

| Tenant                              | Size     |
|-------------------------------------|----------|
| End cap with patio coming available | 3,020 sf |
| Barro's Pizza                       | 5.308 sf |