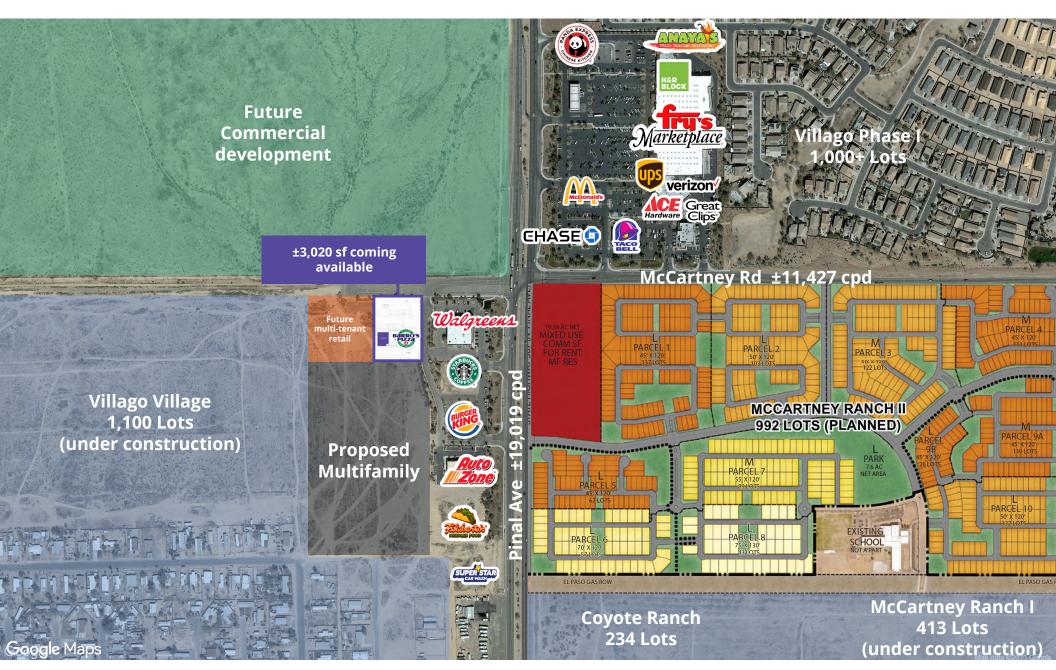

# New shops coming available ±3,020 sf

Join notable tenants in trade area: Fry's Marketplace, Walgreens, Ace Hardware, AutoZone, Starbucks, Barros Pizza, Chase, Subway, and Panda Express.

Located along two major thoroughfares — Pinal Ave/Hwy 387 and McCartney Rd

#### Trade area

#### **Traffic counts**

McCartney Road

 $\pm 11,427 \text{ cpd}$ 

Pinal Avenue

 $\pm 19,019$  cpd