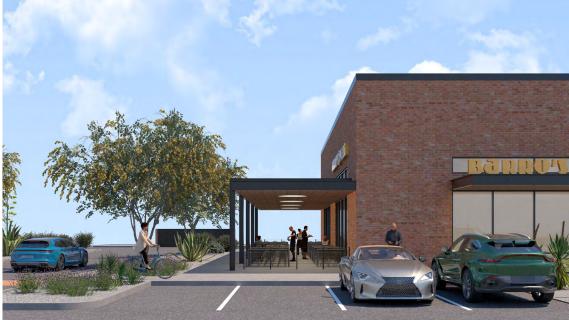

# **Shop space coming available** SWC McCartney Rd & Pinal Ave

#### Site plan & availability

| Tenant                              | Size     |
|-------------------------------------|----------|
| End cap with patio coming available | 3,020 sf |
| Barro's Pizza                       | 5.308 sf |