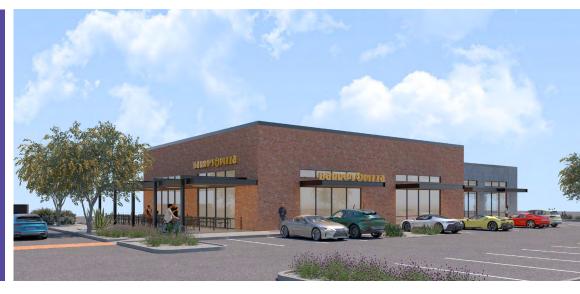

# **Shop space coming available** SWC McCartney Rd & Pinal Ave

#### Site plan & availability

| Tenant                              | Size     |
|-------------------------------------|----------|
| End cap with patio coming available | 3,020 sf |
| Barro's Pizza                       | 5.308 sf |