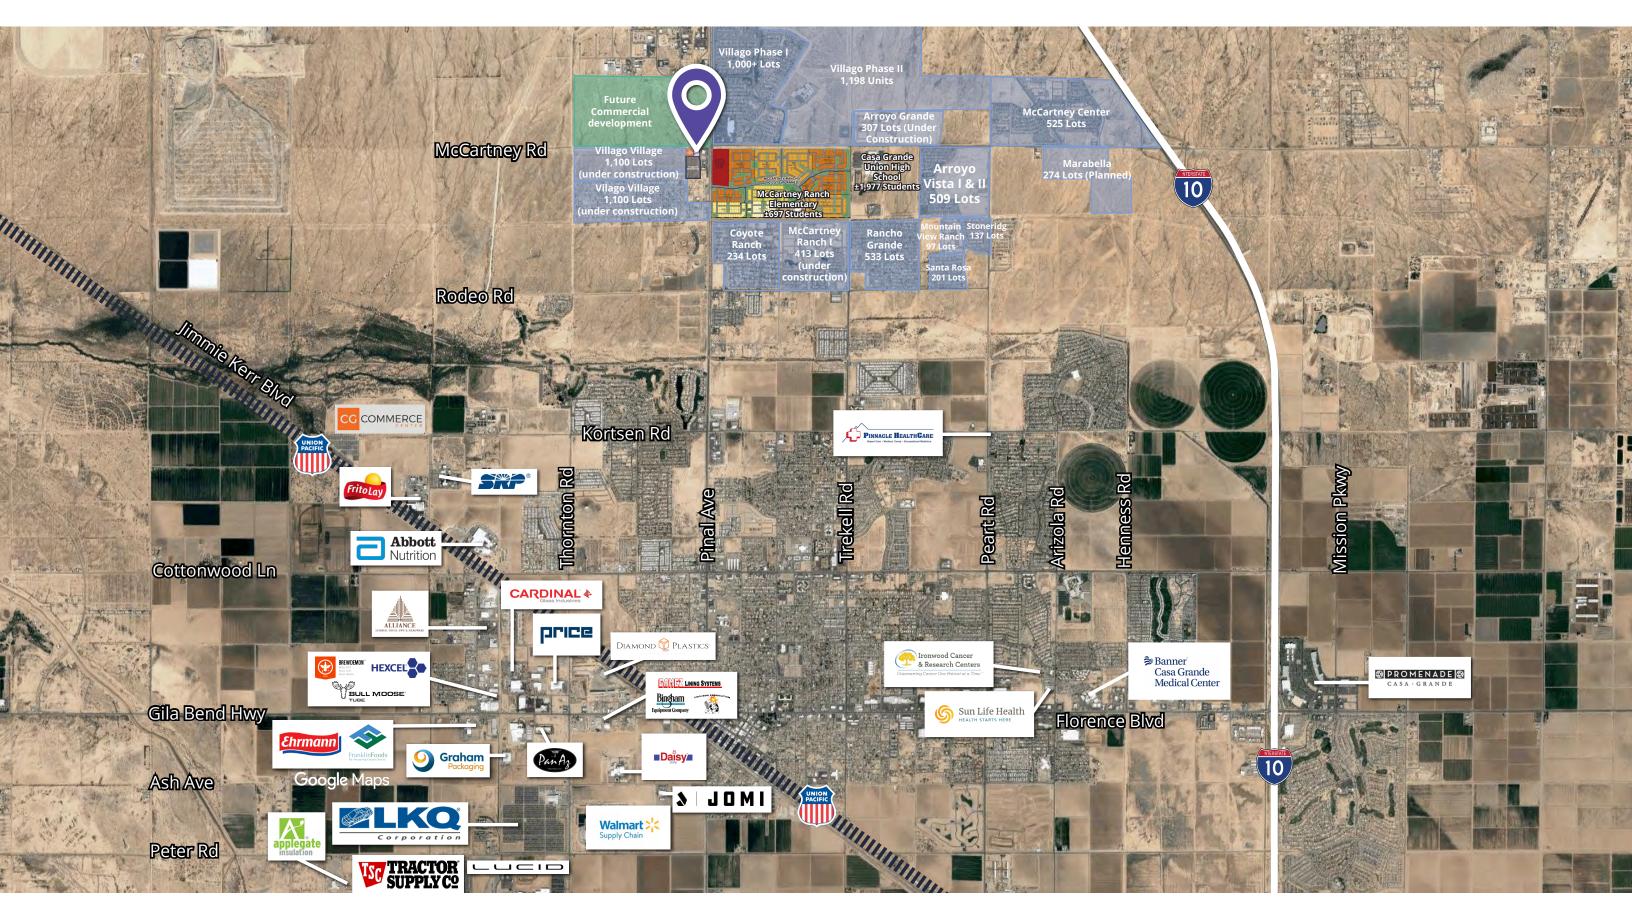

One of Metro Phoenix's strongest submarkets

1.4 miles from Casa Grande Union High School - approx 1,853 students, 5 miles from McCartney Elementary - approx 646 students, and 1.1 miles from Villago Middle School - 801 students

Located about 30 minutes from the Southeast Phoenix MSA and 35 minutes from Tucson, Pinal County is at the confluence of two major highways: Interstate 10, and the fourth-longest interstate in the U.S. Casa Grande appeals to builders and developers with thousands of acres of land available for development. Casa Grande has become an industrial hub attracting major companies such as Lucid, Nikola, and ElectraMeccanica.

#### Location