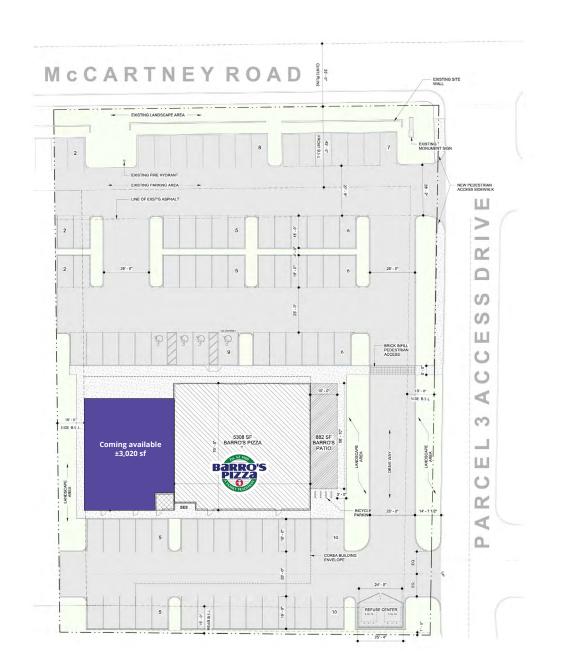

#### Site plan & availability

| Tenant                              | Size     |
|-------------------------------------|----------|
| End cap with patio coming available | 3,020 sf |
| Barro's Pizza                       | 5.308 sf |