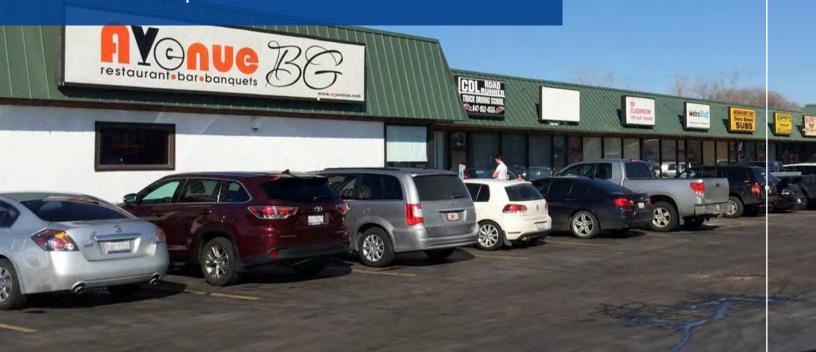

## **About This Property:**

- Space Available
- Unit 1006 1,095 s.f. \$2,700/month modified gross
- Unit 1012 1,373 s.f. \$3,100/month modified gross
- Zoning: Commercial
- Lot Size: 1.62 acres
- Parking: 98 spaces
- Year Built: 1970
- Traffic Counts: 30,200 vehicles per day
- Blocks from Hwy 83, a main commercial corridor in Elk Grove Village
- Easy Access to I-90 and I-294
- Property across the street from the new Elk Grove Technology Park