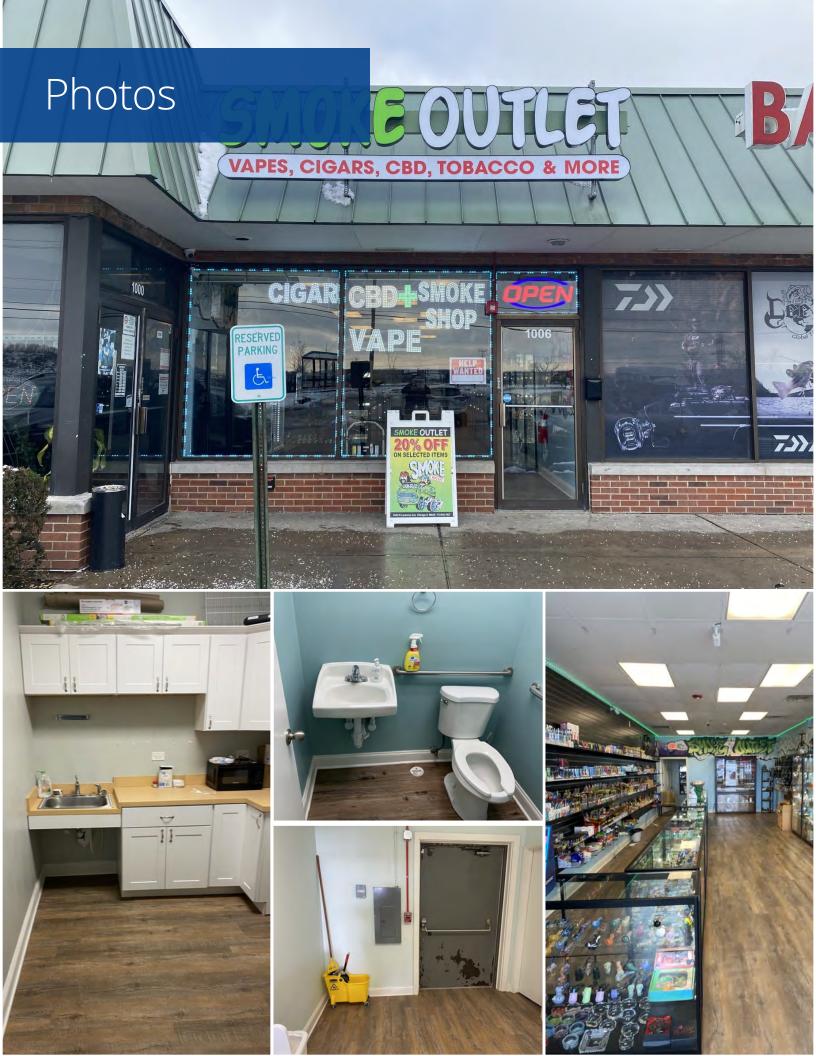

h modified gross
- Zoning: Commercial
- Lot Size: 1.62 acres
- Parking: 98 spaces
- Year Built: 1970
- Traffic Counts: 30,200 vehicles per day
- Blocks from Hwy 83, a main commercial corridor in Elk Grove Village
- Easy Access to I-90 and I-294
- Property across the street from the new Elk Grove Technology Park

### **Contact Us:**

### **Brad Belden**

Executive Vice President +1 847 698 8232 brad.belden@colliers.com

### Zach Ofner

Associate +1 847 922 2357 zachary.ofner@colliers.com





# Floor Plan

1000 - 1030 Higgins Road, Elk Grove Village, IL 60007.



GROSS INTERNAL AREA TOTAL: 14,673 sq ft UNIT 1000: 3,651 sq ft, UNIT 1006; 1,043 sq ft UNIT 1010: 1,388 sq ft, UNIT 1012: 1,373 sq ft UNIT 1016: 2,094 sq ft, UNIT 1012: 1,814 sq ft UNIT 1026: 1,069 sq ft, UNIT 1030: 2,241 sq ft





# Retail Space Available



# For more information, please contact:

#### **Brad Belden**

Executive Vice President +1 847 698 8232 brad.belden@colliers.com

### **Zach Ofner**

Associate +1 847 922 2357 zachary.ofner@colliers.com