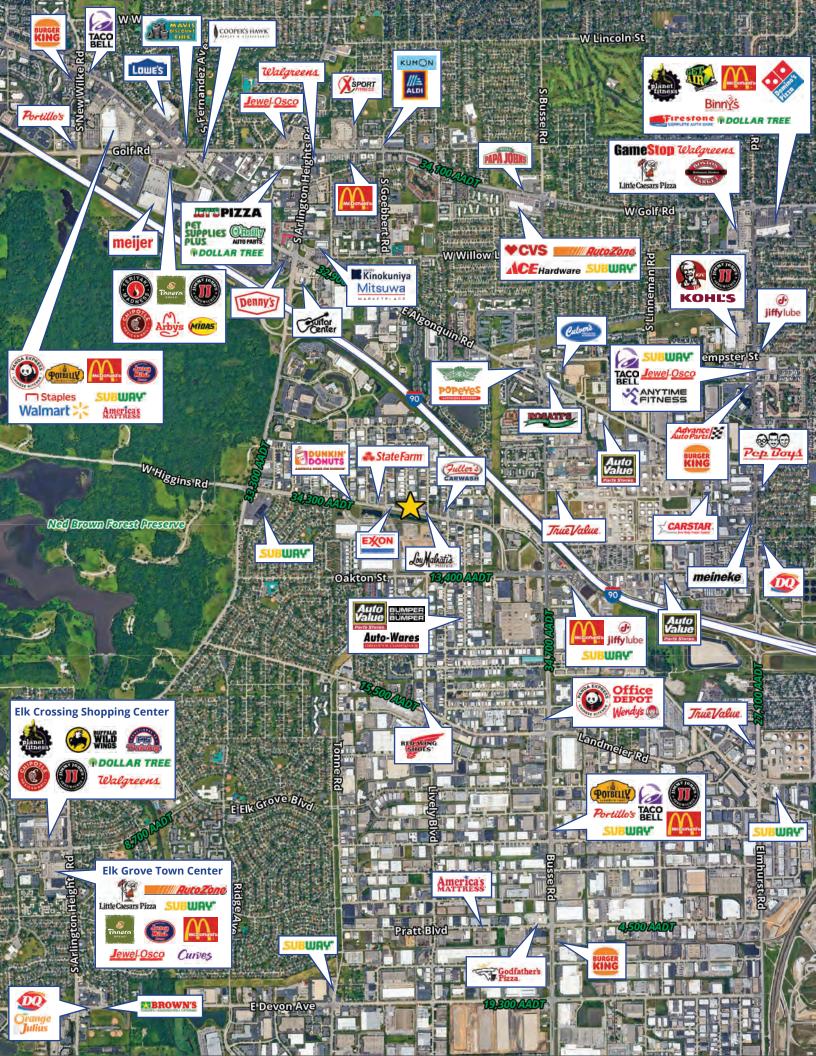

## **About This Property:**

- Space Available
- Unit 1006 1,095 s.f. \$2,700/month modified gross
- Unit 1012 1,373 s.f. \$3,100/month modified gross
- Zoning: Commercial
- Lot Size: 1.62 acres
- Parking: 98 spaces
- Year Built: 1970
- Traffic Counts: 30,200 vehicles per day
- Blocks from Hwy 83, a main commercial corridor in Elk Grove Village
- Easy Access to I-90 and I-294
- Property across the street from the new Elk Grove Technology Park