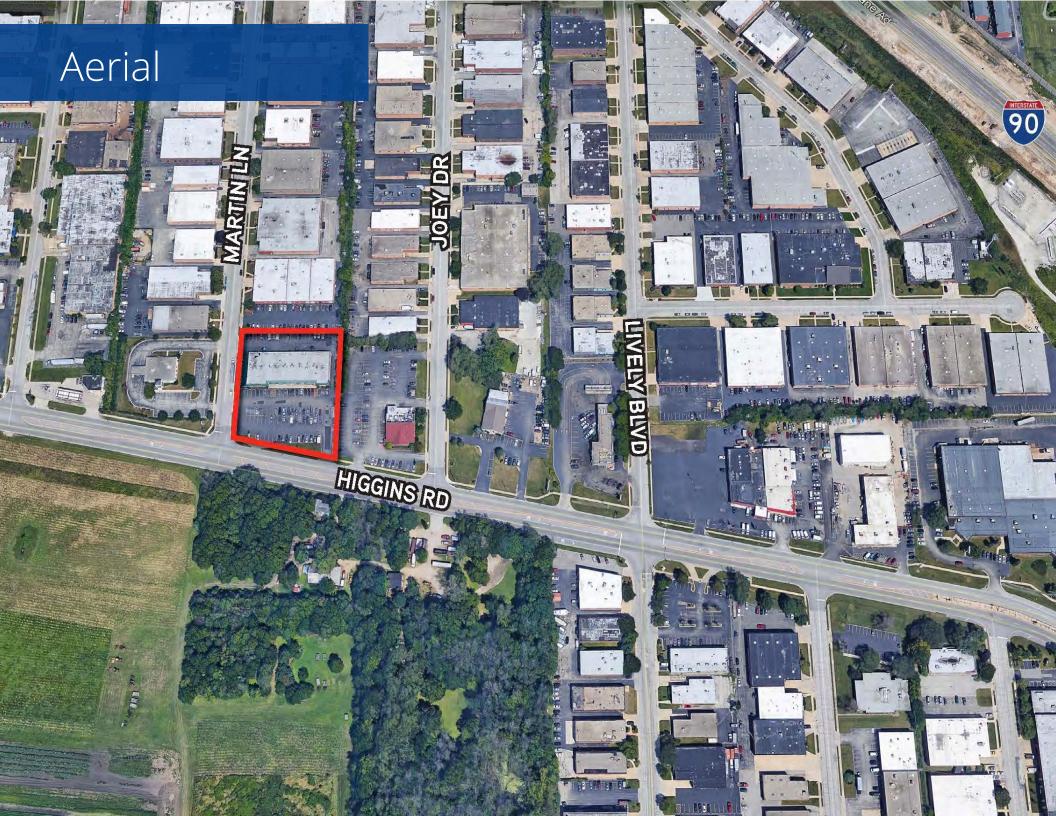

## **About This Property:**

- Space Available
- Unit 1006 1,095 s.f. \$2,700/month modified gross
- Unit 1012 1,373 s.f. \$3,100/month modified gross
- Zoning: Commercial
- Lot Size: 1.62 acres
- Parking: 98 spaces
- Year Built: 1970
- Traffic Counts: 30,200 vehicles per day
- Blocks from Hwy 83, a main commercial corridor in Elk Grove Village
- Easy Access to I-90 and I-294
- Property across the street from the new Elk Grove Technology Park