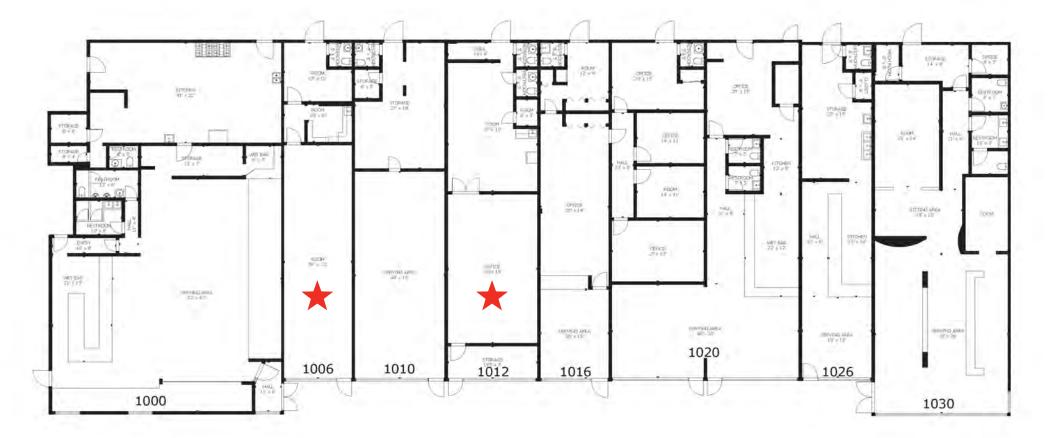

# Floor Plan

1000 - 1030 Higgins Road, Elk Grove Village, IL 60007.

GROSS INTERNAL AREA TOTAL: 14,673 sq ft UNIT 1000: 3,651 sq ft, UNIT 1006; 1,043 sq ft UNIT 1010: 1,388 sq ft, UNIT 1012: 1,373 sq ft UNIT 1016: 2,094 sq ft, UNIT 1012: 1,814 sq ft UNIT 1026: 1,069 sq ft, UNIT 1030: 2,241 sq ft