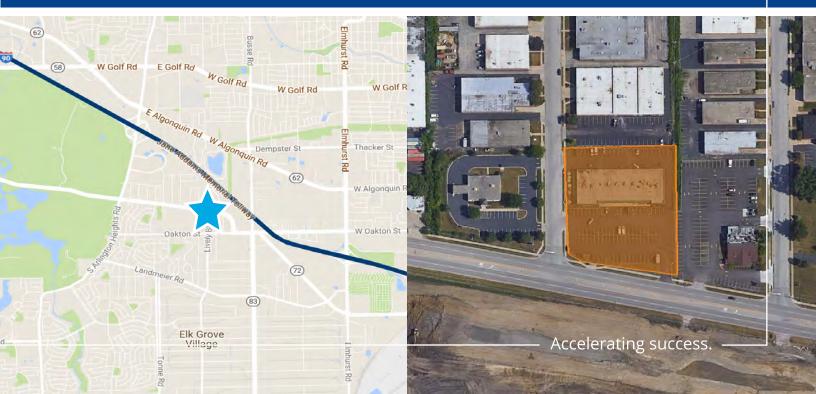

## **About This Property:**

- Space Available
- Unit 1006 1,095 s.f. \$2,700/month modified gross
- Unit 1012 1,373 s.f. \$3,100/month modified gross
- Zoning: Commercial
- Lot Size: 1.62 acres
- Parking: 98 spaces
- Year Built: 1970
- Traffic Counts: 30,200 vehicles per day
- Blocks from Hwy 83, a main commercial corridor in Elk Grove Village
- Easy Access to I-90 and I-294
- Property across the street from the new Elk Grove Technology Park