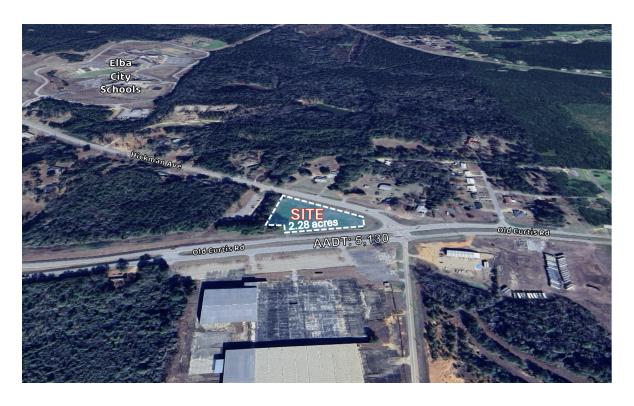

# O HICKMAN AVE

## Elba, AL 36323

### **PROPERTY OVERVIEW**

This prime investment opportunity in Elba, AL offers exceptional visibility and accessibility. Its strategic location near key amenities and major transportation routes elevates its appeal, positioning it as an ideal choice for a diverse range of retail ventures or development projects. With its unparalleled accessibility and proximity to essential infrastructure, this property presents an alluring opportunity for investors seeking to capitalize on the area's growth and potential.

#### Available Acres:

2.28

## PROPERTY HIGHLIGHTS

- Located less than 0.5 miles from Elba City Schools
- Corner lot on main on main intersection
- Easy access
- Great Visibility