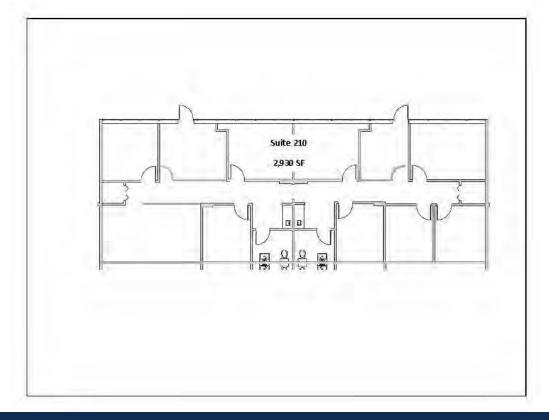

## PROPERTY HIGHLIGHTS

- ±32,725 SF office building located in Kennesaw, GA
- Conveniently located near I-75 & I-575 Cobb Pkwy & Barrett Pkwy
- ±1,460-11,217 SF available for lease
- Suite 200 5,364 SF | Available Nov. 2024
- Suite 210 2,930 SF | Available Jan. 2025
- Suite 215 1,463 SF | Available immediately
- Suite 225 1,460 SF | Available Jan. 2025
- Up to +/-5,853 SF contiguous space available
- All suites have walk-up entrances and private restroom(s)
- Parking ratio: 5/1,000 SF surface parking
- Tenant has HVAC control
- Elevator & two staircases