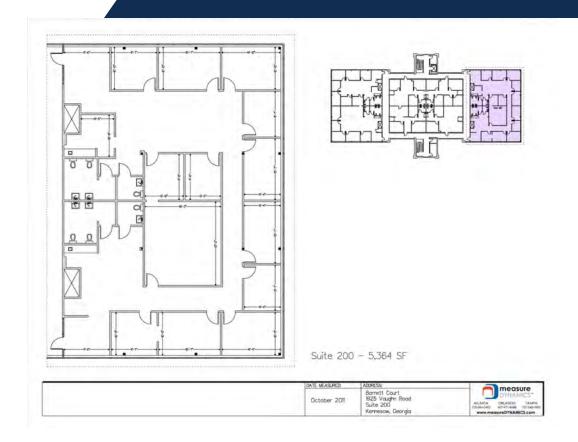

## PROPERTY HIGHLIGHTS

- ±32,725 SF office building located in Kennesaw, GA
- Conveniently located near I-75 & I-575 Cobb Pkwy & Barrett Pkwy
- ±1,460-11,217 SF available for lease
- Suite 200 5,364 SF | Available Nov. 2024
- Suite 210 2,930 SF | Available Jan. 2025
- Suite 215 1,463 SF | Available immediately
- Suite 225 1,460 SF | Available Jan. 2025
- Up to +/-5,853 SF contiguous space available
- All suites have walk-up entrances and private restroom(s)
- Parking ratio: 5/1,000 SF surface parking
- Tenant has HVAC control
- Elevator & two staircases