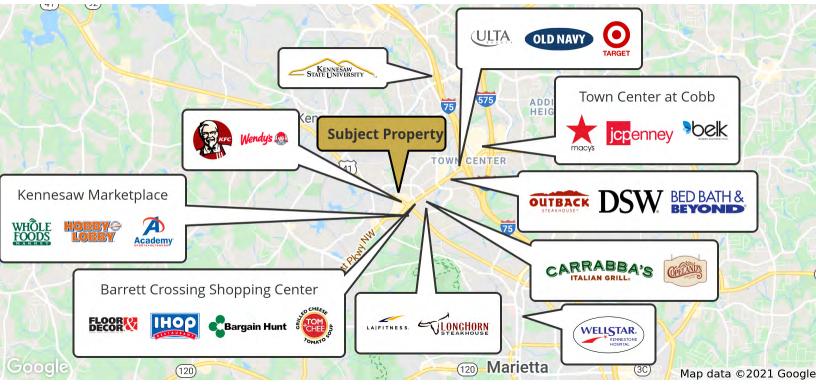

## LOCATION OVERVIEW

This property is conveniently located near I-75 & I-575, Cobb Pkwy & Barrett Pkwy with a plethora of retail and dining options including easy access to the new Kennesaw Marketplace development on Cobb Pkwy and minutes from Kennesaw State University. It is about 34 miles from Hartsfield-Jackson International Airport and 22 miles from Downtown Atlanta.