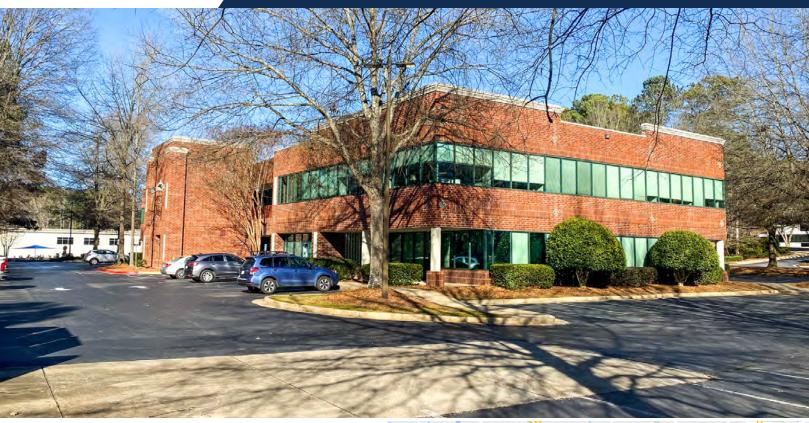

## PROPERTY HIGHLIGHTS

- ±32,725 SF office building located in Kennesaw, GA
- Conveniently located near I-75 & I-575 Cobb Pkwy & Barrett Pkwy
- ±1,460-11,217 SF available for lease
- Suite 200 5,364 SF | Available Nov. 2024
- Suite 210 2,930 SF | Available Jan. 2025
- Suite 215 1,463 SF | Available immediately
- Suite 225 1,460 SF | Available Jan. 2025
- Up to +/-5,853 SF contiguous space available
- All suites have walk-up entrances and private restroom(s)
- Parking ratio: 5/1,000 SF surface parking
- Tenant has HVAC control
- Elevator & two staircases