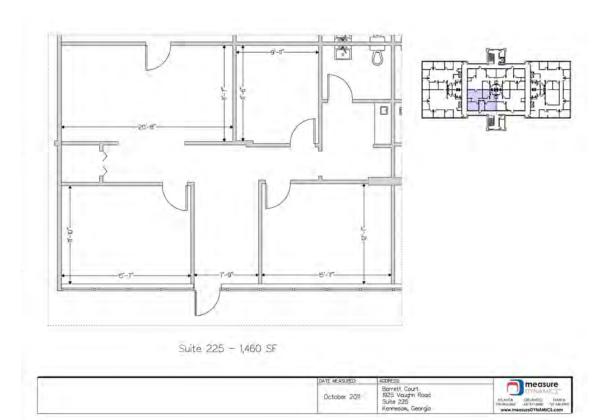

## PROPERTY HIGHLIGHTS

- ±32,725 SF office building located in Kennesaw, GA
- Conveniently located near I-75 & I-575 Cobb Pkwy & Barrett Pkwy
- ±1,460-11,217 SF available for lease
- Suite 200 5,364 SF | Available Nov. 2024
- Suite 210 2,930 SF | Available Jan. 2025
- Suite 215 1,463 SF | Available immediately
- Suite 225 1,460 SF | Available Jan. 2025
- Up to +/-5,853 SF contiguous space available
- All suites have walk-up entrances and private restroom(s)
- Parking ratio: 5/1,000 SF surface parking
- Tenant has HVAC control
- Elevator & two staircases