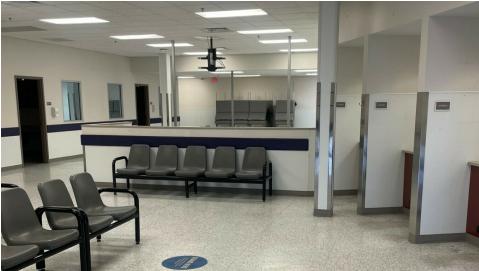

ublease Term: February 28, 2027

Rental Rate: \$15.40 RSF NNN

NNN Expenses: \$7.44/SF

Available SF: 12,622 RSF

Lot Size: 8.51 Acres

Parking: 4/1,000

Zoning: C-2

Power: To be verified

Sprinklered: YES

Year Built: 1987

Zoning: C-2

#### **PROPERTY OVERVIEW**

Prime sublease retail space in Parkway Market Center, offering unmatched exposure and convenience. Prominent storefront visibility and available signage options. Located next to King Soopers, and alongside banks, and dining establishments. Close proximity to public transportation.

#### **PROPERTY HIGHLIGHTS**

- Heavy traffic area with excellent visibility to a major intersection.
- Part of the 34,00 SF Parkway Market Center.
- Near public transportation.
- Signage available.
- Move in ready.





# **ADDITIONAL PHOTOS**









# **ADDITIONAL PHOTOS**









## **RETAIL MAP**





# **FLOOR PLAN**





## **DEMOGRAPHICS MAP & REPORT**

| POPULATION           | 1 MILE | 3 MILES | 5 MILES |
|----------------------|--------|---------|---------|
| Total Population     | 9,357  | 54,943  | 251,662 |
| Average Age          | 31.6   | 32.8    | 33.9    |
| Average Age (Male)   | 26.1   | 31.1    | 33.4    |
| Average Age (Female) | 33.4   | 33.0    | 33.8    |

| HOUSEHOLDS & INCOME | 1 MILE    | 3 MILES   | 5 MILES   |
|---------------------|-----------|-----------|-----------|
| Total Households    | 2,929     | 17,008    | 91,807    |
| # of Persons per HH | 3.2       | 3.2       | 2.7       |
| Average HH Income   | \$61,093  | \$77,266  | \$92,388  |
| Average House Value | \$208,943 | \$312,389 | \$380,102 |