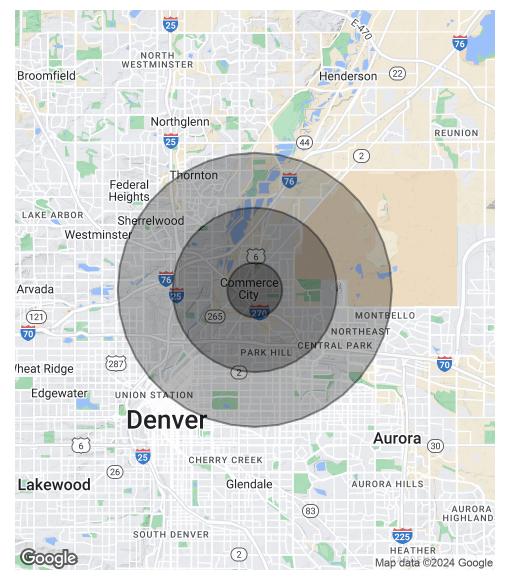

## **DEMOGRAPHICS MAP & REPORT**

| POPULATION           | 1 MILE | 3 MILES | 5 MILES |
|----------------------|--------|---------|---------|
| Total Population     | 9,357  | 54,943  | 251,662 |
| Average Age          | 31.6   | 32.8    | 33.9    |
| Average Age (Male)   | 26.1   | 31.1    | 33.4    |
| Average Age (Female) | 33.4   | 33.0    | 33.8    |

| HOUSEHOLDS & INCOME | 1 MILE    | 3 MILES   | 5 MILES   |
|---------------------|-----------|-----------|-----------|
| Total Households    | 2,929     | 17,008    | 91,807    |
| # of Persons per HH | 3.2       | 3.2       | 2.7       |
| Average HH Income   | \$61,093  | \$77,266  | \$92,388  |
| Average House Value | \$208,943 | \$312,389 | \$380,102 |

### **TRAFFIC COUNTS**

| 35,928 vehicles | /day |  |
|-----------------|------|--|

2020 American Community Survey (ACS)