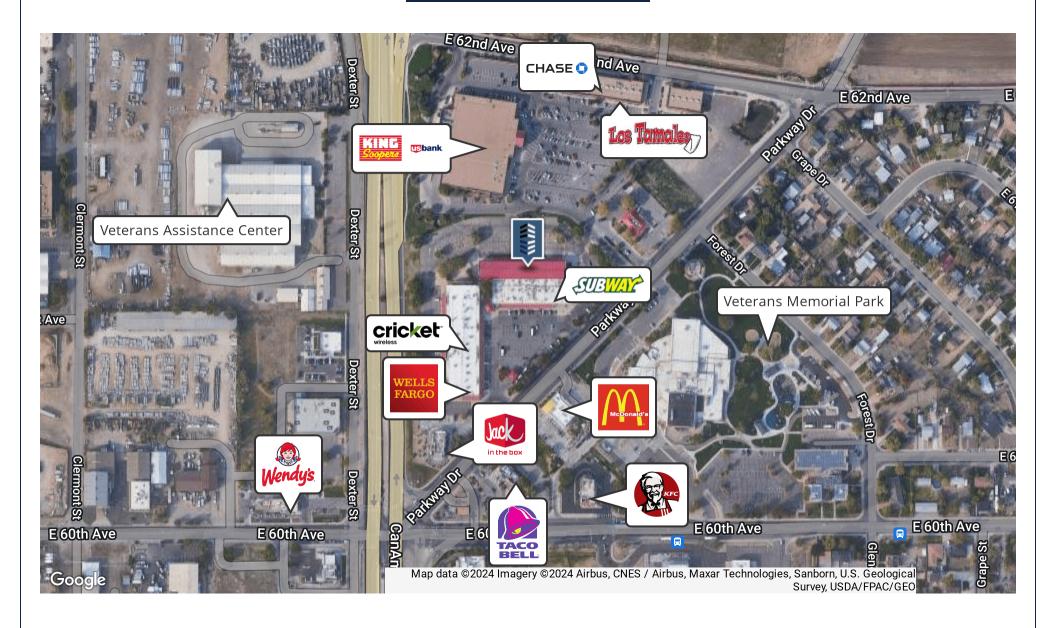

F NNN

NNN Expenses: \$7.44/SF

Available SF: 12,622 RSF

Lot Size: 8.51 Acres

Parking: 4/1,000

Zoning: C-2

Power: To be verified

Sprinklered: YES

Year Built: 1987

Zoning: C-2

#### **PROPERTY OVERVIEW**

Prime sublease retail space in Parkway Market Center, offering unmatched exposure and convenience. Prominent storefront visibility and available signage options. Located next to King Soopers, and alongside banks, and dining establishments. Close proximity to public transportation.

#### **PROPERTY HIGHLIGHTS**

- Heavy traffic area with excellent visibility to a major intersection.
- Part of the 34,00 SF Parkway Market Center.
- Near public transportation.
- Signage available.
- Move in ready.





# **ADDITIONAL PHOTOS**









# **ADDITIONAL PHOTOS**









## **RETAIL MAP**





# **FLOOR PLAN**





## **DEMOGRAPHICS MAP & REPORT**

| POPULATION           | 1 MILE | 3 MILES | 5 MILES |
|----------------------|--------|---------|---------|
| Total Population     | 9,357  | 54,943  | 251,662 |
| Average Age          | 31.6   | 32.8    | 33.9    |
| Average Age (Male)   | 26.1   | 31.1    | 33.4    |
| Average Age (Female) | 33.4   | 33.0    | 33.8    |

| HOUSEHOLDS & INCOME | 1 MILE    | 3 MILES   | 5 MILES   |
|---------------------|-----------|-----------|-----------|
| Total Households    | 2,929     | 17,008    | 91,807    |
| # of Persons per HH | 3.2       | 3.2       | 2.7       |
| Average HH Income   | \$61,093  | \$77,266  | \$92,388  |
| Average House Value | \$208,943 | \$312,389 | \$380,102 |

### **TRAFFIC COUNTS**

| 35,928 vehicles | /day |  |