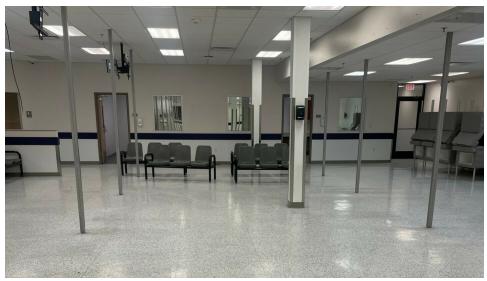

ntal Rate: \$15.40 RSF NNN

NNN Expenses: \$7.44/SF

Available SF: 12,622 RSF

Lot Size: 8.51 Acres

Parking: 4/1,000

Zoning: C-2

Power: To be verified

Sprinklered: YES

Year Built: 1987

Zoning: C-2

#### **PROPERTY OVERVIEW**

Prime sublease retail space in Parkway Market Center, offering unmatched exposure and convenience. Prominent storefront visibility and available signage options. Located next to King Soopers, and alongside banks, and dining establishments. Close proximity to public transportation.

#### **PROPERTY HIGHLIGHTS**

- Heavy traffic area with excellent visibility to a major intersection.
- Part of the 34,00 SF Parkway Market Center.
- Near public transportation.
- Signage available.
- Move in ready.





# **ADDITIONAL PHOTOS**









# **ADDITIONAL PHOTOS**









## **RETAIL MAP**





# **FLOOR PLAN**





## **DEMOGRAPHICS MAP & REPORT**

| POPULATION           | 1 MILE | 3 MILES | 5 MILES |
|----------------------|--------|---------|---------|
| Total Population     | 9,357  | 54,943  | 251,662 |
| Average Age          | 31.6   | 32.8    | 33.9    |
| Average Age (Male)   | 26.1   | 31.1    | 33.4    |
| Average Age (Female) | 33.4   | 33.0    | 33.8    |

| HOUSEHOLDS & INCOME | 1 MILE    | 3 MILES   | 5 MILES   |
|---------------------|-----------|-----------|-----------|
| Total Households    | 2,929     | 17,008    | 91,807    |
| # of Persons per HH | 3.2       | 3.2       | 2.7       |
| Average HH Income   | \$61,093  | \$77,266  | \$92,388  |
| Average House Value | \$208,943 | \$312,389 | \$380,102 |

### **TRAFFIC COUNTS**

| 35,928