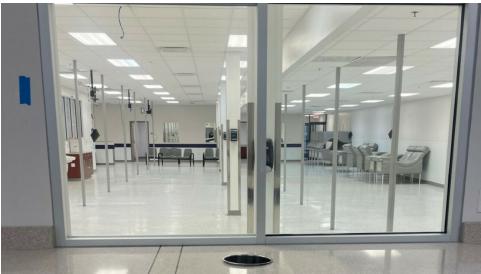

Rental Rate: \$15.40 RSF NNN

NNN Expenses: \$7.44/SF

Available SF: 12,622 RSF

Lot Size: 8.51 Acres

Parking: 4/1,000

Zoning: C-2

Power: To be verified

Sprinklered: YES

Year Built: 1987

Zoning: C-2

#### **PROPERTY OVERVIEW**

Prime sublease retail space in Parkway Market Center, offering unmatched exposure and convenience. Prominent storefront visibility and available signage options. Located next to King Soopers, and alongside banks, and dining establishments. Close proximity to public transportation.

#### **PROPERTY HIGHLIGHTS**

- Heavy traffic area with excellent visibility to a major intersection.
- Part of the 34,00 SF Parkway Market Center.
- Near public transportation.
- Signage available.
- Move in ready.





# **ADDITIONAL PHOTOS**









# **ADDITIONAL PHOTOS**









## **RETAIL MAP**





# **FLOOR PLAN**





## **DEMOGRAPHICS MAP & REPORT**

| POPULATION           | 1 MILE | 3 MILES | 5 MILES |
|----------------------|--------|---------|---------|
| Total Population     | 9,357  | 54,943  | 251,662 |
| Average Age          | 31.6   | 32.8    | 33.9    |
| Average Age (Male)   | 26.1   | 31.1    | 33.4    |
| Average Age (Female) | 33.4   | 33.0    | 33.8    |

| HOUSEHOLDS & INCOME | 1 MILE    | 3 MILES   | 5 MILES   |
|---------------------|-----------|-----------|-----------|
| Total Households    | 2,929     | 17,008    | 91,807    |
| # of Persons per HH | 3.2       | 3.2       | 2.7       |
| Average HH Income   | \$61,093  | \$77,266  | \$92,388  |
| Average House Value | \$208,943 | \$312,389 | \$380,102 |

### **TRAFFIC COUNTS**

| 35,