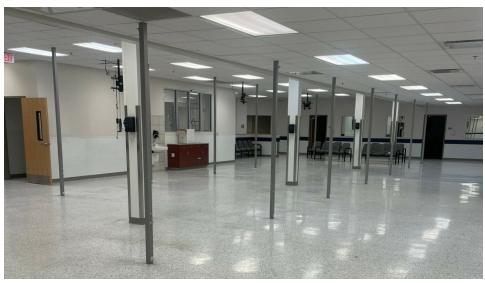

Sublease Term: February 28, 2027

Rental Rate: \$15.40 RSF NNN

NNN Expenses: \$7.44/SF

Available SF: 12,622 RSF

Lot Size: 8.51 Acres

Parking: 4/1,000

Zoning: C-2

Power: To be verified

Sprinklered: YES

Year Built: 1987

Zoning: C-2

#### **PROPERTY OVERVIEW**

Prime sublease retail space in Parkway Market Center, offering unmatched exposure and convenience. Prominent storefront visibility and available signage options. Located next to King Soopers, and alongside banks, and dining establishments. Close proximity to public transportation.

#### **PROPERTY HIGHLIGHTS**

- Heavy traffic area with excellent visibility to a major intersection.
- Part of the 34,00 SF Parkway Market Center.
- Near public transportation.
- Signage available.
- Move in ready.





# **ADDITIONAL PHOTOS**









# **ADDITIONAL PHOTOS**









## **RETAIL MAP**





# **FLOOR PLAN**





## **DEMOGRAPHICS MAP & REPORT**

| POPULATION           | 1 MILE | 3 MILES | 5 MILES |
|----------------------|--------|---------|---------|
| Total Population     | 9,357  | 54,943  | 251,662 |
| Average Age          | 31.6   | 32.8    | 33.9    |
| Average Age (Male)   | 26.1   | 31.1    | 33.4    |
| Average Age (Female) | 33.4   | 33.0    | 33.8    |

| HOUSEHOLDS & INCOME | 1 MILE    | 3 MILES   | 5 MILES   |
|---------------------|-----------|-----------|-----------|
| Total Households    | 2,929     | 17,008    | 91,807    |
| # of Persons per HH | 3.2       | 3.2       | 2.7       |
| Average HH Income   | \$61,093  | \$77,266  | \$92,388  |
| Average House Value | \$208,943 | \$312,389 | \$380,102