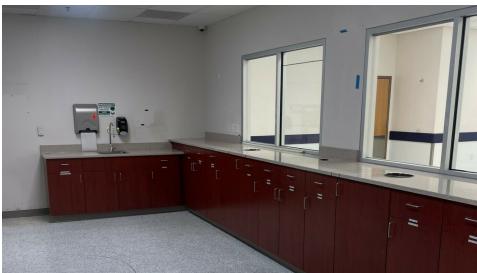

Rental Rate: \$15.40 RSF NNN

NNN Expenses: \$7.44/SF

Available SF: 12,622 RSF

Lot Size: 8.51 Acres

Parking: 4/1,000

Zoning: C-2

Power: To be verified

Sprinklered: YES

Year Built: 1987

Zoning: C-2

#### **PROPERTY OVERVIEW**

Prime sublease retail space in Parkway Market Center, offering unmatched exposure and convenience. Prominent storefront visibility and available signage options. Located next to King Soopers, and alongside banks, and dining establishments. Close proximity to public transportation.

#### **PROPERTY HIGHLIGHTS**

- Heavy traffic area with excellent visibility to a major intersection.
- Part of the 34,00 SF Parkway Market Center.
- Near public transportation.
- Signage available.
- Move in ready.





# **ADDITIONAL PHOTOS**









# **ADDITIONAL PHOTOS**









## **RETAIL MAP**





# **FLOOR PLAN**





## **DEMOGRAPHICS MAP & REPORT**

| POPULATION           | 1 MILE | 3 MILES | 5 MILES |
|----------------------|--------|---------|---------|
| Total Population     | 9,357  | 54,943  | 251,662 |
| Average Age          | 31.6   | 32.8    | 33.9    |
| Average Age (Male)   | 26.1   | 31.1    | 33.4    |
| Average Age (Female) | 33.4   | 33.0    | 33.8    |

| HOUSEHOLDS & INCOME | 1 MILE    | 3 MILES   | 5 MILES   |
|---------------------|-----------|-----------|-----------|
| Total Households    | 2,929     | 17,008    | 91,807    |
| # of Persons per HH | 3.2       | 3.2       | 2.7       |
| Average HH Income   | \$61,093  | \$77,266  | \$92,388  |
| Average House Value | \$208,943 | \$312,389 | \$380,102 |

### **TRAFFIC COUNTS**

| 35,92