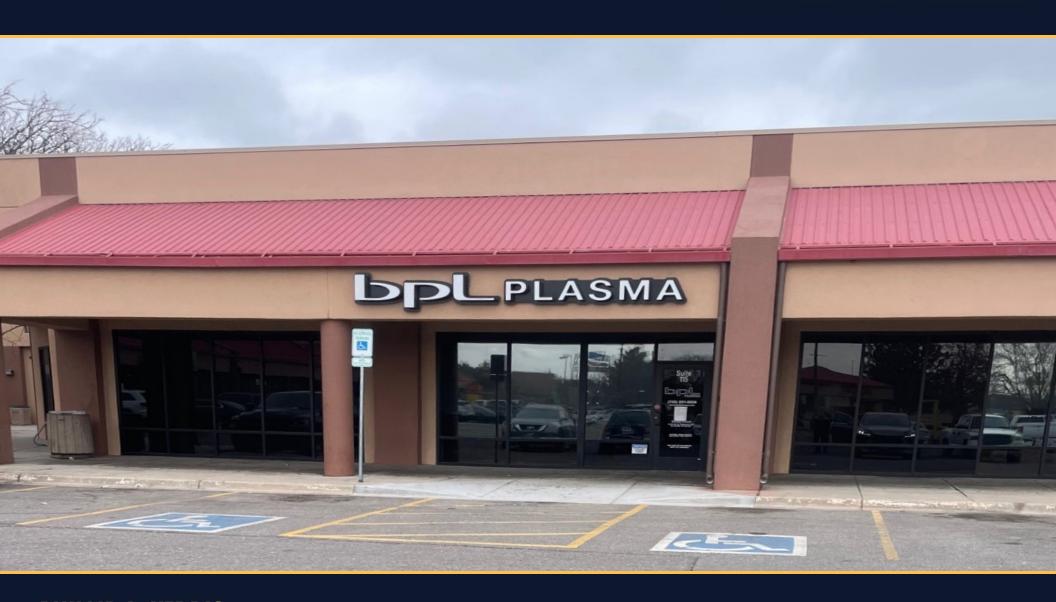

#### **EXECUTIVE SUMMARY**

#### **PROPERTY OVERVIEW**

Prime sublease retail space in Parkway Market Center, offering unmatched exposure and convenience. Prominent storefront visibility and available signage options. Located next to King Soopers, and alongside banks, and dining establishments. Close proximity to public transportation.

#### **PROPERTY HIGHLIGHTS**

- Heavy traffic area with excellent visibility to a major intersection.
- Part of the 34,00 SF Parkway Market Center.
- Near public transportation.
- Signage available.
- Move in ready.