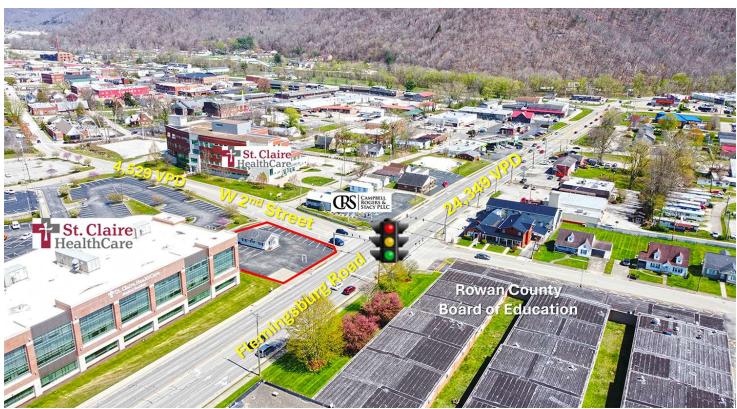

### **Property Highlights**

- +/-0.35 AC corner lot with +/-1,000 SF existing freestanding building
- Existing infrastructure can be reutilized or razed for redevelopment
- Excellent frontage at the corner of Flemingsburg Road and West 2nd Street
- Adjacent to St. Claire Regional Medical Center, the second largest employer in the region over 1,300 staff members and 159 beds
- Morehead State University is less than a mile away with enrollment of 9,000+ students and 405 employees
- Combined traffic count of +/-28,878 VPD at the signalized intersection
- · Contact agent for details