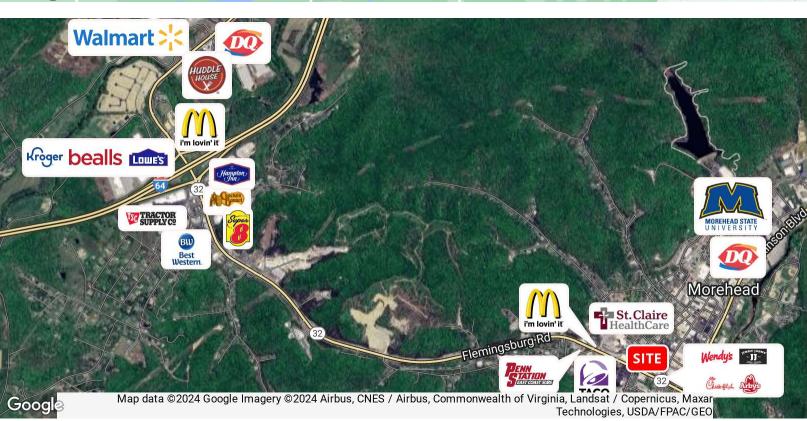

### **Property Highlights**

- +/-0.35 AC corner lot with +/-1,000 SF existing freestanding building
- Existing infrastructure can be reutilized or razed for redevelopment
- Excellent frontage at the corner of Flemingsburg Road and West 2nd Street
- Adjacent to St. Claire Regional Medical Center, the second largest employer in the region over 1,300 staff members and 159 beds
- Morehead State University is less than a mile away with enrollment of 9,000+ students and 405 employees
- Combined traffic count of +/-28,878 VPD at the signalized intersection
- · Contact agent for details