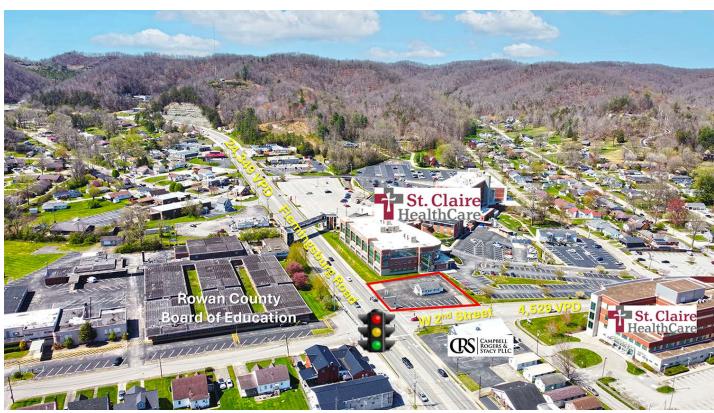

# Signalized Corner Lot

190 Flemingsburg Road Morehead, Kentucky 40351

### **Property Highlights**

- +/-0.35 AC corner lot with +/-1,000 SF existing freestanding building
- Existing infrastructure can be reutilized or razed for redevelopment
- Excellent frontage at the corner of Flemingsburg Road and West 2nd Street
- Adjacent to St. Claire Regional Medical Center, the second largest employer in the region over 1,300 staff members and 159 beds
- Morehead State University is less than a mile away with enrollment of 9,000+ students and 405 employees
- Combined traffic count of +/-28,878 VPD at the signalized intersection
- · Contact agent for details