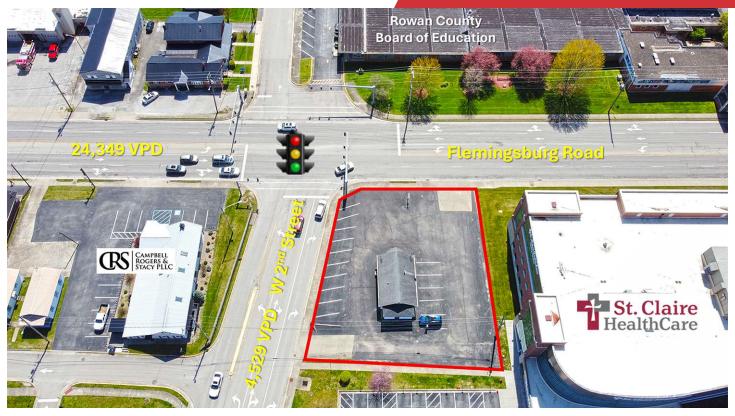

### **Property Highlights**

- +/-0.35 AC corner lot with +/-1,000 SF existing freestanding building
- Existing infrastructure can be reutilized or razed for redevelopment
- Excellent frontage at the corner of Flemingsburg Road and West 2nd Street
- Adjacent to St. Claire Regional Medical Center, the second largest employer in the region over 1,300 staff members and 159 beds
- Morehead State University is less than a mile away with enrollment of 9,000+ students and 405 employees
- Combined traffic count of +/-28,878 VPD at the signalized intersection
- · Contact agent for details