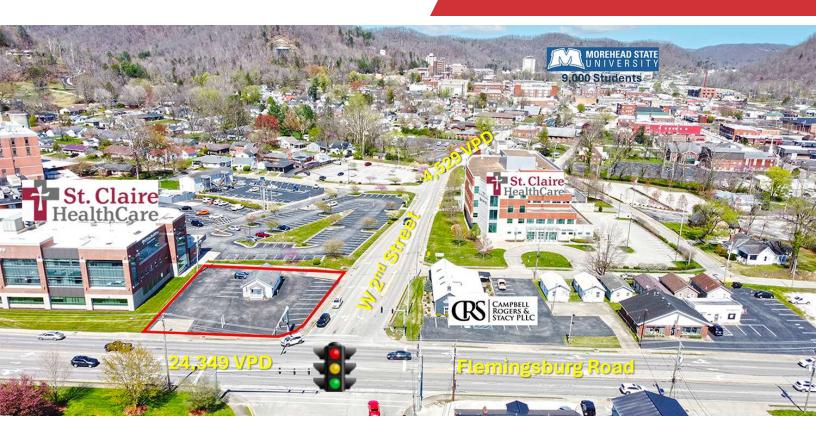

# Signalized Corner Lot

190 Flemingsburg Road Morehead, Kentucky 40351

### **Property Highlights**

- +/-0.35 AC corner lot with +/-1,000 SF existing freestanding building
- Existing infrastructure can be reutilized or razed for redevelopment
- Excellent frontage at the corner of Flemingsburg Road and West 2nd Street
- Adjacent to St. Claire Regional Medical Center, the second largest employer in the region over 1,300 staff members and 159 beds
- Morehead State University is less than a mile away with enrollment of 9,000+ students and 405 employees
- Combined traffic count of +/-28,878 VPD at the signalized intersection
- · Contact agent for details