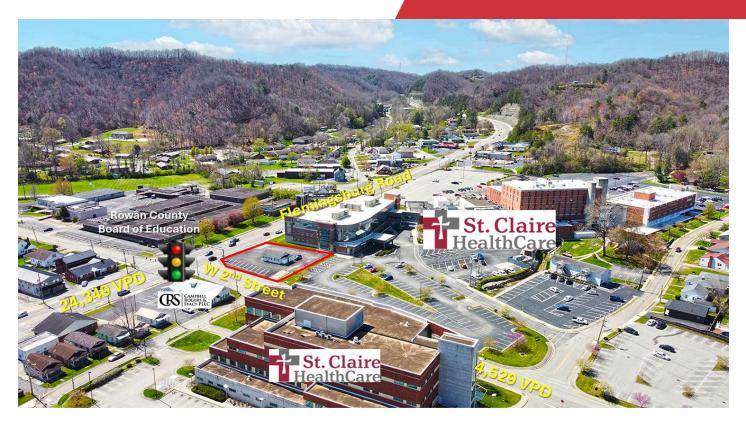

### **Property Highlights**

- +/-0.35 AC corner lot with +/-1,000 SF existing freestanding building
- Existing infrastructure can be reutilized or razed for redevelopment
- Excellent frontage at the corner of Flemingsburg Road and West 2nd Street
- Adjacent to St. Claire Regional Medical Center, the second largest employer in the region over 1,300 staff members and 159 beds
- Morehead State University is less than a mile away with enrollment of 9,000+ students and 405 employees
- Combined traffic count of +/-28,878 VPD at the signalized intersection
- · Contact agent for details