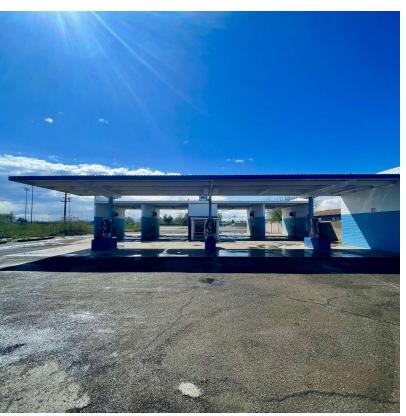

#### **Property Overview**

Discover a lucrative opportunity in East Tucson, Arizona, with this self-serve car wash boasting four spacious wash bays. Equipped with a cutting-edge card reader featuring crypto capability and tap-to-pay options, modern convenience meets efficiency. Positioned strategically across from a picturesque park and close to Davis Monthan Air Force Base, this location offers prime visibility and accessibility. With ample room for advertising and marketing initiatives, there's untapped potential to enhance cash flow. Impeccably maintained and well-lit, this car wash promises a seamless experience for both patrons and potential investors alike, presenting an enticing prospect in the thriving Tucson market.

#### **Property Highlights**

- 4 wash bays
- · High pressure soap
- Engine degreaser
- · Wheel and tire cleaner
- Tripple Foam
- Tap and swipe crypto credit
- Cooled equipment room
- Refrigerated vending Machine
- 2 new Hamilton bill changers