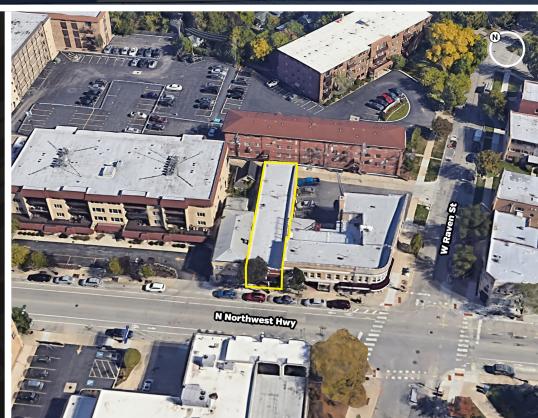

#### LOCATION DESCRIPTION

6017 N Northwest Hwy is situated on the east side of Northwest Highway, just a short distance north of the intersection with Nagle Avenue. This location places it within the Norwood Park neighborhood, providing easy access to transportation and local amenities. In addition to the nearby Metra station, tenants have access to public transportation options such as CTA bus routes along Northwest Highway and nearby arterials, providing connectivity to different parts of the city.

### **LOCATION MAP**