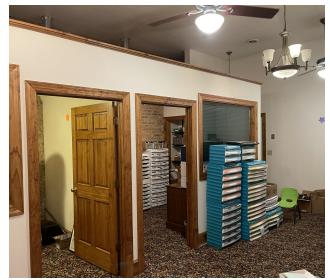

## **ADDITIONAL PHOTOS**

CAITLIN CRAWFORD
O: 847.464.8469
caitlin.crawford@svn.com

SVN | CHICAGO COMMERCIAL

#### PROPERTY DESCRIPTION

6107 N Northwest Hwy Unit is a multi-tenant building with 550 SF of office space available in unit B. The unit features a separate entrance and private bathroom with the ability to share the kitchen with Unit A (Norwood Park Eye Center).

#### PROPERTY HIGHLIGHTS

- · Access to Garage From Unit
- 11' Lofted Ceilings
- 2 Private Offices (8' X 9'4") and Open Area
- Existing Furniture Available for Future Tenant