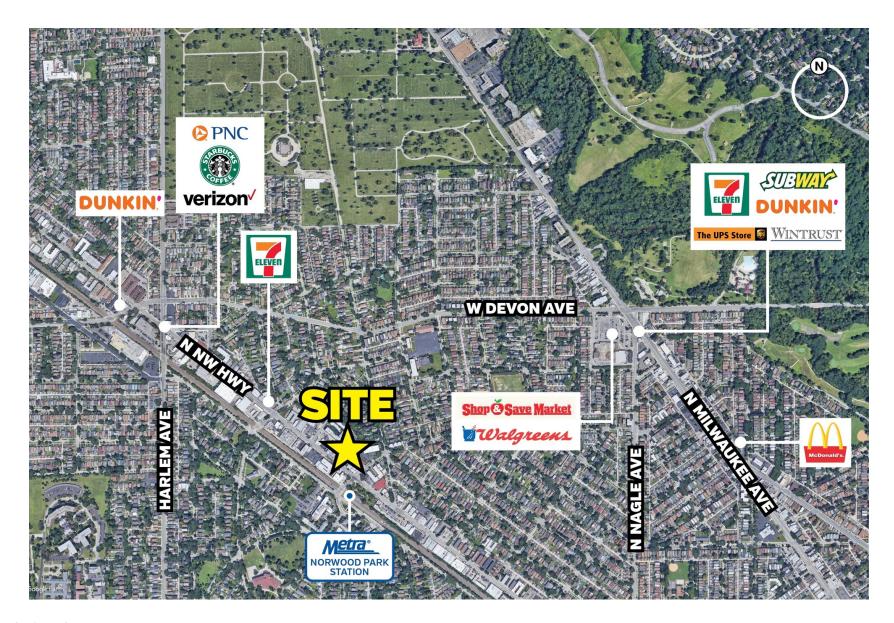

### **LOCATION MAP**

#### LOCATION DESCRIPTION

6017 N Northwest Hwy is situated on the east side of Northwest Highway, just a short distance north of the intersection with Nagle Avenue. This location places it within the Norwood Park neighborhood, providing easy access to transportation and local amenities. In addition to the nearby Metra station, tenants have access to public transportation options such as CTA bus routes along Northwest Highway and nearby arterials, providing connectivity to different parts of the city.