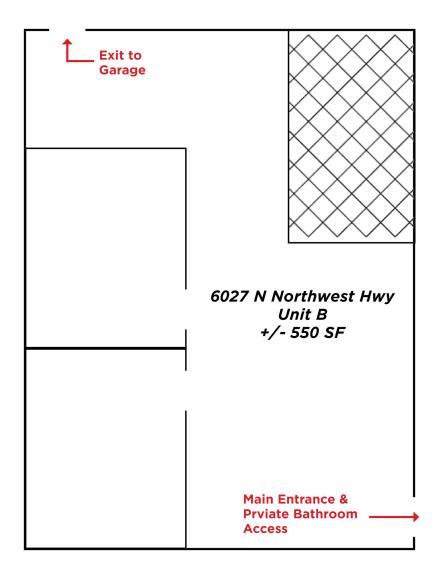

## **FLOOR PLAN**

#### PROPERTY DESCRIPTION

6107 N Northwest Hwy Unit is a multi-tenant building with 550 SF of office space available in unit B. The unit features a separate entrance and private bathroom with the ability to share the kitchen with Unit A (Norwood Park Eye Center).

#### OFFERING SUMMARY

| LEASE RATE:   | \$850.00 per month (MG) |
|---------------|-------------------------|
| AVAILABLE SF: | 550                     |
| BUILDING SIZE | 2,992 SF                |
| ZONING:       | B4-1                    |