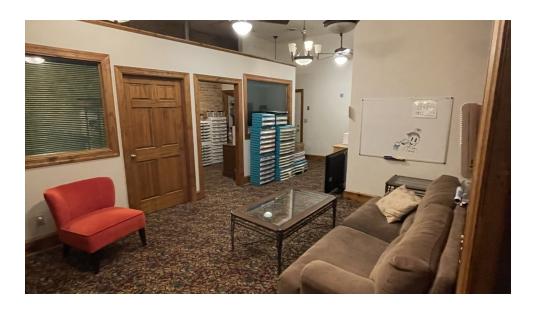

#### PROPERTY HIGHLIGHTS

- · Access to Garage From Unit
- 11' Lofted Ceilings
- 2 Private Offices (8' X 9'4") and Open Area
- Existing Furniture Available for Future Tenant

## **ADDITIONAL PHOTOS**

CAITLIN CRAWFORD
O: 847.464.8469
caitlin.crawford@svn.com

SVN | CHICAGO COMMERCIAL