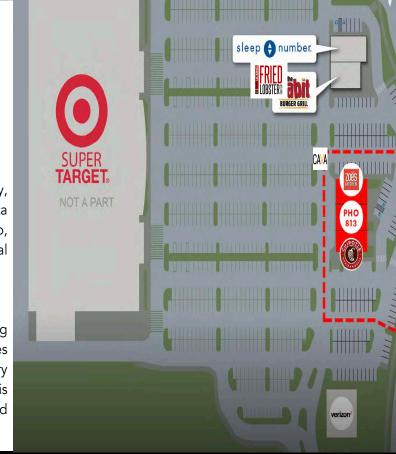

#### PROPERTY OVERVIEW

This site sits on the corner of Millenia Blvd & Millenia Plaza Way, in front of Super Target and the heavily trafficked Millenia Plaza power center. Surrounding retailers include Target, Costco, Marshalls, The Home Depot, Ross, Dick's Sporting Goods, Total Wine & Ashley Home Furniture.