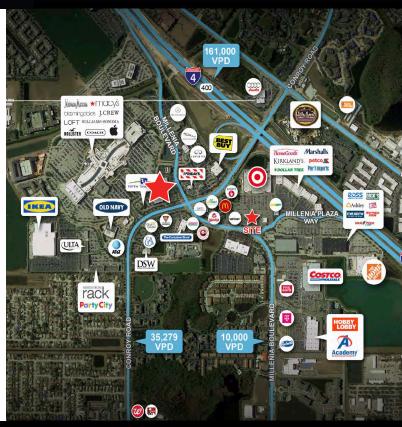

#### PROPERTY HIGHLIGHTS

The subject property is at the heart of a robust retail node which offers a dynamic mix of national and regional retailers.

Surrounding retailers include Costco, Marshalls, Home Depot, Ross, Hobby Lobby, Academy Sports and Dick's Sporting Goods and many more.

#### PROPERTY OVERVIEW

This site sits on the corner of Millenia Blvd & Millenia Plaza Way, in front of Super Target and the heavily trafficked Millenia Plaza power center. Surrounding retailers include Target, Costco, Marshalls, The Home Depot, Ross, Dick's Sporting Goods, Total Wine & Ashley Home Furniture.

## 1M SF OF RETAILERS IN CLOSE PROXIMITY INCLUDE:

- Target
- Costco
- The Home Depot
- Academy Sports + Outdoor
- HomeGoods
- Marshalls
- Dick's Sporting Goods
- David's Bridal
- Ross Dress for Less
- Hobby Lobby
- BJ's Bakery

- Total Wine & More
- Petco
- Kirkland's
- IKEA
- Best Buy
- The Container Store
- Pier 1
- Macy's
- Bloomingdale's
- Old Navy

Brian Grandstaff briang@millenia-partners.com 407.619.2150

Michael Curtis mcurtis@millenia-partners.com 407.952.0089