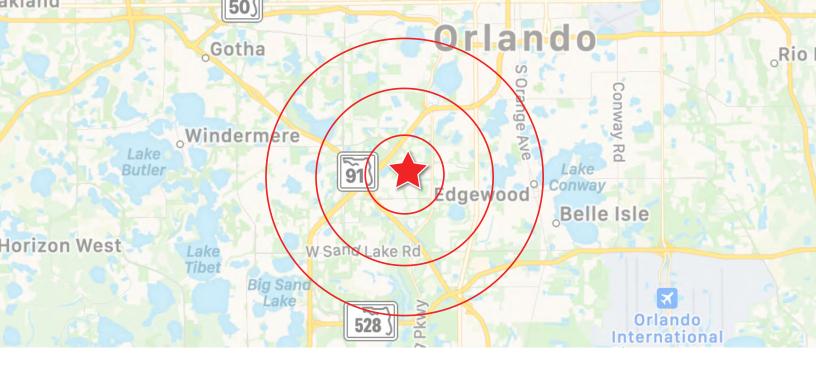

#### PROPERTY OVERVIEW

This site sits on the corner of Millenia Blvd & Millenia Plaza Way, in front of Super Target and the heavily trafficked Millenia Plaza power center. Surrounding retailers include Target, Costco, Marshalls, The Home Depot, Ross, Dick's Sporting Goods, Total Wine & Ashley Home Furniture.