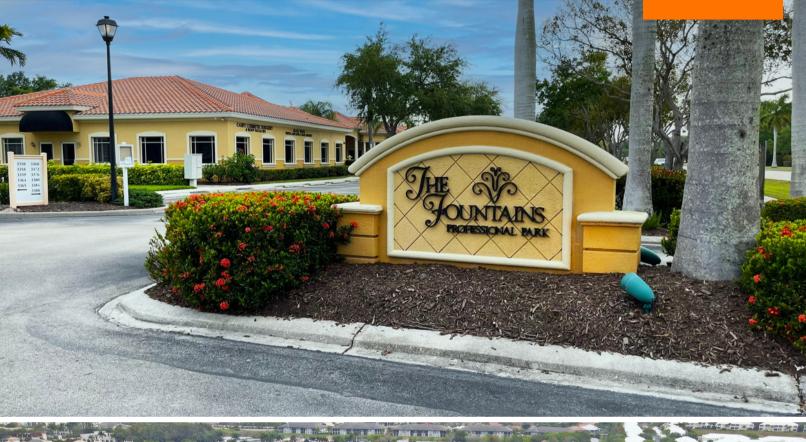

## **FOUNTAINS PROFESSIONAL PARK**

3372 Woods Edge Pkwy C | Bonita Springs, FL 34134

Office For Sale / Lease

\$319,000 **SALE** 

\$2,000.00/MONTH **LEASE** 

1,000 SF

2003 **BUILT** 

- Conveniently off US 41, on Woods Edge Pkwy.
- 2 enclosed office spaces.
- Kitchenette and 1 restroom.
- Abundant on-site parking available.
- Well maintained, easily accessible office park.
- US 41 Daily Traffic of 40,500 CPD.