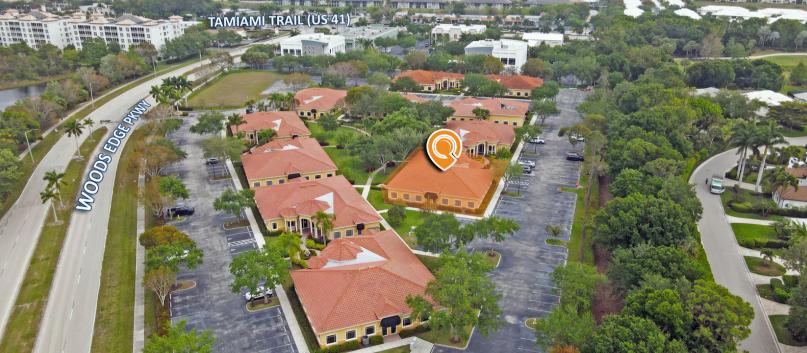

## **FOUNTAINS PROFESSIONAL PARK**

3372 Woods Edge Pkwy C | Bonita Springs, FL 34134

Office For Sale / Lease

\$319,000 **SALE** 

\$2,000.00/MONTH **LEASE** 

1,000 SF

2003 **BUILT** 

- Conveniently off US 41, on Woods Edge Pkwy.
- 2 enclosed office spaces.
- Kitchenette and 1 restroom.
- Abundant on-site parking available.
- Well maintained, easily accessible office park.
- US 41 Daily Traffic of 40,500 CPD.