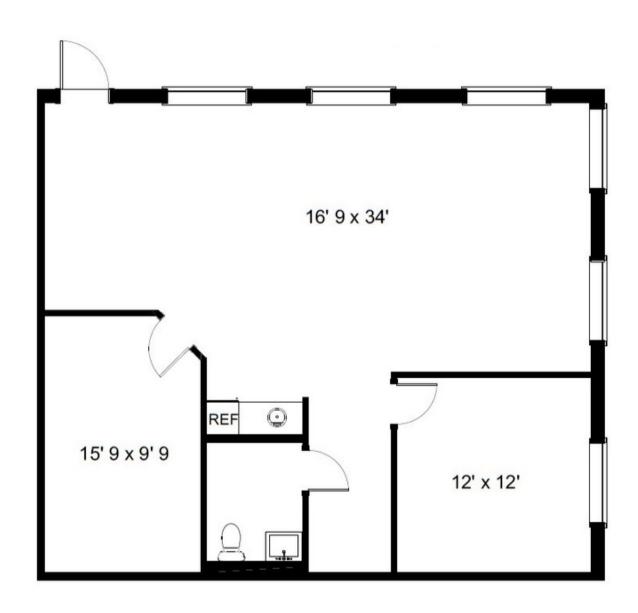

## **FOUNTAINS PROFESSIONAL PARK**

3372 Woods Edge Pkwy C | Bonita Springs, FL 34134

Office For Sale / Lease

\$319,000 **SALE** 

\$2,000.00/MONTH **LEASE** 

1,000 SF

2003 **BUILT** 

- Conveniently off US 41, on Woods Edge Pkwy.
- 2 enclosed office spaces.
- Kitchenette and 1 restroom.
- Abundant on-site parking available.
- Well maintained, easily accessible office park.
- US 41 Daily Traffic of 40,500 CPD.

#### Prepared exclusively for Steve Wood with LQ Real Estate Services

©2024 Precision Floorplans, Inc. This document is the copyright property of Precision Floorplans, Inc.

Any other user may not copy, modify, reproduce, republish, distribute, display, or transmit for commercial, nonprofit or public purposes all or any portion of this document except to the extent authorized by Precision Floorplans, Inc. (239) 598-941/precisionfloorplans@earthlink.net