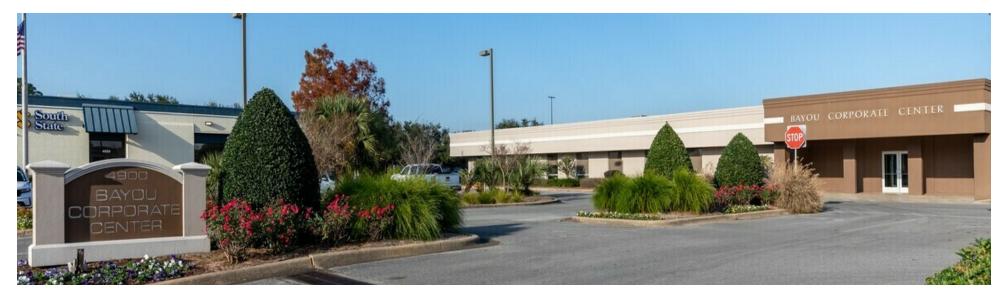

#### BAYOU CORPORATE CENTER, SUITE 100 - 2,524 USF AVAILABLE 4900 BAYOU BLVD PENSACOLA, FL 32503

Office Building For Lease

#### **PROPERTY OVERVIEW**

Suite 100, (2,525 RSF) in Bayou Corporate Center will be available soon. Space is currently occupied but tenant needs a reasonable time to vacate. Complex is located in close proximity to Cordova Mall, Target as well as the airport and I-10. Operating expenses are \$6.69 PRSF which includes janitorial services, pro-rata share of real estate taxes, property insurance and common area maintenance fees. Restrooms are considered common area and are maintained by the Landlord with ample parking on site. Tenant is responsible for electric. This space includes a private reception area, conference room (assessable from the reception area), one private office, storage and IT room, designed for 11 cubicles (may or may not stay with unit), a with a nice open kitchen area to the rear of the space. Since space is occupied, please call Debbie Anglin at 850-501-1075 to schedule an appointment.