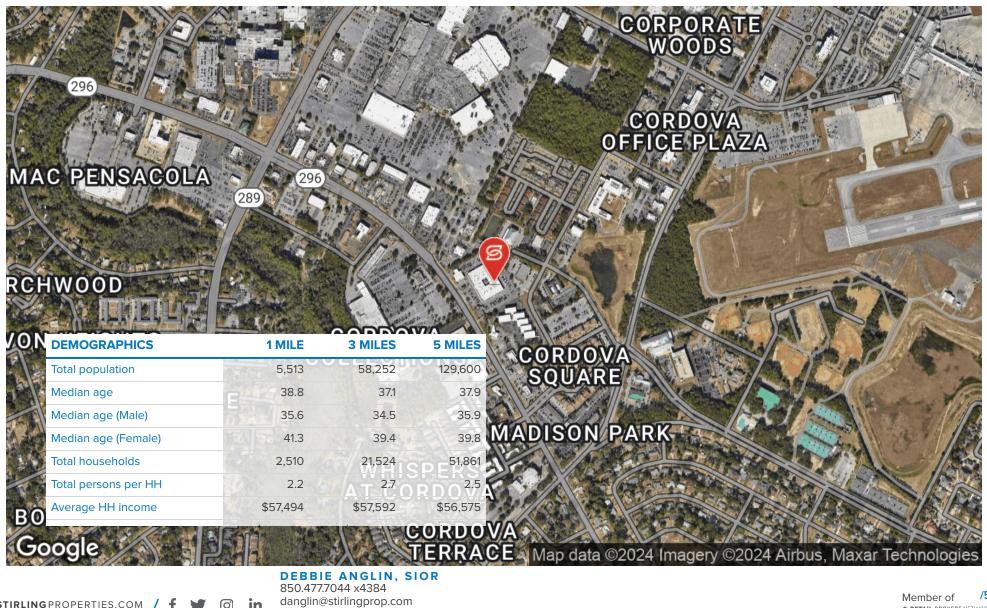

#### **BAYOU CORPORATE CENTER, SUITE 100 - 2,524 USF AVAILABLE** 4900 BAYOU BLVD PENSACOLA, FL 32503

Office Building For Lease

**STIRLING**PROPERTIES.COM

(O)

in

/5 Member of RETAIL BROKERS NETWORK

The foregoing is solely for information purposes and is subject to change without notice. Stirling Properties makes no representations or warranties regarding the properties or information herein including but not Member of limited to any and all images pertaining to these properties. It is the obligation of each purchaser/lessee to investigate the condition and attributes of the properties and to verify the accuracy of the foregoing information to the extent such purchaser/lessee deems necessary. Also subject to errors, omissions, changes in terms and conditions, prior sale, lease or withdrawal, without notice.