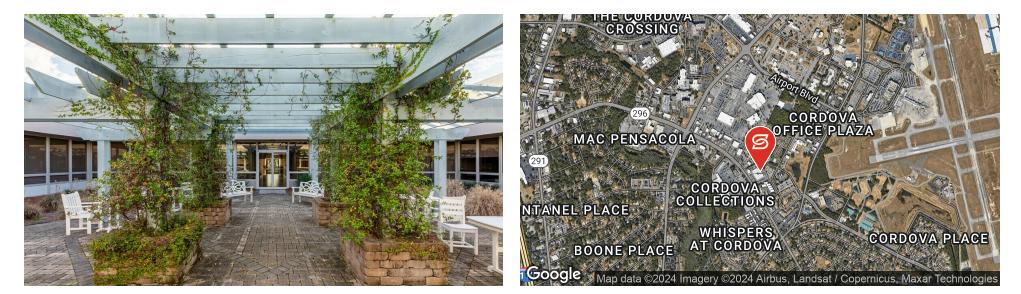

#### **PROPERTY OVERVIEW**

Suite 100, (2,525 RSF) in Bayou Corporate Center will be available soon. Space is currently occupied but tenant needs a reasonable time to vacate. Complex is located in close proximity to Cordova Mall, Target as well as the airport and I-10. Operating expenses are \$6.69 PRSF which includes janitorial services, pro-rata share of real estate taxes, property insurance and common area maintenance fees. Restrooms are considered common area and are maintained by the Landlord with ample parking on site. Tenant is responsible for electric. This space includes a private reception area, conference room (assessable from the reception area), one private office, storage and IT room, designed for 11 cubicles (may or may not stay with unit), a with a nice open kitchen area to the rear of the space. Since space is occupied, please call Debbie Anglin at 850-501-1075 to schedule an appointment.

#### **PROPERTY HIGHLIGHTS**

- Newly Remodeled Exterior and Interior
- Close to Cordova Mall, Target as well as Airport and I-10
- Interior Courtyard perfect for tenants to enjoy lunch
- NNN Estimated at \$6.69 Per RSF