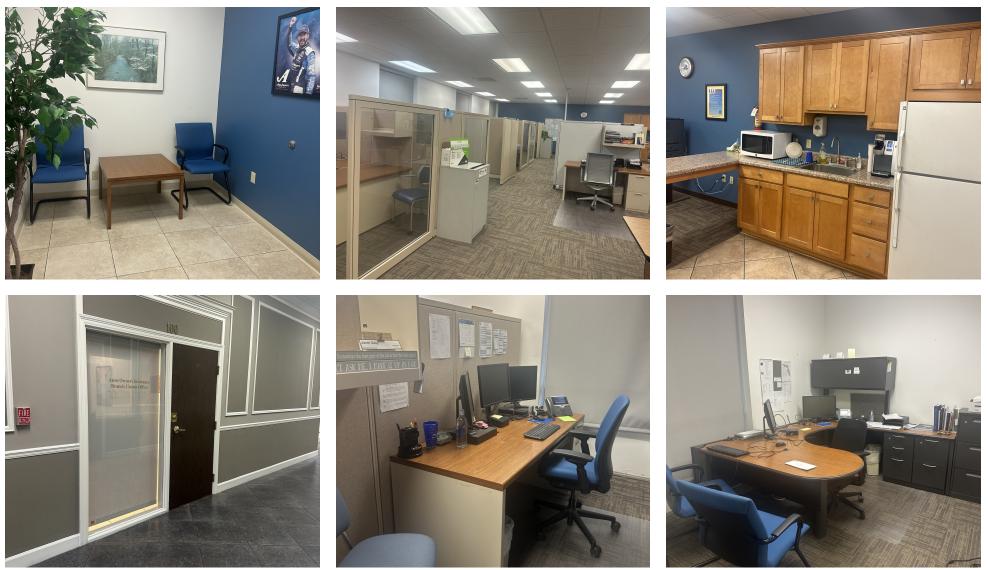

#### **PROPERTY OVERVIEW**

Suite 100, (2,525 RSF) in Bayou Corporate Center will be available soon. Space is currently occupied but tenant needs a reasonable time to vacate. Complex is located in close proximity to Cordova Mall, Target as well as the airport and I-10. Operating expenses are \$6.69 PRSF which includes janitorial services, pro-rata share of real estate taxes, property insurance and common area maintenance fees. Restrooms are considered common area and are maintained by the Landlord with ample parking on site. Tenant is responsible for electric. This space includes a private reception area, conference room (assessable from the reception area), one private office, storage and IT room, designed for 11 cubicles (may or may not stay with unit), a with a nice open kitchen area to the rear of the space. Since space is occupied, please call Debbie Anglin at 850-501-1075 to schedule an appointment.