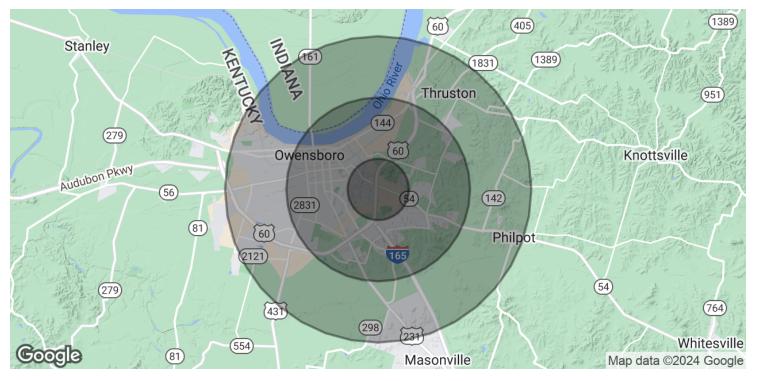

#### LOCATION OVERVIEW

Strategically located at the intersection of Highway 54 and Highway 60 bypass, this property offers prime exposure in Owensboro, Kentucky's bustling retail and dining hub. With high visibility from the Highway 60 bypass, businesses attract both local and traveling customers. Easy access to the I-165 interstate and the east-west corridor connects businesses to a wide customer base from Owensboro-Daviess County and beyond. Don't miss the chance to position your business for success in this convenient and well-connected location.