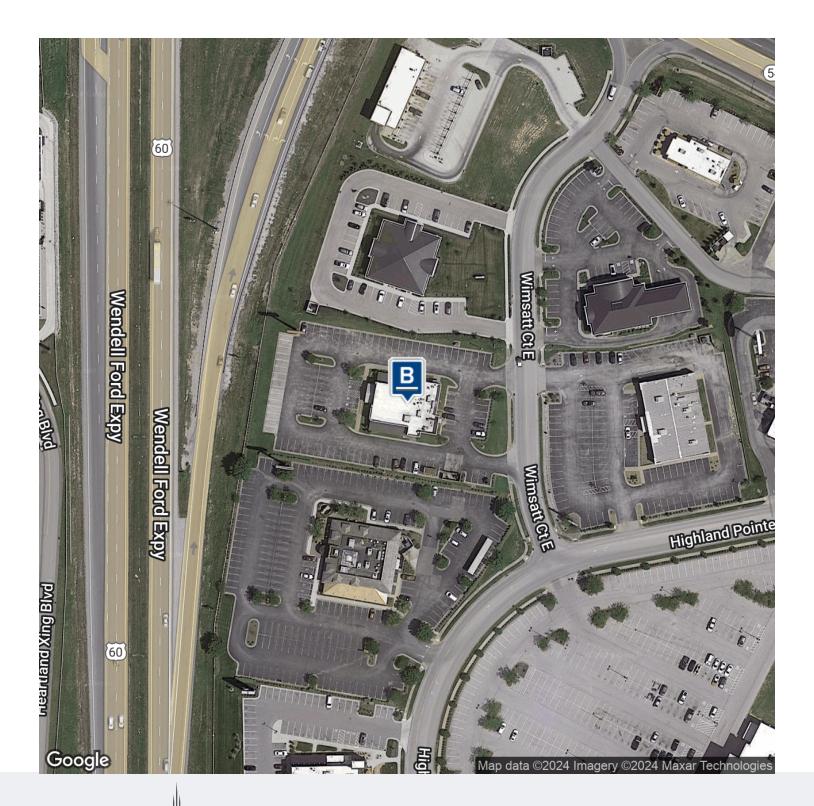

#### LOCATION OVERVIEW

Strategically located at the intersection of Highway 54 and Highway 60 bypass, this property offers prime exposure in Owensboro, Kentucky's bustling retail and dining hub. With high visibility from the Highway 60 bypass, businesses attract both local and traveling customers. Easy access to the I-165 interstate and the east-west corridor connects businesses to a wide customer base from Owensboro-Daviess County and beyond. Don't miss the chance to position your business for success in this convenient and well-connected location.