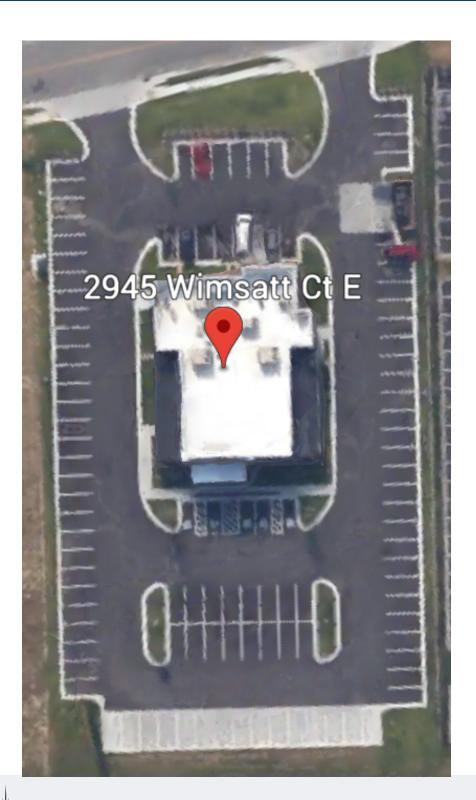

Turn-key restaurant with fully equipped kitchen 6,580 sq. ft. 100 parking spaces

#### **PROPERTY OVERVIEW**

An excellent leasing opportunity is available for this well-maintained 6,580 square foot restaurant space situated along the highly sought-after Highway 54/60 Corridor. With favorable terms of 10 years NNN at \$30 per square foot, this option provides a lucrative investment opportunity for lessees. The property features ample parking for 100 vehicles, ensuring convenience for patrons. Don't miss the chance to secure this turn-key leasing option, poised to elevate your restaurant venture to new heights of success.