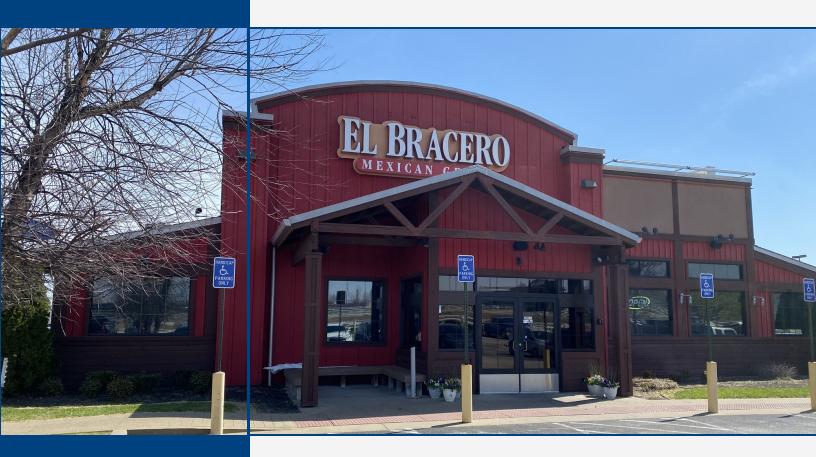

#### 2945 Wimsatt Ct | Owensboro, KY 42303

## **For Lease** | \$30.00 SF/yr (NNN)

#### **PROPERTY OVERVIEW**

An excellent leasing opportunity is available for this well-maintained 6,580 square foot restaurant space situated along the highly sought-after Highway 54/60 Corridor. With favorable terms of 10 years NNN at \$30 per square foot, this option provides a lucrative investment opportunity for lessees. The property features ample parking for 100 vehicles, ensuring convenience for patrons. Don't miss the chance to secure this turn-key leasing option, poised to elevate your restaurant venture to new heights of success.