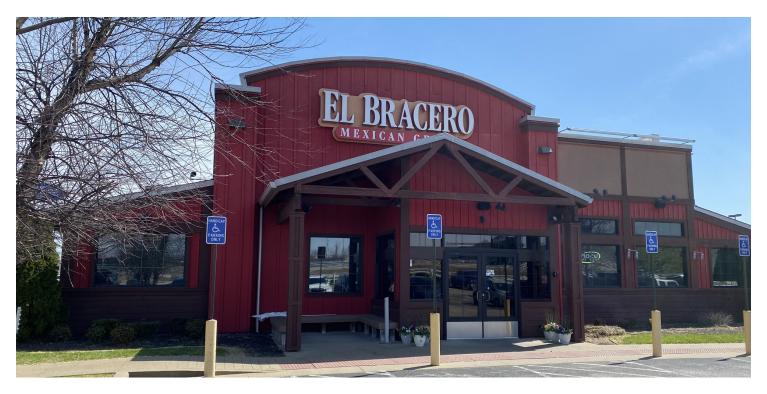

#### **PROPERTY OVERVIEW**

An excellent leasing opportunity is available for this well-maintained 6,580 square foot restaurant space situated along the highly sought-after Highway 54/60 Corridor. With favorable terms of 10 years NNN at \$30 per square foot, this option provides a lucrative investment opportunity for lessees. The property features ample parking for 100 vehicles, ensuring convenience for patrons. Don't miss the chance to secure this turn-key leasing option, poised to elevate your restaurant venture to new heights of success.

#### LOCATION OVERVIEW

Strategically located at the intersection of Highway 54 and Highway 60 bypass, this property offers prime exposure in Owensboro, Kentucky's bustling retail and dining hub. With high visibility from the Highway 60 bypass, businesses attract both local and traveling customers. Easy access to the I-165 interstate and the east-west corridor connects businesses to a wide customer base from Owensboro-Daviess County and beyond. Don't miss the chance to position your business for success in this convenient and well-connected location.