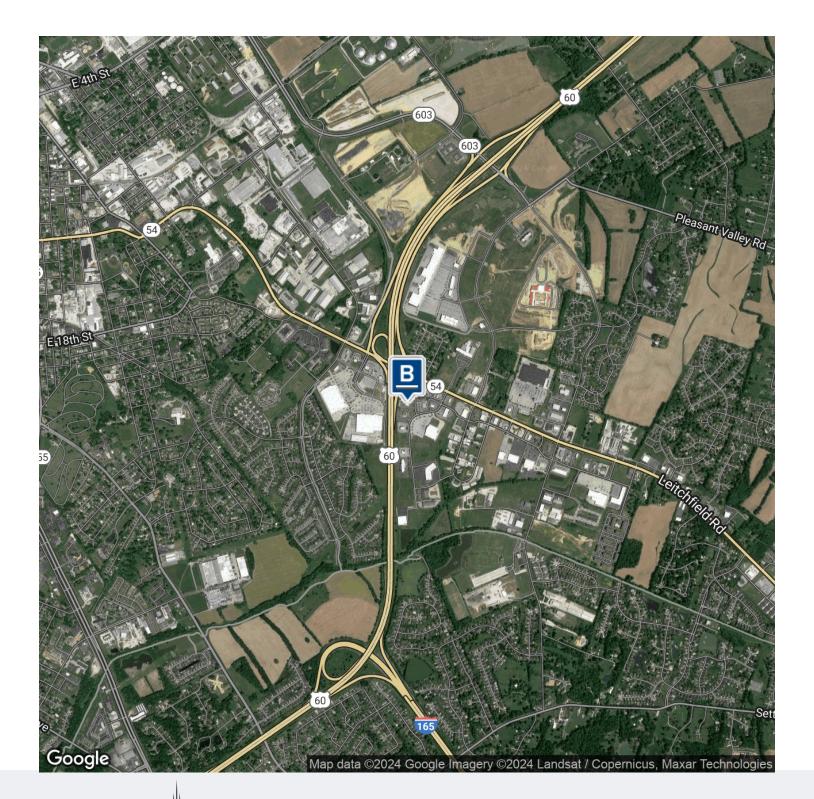

#### LOCATION OVERVIEW

Strategically located at the intersection of Highway 54 and Highway 60 bypass, this property offers prime exposure in Owensboro, Kentucky's bustling retail and dining hub. With high visibility from the Highway 60 bypass, businesses attract both local and traveling customers. Easy access to the I-165 interstate and the east-west corridor connects businesses to a wide customer base from Owensboro-Daviess County and beyond. Don't miss the chance to position your business for success in this convenient and well-connected location.