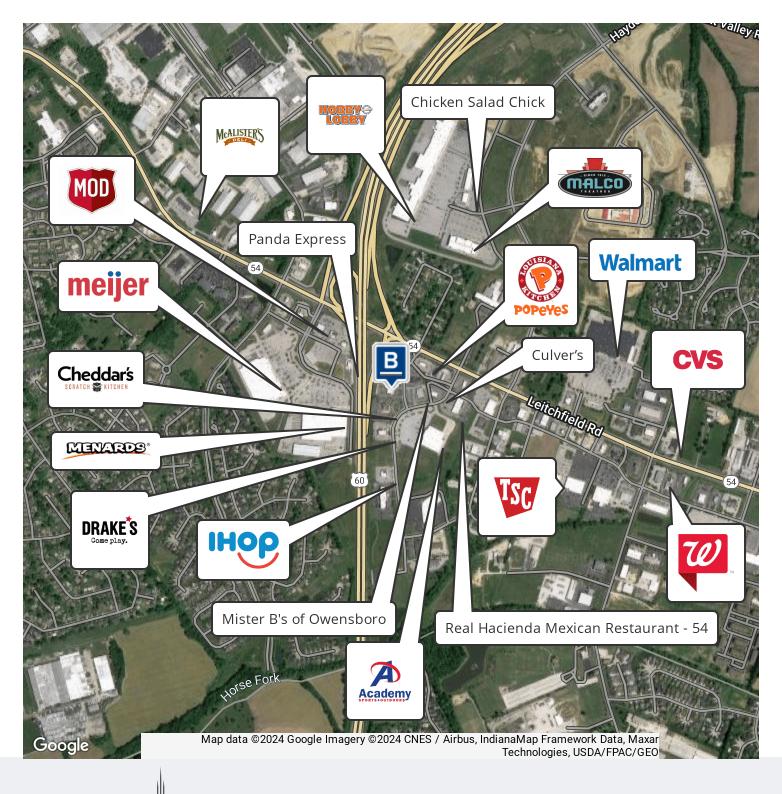

#### LOCATION OVERVIEW

Strategically located at the intersection of Highway 54 and Highway 60 bypass, this property offers prime exposure in Owensboro, Kentucky's bustling retail and dining hub. With high visibility from the Highway 60 bypass, businesses attract both local and traveling customers. Easy access to the I-165 interstate and the east-west corridor connects businesses to a wide customer base from Owensboro-Daviess County and beyond. Don't miss the chance to position your business for success in this convenient and well-connected location.