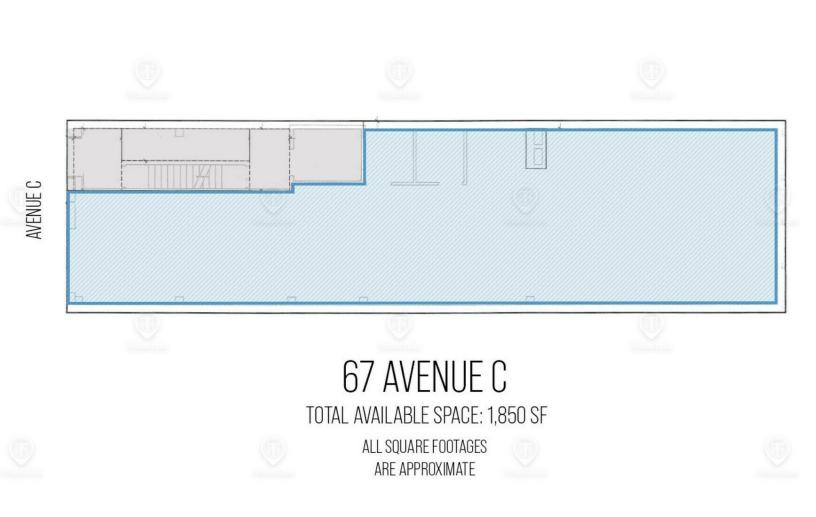

### Floor Plans

67 Avenue C, New York, NY 10009

FOR LEASE • 1,850 SF • For Pricing