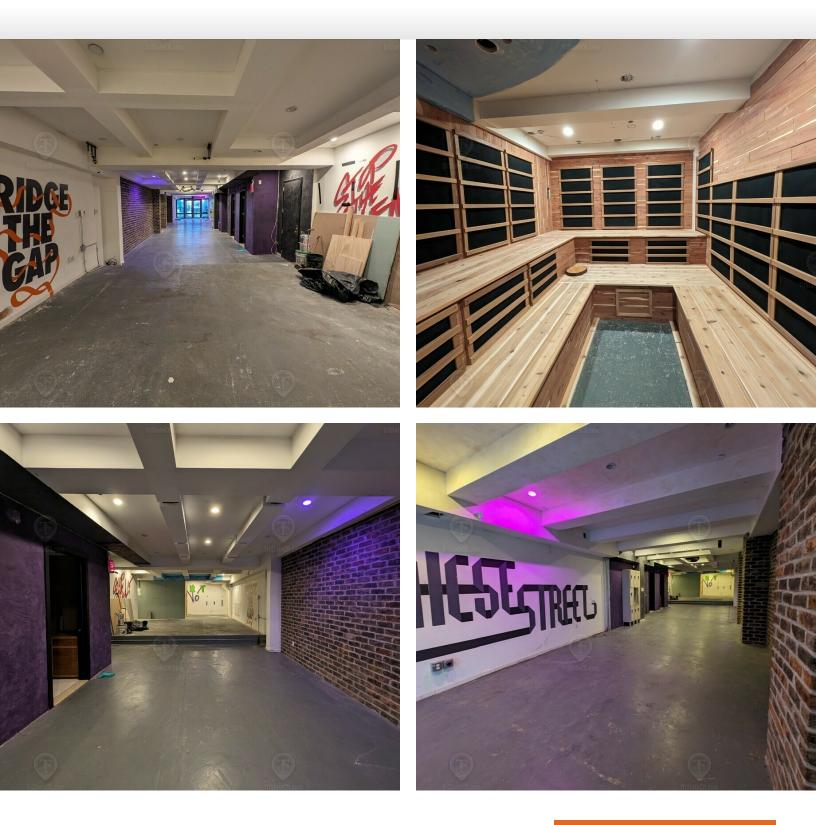

### Main Highlights

- Open floor plan
- Formerly used as the home for NYC Bridgerunners
- One sauna is installed in the rear of the space
- The space is perfect for a destination fitness concept, spa, wellness, or cold plunge tenant

## **Additional Photos**

67 Avenue C, New York, NY 10009

FOR LEASE • 1,850 SF • For Pricing