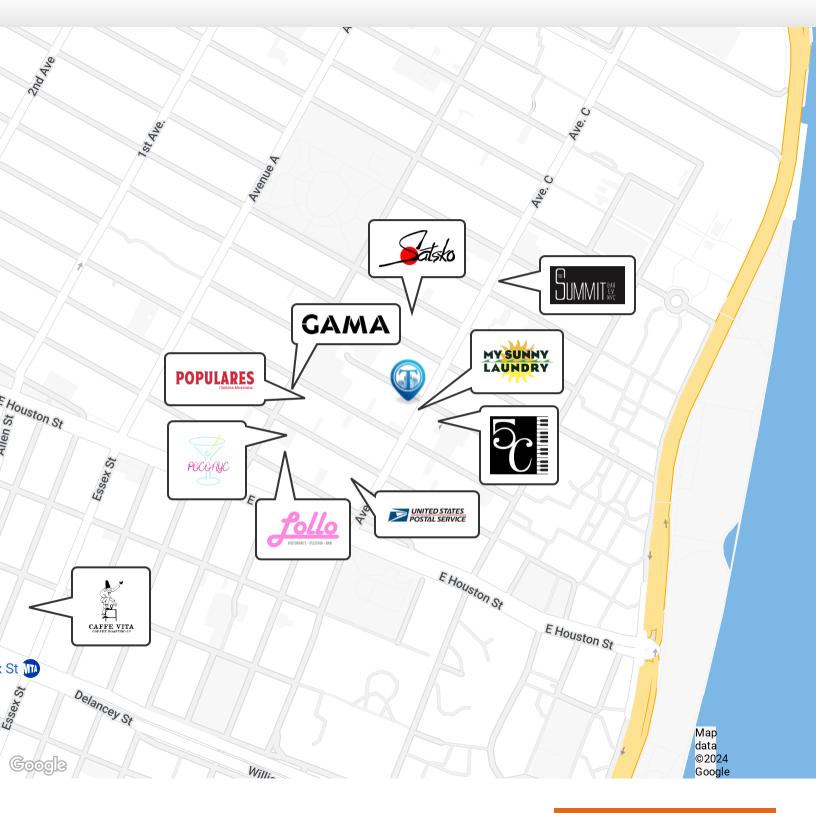

Nearby tenants include 5C Cafe, My Sunny Laundry, CJ Tattoo, Commodore II, POST, Poco NYC, Lollo Ristorante Pizzeria & Bar, Populares, GAMA, Lamia's Fish Market, Pardon My French, Sake Bar Satsko, The Summit Bar & Cafe, and more!

## **Retailer Map**