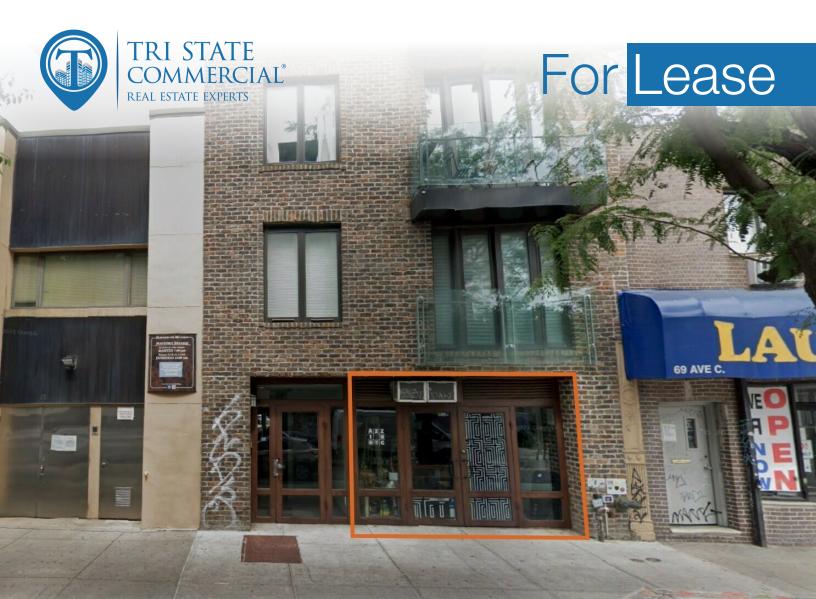

#### 67 Avenue C, New York, NY 10009

### Location Overview

Located on a cozy local block of Ave C between E 4th St and E 5th St in the East Village neighborhood of New York near the Broadway subway station.

Nearest Transit: Q & N trains at Broadway and the Q104, Q103, Q100, & Q69 bus lines.

### Main Highlights

- Open floor plan
- Formerly used as the home for NYC Bridgerunners
- One sauna is installed in the rear of the space
- The space is perfect for a destination fitness concept, spa, wellness, or cold plunge tenant

#### FOR LEASE • 1,850 SF • For Pricing