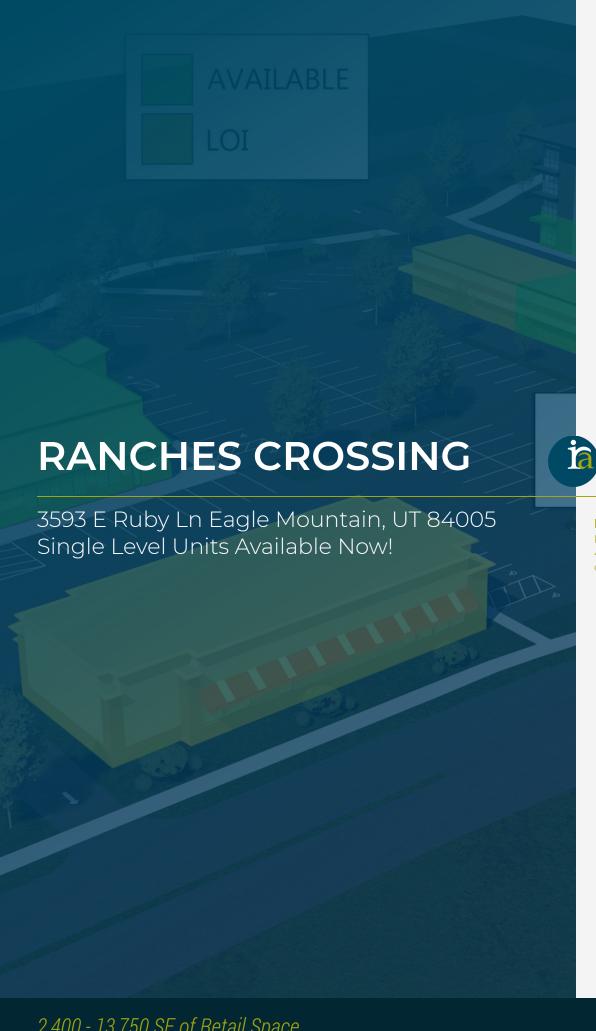

#### **PROPERTY DESCRIPTION**

Welcome to Ranches Crossing, a brand new/to-be-built retail commercial property located in the booming Eagle Mountain retail neighborhood district. This development will feature roughly 25,600 sq ft of build to suit retail space, multiple configurations available, with exclusivity. The property features ample parking spots. Tenant improvements are flexible, and there is plenty of room for signage. Don't miss this opportunity to secure a prime location for your business. Average daily traffic on SR 73 is 11,000 Cars per day, and the average daily traffic along Pony Express is 18,000 Cars per day. This is a high traffic intersection in a rapidly growing market.

#### **OFFERING SUMMARY**

| Lease Rate:           | \$28 - \$66 sf/yr |
|-----------------------|-------------------|
| Lease Type:           | NNN - BTS         |
| Number of Units:      | 3                 |
| Available SF:         | 2,400 - 13,750 SF |
| Lot Size:             | 3.74 Acres        |
| Parking Ratio:        | 7/1,000           |
| ADA Parking Stalls:   | 8                 |
| Total Parking Stalls: | 178               |
| ADA Compliant:        | Yes               |
| AADT:                 | 18,000            |
| Lease Term:           | 3-10+ years       |
| Available Date:       | Q1 2025           |