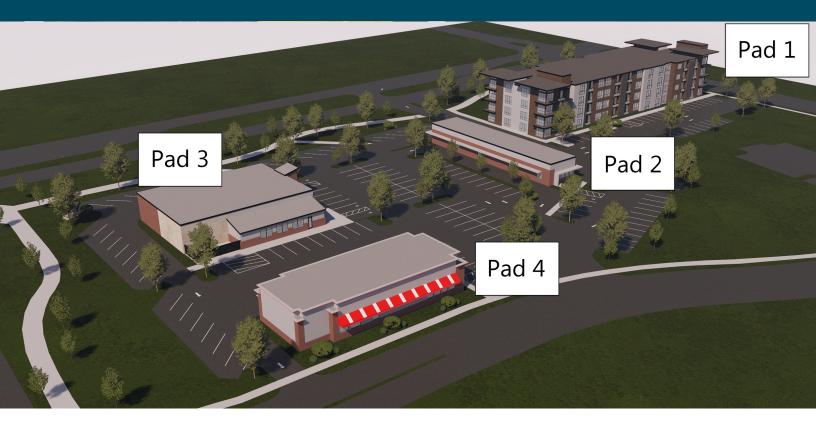

### **LOCATION DESCRIPTION**

Pad 1: Up to 13,750 Square feet of building space. Retail Strip Center with ample parking, this building pad can be demised into 2,000 SF Units.

Pad 2: Dedicated drive through opportunity. A 3,400 Square foot structure. High traffic drive through location with ample parking.

Pad 3: High traffic corner pad. Ideal pad for a restaurant user. Accepting LOI's. To date there is significant interest in this pad, inquire today.