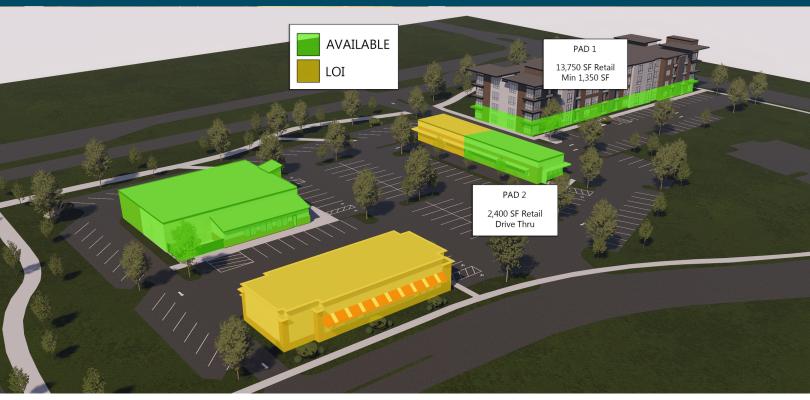

### **LOCATION DESCRIPTION**

Pad 1: Up to 13,750 Square feet of building space. Retail Strip Center with ample parking, this building pad can be demised into 2,000 SF Units.

Pad 2: Dedicated drive through opportunity. A 3,400 Square foot structure. High traffic drive through location with ample parking.

Pad 3: High traffic corner pad. Ideal pad for a restaurant user. Accepting LOI's. To date there is significant interest in this pad, inquire today.

# SITE & AVAILABILITY