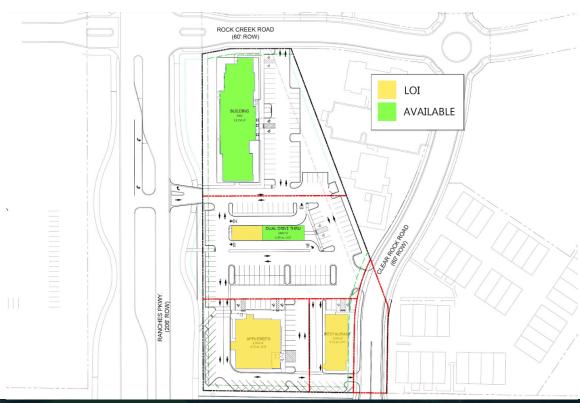

ffic corner pad. Ideal pad for a restaurant user. Accepting LOI's. To date there is significant interest in this pad, inquire today.

#### **OFFERING SUMMARY**

| Lease Rate:           | \$28 - \$66 sf/yr |
|-----------------------|-------------------|
| Lease Type:           | NNN - BTS         |
| Number of Units:      | 3                 |
| Available SF:         | 2,400 - 13,750 SF |
| Lot Size:             | 3.74 Acres        |
| Parking Ratio:        | 7/1,000           |
| ADA Parking Stalls:   | 8                 |
| Total Parking Stalls: | 178               |
| ADA Compliant:        | Yes               |
| AADT:                 | 18,000            |
| Lease Term:           | 3-10+ years       |
| Available Date:       | Q1 2025           |

ELLIOT ABEL

# SITE & AVAILABILITY







# **DEMOGRAPHICS MAP & REPORT**





| POPULATION           | 1 MILE | 3.5 MILES | 5 MILES |
|----------------------|--------|-----------|---------|
| Total Population     | 10,899 | 40,426    | 63,115  |
| Average Age          | 19.0   | 18.4      | 20.3    |
| Average Age (Male)   | 18.6   | 18.9      | 20.1    |
| Average Age (Female) | 19.6   | 18.3      | 20.3    |
|                      |        |           |         |

| HOUSEHOLDS & INCOME | 1 MILE    | 3.5 MILES | 5 MILES   |
|---------------------|-----------|-----------|-----------|
| Total Households    | 2,528     | 9,331     | 15,345    |
| # of Persons per HH | 4.3       | 4.3       | 4.1       |
| Average HH Income   | \$90,371  | \$94,074  | \$98,008  |
| Average House Value | \$321,475 | \$341,278 | \$348,577 |

2020 Am