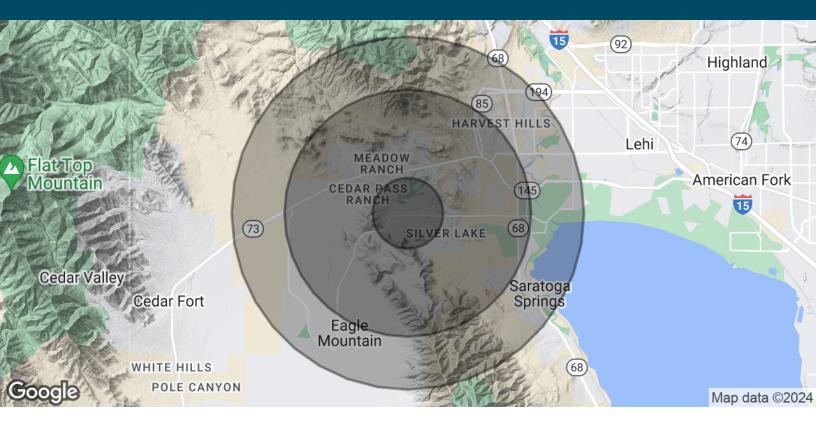

# LOCATION MAP

# **DEMOGRAPHICS MAP & REPORT**

| POPULATION           | 1 MILE | 3.5 MILES | 5 MILES |
|----------------------|--------|-----------|---------|
| Total Population     | 10,899 | 40,426    | 63,115  |
| Average Age          | 19.0   | 18.4      | 20.3    |
| Average Age (Male)   | 18.6   | 18.9      | 20.1    |
| Average Age (Female) | 19.6   | 18.3      | 20.3    |
|                      |        |           |         |

| HOUSEHOLDS & INCOME | 1 MILE    | 3.5 MILES | 5 MILES   |
|---------------------|-----------|-----------|-----------|
| Total Households    | 2,528     | 9,331     | 15,345    |
| # of Persons per HH | 4.3       | 4.3       | 4.1       |
| Average HH Income   | \$90,371  | \$94,074  | \$98,008  |
| Average House Value | \$321,475 | \$341,278 | \$348,577 |