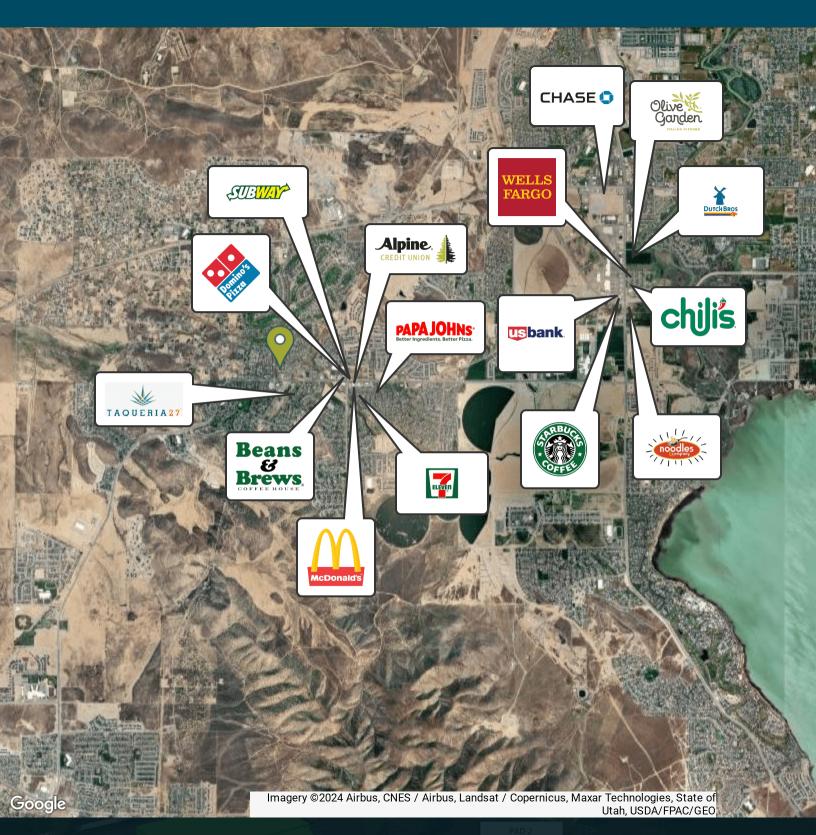

ON           | 1 MILE | 3.5 MILES | 5 MILES |
|----------------------|--------|-----------|---------|
| Total Population     | 10,899 | 40,426    | 63,115  |
| Average Age          | 19.0   | 18.4      | 20.3    |
| Average Age (Male)   | 18.6   | 18.9      | 20.1    |
| Average Age (Female) | 19.6   | 18.3      | 20.3    |
|                      |        |           |         |

| HOUSEHOLDS & INCOME | 1 MILE    | 3.5 MILES | 5 MILES   |
|---------------------|-----------|-----------|-----------|
| Total Households    | 2,528     | 9,331     | 15,345    |
| # of Persons per HH | 4.3       | 4.3       | 4.1       |
| Average HH Income   | \$90,371  | \$94,074  | \$98,008  |
| Average House Value | \$321,475 | \$341,278 | \$348,577 |

2020 American Community Survey (ACS)

# LOCATION MAP