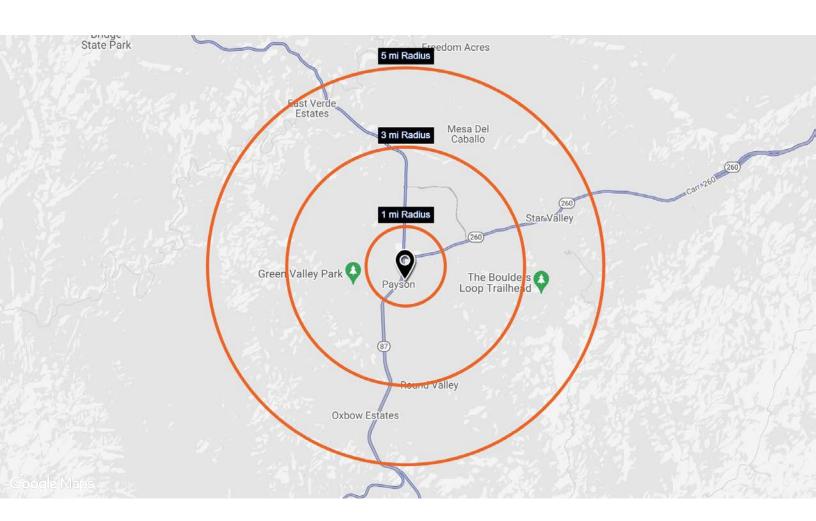

## Location

## Demographics

| Population         | 1-mile   | 3-miles  | 5-miles  |
|--------------------|----------|----------|----------|
|                    | 7,273    | 16,463   | 20,175   |
| Median age         | 50.6     | 52.3     | 52.4     |
| Daytime employment | 3,953    | 5,989    | 6,457    |
| Avg. HH income     | \$77,886 | \$86,722 | \$90,734 |
| HH units           | 4,105    | 9,761    | 12,261   |