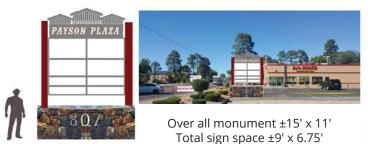

#### Monument sign available

Over all monument ±11.25' x 10' Total sign space ±8' x 4'