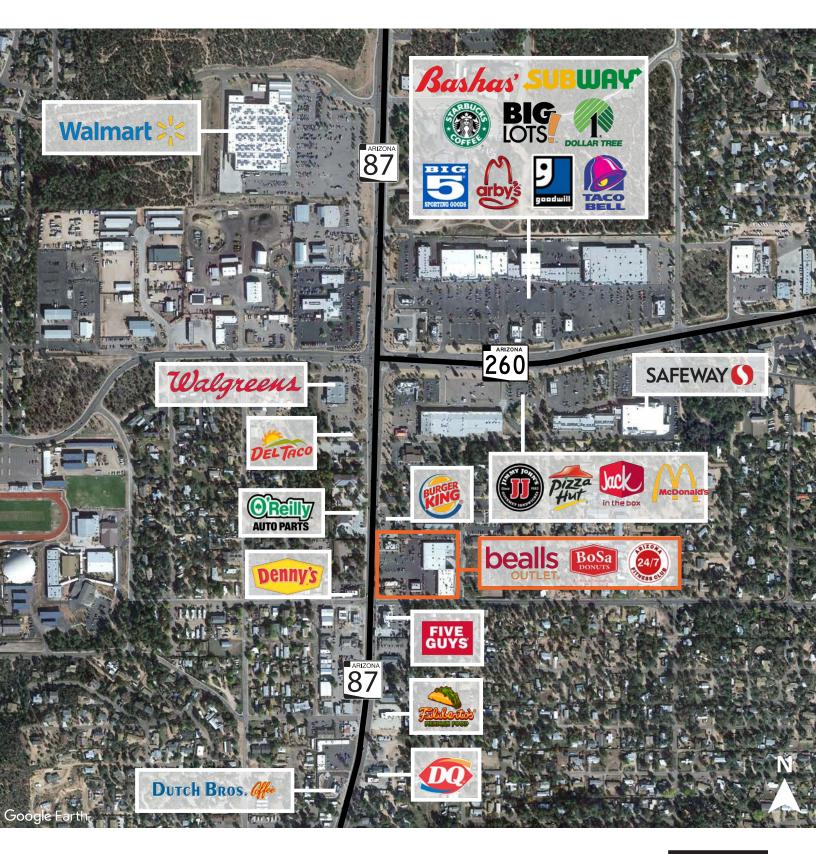

14 psf            |  |
| Zoning     | Commercial, Town of Payson |  |

#### Monument sign available



#### **Availability**

| Suite 307 (Divisible)<br>former restaurant space with FF&E | 7,538 sf |
|------------------------------------------------------------|----------|
| Suite 307 C                                                | 1,963 sf |
| Suite 307 G                                                | 811 sf   |





Over all monument ±11.25' x 10' Total sign space ±8' x 4'

### AVISON YOUNG

# For furtherMatt Schrauth<br/>D 480 423 7953 | C 602 684 6209<br/>matt.schrauth@avisonyoung.com

### **Photos**

### Retail spaces for lease 307 S Beeline Highway



# For further<br/>informationMatt Schrauth<br/>D 480 423 7953 | C 602 684 6209<br/>matt.schrauth@avisonyoung.com



## Location



## For further<br/>informationMatt Schrauth<br/>D 480 423 7953 | C 602 684 6209<br/>matt.schrauth@avisonyoung.com



## Demographics



| Population         | 1-mile   | 3-miles  | 5-miles  |
|--------------------|----------|----------|----------|
|                    | 7,273    | 16,463   | 20,175   |
| Median age         | 50.6     | 52.3     | 52.4     |
| Daytime employment | 3,953    | 5,989    | 6,457    |
| Avg. HH income     | \$77,886 | \$86,722 | \$90,734 |
| HH units           | 4,105    | 9,761    | 12,261   |

#### **Traffic counts**

SR-87 Highway **±24,524 cpd**