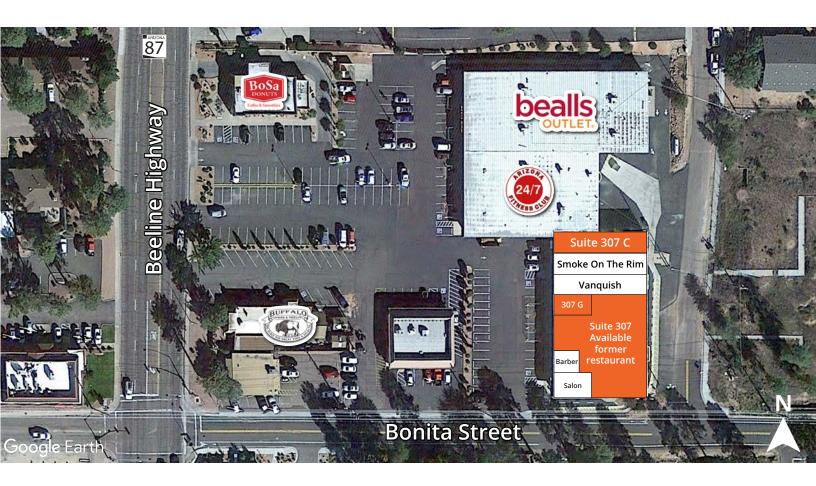

#### **Availability**

| Suite 307 (Divisible)<br>former restaurant space with FF&E | 7,538 sf |
|------------------------------------------------------------|----------|
| Suite 307 C                                                | 1,963 sf |
| Suite 307 G                                                | 811 sf   |