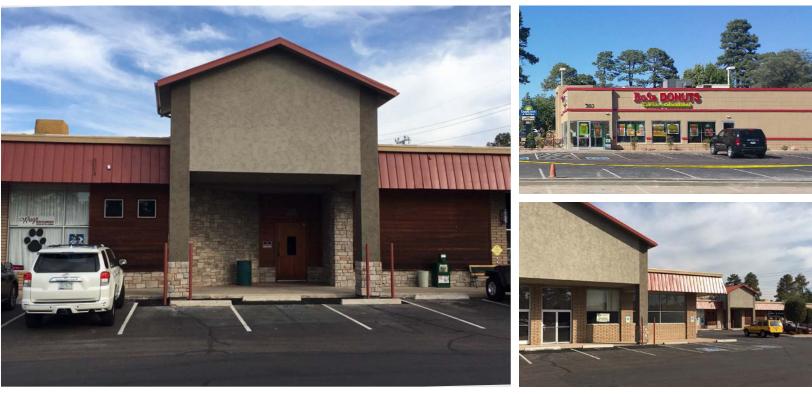

### **Photos**

# Former restaurant space available

- High traffic counts on SR-87 in front of property
- New monument sign/sign towers for tremendous visibility
- Located in the heart of the town
- Restaurant space includes restaurant equipment such as 2 walk-in coolers, 1 walk-in freezer, Hood & Ansul system, triple compartment sink
- Center renovated in 2019