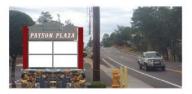

#### Monument sign available

Over all monument ±11.25' x 10' Total sign space ±8' x 4'