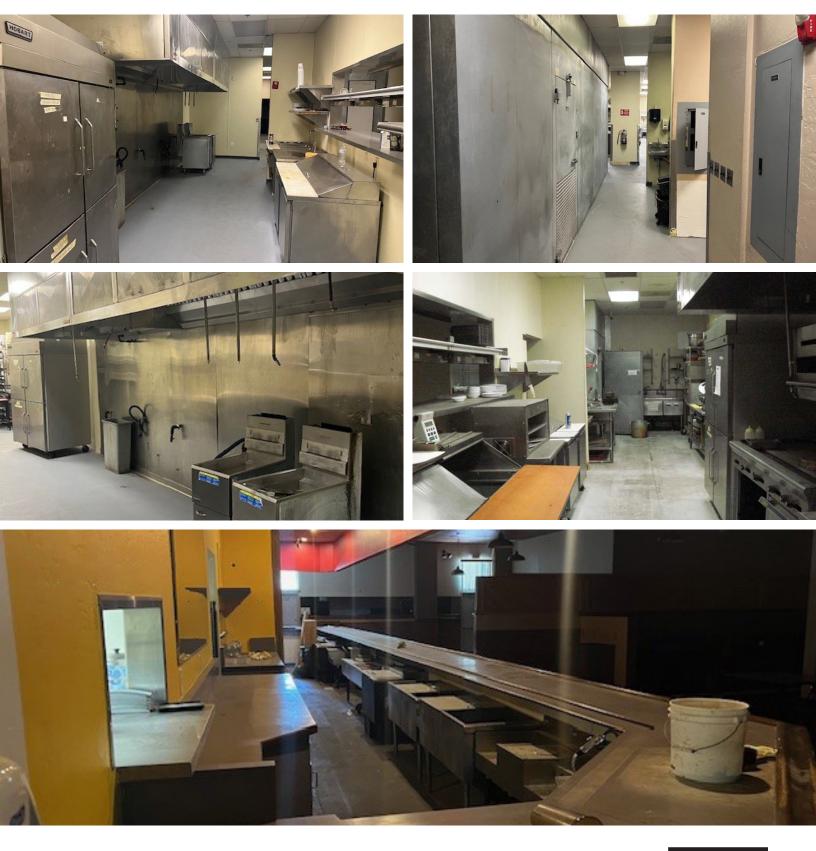

### **Photos**

# Former restaurant space available

- High traffic counts on SR-87 in front of property
- New monument sign/sign towers for tremendous visibility
- Located in the heart of the town
- Restaurant space includes restaurant equipment such as 2 walk-in coolers, 1 walk-in freezer, Hood & Ansul system, triple compartment sink
- Center renovated in 2019