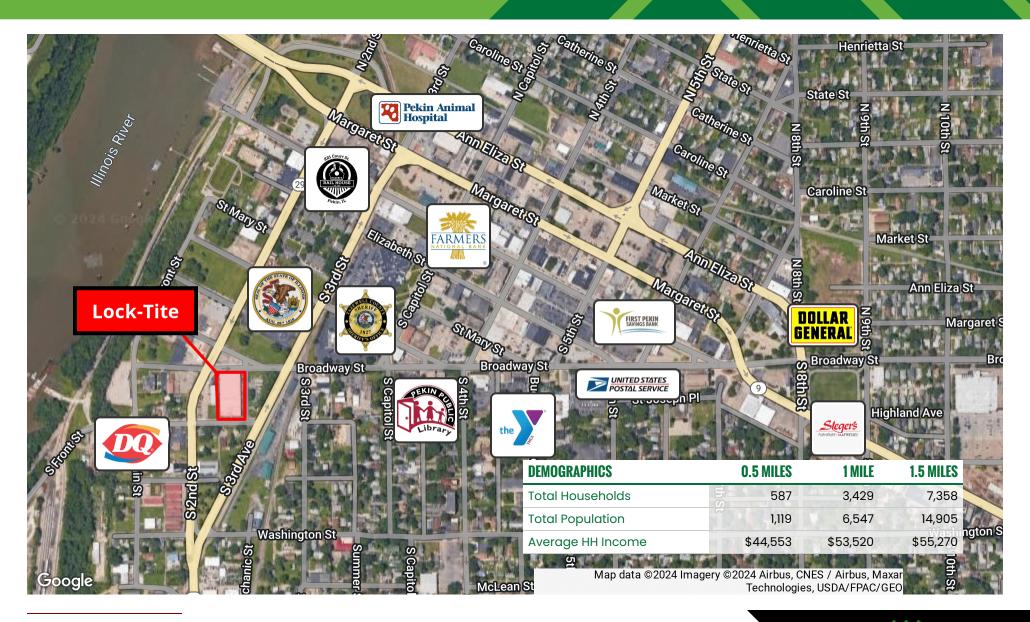

#### **LOCATION DESCRIPTION**

Located between 2nd & 3rd Streets near the Secretary of State's office and Dairy Queen. Only minutes to IL State Route 9 (John T. McNaughton Bridge). Other area businesses include Pekin City Hall, the Tazewell County Courthouse, & several office and retail businesses.