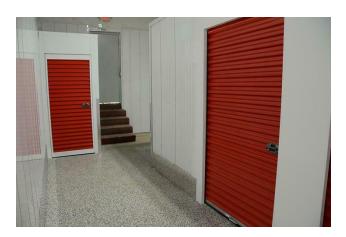

#### **PROPERTY HIGHLIGHTS**

- 215 Fayette, Lock-Tite Storage:
- 12,152 sq. ft. building w/ ±80 units total. 64 units leased
- (14) 5' X 5' Units; (13) 5' x 10' Units
- (25) 10' x 10' Units; (28) 10' x 15' Units
- Larger units can be divided into smaller units
- 309 Mechanic, Brock Industrial:
- 19,404 sq. ft. building
- Fully leased by long-time tenant
- 1,260 sq. ft. office w/ remaining warehouse
- Currently in year 2 of 4-year lease renewal term