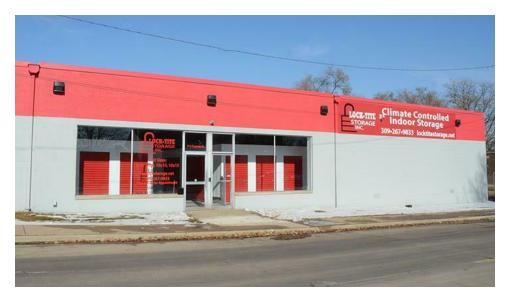

#### **LOCATION DESCRIPTION**

Located between 2nd & 3rd Streets near the Secretary of State's office and Dairy Queen. Only minutes to IL State Route 9 (John T. McNaughton Bridge). Other area businesses include Pekin City Hall, the Tazewell County Courthouse, & several office and retail businesses.

#### **OFFERING SUMMARY**

| Sale Price:    | \$1,490,000 |
|----------------|-------------|
| Lot Size:      | 0.75 Acres  |
| Building Size: | 31,556 SF   |
| NOI:           | \$45,407.63 |