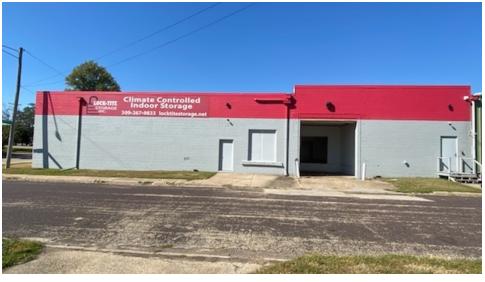

#### **LOCATION DESCRIPTION**

Located between 2nd & 3rd Streets near the Secretary of State's office and Dairy Queen. Only minutes to IL State Route 9 (John T. McNaughton Bridge). Other area businesses include Pekin City Hall, the Tazewell County Courthouse, & several office and retail businesses.

#### **OFFERING SUMMARY**

| Sale Price:    | \$1,490,000 |
|----------------|-------------|
| Lot Size:      | 0.75 Acres  |
| Building Size: | 31,556 SF   |
| NOI:           | \$45,407.63 |