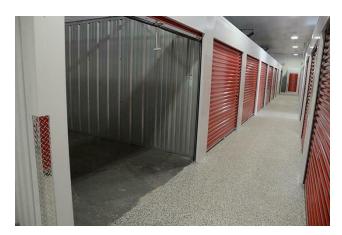

#### **PROPERTY HIGHLIGHTS**

- 215 Fayette, Lock-Tite Storage:
- 12,152 sq. ft. building w/ ±80 units total. 64 units leased
- (14) 5' X 5' Units; (13) 5' x 10' Units
- (25) 10' x 10' Units; (28) 10' x 15' Units
- Larger units can be divided into smaller units
- 309 Mechanic, Brock Industrial:
- 19,404 sq. ft. building
- Fully leased by long-time tenant
- 1,260 sq. ft. office w/ remaining warehouse
- Currently in year 2 of 4-year lease renewal term