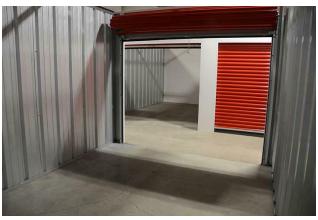

#### **PROPERTY HIGHLIGHTS**

- 215 Fayette, Lock-Tite Storage:
- 12,152 sq. ft. building w/ ±80 units total. 64 units leased
- (14) 5' X 5' Units; (13) 5' x 10' Units
- (25) 10' x 10' Units; (28) 10' x 15' Units
- Larger units can be divided into smaller units
- 309 Mechanic, Brock Industrial:
- 19,404 sq. ft. building
- Fully leased by long-time tenant
- 1,260 sq. ft. office w/ remaining warehouse
- Currently in year 2 of 4-year lease renewal term