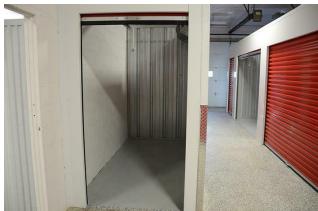

#### **PROPERTY HIGHLIGHTS**

- 215 Fayette, Lock-Tite Storage:
- 12,152 sq. ft. building w/ ±80 units total. 64 units leased
- (14) 5' X 5' Units; (13) 5' x 10' Units
- (25) 10' x 10' Units; (28) 10' x 15' Units
- Larger units can be divided into smaller units
- 309 Mechanic, Brock Industrial:
- 19,404 sq. ft. building
- Fully leased by long-time tenant
- 1,260 sq. ft. office w/ remaining warehouse
- Currently in year 2 of 4-year lease renewal term