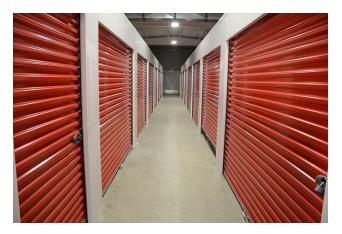

#### **PROPERTY HIGHLIGHTS**

- 215 Fayette, Lock-Tite Storage:
- 12,152 sq. ft. building w/ ±80 units total. 64 units leased
- (14) 5' X 5' Units; (13) 5' x 10' Units
- (25) 10' x 10' Units; (28) 10' x 15' Units
- Larger units can be divided into smaller units
- 309 Mechanic, Brock Industrial:
- 19,404 sq. ft. building
- Fully leased by long-time tenant
- 1,260 sq. ft. office w/ remaining warehouse
- Currently in year 2 of 4-year lease renewal term