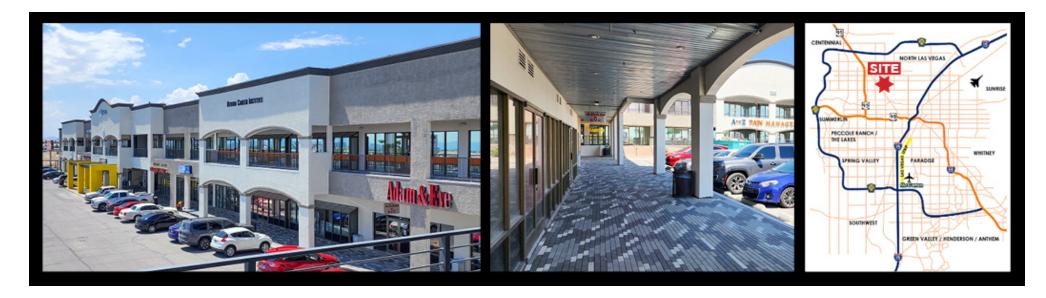

#### **PROPERTY OVERVIEW**

At the intersection of three major traffic routes, Decatur Boulevard, Cheyenne Avenue, and Rancho Drive, the Red Feather Plaza is in an easy to find, easy to access location directly at the north-west corner of the North Las Vegas Airport. The center has undergone extensive renovations which includes an attractive facade, outdoor break areas, an elevator and escalators. It offers multiple eating establishments and is surrounded by retail, industrial and both multi-family and single family residential areas.