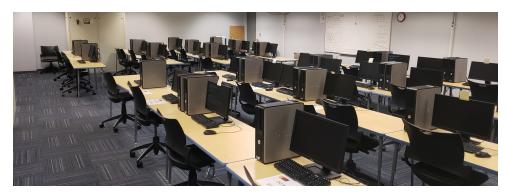

#### SUITE DESCRIPTION

This turn-key suite features a large open lobby, a medium sized class room, a large computer center with raised floor and separately cooled server room, a lab area, storage and one restroom.