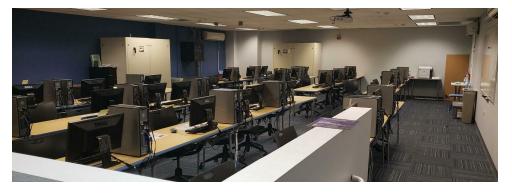

#### SUITE DESCRIPTION

This turn-key suite features a large open lobby, a medium sized class room, a large computer center with raised floor and separately cooled server room, a lab area, storage and one restroom.