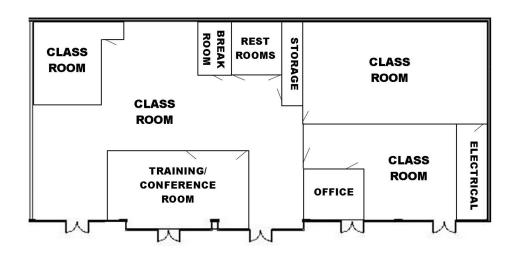

# 3231 N DECATUR BOULEVARD - SUITE 231 - ±3,330 SF

#### SUITE DESCRIPTION

This turn-key suite features a large open lobby, a medium sized class room, a large computer center with raised floor and separately cooled server room, a lab area, storage and one restroom.