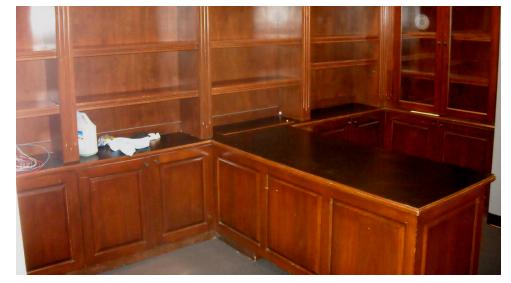

## 3281 N DECATUR BOULEVARD - SUITE 220 - ±780 SF

#### SUITE DESCRIPTION

This executive office suite features a reception with a counter, one office with a built-in desk and shelf system, a desk nook, a break area with sink, storage/IT room, and a restroom. Brand new carpet, paint and tile makes for a gorgeous office.