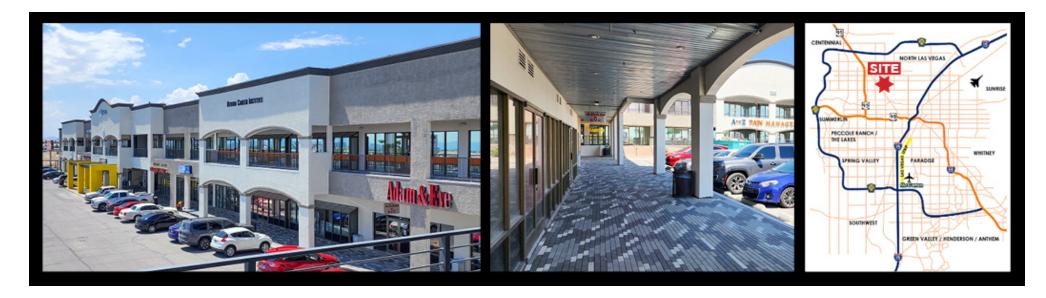

#### **PROPERTY OVERVIEW**

At the intersection of three major traffic routes, Decatur Boulevard, Cheyenne Avenue, and Rancho Drive, the Red Feather Plaza is in an easy to find, easy to access location directly at the north-west corner of the North Las Vegas Airport. The center has undergone extensive renovations which includes an attractive facade, outdoor break areas, an elevator and escalators. It offers multiple eating establishments and is surrounded by retail, industrial and both multi-family and single family residential areas.

#### PROPERTY HIGHLIGHTS

- Office, Retail and Warehouse First and Second floor units available
- Located at one of the busiest intersections in North Las Vegas
- Large warehouse spaces with roll up doors
- Cheyenne & Decatur exposure
- Digital sign on Cheyenne for tenant exposure