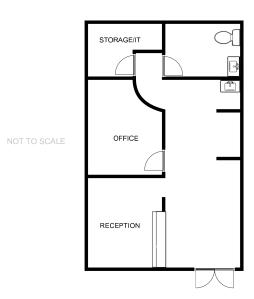

## 3281 N DECATUR BOULEVARD - SUITE 220 - ±780 SF

#### SUITE DESCRIPTION

This executive office suite features a reception with a counter, one office with a built-in desk and shelf system, a desk nook, a break area with sink, storage/IT room, and a restroom. Brand new carpet, paint and tile makes for a gorgeous office.