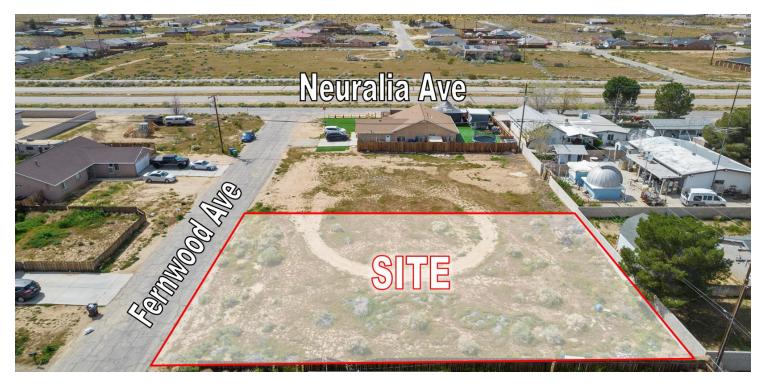

# ±0.23 ACRES OF LEVEL LAND IN CALIFORNIA CITY

8025 Fernwood Ave, California City, CA 93505

Sale Price

\$21,500

### **PROPERTY HIGHLIGHTS**

- ±0.23 Acres of Level Land | Secure Location
- 120' Wide By 85' Deep (10,019 SF) | Easy Access
- Seller Carry Financing Available w/ 10% Down!
- Private Setting Minutes Away From Central Park
- Paved Road Frontage Access from North & West
- Quick Access from Neuralia Rd & California City Blvd
- North and South Bound Freeways Nearby
- Close Proximity to California City Airport

#### PROPERTY DESCRIPTION

Stunning 0.23 acre (10,019 SF) infill lot located in central California City near many existing businesses & developments. This property features paved road frontage from the south and west, the electric pole is on the north corner of the property, & the water is at the street. Easy access from California City Blvd within 8 miles of Highway 14. Just minutes to Mojave, 28 miles to Tehachapi, 30 miles to Golden Hills, & 40 miles to Lancaster. Seller will carry loan at reasonable terms with only 10% down!

#### **LOCATION DESCRIPTION**

The property is located north of Fernwood Ave, east of Neuralia Rd, south of Eucalyptus Ave and west of 83rd St. With perfect access to California City Blvd it offers beautiful views as well as a secure and private location. California City is a city located in northern Antelope Valley in Kern County, California, United States. It is 100 miles north of the city of Los Angeles, and the population was 14,973 at the 2020 census. Covering 203.63 square miles, California City has the third-largest land area of any city in the state of California, and is the largest city by land area in California that is not a county seat.