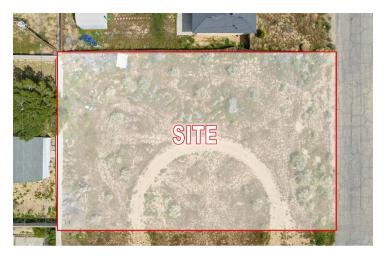

# ±0.23 ACRES OF LEVEL LAND IN CALIFORNIA CITY

8025 Fernwood Ave, California City, CA 93505

Sale Price

\$21,500

### **PROPERTY HIGHLIGHTS**

- ±0.23 Acres of Level Land | Secure Location
- 120' Wide By 85' Deep (10,019 SF) | Easy Access
- Seller Carry Financing Available w/ 10% Down!
- Private Setting Minutes Away From Central Park
- Paved Road Frontage Access from North & West
- Quick Access from Neuralia Rd & California City Blvd
- North and South Bound Freeways Nearby
- Close Proximity to California City Airport

#### PROPERTY DESCRIPTION

Stunning 0.23 acre (10,019 SF) infill lot located in central California City near many existing businesses & developments. This property features paved road frontage from the south and west, the electric pole is on the north corner of the property, & the water is at the street. Easy access from California City Blvd within 8 miles of Highway 14. Just minutes to Mojave, 28 miles to Tehachapi, 30 miles to Golden Hills, & 40 miles to Lancaster. Seller will carry loan at reasonable terms with only 10% down!

#### **LOCATION DESCRIPTION**

The property is located north of Fernwood Ave, east of Neuralia Rd, south of Eucalyptus Ave and west of 83rd St. With perfect access to California City Blvd it offers beautiful views as well as a secure and private location. California City is a city located in northern Antelope Valley in Kern County, California, United States. It is 100 miles north of the city of Los Angeles, and the population was 14,973 at the 2020 census. Covering 203.63 square miles, California City has the third-largest land area of any city in the state of California, and is the largest city by land area in California that is not a county seat.