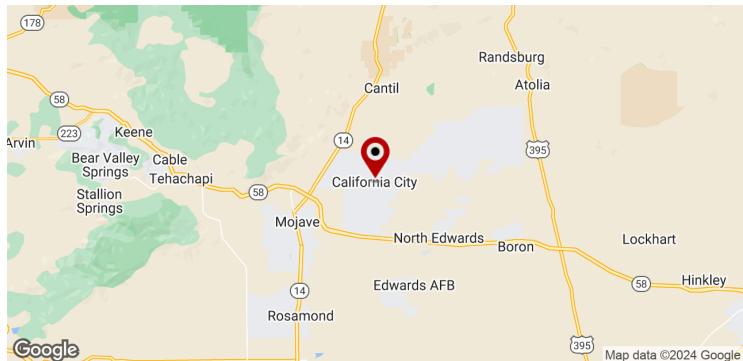

#### **LOCATION DESCRIPTION**

The property is located north of Fernwood Ave, east of Neuralia Rd, south of Eucalyptus Ave and west of 83rd St. With perfect access to California City Blvd it offers beautiful views as well as a secure and private location. California City is a city located in northern Antelope Valley in Kern County, California, United States. It is 100 miles north of the city of Los Angeles, and the population was 14,973 at the 2020 census. Covering 203.63 square miles, California City has the third-largest land area of any city in the state of California, and is the largest city by land area in California that is not a county seat.