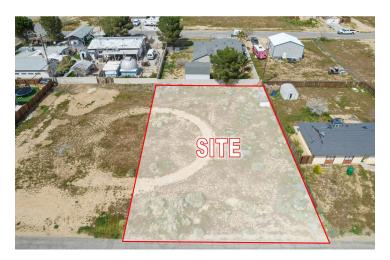

# ±0.23 ACRES OF LEVEL LAND IN CALIFORNIA CITY

8025 Fernwood Ave, California City, CA 93505

Sale Price

\$21,500

### **PROPERTY HIGHLIGHTS**

- ±0.23 Acres of Level Land | Secure Location
- 120' Wide By 85' Deep (10,019 SF) | Easy Access
- Seller Carry Financing Available w/ 10% Down!
- Private Setting Minutes Away From Central Park
- Paved Road Frontage Access from North & West
- Quick Access from Neuralia Rd & California City Blvd
- North and South Bound Freeways Nearby
- Close Proximity to California City Airport

#### PROPERTY DESCRIPTION

Stunning 0.23 acre (10,019 SF) infill lot located in central California City near many existing businesses & developments. This property features paved road frontage from the south and west, the electric pole is on the north corner of the property, & the water is at the street. Easy access from California City Blvd within 8 miles of Highway 14. Just minutes to Mojave, 28 miles to Tehachapi, 30 miles to Golden Hills, & 40 miles to Lancaster. Seller will carry loan at reasonable terms with only 10% down!

#### **LOCATION DESCRIPTION**

The property is located north of Fernwood Ave, east of Neuralia Rd, south of Eucalyptus Ave and west of 83rd St. With perfect access to California City Blvd it offers beautiful views as well as a secure and private location. California City is a city located in northern Antelope Valley in Kern County, California, United States. It is 100 miles north of the city of Los Angeles, and the population was 14,973 at the 2020 census. Covering 203.63 square miles, California City has the third-largest land area of any city in the state of California, and is the largest city by land area in California that is not a county seat.