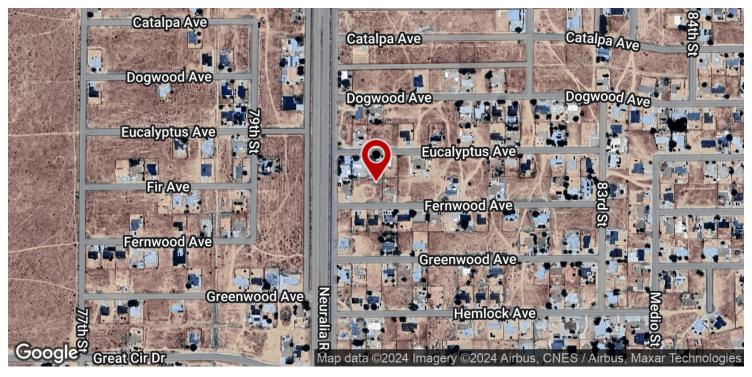

#### **LOCATION DESCRIPTION**

The property is located north of Fernwood Ave, east of Neuralia Rd, south of Eucalyptus Ave and west of 83rd St. With perfect access to California City Blvd it offers beautiful views as well as a secure and private location. California City is a city located in northern Antelope Valley in Kern County, California, United States. It is 100 miles north of the city of Los Angeles, and the population was 14,973 at the 2020 census. Covering 203.63 square miles, California City has the third-largest land area of any city in the state of California, and is the largest city by land area in California that is not a county seat.