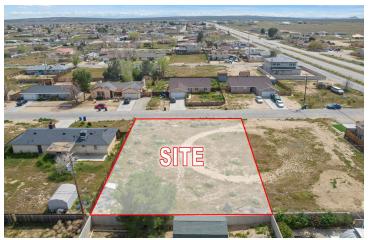

# ±0.23 ACRES OF LEVEL LAND IN CALIFORNIA CITY

8025 Fernwood Ave, California City, CA 93505

Sale Price

\$21,500

### **PROPERTY HIGHLIGHTS**

- ±0.23 Acres of Level Land | Secure Location
- 120' Wide By 85' Deep (10,019 SF) | Easy Access
- Seller Carry Financing Available w/ 10% Down!
- Private Setting Minutes Away From Central Park
- Paved Road Frontage Access from North & West
- Quick Access from Neuralia Rd & California City Blvd
- North and South Bound Freeways Nearby
- Close Proximity to California City Airport

#### PROPERTY DESCRIPTION

Stunning 0.23 acre (10,019 SF) infill lot located in central California City near many existing businesses & developments. This property features paved road frontage from the south and west, the electric pole is on the north corner of the property, & the water is at the street. Easy access from California City Blvd within 8 miles of Highway 14. Just minutes to Mojave, 28 miles to Tehachapi, 30 miles to Golden Hills, & 40 miles to Lancaster. Seller will carry loan at reasonable terms with only 10% down!

#### **LOCATION DESCRIPTION**

The property is located north of Fernwood Ave, east of Neuralia Rd, south of Eucalyptus Ave and west of 83rd St. With perfect access to California City Blvd it offers beautiful views as well as a secure and private location. California City is a city located in northern Antelope Valley in Kern County, California, United States. It is 100 miles north of the city of Los Angeles, and the population was 14,973 at the 2020 census. Covering 203.63 square miles, California City has the third-largest land area of any city in the state of California, and is the largest city by land area in California that is not a county seat.