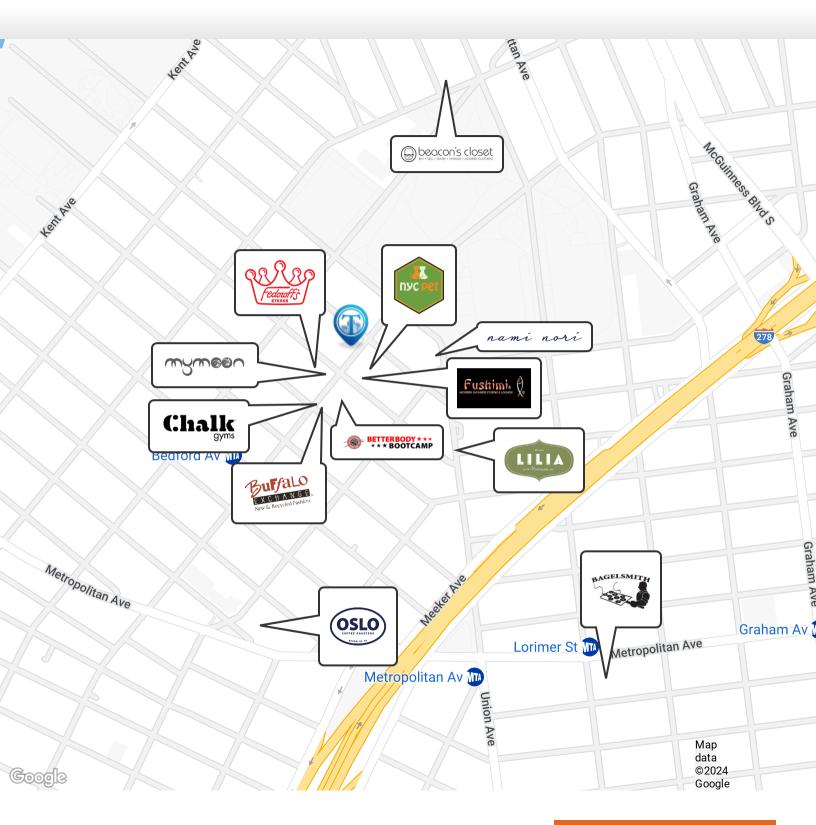

## **Retailer Map**

Nearby Tenants Include MyMoon, Republic Latin Fusion, Better Body Bootcamp - Williamsburg, Nami Nori Williamsburg, Fushimi Williamsburg, NYC Pet, Buffalo Exchange, Chalk Gyms, Fedoroff's Roast Pork, Allswell, Leon's Bagels, Lilia, and more!