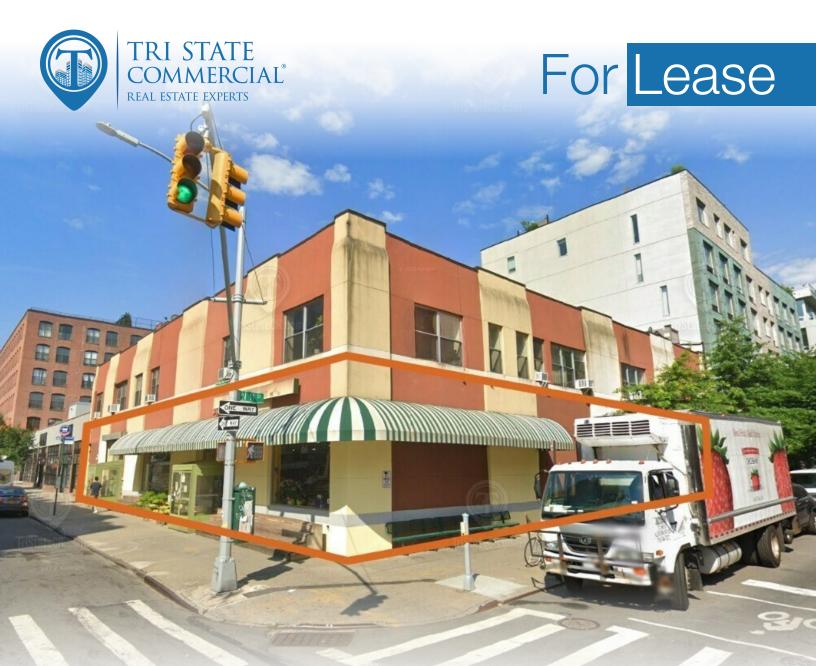

# Prime Corner Retail Space W/ 100 Ft of Frontage for Lease

5,000 - 10,000 SF 460 Driggs Avenue • Brooklyn • NY For Pricing Call: 718-437-6100

Shlomi BagdadiAvi Akiva718.437.6100718.437.6100 x110sb@tristatecr.comAvi.A@TriStateCR.com

### Main Highlights

- PRIME corner space
- ▶ 100 FT of frontage
- Loading dock
- HVAC
- 400 amps of electricity
- ▶ Gas available
- ▶ 11'6" ceilings
- Divisible

19,755 SF Total Building Size