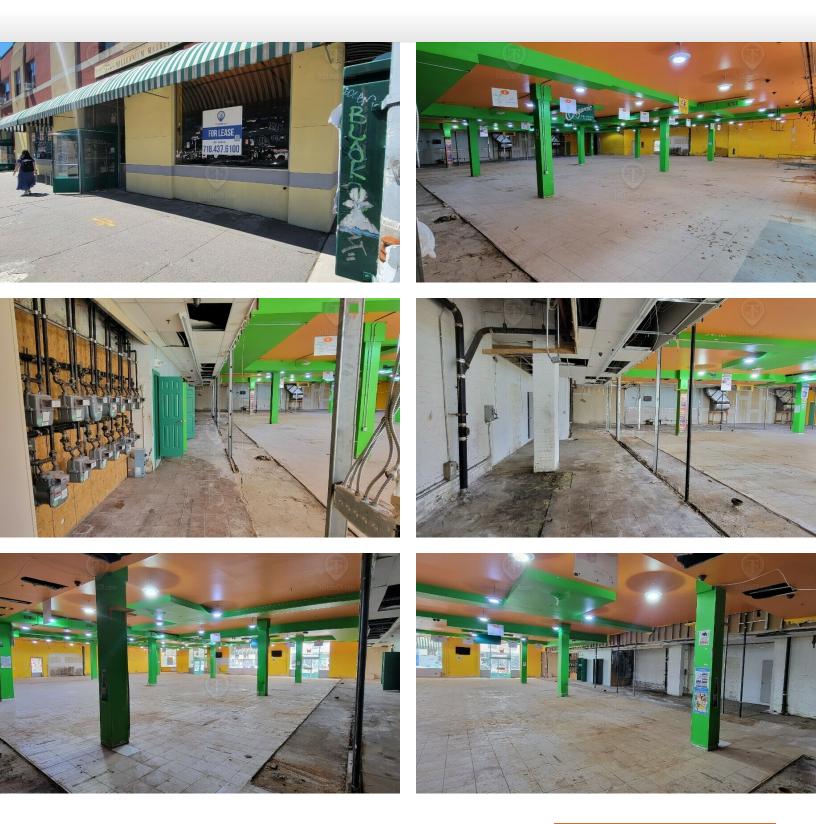

## **Additional Photos**

460 Driggs Avenue, Brooklyn , NY 11211

FOR LEASE • 5,000 - 10,000 SF • For Pricing

Shlomi Bagdadi 718.437.6100 sb@tristatecr.com

**Avi Akiva 118.437.6100 x110**Avi.A@TriStateCR.com

### Main Highlights

- PRIME corner space
- ▶ 100 FT of frontage
- Loading dock
- HVAC
- 400 amps of electricity
- ▶ Gas available
- ▶ 11'6" ceilings
- Divisible

19,755 SF Total Building Size