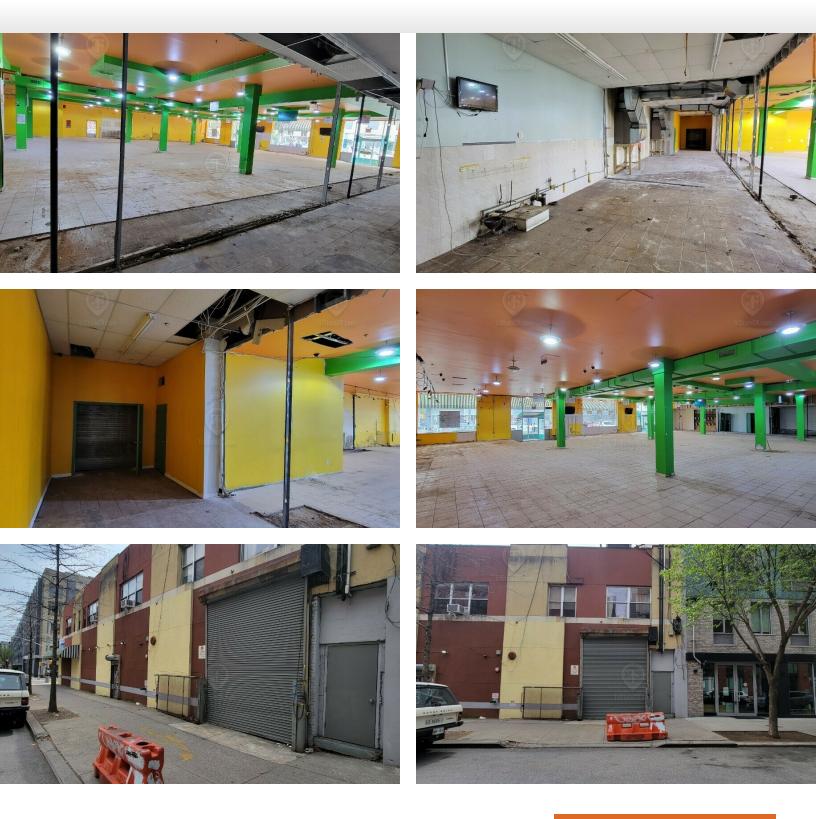

## **Additional Photos**

460 Driggs Avenue, Brooklyn , NY 11211

FOR LEASE • 5,000 - 10,000 SF • For Pricing