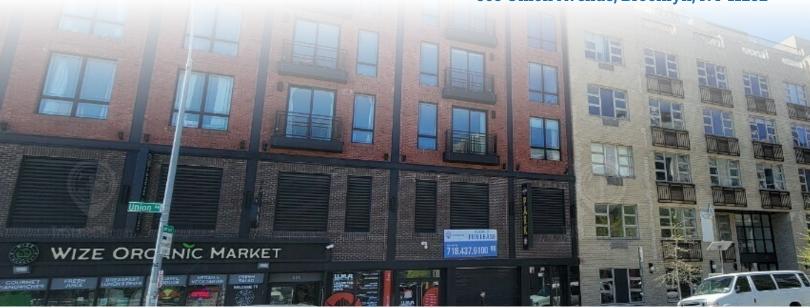

#### **Property Summary**

505 Union Avenue, Brooklyn, NY 11232

#### **Location Overview**

Located in the Williamsburg neighborhood of Brooklyn between N 8th St & Meeker Ave near the Lorimer St subway station.

Nearest Transit: L train at Lorimer St and the Q59, B24, B91, B92, & B48 bus lines.

Nearby tenants include Wize Organic Market, Muchmore's Gastropub & Wine Bar, The Penny Williamsburg, Reunion, Llama Inn, Lilia, Union Pool, Dunkin', Hotel Indigo Williamsburg, Alligator Lounge, Montesacro Brooklyn, and more!