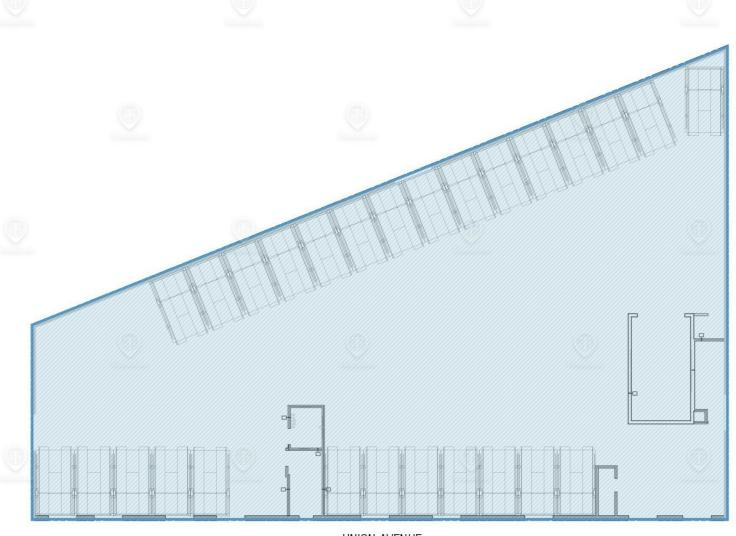

#### Floor Plans

505 Union Avenue, Brooklyn, NY 11232

UNION AVENUE

#### 505 UNION AVENUE

TOTAL AVAILABLE SPACE: 10,000 SF

ALL SQUARE FOOTAGES

ARE APPROXIMATE

FOR LEASE • 10,000 SF • For Pricing

Call: 718-437-6100