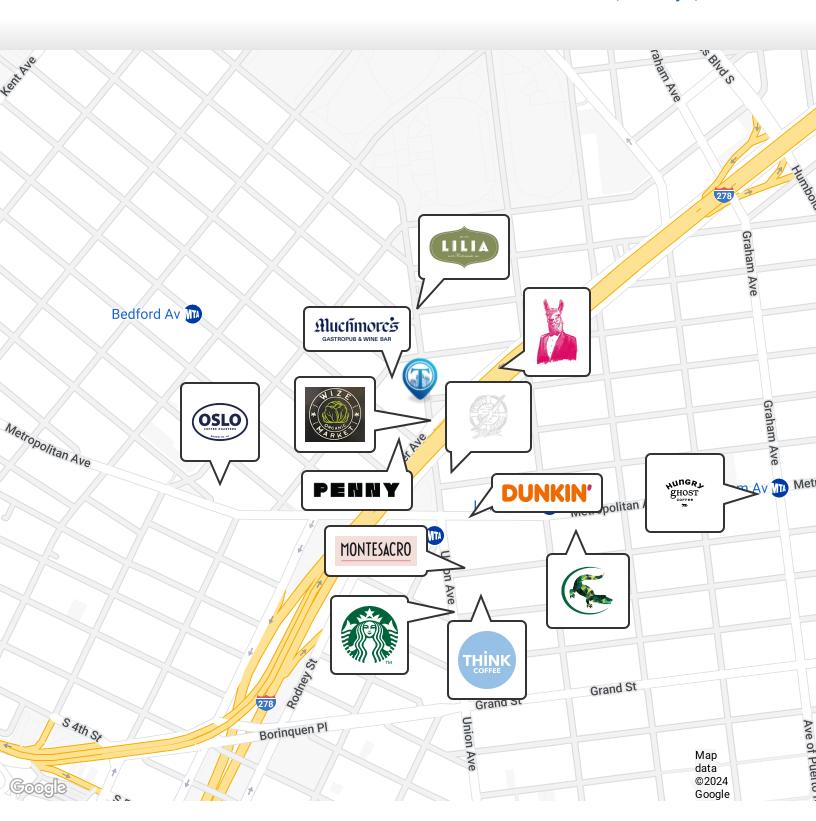

Nearby tenants include Wize Organic Market, Muchmore's Gastropub & Wine Bar, The Penny Williamsburg, Reunion, Llama Inn, Lilia, Union Pool, Dunkin', Hotel Indigo Williamsburg, Alligator Lounge, Montesacro Brooklyn, and more!

#### Retailer Map

505 Union Avenue, Brooklyn, NY 11232

FOR LEASE • 10,000 SF • For Pricing

Call: 718-437-6100

Shlomi Bagdadi 718.437.6100 sb@tristatecr.com

Avi Akiva
718.437.6100 x110
Avi.A@TriStateCR.com

Broker is relying on Landlord or other Landlord-supplied sources for the accuracy of said information and has no knowledge of the accuracy of it. Broker makes no representation and/or warranty, expressed or implied, as to the accuracy of such information.