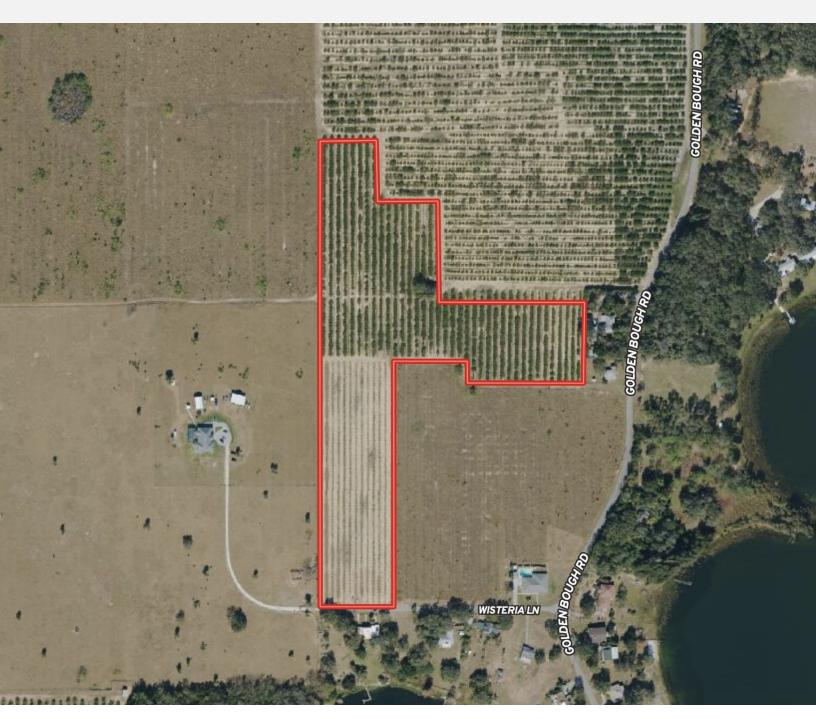

#### **OFFERING SUMMARY**

Acres

Taxes

\$21.012 \$/Acre Polk County Ag, FLU 1 unit per 5 acres Zoning 2 wells with electric motors Irrigation Electricity, Telephone **Utilities** Sandy Soils \$291 **Taxes** 283013946200000570. **Parcel IDs** 283013946200000561, 283012000000024010 27.8769685, -81.4732806 Coordinates 256 ft **Frontage Real Estate** \$291

### **PROPERTY OVERVIEW**

14 +/- acre residential lot. Rolling hills. Secluded yet close to schools, restaurants and shopping. Valencia grove with 2 wells with electric motors & jet irrigation

#### **PROPERTY HIGHLIGHTS**

- 14 +/- acre residential lot
- · Rolling hills
- Secluded yet close to schools, restaurants and shopping.
- 2 wells with electric motors and jet irrigation
- · Producing Citrus Grove
- All Valencia Oranges