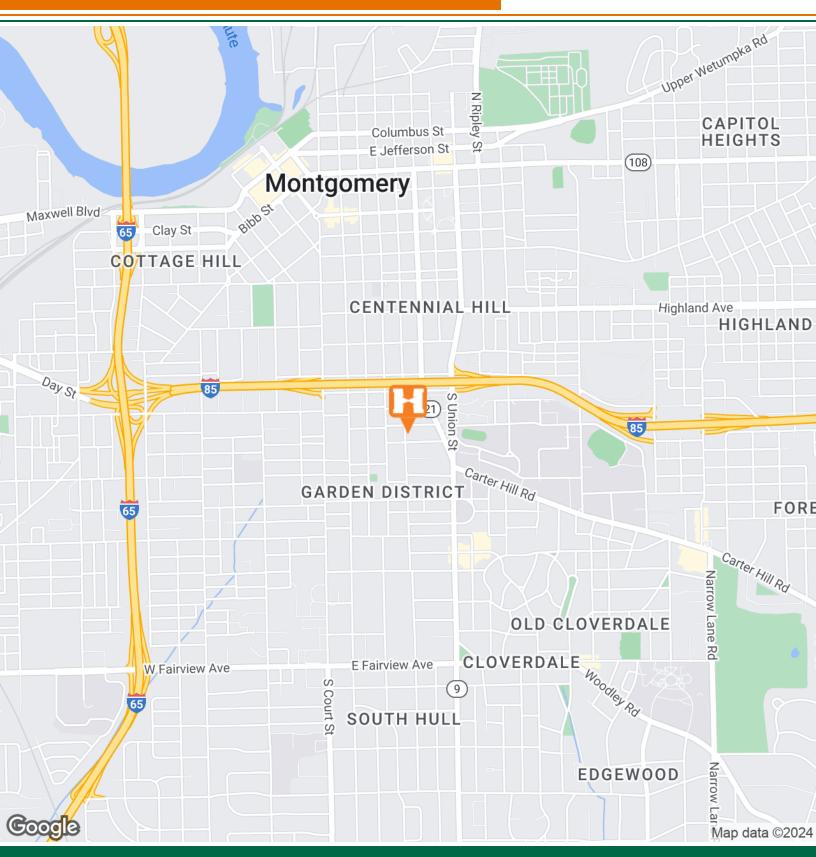

LIGHTS**

- Charming 1,700 SF historic building
- Built in 1920, exuding character and timeless appeal
- Zoned O-1 for versatile office use
- Prime location in the heart of Montgomery, AL
- Well-maintained and move-in ready
- Classic architectural features and period details
- Ample natural light and open floor plan
- Versatile layout for various office configurations
- Convenient access to major transportation routes

**ED FLEMING** defleming7@gmail.com

923 S. HULL ST. | OFFICE BUILDING FOR LEASE

# **ADDITIONAL PHOTOS**



























**ED FLEMING** defleming7@gmail.com 334.652.2121

### 923 S. HULL ST. | OFFICE BUILDING FOR LEASE

## **AERIAL MAP**





**ED FLEMING** defleming7@gmail.com 334.652.2121

### 923 S. HULL ST. | OFFICE BUILDING FOR LEASE

## **LOCATION MAP**





ED FLEMING defleming7@gmail.com 334.652.2121

# 923 S. HULL ST. | OFFICE BUILDING FOR LEASE DEMOGRAPHICS MAP & REPORT





| POPULATION           | 1 MILE    | 3 MILES   | 5 MILES   |
|----------------------|-----------|-----------|-----------|
| Total Population     | 8,577     | 53,262    | 112,230   |
| Average Age          | 33.9      | 37.0      | 37.4      |
| Average Age (Male)   | 32.6      | 33.5      | 33.7      |
| Average Age (Female) | 37.4      | 40.0      | 39.9      |
| HOUSEHOLDS & INCOME  | 1 MILE    | 3 MILES   | 5 MILES   |
| Total Households     | 4,100     | 27,246    | 54,221    |
| # of Persons per HH  | 2.1       | 2.0       | 2.1       |
| Average HH Income    | \$46,959  | \$45,595  | \$48,342  |
|                      |           |           |           |
| Av