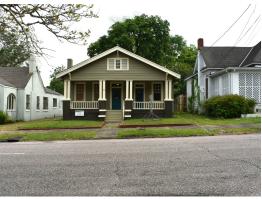

# **EXECUTIVE SUMMARY** | OFFICE BUILDING FOR LEASE **923 S. HULL ST. MONTGOMERY, AL**

### PROPERTY OVERVIEW

923 S. Hull St. is a 1,700 SF building situated on a 0.18 acre lot, zoned O-1 for Office use. Available for sale and lease. This property is located in Historic Downtown Montgomery's Garden District making it convenient to all Downtown amenities. This property also features 50' of road frontage on South Hull St. and a new roof installed 2022. On site parking available for customers and employees. This property has 4 offices, a conference room, & a break room. For more information or to schedule your tour contact Mickey Phillips at 334-312-1100.

#### **PROPERTY HIGHLIGHTS**

- Charming 1,700 SF historic building
- Built in 1920, exuding character and timeless appeal
- Zoned O-1 for versatile office use
- Prime location in the heart of Montgomery, AL
- Well-maintained and move-in ready
- Classic architectural features and period details
- Ample natural light and open floor plan
- Versatile layout for various office configurations
- Convenient access to major transportation routes