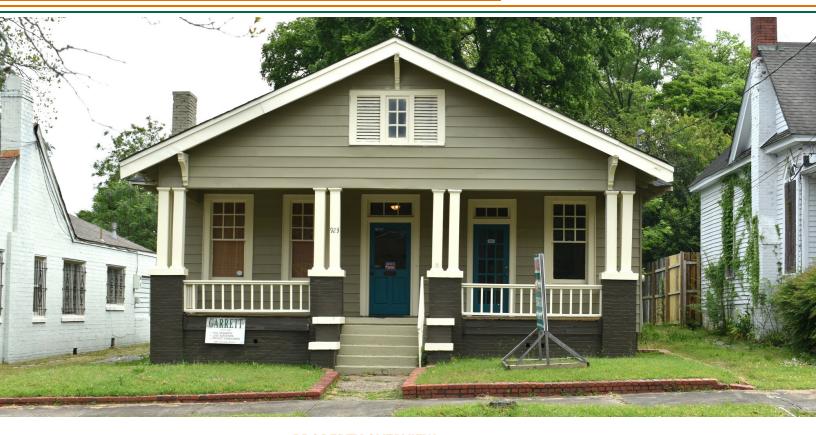

### PROPERTY OVERVIEW

923 S. Hull St. is a 1,700 SF building situated on a 0.18 acre lot, zoned O-1 for Office use. Available for sale and lease. This property is located in Historic Downtown Montgomery's Garden District making it convenient to all Downtown amenities. This property also features 50' of road frontage on South Hull St. and a new roof installed 2022. On site parking available for customers and employees. This property has 4 offices, a conference room, & a break room. For more information or to schedule your tour contact Mickey Phillips at 334-312-1100.

#### **PROPERTY HIGHLIGHTS**

- Charming 1,700 SF historic building
- Built in 1920, exuding character and timeless appeal
- Zoned O-1 for versatile office use
- Prime location in the heart of Montgomery, AL
- Well-maintained and move-in ready
- Classic architectural features and period details
- Ample natural light and open floor plan
- Versatile layout for various office configurations
- Convenient access to major transportation routes