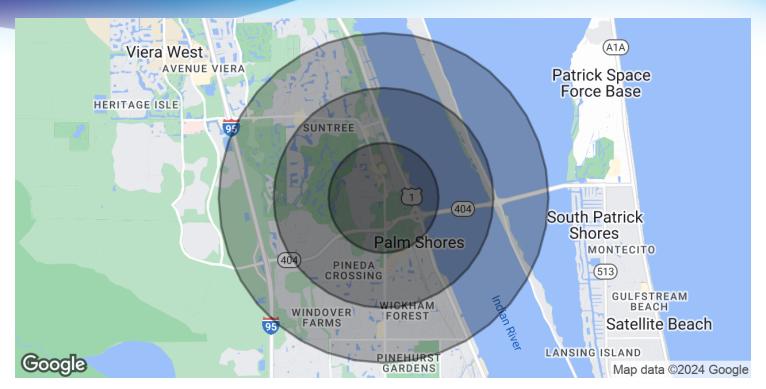

## **DEMOGRAPHICS MAP & REPORT**

• 6013 Farcenda Place Melbourne, FL 32940

| POPULATION           | I MILE    | 2 MILES   | 3 MILES   |
|----------------------|-----------|-----------|-----------|
| Total Population     | 4,195     | 17,136    | 35,456    |
| Average Age          | 52.0      | 50.7      | 48.7      |
| Average Age (Male)   | 52.2      | 50.6      | 48.0      |
| Average Age (Female) | 51.3      | 50.4      | 49.0      |
|                      |           |           |           |
| HOUSEHOLDS & INCOME  | I MILE    | 2 MILES   | 3 MILES   |
| Total Households     | 1,976     | 7,869     | 15,700    |
| # of Persons per HH  | 2.1       | 2.2       | 2.3       |
| Average HH Income    | \$130,664 | \$111,811 | \$102,452 |
|                      |           |           |           |
| Average House Value  | \$362,469 | \$344,464 | \$326,710 |