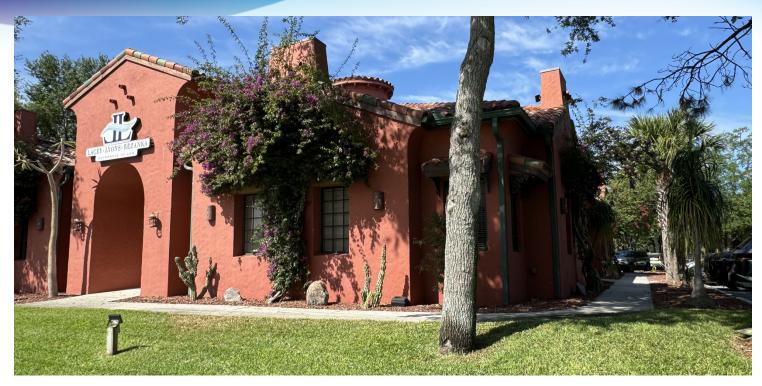

CASA BELLA OFFICE BUILDING FOR SALE

# Prime Investment Opportunity Space Coast - Melbourne Florida

6013 Farcenda Place Melbourne, FL 32940

FOR SALE | \$1,898,000

presented by:

BRIAN L. LIGHTLE, CCIM, SIOR, CRE

Founder | Broker Associate 321.863.3228 brian@teamlbr.com

# CASA BELLA SUNTREE-VIERA

• 6013 Farcenda Place Melbourne, FL 32940

| OFFERING SUMMARY |                 | PROPERTY OVERVIEW                                                                                                                                                                                                                                                                      |
|------------------|-----------------|----------------------------------------------------------------------------------------------------------------------------------------------------------------------------------------------------------------------------------------------------------------------------------------|
| Sale Price:      | \$1,898,000     | Presenting an Impeccable Property with Distinctive Iconic Spanish Style Architecture<br>Features Include Terra Cotta Roof with Turret, Stucco Exterior<br>Exquisite Craftsmanship with Meticulous Attention to Detail<br>Enchanting Blend of Old World Charm with Modern Functionality |
| Price / SF:      | \$286.53        | 100% Occupied Building Tenants Include Family Medicine and Law Office<br>7% Cap Rate                                                                                                                                                                                                   |
| Year Built:      | 2014            |                                                                                                                                                                                                                                                                                        |
|                  |                 | LOCATION OVERVIEW                                                                                                                                                                                                                                                                      |
| Building Size:   | 6,624 SF        | Highly Desirable Suntree-Viera Location on North Wickham Road<br>Prestigious Office Located at the Entrance to Casa Bella<br>Situated Immediately North of the Pineda Causeway                                                                                                         |
| APN#:            | 26-36-24-00-6.A | Interstate 95 at Wickham Road +/- 4 Miles<br>The Avenues at Viera +/- 5 Miles<br>Health First Viera Hospital +/- 5 Miles<br>Port Canaveral +/- 20 Miles<br>Orlando International Airport +/- 50 Miles                                                                                  |