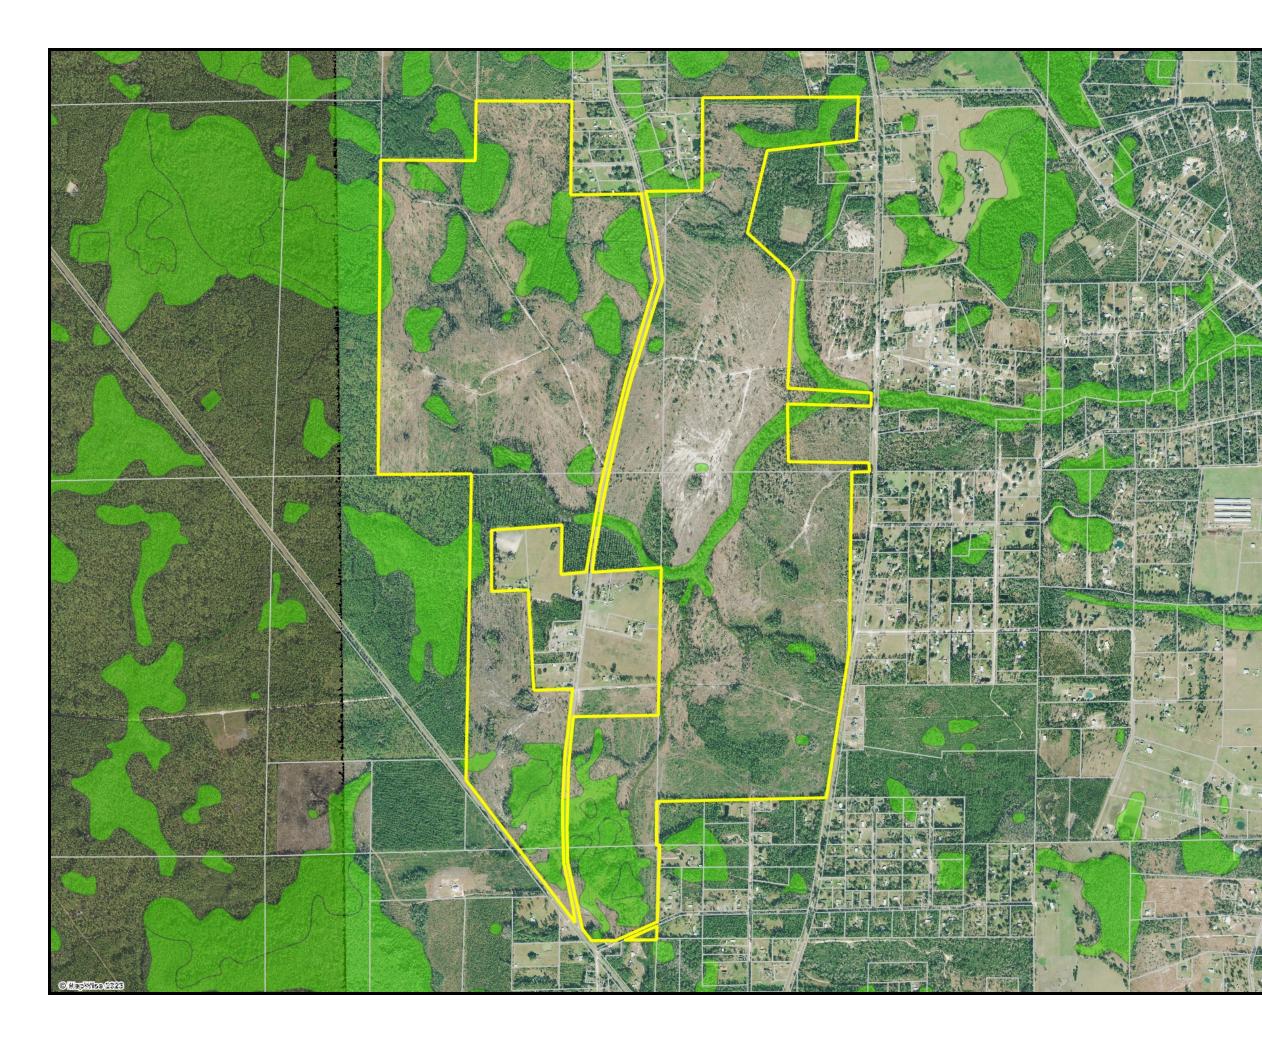

## Baker County NWI

| <ul> <li>County Boundaries</li> <li>Polygons Drawing</li> <li>Lines Drawing</li> <li>Labels Drawing</li> <li>Points Drawing</li> <li>Parcel Outlines</li> <li>Esturaine</li> <li>Lacustrine</li> <li>Marine</li> <li>Palustrine</li> <li>Riverine</li> </ul> |                                         |            |
|--------------------------------------------------------------------------------------------------------------------------------------------------------------------------------------------------------------------------------------------------------------|-----------------------------------------|------------|
| CODE                                                                                                                                                                                                                                                         | DESC                                    | ACRES      |
| PFO6F                                                                                                                                                                                                                                                        | Freshwater Forested/Shrub<br>Wetland    | 56.8       |
| PEM1/SS3C                                                                                                                                                                                                                                                    | Freshwater Emergent Wetland             | 51.8       |
| PFO6C                                                                                                                                                                                                                                                        | Freshwater Forested/Shrub<br>Wetland    | 29.8       |
| PFO6/3C                                                                                                                                                                                                                                                      | Freshwater Forested/Shrub<br>Wetland    | 20.4       |
| PFO6/4C                                                                                                                                                                                                                                                      | Freshwater Forested/Shrub<br>Wetland    | 16.4       |
| PFO2/4C                                                                                                                                                                                                                                                      | Freshwater Forested/Shrub<br>Wetland    | 9.8        |
| PEM1F<br>R5UBH                                                                                                                                                                                                                                               | Freshwater Emergent Wetland<br>Riverine | 6.5<br>5.4 |
| PFO4/3B                                                                                                                                                                                                                                                      | Freshwater Forested/Shrub<br>Wetland    | 3.5        |
| R4SBC                                                                                                                                                                                                                                                        | Riverine                                | .1         |

TOTAL WETLANDS TOTAL UPLANDS TOTAL ACRES 200.6 948.5 1,149.1

©2023 SVNIC. SVN | Saunders Ralston Dantzler Real Estate® is a registered trademark licensed to SVN Shared Value Network®. Any information displayed should be verified and is not guaranteed to be accurate by SVN Saunders Ralston Dantzler. You may not copy or use this material without written consent from SVN Saunders Ralston Dantzler.