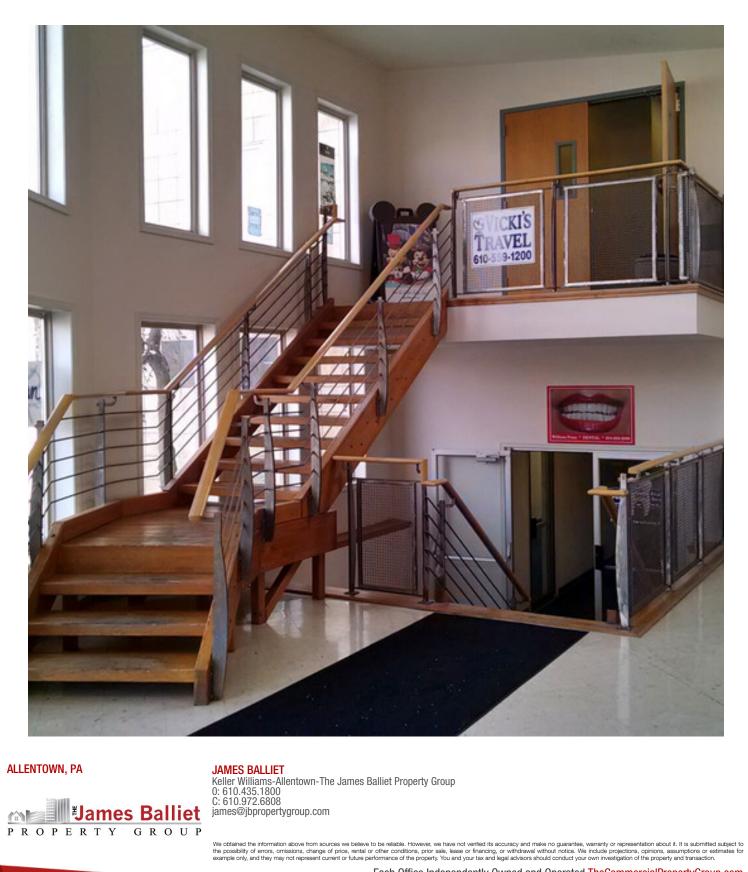

### VILLAGE AT STONES CROSSING

4013 William Penn Highway, Easton, PA 18045

| AVAILABLE SF:   |           | <b>PROPERTY OVERVIEW</b><br>This building is part of a commercial complex that was restored from<br>historic farm buildings and houses. |  |
|-----------------|-----------|-----------------------------------------------------------------------------------------------------------------------------------------|--|
| LEASE RATE:     | N/A       | This office space features six small offices, common area restrooms and three phase electric.                                           |  |
| BUILDING SIZE:  | 10,163 SF | Last space available: 1,425 SF second floor office space.                                                                               |  |
|                 |           | Plaza also features amply parking throughout for 150 vehicles.                                                                          |  |
| BUILDING CLASS: | В         | Join Vicki Travel, Easton Family Chiropractic, William Penn Family Dental and much more.                                                |  |
| YEAR BUILT:     | 1990      | Pylon signage available. Convenient access to Routes 22, 33 & I-78.                                                                     |  |
| ZONING:         | Gc        | Great use for telemarketing company, spa, yoga studio or recruitment office.                                                            |  |
|                 |           | Located on heavily traveled William Penn Highway in Palmer Township (Easton), PA.                                                       |  |