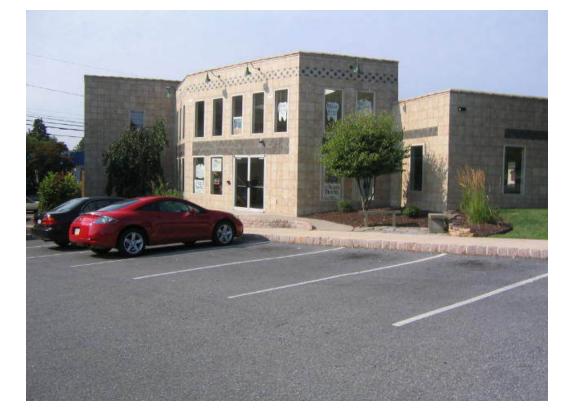

### VILLAGE AT STONES CROSSING

4013 William Penn Highway, Easton, PA 18045

| AVAILABLE SF:   |           | <b>PROPERTY OVERVIEW</b><br>This building is part of a commercial complex that was restored from<br>historic farm buildings and houses. |  |
|-----------------|-----------|-----------------------------------------------------------------------------------------------------------------------------------------|--|
| LEASE RATE:     | N/A       | This office space features six small offices, common area restrooms and three phase electric.                                           |  |
| BUILDING SIZE:  | 10,163 SF | Last space available: 1,425 SF second floor office space.                                                                               |  |
|                 |           | Plaza also features amply parking throughout for 150 vehicles.                                                                          |  |
| BUILDING CLASS: | В         | Join Vicki Travel, Easton Family Chiropractic, William Penn Family Dental and much more.                                                |  |
| YEAR BUILT:     | 1990      | Pylon signage available. Convenient access to Routes 22, 33 & I-78.                                                                     |  |
| ZONING:         | Gc        | Great use for telemarketing company, spa, yoga studio or recruitment office.                                                            |  |
|                 |           | Located on heavily traveled William Penn Highway in Palmer Township (Easton), PA.                                                       |  |