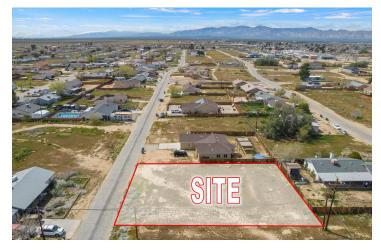

8473 Dogwood Ave, California City, CA 93505

| Sale Price        | \$21,500                    |  |  |  |
|-------------------|-----------------------------|--|--|--|
|                   |                             |  |  |  |
| OFFERING SUMMARY  |                             |  |  |  |
| Available SF:     | ±9,583 SF                   |  |  |  |
| Lot Size:         | 0.22 Acres                  |  |  |  |
| Price / SF:       | \$2.24                      |  |  |  |
| Zoning:           | R1: Residential             |  |  |  |
| Market:           | California City             |  |  |  |
| Submarket:        | Central California City     |  |  |  |
| Cross<br>Streets: | Dogwood Ave & Hickory<br>Dr |  |  |  |
| APN:              | 203-152-08-00-1             |  |  |  |

#### **PROPERTY HIGHLIGHTS**

- ±0.22 Acres of Level Land | Secure Location
- 120' Wide By 80' Deep (9,583 SF) | Easy Access
- Seller Carry Financing Available w/ 10% Down!
- Private Setting Minutes Away From Central Park
- Paved Road Frontage Access from North & West
- · Quick Access from Neuralia Rd & California City Blvd
- North and South Bound Freeways Nearby
- Close Proximity to California City Airport

#### **PROPERTY DESCRIPTION**

Stunning 0.22 acre (9,583 SF) infill lot located in central California City near many existing businesses & developments. This property features paved road frontage from the north and west, the electric pole is on the south alleyway/corner of the property, existing fire hydrant in place in front of the property, natural gas in place & the water is at the street. Easy access from California City Blvd within 10 miles of Highway 14. Just minutes to Mojave, 28 miles to Tehachapi, 30 miles to Golden Hills, & 40 miles to Lancaster. Seller will carry loan at reasonable terms with only 10% down!

#### LOCATION DESCRIPTION

The property is located north of Dogwood Ave, east of 84th St, south of Catalpa Ave and west of Hickory Dr. With perfect access to California City Blvd it offers beautiful views as well as a secure and private location. California City is a city located in northern Antelope Valley in Kern County, California, United States. It is 100 miles north of the city of Los Angeles, and the population was 14,973 at the 2020 census. Covering 203.63 square miles, California City has the third-largest land area of any city in the state of California, and is the largest city by land area in California that is not a county seat.