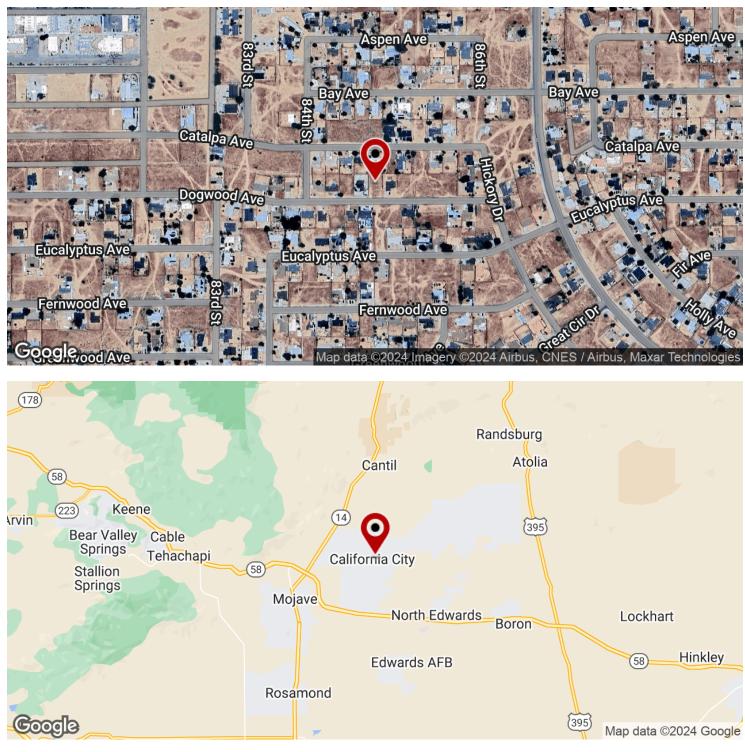

#### LOCATION DESCRIPTION

The property is located north of Dogwood Ave, east of 84th St, south of Catalpa Ave and west of Hickory Dr. With perfect access to California City Blvd it offers beautiful views as well as a secure and private location. California City is a city located in northern Antelope Valley in Kern County, California, United States. It is 100 miles north of the city of Los Angeles, and the population was 14,973 at the 2020 census. Covering 203.63 square miles, California City has the third-largest land area of any city in the state of California, and is the largest city by land area in California that is not a county seat.

8473 Dogwood Ave, California City, CA 93505

| Sale Price        | \$21,500                    |  |  |  |
|-------------------|-----------------------------|--|--|--|
|                   |                             |  |  |  |
| OFFERING SUMMARY  |                             |  |  |  |
| Available SF:     | ±9,583 SF                   |  |  |  |
| Lot Size:         | 0.22 Acres                  |  |  |  |
| Price / SF:       | \$2.24                      |  |  |  |
| Zoning:           | R1: Residential             |  |  |  |
| Market:           | California City             |  |  |  |
| Submarket:        | Central California City     |  |  |  |
| Cross<br>Streets: | Dogwood Ave & Hickory<br>Dr |  |  |  |
| APN:              | 203-152-08-00-1             |  |  |  |