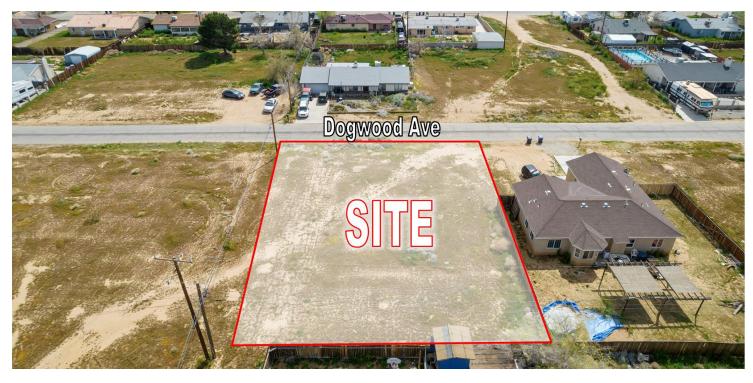

8473 Dogwood Ave, California City, CA 93505

| Sale Price        | \$21,500                    |  |  |  |
|-------------------|-----------------------------|--|--|--|
|                   |                             |  |  |  |
| OFFERING SUMMARY  |                             |  |  |  |
| Available SF:     | ±9,583 SF                   |  |  |  |
| Lot Size:         | 0.22 Acres                  |  |  |  |
| Price / SF:       | \$2.24                      |  |  |  |
| Zoning:           | R1: Residential             |  |  |  |
| Market:           | California City             |  |  |  |
| Submarket:        | Central California City     |  |  |  |
| Cross<br>Streets: | Dogwood Ave & Hickory<br>Dr |  |  |  |
| APN:              | 203-152-08-00-1             |  |  |  |

#### **PROPERTY HIGHLIGHTS**

- ±0.22 Acres of Level Land | Secure Location
- 120' Wide By 80' Deep (9,583 SF) | Easy Access
- Seller Carry Financing Available w/ 10% Down!
- Private Setting Minutes Away From Central Park
- Paved Road Frontage Access from North & West
- · Quick Access from Neuralia Rd & California City Blvd
- North and South Bound Freeways Nearby
- Close Proximity to California City Airport

#### **PROPERTY DESCRIPTION**

Stunning 0.22 acre (9,583 SF) infill lot located in central California City near many existing businesses & developments. This property features paved road frontage from the north and west, the electric pole is on the south alleyway/corner of the property, existing fire hydrant in place in front of the property, natural gas in place & the water is at the street. Easy access from California City Blvd within 10 miles of Highway 14. Just minutes to Mojave, 28 miles to Tehachapi, 30 miles to Golden Hills, & 40 miles to Lancaster. Seller will carry loan at reasonable terms with only 10% down!

#### LOCATION DESCRIPTION

The property is located north of Dogwood Ave, east of 84th St, south of Catalpa Ave and west of Hickory Dr. With perfect access to California City Blvd it offers beautiful views as well as a secure and private location. California City is a city located in northern Antelope Valley in Kern County, California, United States. It is 100 miles north of the city of Los Angeles, and the population was 14,973 at the 2020 census. Covering 203.63 square miles, California City has the third-largest land area of any city in the state of California, and is the largest city by land area in California that is not a county seat.