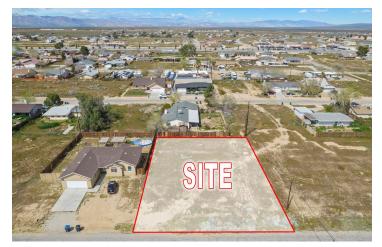

8473 Dogwood Ave, California City, CA 93505

| Sale Price        | \$21,500                    |  |  |  |
|-------------------|-----------------------------|--|--|--|
|                   |                             |  |  |  |
| OFFERING SUMMARY  |                             |  |  |  |
| Available SF:     | ±9,583 SF                   |  |  |  |
| Lot Size:         | 0.22 Acres                  |  |  |  |
| Price / SF:       | \$2.24                      |  |  |  |
| Zoning:           | R1: Residential             |  |  |  |
| Market:           | California City             |  |  |  |
| Submarket:        | Central California City     |  |  |  |
| Cross<br>Streets: | Dogwood Ave & Hickory<br>Dr |  |  |  |
| APN:              | 203-152-08-00-1             |  |  |  |

#### **PROPERTY HIGHLIGHTS**

- ±0.22 Acres of Level Land | Secure Location
- 120' Wide By 80' Deep (9,583 SF) | Easy Access
- Seller Carry Financing Available w/ 10% Down!
- Private Setting Minutes Away From Central Park
- Paved Road Frontage Access from North & West
- · Quick Access from Neuralia Rd & California City Blvd
- North and South Bound Freeways Nearby
- Close Proximity to California City Airport

#### **PROPERTY DESCRIPTION**

Stunning 0.22 acre (9,583 SF) infill lot located in central California City near many existing businesses & developments. This property features paved road frontage from the north and west, the electric pole is on the south alleyway/corner of the property, existing fire hydrant in place in front of the property, natural gas in place & the water is at the street. Easy access from California City Blvd within 10 miles of Highway 14. Just minutes to Mojave, 28 miles to Tehachapi, 30 miles to Golden Hills, & 40 miles to Lancaster. Seller will carry loan at reasonable terms with only 10% down!

#### LOCATION DESCRIPTION

The property is located north of Dogwood Ave, east of 84th St, south of Catalpa Ave and west of Hickory Dr. With perfect access to California City Blvd it offers beautiful views as well as a secure and private location. California City is a city located in northern Antelope Valley in Kern County, California, United States. It is 100 miles north of the city of Los Angeles, and the population was 14,973 at the 2020 census. Covering 203.63 square miles, California City has the third-largest land area of any city in the state of California, and is the largest city by land area in California that is not a county seat.