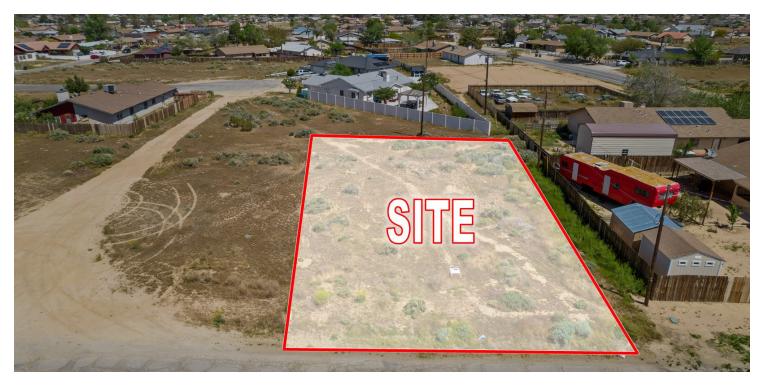

## ±0.23 ACRES OF LEVEL LAND IN CALIFORNIA CITY

20513 Medio St, California City, CA 93505

Sale Price

\$21,500

#### **OFFERING SUMMARY**

Available SF:  $\pm 10,317$  SF

Lot Size: 0.23 Acres

Price / SF:  $\pm 2.08$ Zoning: R1: Residential

Market: California City

Submarket: Central California City

Cross Streets: Medio St & Great Cir Dr

#### **PROPERTY HIGHLIGHTS**

- ±0.23 Acres of Level Land | Secure Location
- 120' Wide By 85' Deep (10,317 SF) | Easy Access
- Seller Carry Financing Available w/ 10% Down!
- Private Setting Minutes Away From Central Park
- Paved Road Frontage Access from North & West
- Quick Access from Great Cir Dr & Loop Blvd
- North and South Bound Freeways Nearby
- Close Proximity to California City Airport

#### PROPERTY DESCRIPTION

Stunning 0.23 acre (10,317 SF) infill lot located in central California City near many existing businesses & developments. This property features paved road frontage from the north and west, the electric pole is on the south alleyway/corner of the property, existing fire hydrant in place in front of the property, natural gas in place & the water is at the street. Easy access from California City Blvd within 10 miles of Highway 14. Just minutes to Mojave, 28 miles to Tehachapi, 30 miles to Golden Hills, & 40 miles to Lancaster. Seller will carry loan at reasonable terms with only 10% down!