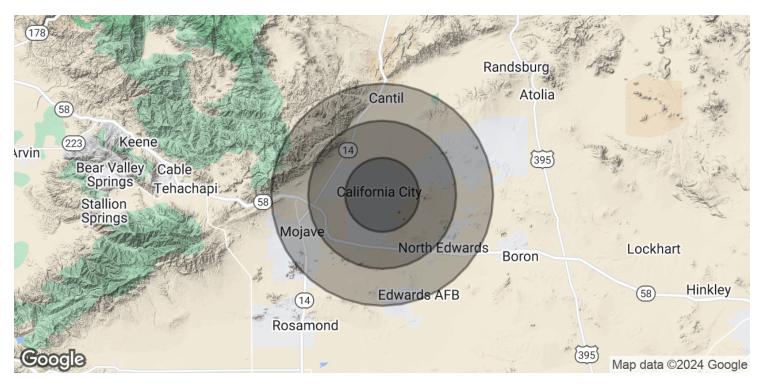

## ±0.23 ACRES OF LEVEL LAND IN CALIFORNIA CITY

20513 Medio St, California City, CA 93505

| POPULATION                           | 5 MILES   | 10 MILES  | 15 MILES  |
|--------------------------------------|-----------|-----------|-----------|
| Total Population                     | 10,993    | 13,293    | 20,751    |
| Average Age                          | 34.4      | 34.7      | 33.9      |
| Average Age (Male)                   | 35.3      | 35.2      | 34.8      |
| Average Age (Female)                 | 34.3      | 36.5      | 35.6      |
|                                      |           |           |           |
| HOUSEHOLDS & INCOME                  | 5 MILES   | 10 MILES  | 15 MILES  |
| Total Households                     | 4,518     | 5,420     | 8,435     |
| # of Persons per HH                  | 2.4       | 2.5       | 2.5       |
| Average HH Income                    | \$57,392  | \$54,973  | \$52,923  |
| Average House Value                  | \$157,818 | \$152,130 | \$130,494 |
|                                      |           |           |           |
| ETHNICITY (%)                        | 5 MILES   | 10 MILES  | 15 MILES  |
| Hispanic                             | 31.4%     | 32.7%     | 32.8%     |
| 2020 American Community Survey (ACS) |           |           |           |