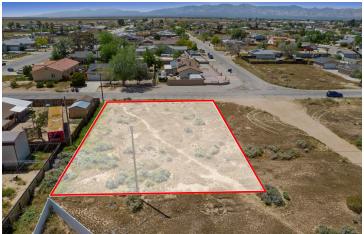

## ±0.23 ACRES OF LEVEL LAND IN CALIFORNIA CITY

20513 Medio St, California City, CA 93505

Sale Price

\$21,500

#### **OFFERING SUMMARY**

Available SF:  $\pm 10,317$  SF

Lot Size: 0.23 Acres

Price / SF:  $\pm 2.08$ Zoning: R1: Residential

Market: California City

Submarket: Central California City

Cross Streets: Medio St & Great Cir Dr

#### **PROPERTY HIGHLIGHTS**

- ±0.23 Acres of Level Land | Secure Location
- 120' Wide By 85' Deep (10,317 SF) | Easy Access
- Seller Carry Financing Available w/ 10% Down!
- Private Setting Minutes Away From Central Park
- Paved Road Frontage Access from North & West
- Quick Access from Great Cir Dr & Loop Blvd
- North and South Bound Freeways Nearby
- Close Proximity to California City Airport

#### PROPERTY DESCRIPTION

Stunning 0.23 acre (10,317 SF) infill lot located in central California City near many existing businesses & developments. This property features paved road frontage from the north and west, the electric pole is on the south alleyway/corner of the property, existing fire hydrant in place in front of the property, natural gas in place & the water is at the street. Easy access from California City Blvd within 10 miles of Highway 14. Just minutes to Mojave, 28 miles to Tehachapi, 30 miles to Golden Hills, & 40 miles to Lancaster. Seller will carry loan at reasonable terms with only 10% down!