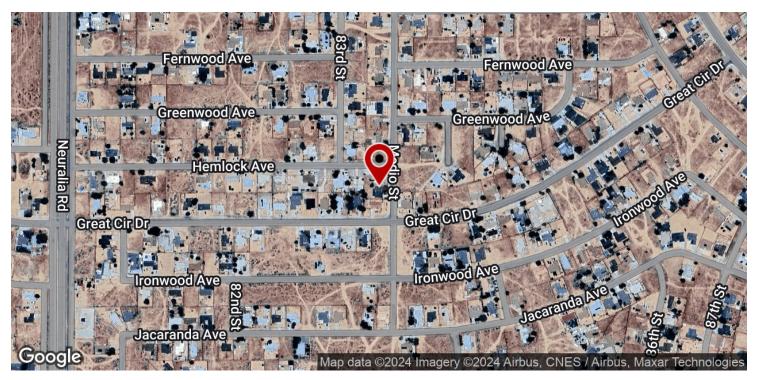

## ±0.23 ACRES OF LEVEL LAND IN CALIFORNIA CITY

20513 Medio St, California City, CA 93505

Sale Price

\$21,500

#### **OFFERING SUMMARY**

Available SF:  $\pm 10,317$  SF

Lot Size: 0.23 Acres

Price / SF:  $\pm 2.08$ Zoning: R1: Residential

Market: California City

Submarket: Central California City

Cross Streets: Medio St & Great Cir Dr

The property is located north of Great Cir Dr, east of Medio St, south of Greenwood Ave and west of Loop Blvd. With perfect access to California City Blvd it offers beautiful views as well as a secure and private location. California City is a city located in northern Antelope Valley in Kern County, California, United States. It is 100 miles north of the city of Los Angeles, and the population was 14,973 at the 2020 census. Covering 203.63 square miles, California City has the third-largest land area of any city in the state of California, and is the largest city by land area in California that is not a county seat.