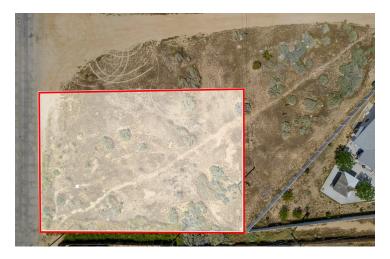

## ±0.23 ACRES OF LEVEL LAND IN CALIFORNIA CITY

20513 Medio St, California City, CA 93505

Sale Price

\$21,500

#### **OFFERING SUMMARY**

Available SF:  $\pm 10,317$  SF

Lot Size: 0.23 Acres

Price / SF:  $\pm 2.08$ Zoning: R1: Residential

Market: California City

Submarket: Central California City

Cross Streets: Medio St & Great Cir Dr

#### **PROPERTY HIGHLIGHTS**

- ±0.23 Acres of Level Land | Secure Location
- 120' Wide By 85' Deep (10,317 SF) | Easy Access
- Seller Carry Financing Available w/ 10% Down!
- Private Setting Minutes Away From Central Park
- Paved Road Frontage Access from North & West
- Quick Access from Great Cir Dr & Loop Blvd
- North and South Bound Freeways Nearby
- Close Proximity to California City Airport

#### PROPERTY DESCRIPTION

Stunning 0.23 acre (10,317 SF) infill lot located in central California City near many existing businesses & developments. This property features paved road frontage from the north and west, the electric pole is on the south alleyway/corner of the property, existing fire hydrant in place in front of the property, natural gas in place & the water is at the street. Easy access from California City Blvd within 10 miles of Highway 14. Just minutes to Mojave, 28 miles to Tehachapi, 30 miles to Golden Hills, & 40 miles to Lancaster. Seller will carry loan at reasonable terms with only 10% down!