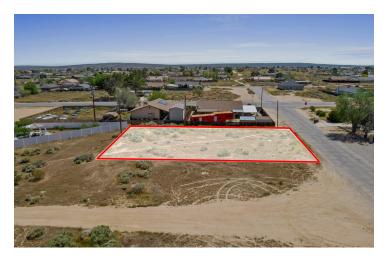

## ±0.23 ACRES OF LEVEL LAND IN CALIFORNIA CITY

20513 Medio St, California City, CA 93505

Sale Price

\$21,500

#### **OFFERING SUMMARY**

Available SF:  $\pm 10,317$  SF

Lot Size: 0.23 Acres

Price / SF:  $\pm 2.08$ Zoning: R1: Residential

Market: California City

Submarket: Central California City

Cross Streets: Medio St & Great Cir Dr

#### **PROPERTY HIGHLIGHTS**

- ±0.23 Acres of Level Land | Secure Location
- 120' Wide By 85' Deep (10,317 SF) | Easy Access
- Seller Carry Financing Available w/ 10% Down!
- Private Setting Minutes Away From Central Park
- Paved Road Frontage Access from North & West
- Quick Access from Great Cir Dr & Loop Blvd
- North and South Bound Freeways Nearby
- Close Proximity to California City Airport

#### PROPERTY DESCRIPTION

Stunning 0.23 acre (10,317 SF) infill lot located in central California City near many existing businesses & developments. This property features paved road frontage from the north and west, the electric pole is on the south alleyway/corner of the property, existing fire hydrant in place in front of the property, natural gas in place & the water is at the street. Easy access from California City Blvd within 10 miles of Highway 14. Just minutes to Mojave, 28 miles to Tehachapi, 30 miles to Golden Hills, & 40 miles to Lancaster. Seller will carry loan at reasonable terms with only 10% down!