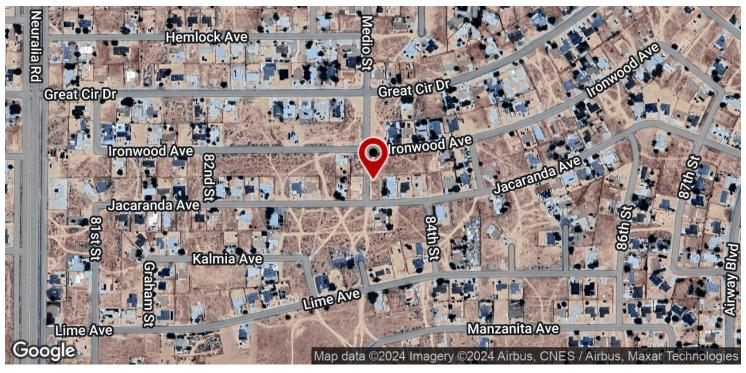

## ±0.23 ACRES OF LEVEL LAND IN CALIFORNIA CITY

8337 Jacaranda Ave, California City, CA 93505

Sale Price

\$21,500

#### **PROPERTY HIGHLIGHTS**

- ±0.23 Acres of Level Land | Secure Location
- 120' Wide By 85' Deep (10,135 SF) | Easy Access
- Seller Carry Financing Available w/ 10% Down!
- Private Setting Minutes Away From Central Park
- Paved Road Frontage Access from North & West
- Quick Access from Great Cir Dr & Loop Blvd
- North and South Bound Freeways Nearby
- Close Proximity to California City Airport

The property is located north of Jacaranda Ave, east of 82nd St, south of Ironwood Ave and west of 85th St. With perfect access to California City Blvd it offers beautiful views as well as a secure and private location. California City is a city located in northern Antelope Valley in Kern County, California, United States. It is 100 miles north of the city of Los Angeles, and the population was 14,973 at the 2020 census. Covering 203.63 square miles, California City has the third-largest land area of any city in the state of California, and is the largest city by land area in California that is not a county seat.