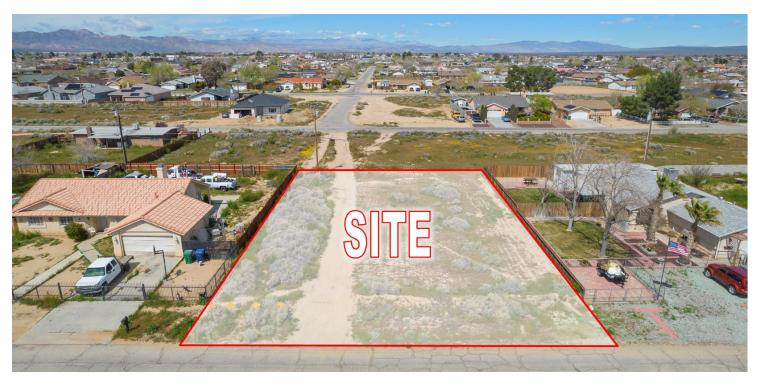

## ±0.23 ACRES OF LEVEL LAND IN CALIFORNIA CITY

8337 Jacaranda Ave, California City, CA 93505

Sale Price

\$21,500

#### **OFFERING SUMMARY**

Available SF: 10,135 SF

Lot Size: 0.23 Acres

Price / Acre: \$93,478

Zoning: R1: Residential

Market: California City

Submarket: Central California City

#### **PROPERTY HIGHLIGHTS**

- ±0.23 Acres of Level Land | Secure Location
- 120' Wide By 85' Deep (10,135 SF) | Easy Access
- Seller Carry Financing Available w/ 10% Down!
- Private Setting Minutes Away From Central Park
- Paved Road Frontage Access from North & West
- Quick Access from Great Cir Dr & Loop Blvd
- North and South Bound Freeways Nearby
- Close Proximity to California City Airport