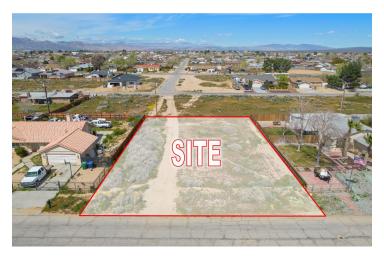

## ±0.23 ACRES OF LEVEL LAND IN CALIFORNIA CITY

8337 Jacaranda Ave, California City, CA 93505

Sale Price

\$21,500

#### **OFFERING SUMMARY**

Available SF: 10,135 SF

Lot Size: 0.23 Acres

Price / Acre: \$93,478

Zoning: R1: Residential

Market: California City

Submarket: Central California City

#### **PROPERTY HIGHLIGHTS**

- ±0.23 Acres of Level Land | Secure Location
- 120' Wide By 85' Deep (10,135 SF) | Easy Access
- Seller Carry Financing Available w/ 10% Down!
- Private Setting Minutes Away From Central Park
- Paved Road Frontage Access from North & West
- Quick Access from Great Cir Dr & Loop Blvd
- North and South Bound Freeways Nearby
- Close Proximity to California City Airport