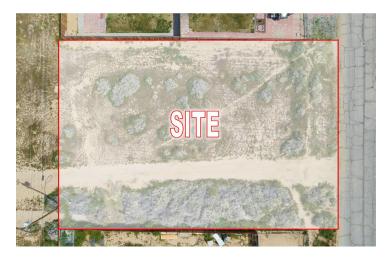

## ±0.23 ACRES OF LEVEL LAND IN CALIFORNIA CITY

8337 Jacaranda Ave, California City, CA 93505

Sale Price

\$21,500

#### **OFFERING SUMMARY**

Available SF: 10,135 SF

Lot Size: 0.23 Acres

Price / Acre: \$93,478

Zoning: R1: Residential

Market: California City

Submarket: Central California City

#### **PROPERTY HIGHLIGHTS**

- ±0.23 Acres of Level Land | Secure Location
- 120' Wide By 85' Deep (10,135 SF) | Easy Access
- Seller Carry Financing Available w/ 10% Down!
- Private Setting Minutes Away From Central Park
- Paved Road Frontage Access from North & West
- Quick Access from Great Cir Dr & Loop Blvd
- North and South Bound Freeways Nearby
- Close Proximity to California City Airport