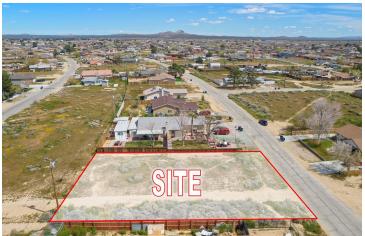

## ±0.23 ACRES OF LEVEL LAND IN CALIFORNIA CITY

8337 Jacaranda Ave, California City, CA 93505

Sale Price

\$21,500

#### **OFFERING SUMMARY**

Available SF: 10,135 SF

Lot Size: 0.23 Acres

Price / Acre: \$93,478

Zoning: R1: Residential

Market: California City

Submarket: Central California City

#### **PROPERTY HIGHLIGHTS**

- ±0.23 Acres of Level Land | Secure Location
- 120' Wide By 85' Deep (10,135 SF) | Easy Access
- Seller Carry Financing Available w/ 10% Down!
- Private Setting Minutes Away From Central Park
- Paved Road Frontage Access from North & West
- Quick Access from Great Cir Dr & Loop Blvd
- North and South Bound Freeways Nearby
- Close Proximity to California City Airport