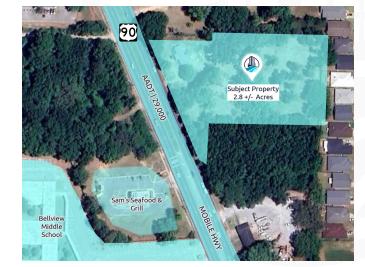

#### **Property Overview**

2.83 Acres with 370' of prime frontage on Mobile Hwy with no wetlands. Traffic count is up 25% just since 2021! Surrounded by great restaurants such as Culvers, Whataburger, Zaxby's, Sam's Seafood and more! Bellview Middle School is across the street and Bellview Elementary is under a block away. Older home on property given no value.

### **Property Description**

2.83 Acres with 370' of prime frontage on Mobile Hwy with no wetlands. Traffic count is up 25% just since 2021! Surrounded by great restaurants such as Culvers, Whataburger, Zaxby's, Sam's Seafood and more! Bellview Middle School is across the street and Bellview Elementary is under a block away. Older home on property given no value.

### **Location Description**

Conveniently located on Mobile Hwy near the Pensacola Fairgrounds. This is a very popular commercial area with many restaurants and other retail businesses. Only 4 miles from Interstate 10.