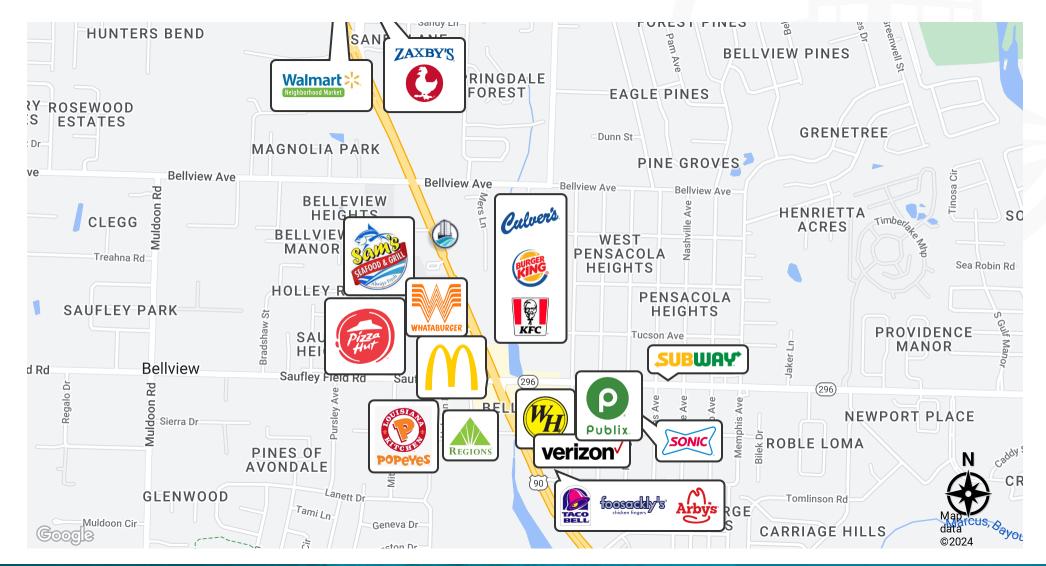

#### **Property Overview**

2.83 Acres with 370' of prime frontage on Mobile Hwy with no wetlands. Traffic count is up 25% just since 2021! Surrounded by great restaurants such as Culvers, Whataburger, Zaxby's, Sam's Seafood and more! Bellview Middle School is across the street and Bellview Elementary is under a block away. Older home on property given no value.

### **Property Description**

2.83 Acres with 370' of prime frontage on Mobile Hwy with no wetlands. Traffic count is up 25% just since 2021! Surrounded by great restaurants such as Culvers, Whataburger, Zaxby's, Sam's Seafood and more! Bellview Middle School is across the street and Bellview Elementary is under a block away. Older home on property given no value.