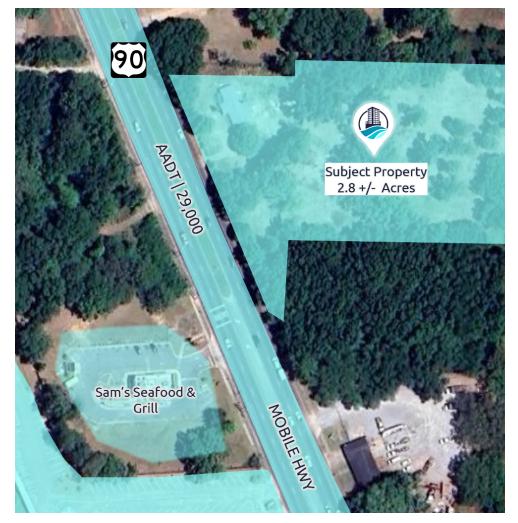

#### **Property Overview**

2.83 Acres with 370' of prime frontage on Mobile Hwy with no wetlands. Traffic count is up 25% just since 2021! Surrounded by great restaurants such as Culvers, Whataburger, Zaxby's, Sam's Seafood and more! Bellview Middle School is across the street and Bellview Elementary is under a block away. Older home on property given no value.

### **Property Description**

2.83 Acres with 370' of prime frontage on Mobile Hwy with no wetlands. Traffic count is up 25% just since 2021! Surrounded by great restaurants such as Culvers, Whataburger, Zaxby's, Sam's Seafood and more! Bellview Middle School is across the street and Bellview Elementary is under a block away. Older home on property given no value.

### **Location Description**

Conveniently located on Mobile Hwy near the Pensacola Fairgrounds. This is a very popular commercial area with many restaurants and other retail businesses. Only 4 miles from Interstate 10.