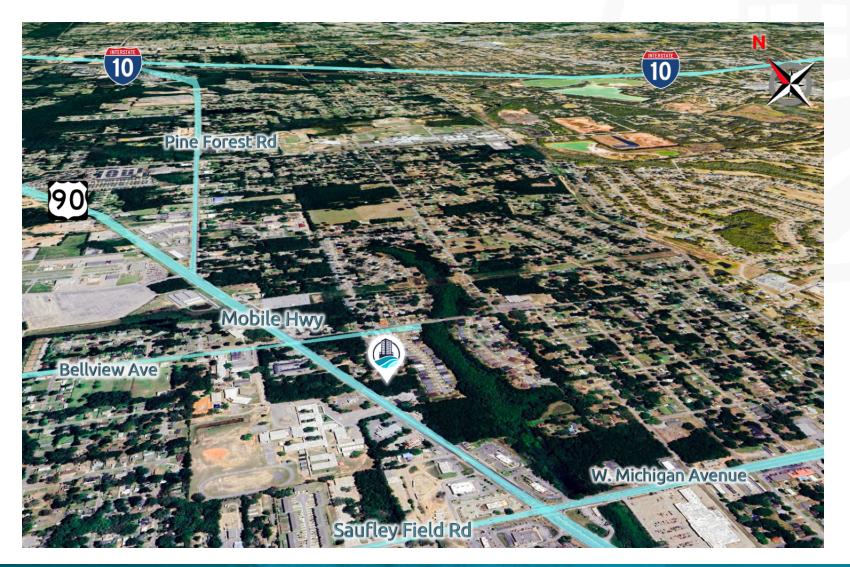

### **Location Description**

Conveniently located on Mobile Hwy near the Pensacola Fairgrounds. This is a very popular commercial area with many restaurants and other retail businesses. Only 4 miles from Interstate 10.

### Site Description

Mostly cleared vacant land with approximately 370 feet of Hwy 90/Mobile Hwy frontage.

Bay City Realty 850.764.6800 Hello@BayCityRealty.com

**Bay City Realty LLC** 

850.764.6800