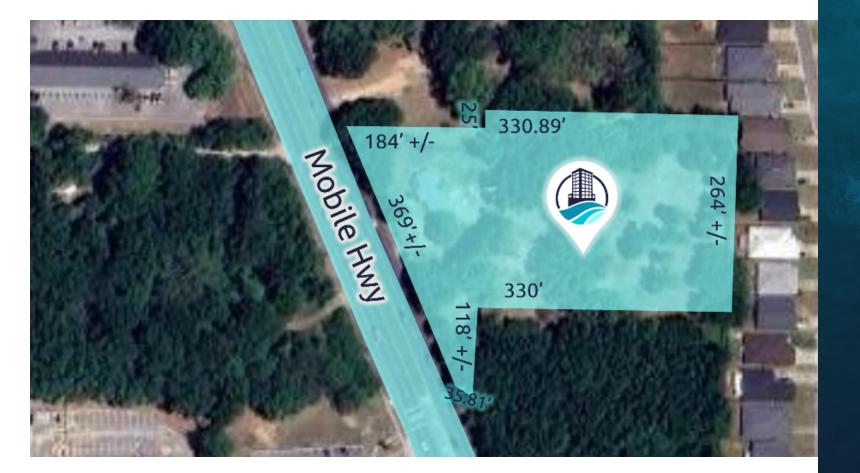

#### **Property Overview**

2.83 Acres with 370' of prime frontage on Mobile Hwy with no wetlands. Traffic count is up 25% just since 2021! Surrounded by great restaurants such as Culvers, Whataburger, Zaxby's, Sam's Seafood and more! Bellview Middle School is across the street and Bellview Elementary is under a block away. Older home on property given no value.

### **Property Description**

2.83 Acres with 370' of prime frontage on Mobile Hwy with no wetlands. Traffic count is up 25% just since 2021! Surrounded by great restaurants such as Culvers, Whataburger, Zaxby's, Sam's Seafood and more! Bellview Middle School is across the street and Bellview Elementary is under a block away. Older home on property given no value.

### Site Description

Mostly cleared vacant land with approximately 370 feet of Hwy 90/Mobile Hwy frontage.

Bay City Realty 850.764.6800 Hello@BayCityRealty.com

**Bay City Realty LLC** 

850.764.6800

| Property Information   |                                         |
|------------------------|-----------------------------------------|
| Property Type          | Land                                    |
| Property Subtype       | Industrial                              |
| Zoning                 | Commercial   Medium Density Residential |
| Lot Size               | 2.795 Acres                             |
| APN #                  | 3915314201000000                        |
| Lot Frontage           | 369 ft                                  |
| Lot Depth              | 514 ft                                  |
| Traffic Count          | 29000                                   |
| Traffic Count Street   | Mobile Hwy aka Hwy 90                   |
| Traffic Count Frontage | 369                                     |