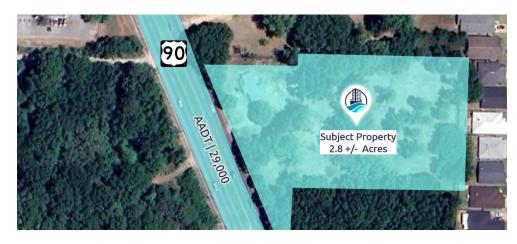

#### **Property Overview**

2.83 Acres with 370' of prime frontage on Mobile Hwy with no wetlands. Traffic count is up 25% just since 2021! Surrounded by great restaurants such as Culvers, Whataburger, Zaxby's, Sam's Seafood and more! Bellview Middle School is across the street and Bellview Elementary is under a block away. Older home on property given no value.

### **Property Description**

2.83 Acres with 370' of prime frontage on Mobile Hwy with no wetlands. Traffic count is up 25% just since 2021! Surrounded by great restaurants such as Culvers, Whataburger, Zaxby's, Sam's Seafood and more! Bellview Middle School is across the street and Bellview Elementary is under a block away. Older home on property given no value.

### **Location Description**

Conveniently located on Mobile Hwy near the Pensacola Fairgrounds. This is a very popular commercial area with many restaurants and other retail businesses. Only 4 miles from Interstate 10.