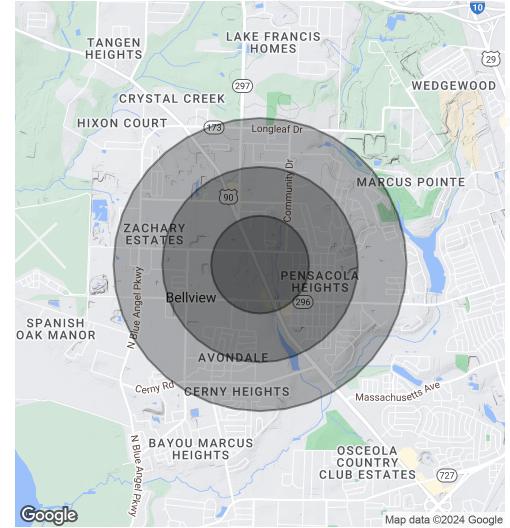

### 6222 Mobile Highway

6222 Mobile Highway

| Population           | 0.5 Miles | 1 Mile | 1.5 Miles |
|----------------------|-----------|--------|-----------|
| Total Population     | 1,626     | 7,262  | 17,181    |
| Average Age          | 40        | 41     | 41        |
| Average Age (Male)   | 40        | 40     | 40        |
| Average Age (Female) | 41        | 42     | 42        |

| Households & Income | 0.5 Miles | 1 Mile    | 1.5 Miles |
|---------------------|-----------|-----------|-----------|
| Total Households    | 651       | 2,898     | 6,982     |
| # of Persons per HH | 2.5       | 2.5       | 2.5       |
| Average HH Income   | \$73,602  | \$72,533  | \$73,330  |
| Average House Value | \$186,099 | \$194,441 | \$208,038 |

#### **Traffic Counts**

29,000/day

Demographics data derived from AlphaMap