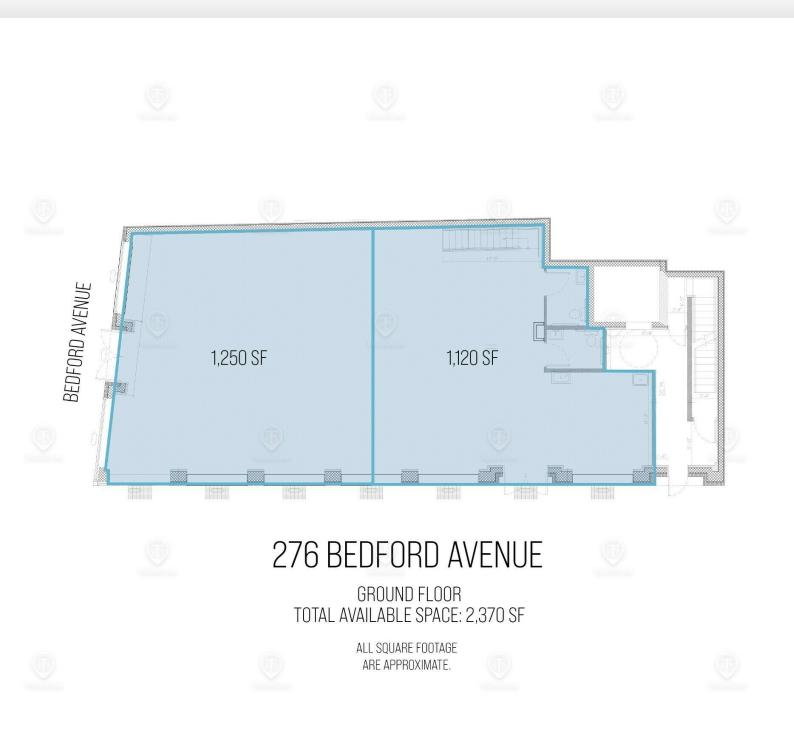

### Floor Plan - 1st Floor

#### 276 Bedford Avenue, Brooklyn, NY 11249

FOR LEASE • 4 Units • 1,120 - 7,810 SF • For Pricing

### Main Highlights

- 120 ft of wrap-around frontage
- Newly built
- Full building branding opportunity
- The ground floor can be divided as depicted by Divisions A & B
- Floors can be leased separately