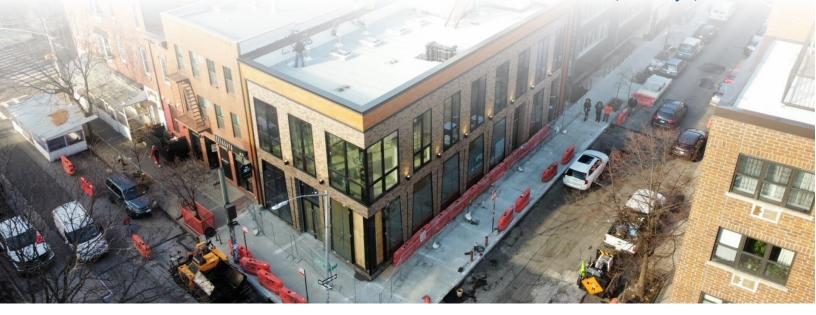

# Creme de la creme Williamsburg Corner Retail Space for Lease

1,120 - 7,810 SF • 4 Units 276 Bedford Avenue • Brooklyn • NY For Pricing Call: 718-437-6100

Shlomi BagdadiAvi Akiva718.437.6100718.437.6100 x110sb@tristatecr.comAvi.A@TriStateCR.com

### Main Highlights

- 120 ft of wrap-around frontage
- Newly built
- Full building branding opportunity
- The ground floor can be divided as depicted by Divisions A & B
- Floors can be leased separately