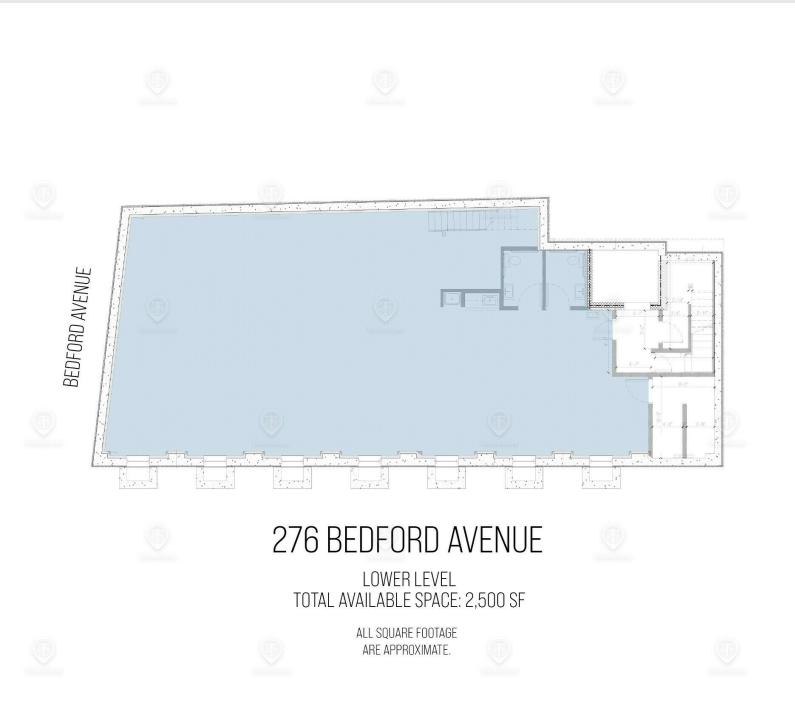

### Floor Plan - Lower Level

#### 276 Bedford Avenue, Brooklyn, NY 11249

FOR LEASE • 4 Units • 1,120 - 7,810 SF • For Pricing