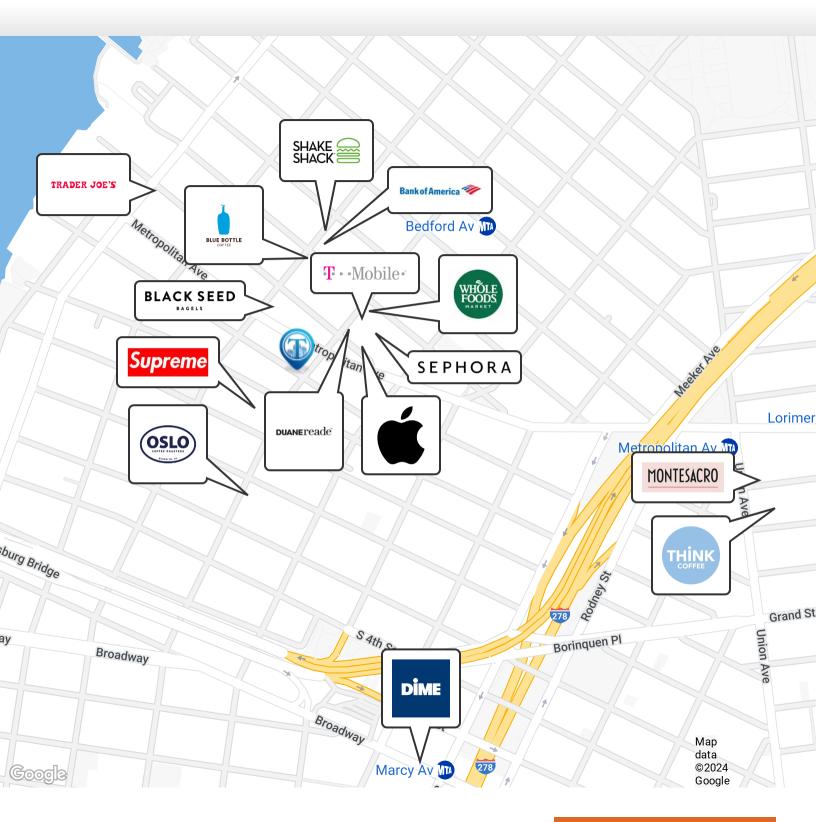

Nearby tenants include Whole Foods, Levi's Store, Blue Bottle Coffee, Duane Reade, T-Mobile, Apple Williamsburg, SEPHORA, Black Seed Bagels, Shake Shack Williamsburg, Bank of America, Supreme, Nike Well Collective, Blank Street Coffee, Trader Joe's, and more!

## **Retailer Map**

#### 276 Bedford Avenue, Brooklyn, NY 11249

FOR LEASE • 4 Units • 1,120 - 7,810 SF • For Pricing