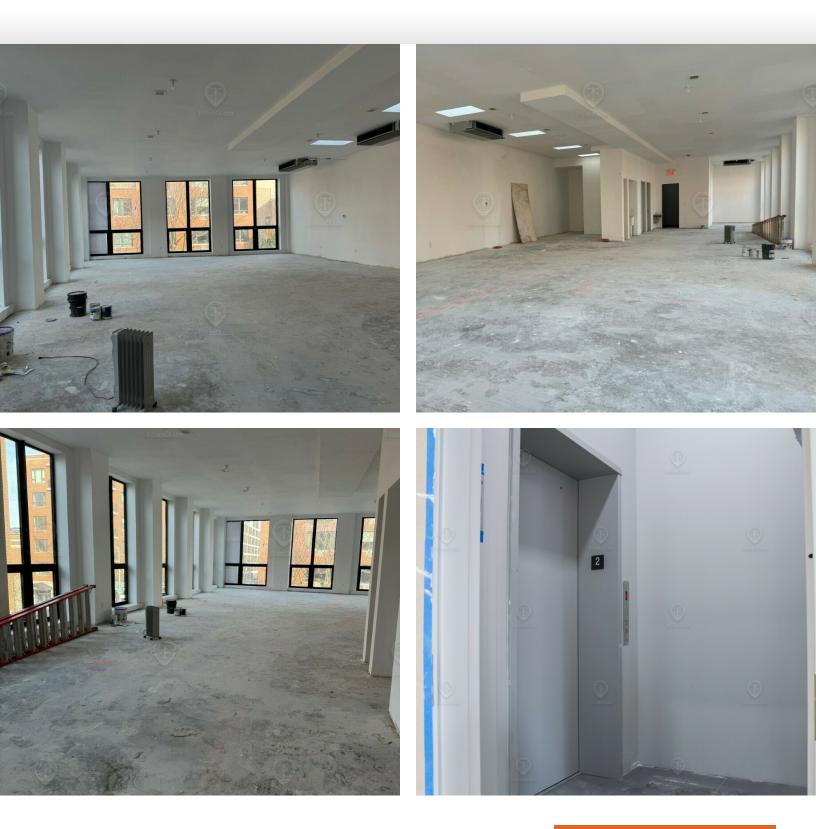

## Additional Photos - 1st Floor

276 Bedford Avenue, Brooklyn, NY 11249

FOR LEASE • 4 Units • 1,120 - 7,810 SF • For Pricing