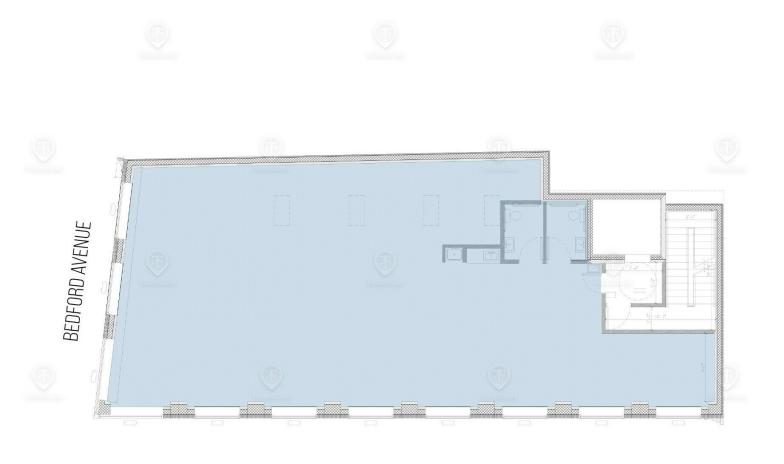

### Floor Plan - 2nd Floor

#### 276 Bedford Avenue, Brooklyn, NY 11249

### 276 BEDFORD AVENUE

2ND FLOOR TOTAL AVAILABLE SPACE: 2,940 SF

> ALL SQUARE FOOTAGE ARE APPROXIMATE.

FOR LEASE • 4 Units • 1,120 - 7,810 SF • For Pricing