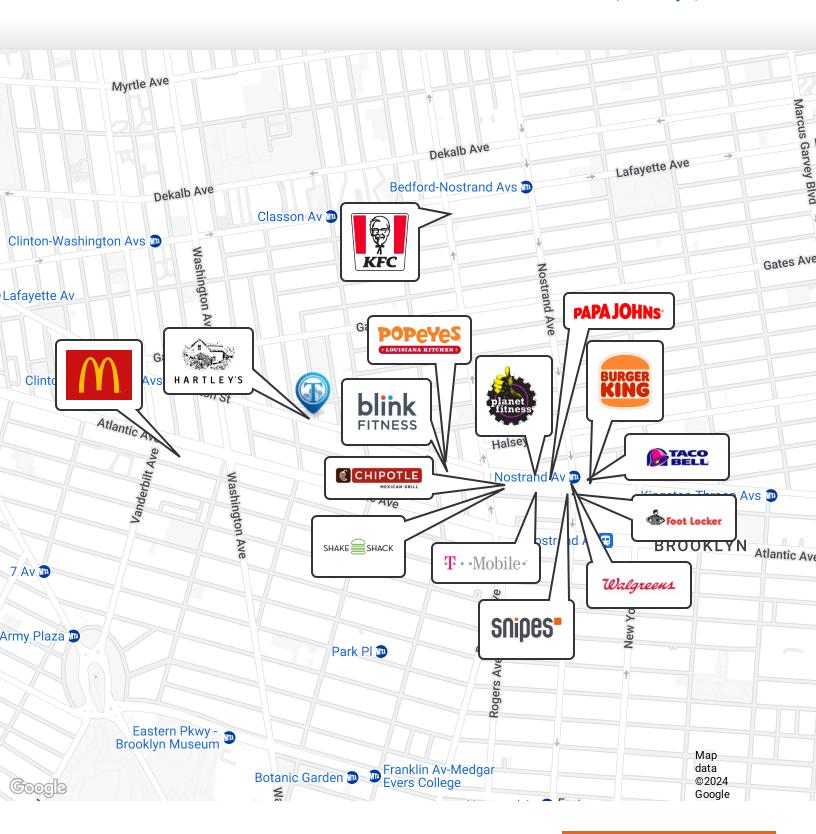

Nearby tenants include Hartley's, Chipotle Mexican Grill, Shake Shack, Planet Fitness, T-Mobile, Papa John's Pizza, SNIPES, Foot Locker, Walgreens, McDonald's, KFC, Burger King, Taco Bell, Basquiat's Bottle, Blink Fitness, Popeyes Louisiana Kitchen, The Franklin, and more!

## Retailer Map

1029 Fulton St, Brooklyn, NY 11238

FOR LEASE • 1,400 - 2,800 SF • For Pricing

Call: 718 437 6100

Shlomi Bagdadi 718.437.6100 sb@tristatecr.com

Avi Akiva
718.437.6100 x110
Avi.A@TriStateCR.com