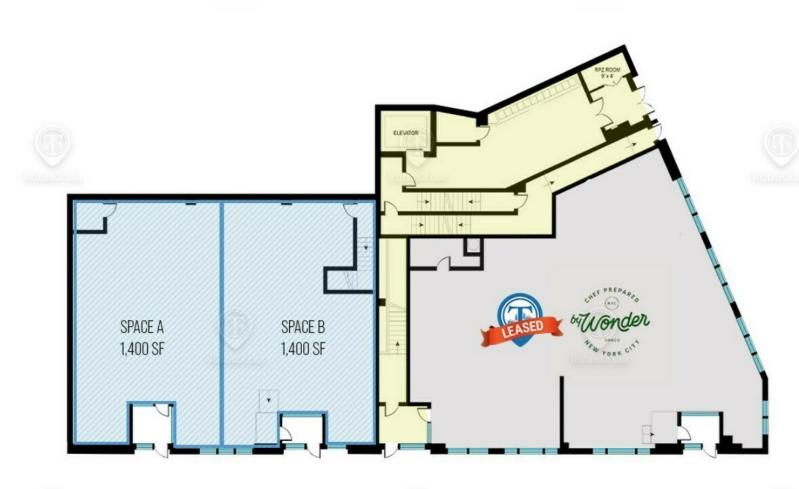

#### Floor Plans

1029 Fulton St, Brooklyn, NY 11238

ALL SQUARE FOOTAGES ARE APPROXIMATE

FOR LEASE • 1,400 - 2,800 SF • For Pricing

Call: 718 437 6100