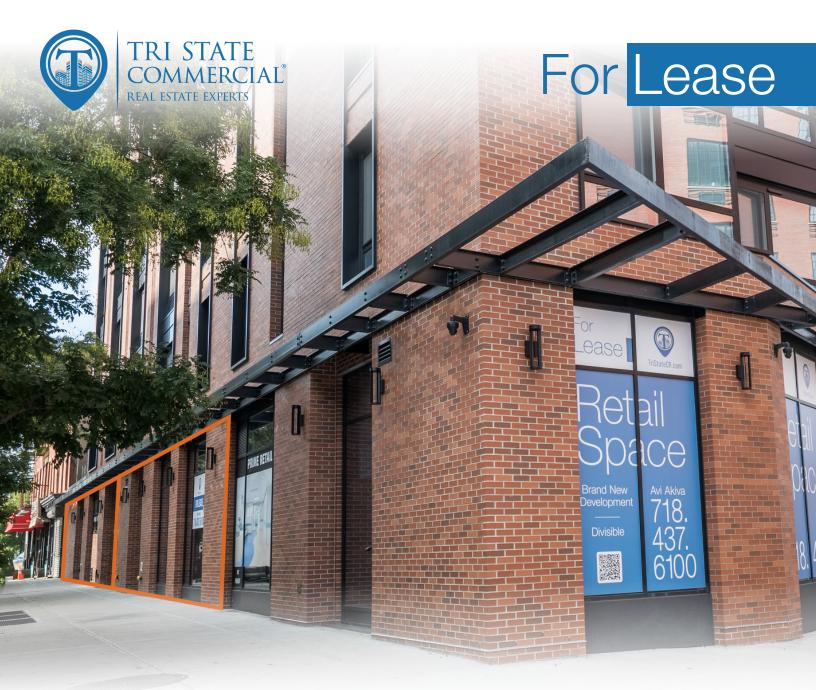

# Prime Retail Spaces W/ Massive Frontage for Lease

1,400 - 2,800 SF

1029 Fulton St • Brooklyn • NY

For Pricing Call: 718 437 6100

### Main Highlights

- ▶ Prime location
- Massive wrap-around frontage
- ▶ Inline: 2,800 SF (divisible in half) + basement

Zoning

FOR LEASE • 1,400 - 2,800 SF • For Pricing

Call: 718 437 6100