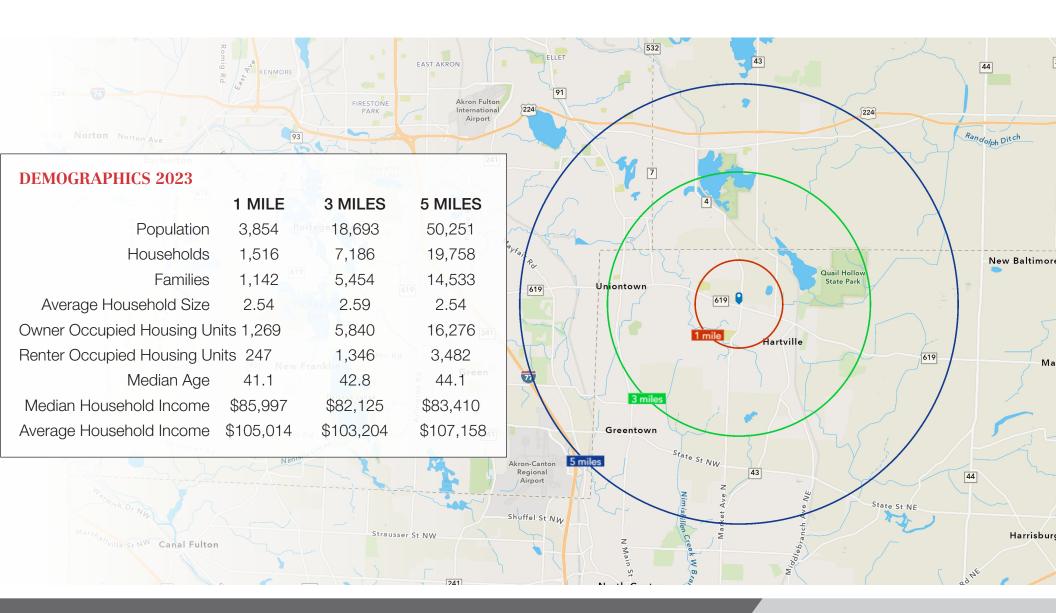

#### **Property Features**

- Great location near signalized intersection of Edison St and Market Ave N.
- Located less than a 1/3 mile east of Hartville Marketplace, Flea Market, Kitchen, and Hardware.
- The Hartville Marketplace & Flea
  Market is one of the largest in Ohio and
  receives over 1 million visitors a year.
- Potential Market Ave access.
- Property can be split.