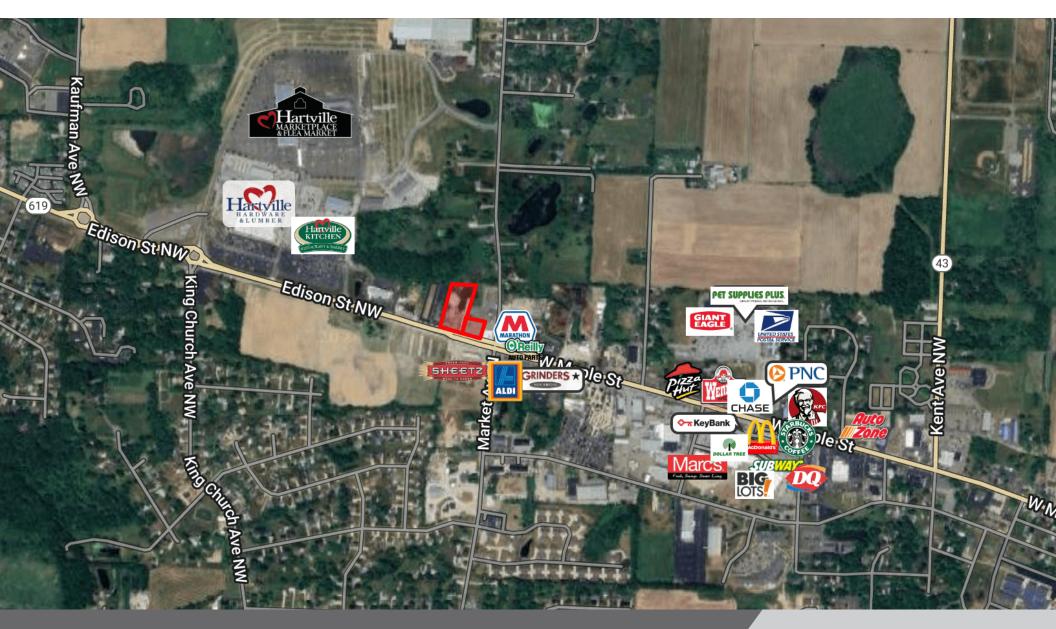

#### **Property Features**

- Great location near signalized intersection of Edison St and Market Ave N.
- Located less than a 1/3 mile east of Hartville Marketplace, Flea Market, Kitchen, and Hardware.
- The Hartville Marketplace & Flea
  Market is one of the largest in Ohio and
  receives over 1 million visitors a year.
- Potential Market Ave access.
- Property can be split.