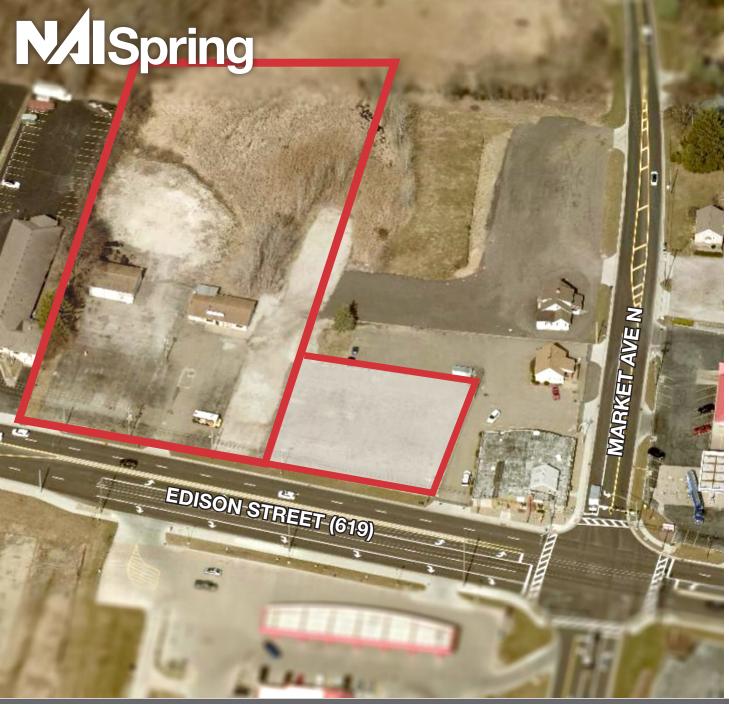

## FOR SALE Land 2.97 Acres

### 811-1289 Edison St

Hartville, OH 44632

| PRICE         | \$1,050,000.00     |
|---------------|--------------------|
| ACRES         | 2.97               |
| PARCELS       | 10008175, 10008169 |
| ZONING        | C2                 |
| FRONTAGE      | 376'               |
| TRAFFIC COUNT | 17,066 AADT        |

#### **Property Features**

- Great location near signalized intersection of Edison St and Market Ave N.
- Located less than a 1/3 mile east of Hartville Marketplace, Flea Market, Kitchen, and Hardware.
- The Hartville Marketplace & Flea
  Market is one of the largest in Ohio and
  receives over 1 million visitors a year.
- Potential Market Ave access.
- Property can be split.