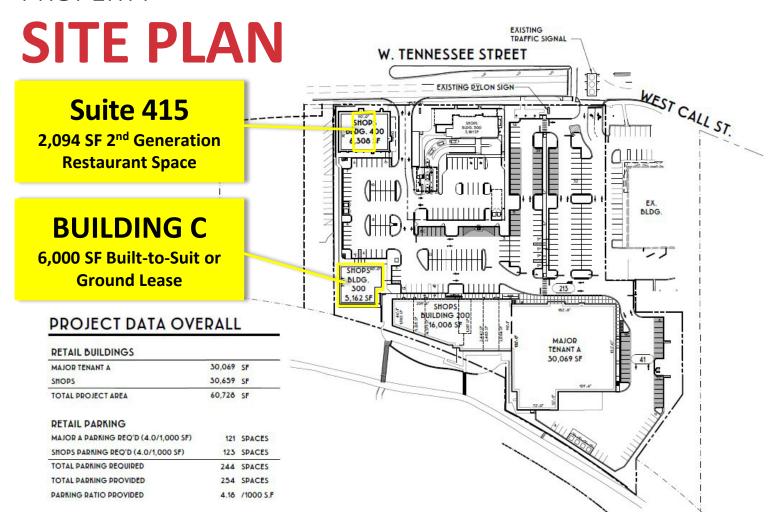

## VARSITY PLAZA 2,094 – 6,000 SF FOR LEASE





Debbie Ashlin
Commercial Real Estate Advisor
ashlin@talcor.com
Office +1 850 224 2300 Cell +1 850 544 5677



**PROPERTY** 





VARSITY PLAZA –
REDEVELOPMENT
TALLAMASSEE, FL

DRAWING
SP.26 - PHASE II

DATE
09.26.21





**Debbie Ashlin** 













## **RETAIL MAP**





## **DEMOGRAPHICS**

| 2020 Census Profile                   | 1 MILE   | 5 MILE    | 10 MILE   |
|---------------------------------------|----------|-----------|-----------|
| POPULATION (ESTIMATION)               |          |           |           |
| Total Population                      | 25,613   | 97,937    | 164,790   |
| Median Age                            | 24.60    | 26.30     | 28.20     |
| AVERAGE HOUSEHOLD INCOME (ESTIMATION) |          |           |           |
| Average Household Income              | \$26,705 | \$43,857  | \$55,800  |
| Median House Values                   | \$82,555 | \$154,953 | \$168,801 |



**2.9 Mil