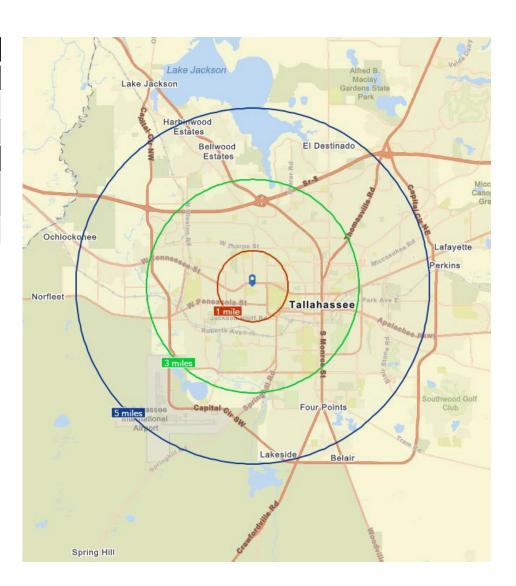

## **DEMOGRAPHICS**

| 2020 Census Profile                   | 1 MILE   | 5 MILE    | 10 MILE   |
|---------------------------------------|----------|-----------|-----------|
| POPULATION (ESTIMATION)               |          |           |           |
| Total Population                      | 25,613   | 97,937    | 164,790   |
| Median Age                            | 24.60    | 26.30     | 28.20     |
| AVERAGE HOUSEHOLD INCOME (ESTIMATION) |          |           |           |
| Average Household Income              | \$26,705 | \$43,857  | \$55,800  |
| Median House Values                   | \$82,555 | \$154,953 | \$168,801 |

**2.9 Miles** 

Minutes away from I-10