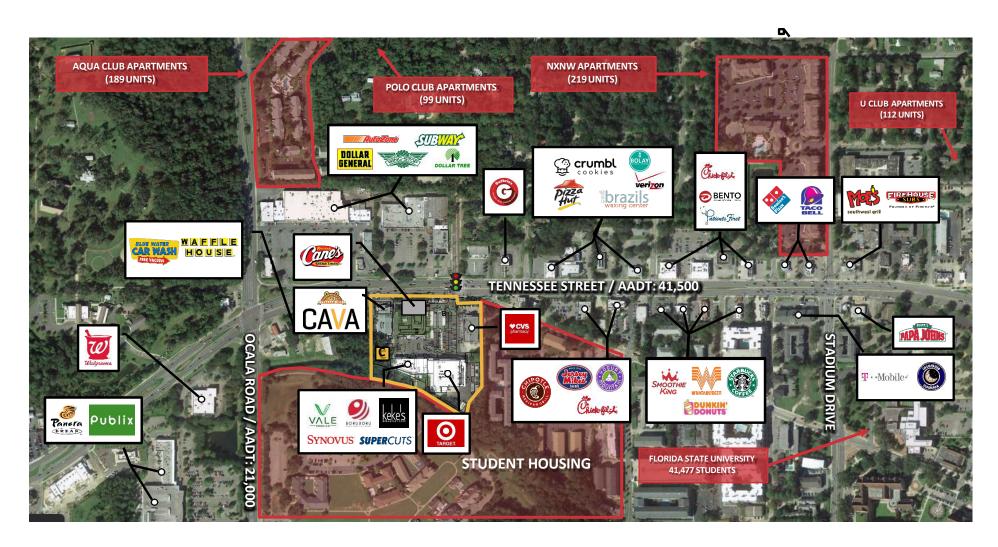

## VARSITY PLAZA 2,094 – 6,000 SF FOR LEASE





Debbie Ashlin
Commercial Real Estate Advisor
ashlin@talcor.com
Office +1 850 224 2300 Cell +1 850 544 5677



**PROPERTY** 





VARSITY PLAZA –
REDEVELOPMENT
TALLAMASSEE, FL

DRAWING
SP.26 - PHASE II

DATE
09.26.21





**Debbie Ashlin** 













## **RETAIL MAP**





## **DEMOGRAPHICS**

| 2020 Census Profile                   | 1 MILE   | 5 MILE    | 10 MILE   |
|---------------------------------------|----------|-----------|-----------|
| POPULATION (ESTIMATION)               |          |           |           |
| Total Population                      | 25,613   | 97,937    | 164,790   |
| Median Age                            | 24.60    | 26.30     | 28.20     |
| AVERAGE HOUSEHOLD INCOME (ESTIMATION) |          |           |           |
| Average Household Income              | \$26,705 | \$43,857  | \$55,800  |
| Median House Values                   | \$82,555 | \$154,953 | \$168,801 |



**2.9 Miles** 

Minutes away from I-10