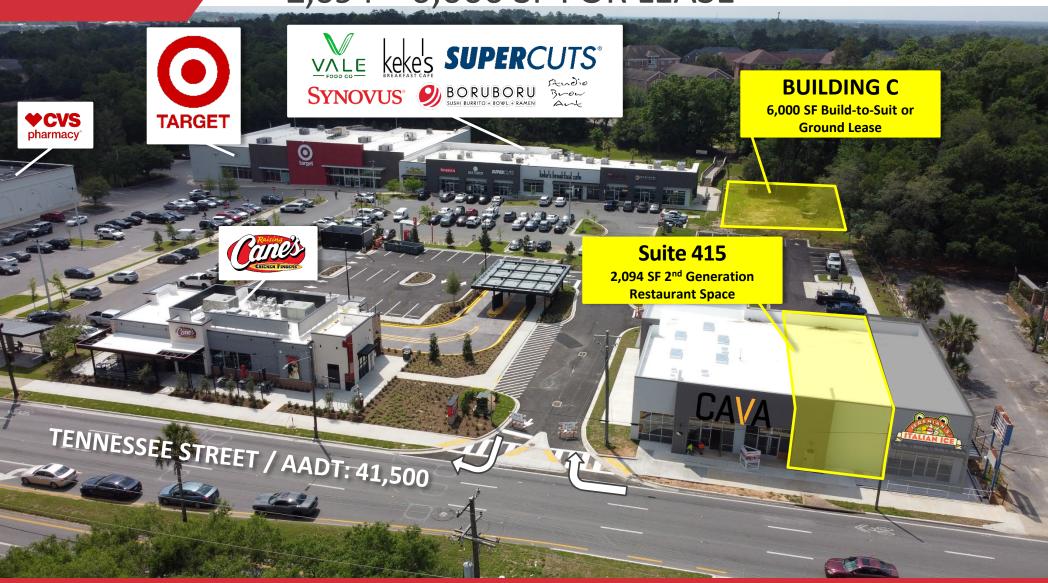

## VARSITY PLAZA 2,094 – 6,000 SF FOR LEASE

Debbie Ashlin
Commercial Real Estate Advisor
ashlin@talcor.com
Office +1 850 224 2300 Cell +1 850 544 5677

**PROPERTY** 

VARSITY PLAZA –
REDEVELOPMENT
TALLAMASSEE, FL