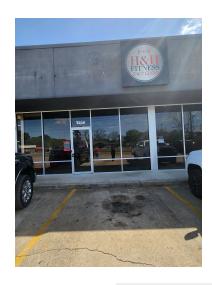

107 North Hervey Street, Hope, AR 71801

**OFFERING SUMMARY** 

#### PROPERTY DESCRIPTION

Step into an excellent leasing opportunity at this prominent retail space in Hope, AR. Located at 107 North Hervey Street, this expansive unit offers a "White box" condition, allowing for complete customization to suit your retail vision. With its spacious layout, high visibility, and strategic location, this property presents an ideal setting for a thriving retail business. The unit also features large display windows, ample parking, and a welcoming storefront that invites customers in. Don't miss this chance to establish your retail presence in a bustling and dynamic commercial area.

#### PROPERTY HIGHLIGHTS

- - "White box" condition allowing for complete customization
- · Expansive layout with high ceilings
- · Large display windows for maximum visibility

| Lease Rate:      | \$13.00 SF/yr (NNN) |
|------------------|---------------------|
| Number of Units: | 3                   |
| Available SF:    | 1.100 SF            |