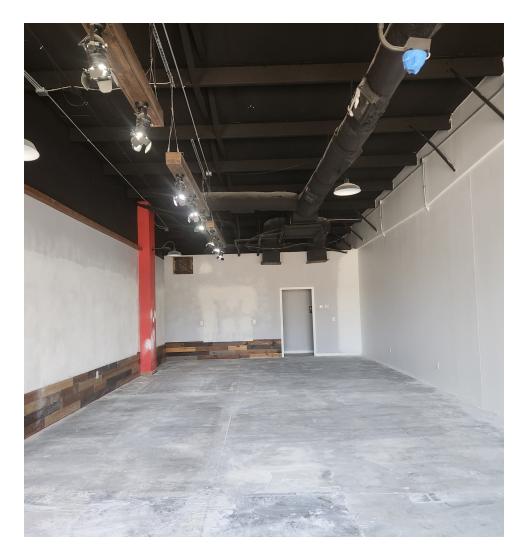

#### PROPERTY DESCRIPTION

Step into an excellent leasing opportunity at this prominent retail space in Hope, AR. Located at 107 North Hervey Street, this expansive unit offers a "White box" condition, allowing for complete customization to suit your retail vision. With its spacious layout, high visibility, and strategic location, this property presents an ideal setting for a thriving retail business. The unit also features large display windows, ample parking, and a welcoming storefront that invites customers in. Don't miss this chance to establish your retail presence in a bustling and dynamic commercial area.

#### PROPERTY HIGHLIGHTS

- - "White box" condition allowing for complete customization
- · Expansive layout with high ceilings
- · Large display windows for maximum visibility

| Lease Rate:      | \$13.00 SF/yr (NNN) |
|------------------|---------------------|
| Number of Units: | 3                   |
| Available SF:    | 1.100 SF            |