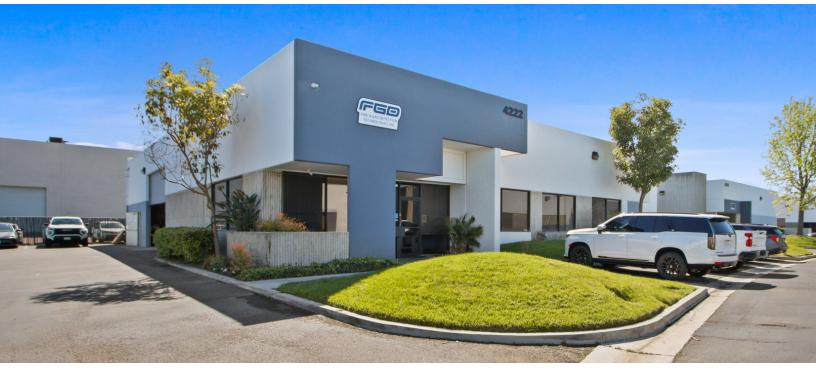

### **4222 E LA PALMA AVE**

### ANAHEIM, CA 92807

+/- 6,950 SF

#### **PROPERTY HIGHLIGHTS**

- Freestanding +/-6,950 square foot Industrial Building w/ **HVAC** Warehouse
- Oversized Ground Level Door and ~16' clear height
- Located in the Park La Palma Anaheim business park
- +/-4,872 sqft of high image office space (demo may be possible)
- Building has solar power (estimated \$5,000 annual savings)
- · Adjacent to the 91 freeway (access via Lakeview Ave and Tustin Ave)
- Professionally Managed business park
- +/-3:1,000 SF Car Parking Ratio
- Sublease end March 31, 2025 (longer term direct deal possible
- · Occupied, Call to Show