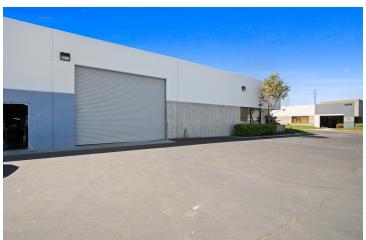

#### **PROPERTY HIGHLIGHTS**

- Freestanding +/-6,950 square foot Industrial Building w/ **HVAC** Warehouse
- Oversized Ground Level Door and ~16' clear height
- Located in the Park La Palma Anaheim business park
- +/-4,872 sqft of high image office space (demo may be possible)
- Building has solar power (estimated \$5,000 annual savings)
- · Adjacent to the 91 freeway (access via Lakeview Ave and Tustin Ave)
- Professionally Managed business park
- +/-3:1,000 SF Car Parking Ratio
- Sublease end March 31, 2025 (longer term direct deal possible
- · Occupied, Call to Show