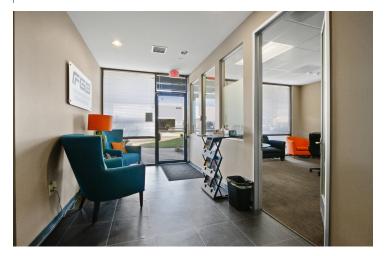

#### **PROPERTY HIGHLIGHTS**

- Freestanding +/-6,950 square foot Industrial Building w/ **HVAC** Warehouse
- Oversized Ground Level Door and ~16' clear height
- Located in the Park La Palma Anaheim business park
- +/-4,872 sqft of high image office space (demo may be possible)
- Building has solar power (estimated \$5,000 annual savings)
- · Adjacent to the 91 freeway (access via Lakeview Ave and Tustin Ave)
- Professionally Managed business park
- +/-3:1,000 SF Car Parking Ratio
- Sublease end March 31, 2025 (longer term direct deal possible
- · Occupied, Call to Show