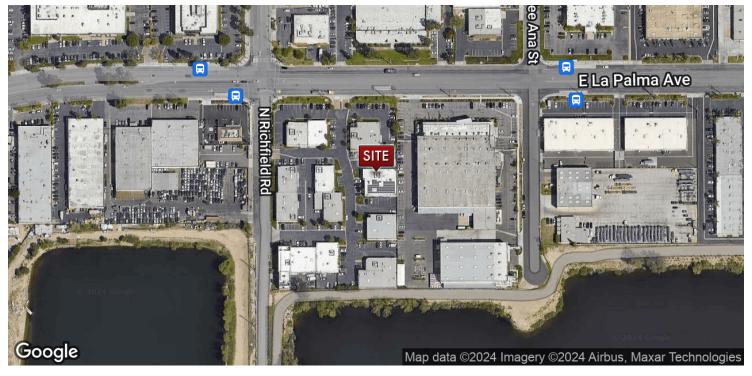

### **4222 E LA PALMA AVE**

### ANAHEIM, CA 92807

+/- 6,950 SF

#### **PROPERTY HIGHLIGHTS**

- Freestanding +/-6,950 square foot Industrial Building w/ **HVAC** Warehouse
- Oversized Ground Level Door and ~16' clear height
- Located in the Park La Palma Anaheim business park
- +/-4,872 sqft of high image office space (demo may be possible)
- Building has solar power (estimated \$5,000 annual savings)
- · Adjacent to the 91 freeway (access via Lakeview Ave and Tustin Ave)
- Professionally Managed business park
- +/-3:1,000 SF Car Parking Ratio
- Sublease end March 31, 2025 (longer term direct deal possible
- · Occupied, Call to Show