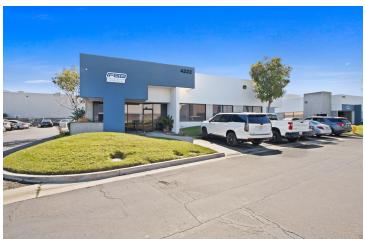

### **4222 E LA PALMA AVE**

### ANAHEIM, CA 92807

+/- 6,950 SF

#### **PROPERTY HIGHLIGHTS**

- Freestanding +/-6,950 square foot Industrial Building w/ **HVAC** Warehouse
- Oversized Ground Level Door and ~16' clear height
- Located in the Park La Palma Anaheim business park
- +/-4,872 sqft of high image office space (demo may be possible)
- Building has solar power (estimated \$5,000 annual savings)
- · Adjacent to the 91 freeway (access via Lakeview Ave and Tustin Ave)
- Professionally Managed business park
- +/-3:1,000 SF Car Parking Ratio
- Sublease end March 31, 2025 (longer term direct deal possible
- · Occupied, Call to Show