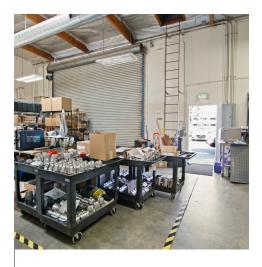

#### **PROPERTY HIGHLIGHTS**

- Freestanding +/-6,950 square foot Industrial Building w/ **HVAC** Warehouse
- Oversized Ground Level Door and ~16' clear height
- Located in the Park La Palma Anaheim business park
- +/-4,872 sqft of high image office space (demo may be possible)
- Building has solar power (estimated \$5,000 annual savings)
- · Adjacent to the 91 freeway (access via Lakeview Ave and Tustin Ave)
- Professionally Managed business park
- +/-3:1,000 SF Car Parking Ratio
- Sublease end March 31, 2025 (longer term direct deal possible
- · Occupied, Call to Show