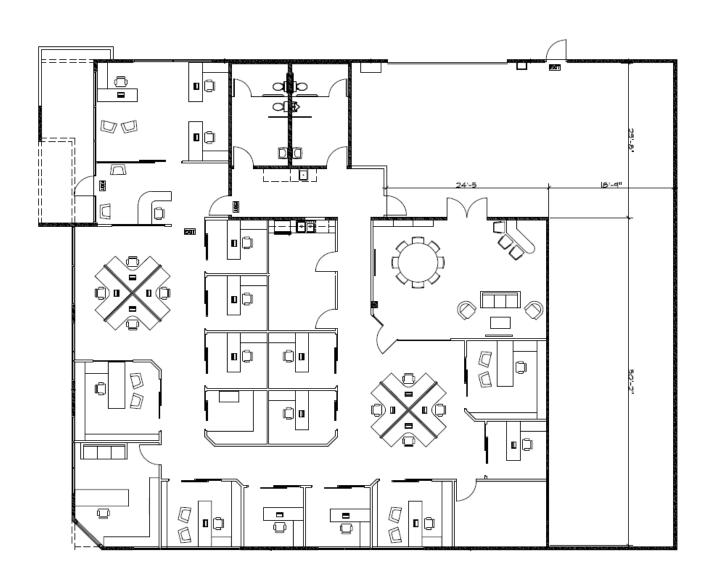

#### **PROPERTY HIGHLIGHTS**

- Freestanding +/-6,950 square foot Industrial Building w/ **HVAC** Warehouse
- Oversized Ground Level Door and ~16' clear height
- Located in the Park La Palma Anaheim business park
- +/-4,872 sqft of high image office space (demo may be possible)
- Building has solar power (estimated \$5,000 annual savings)
- · Adjacent to the 91 freeway (access via Lakeview Ave and Tustin Ave)
- Professionally Managed business park
- +/-3:1,000 SF Car Parking Ratio
- Sublease end March 31, 2025 (longer term direct deal possible
- · Occupied, Call to Show