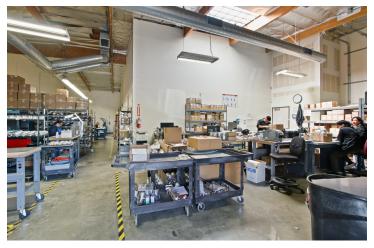

#### **PROPERTY HIGHLIGHTS**

- Freestanding +/-6,950 square foot Industrial Building w/ **HVAC** Warehouse
- Oversized Ground Level Door and ~16' clear height
- Located in the Park La Palma Anaheim business park
- +/-4,872 sqft of high image office space (demo may be possible)
- Building has solar power (estimated \$5,000 annual savings)
- · Adjacent to the 91 freeway (access via Lakeview Ave and Tustin Ave)
- Professionally Managed business park
- +/-3:1,000 SF Car Parking Ratio
- Sublease end March 31, 2025 (longer term direct deal possible
- · Occupied, Call to Show