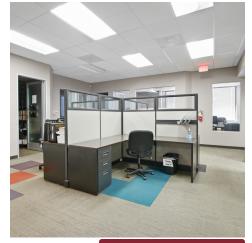

#### **PROPERTY HIGHLIGHTS**

- Freestanding +/-6,950 square foot Industrial Building w/ **HVAC** Warehouse
- Oversized Ground Level Door and ~16' clear height
- Located in the Park La Palma Anaheim business park
- +/-4,872 sqft of high image office space (demo may be possible)
- Building has solar power (estimated \$5,000 annual savings)
- · Adjacent to the 91 freeway (access via Lakeview Ave and Tustin Ave)
- Professionally Managed business park
- +/-3:1,000 SF Car Parking Ratio
- Sublease end March 31, 2025 (longer term direct deal possible
- · Occupied, Call to Show