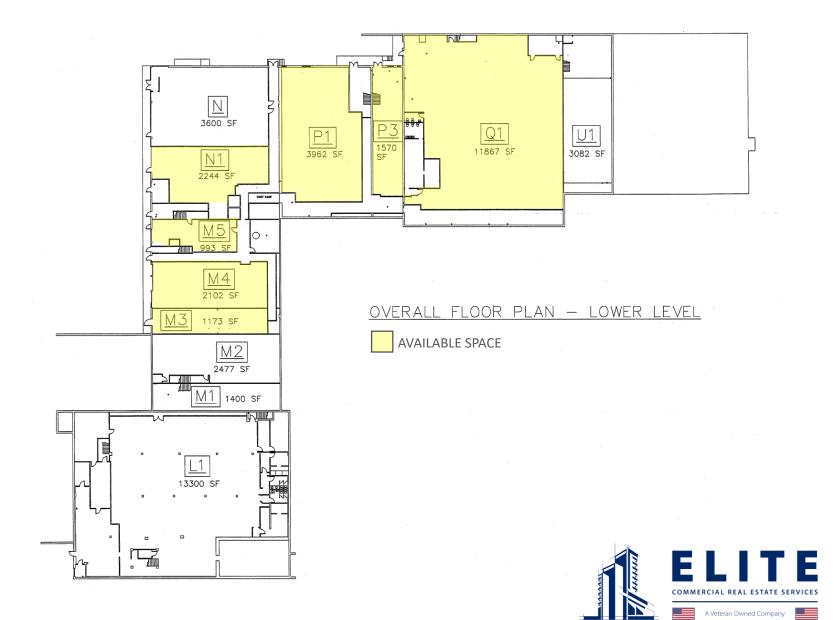

## LOWER LEVEL FLEX SPACE (RETAIL, OFFICE, FLEX, LIGHT INDUSTRIAL)

| Unit | Sq Ft        | Prie | ce / Sq Ft | Р  | rice / Month | Price / Year    | Lease Type     |
|------|--------------|------|------------|----|--------------|-----------------|----------------|
| M3   | 1173         | \$   | 8.00       | \$ | 782.00       | \$<br>9,384.00  | Modified Gross |
| M4   | 2102         | \$   | 8.00       | \$ | 1,401.33     | \$<br>16,816.00 | Modified Gross |
| M5   | 993          | \$   | 8.00       | \$ | 662.00       | \$<br>7,944.00  | Modified Gross |
| N1   | 2244         | \$   | 8.00       | \$ | 1,496.00     | \$<br>17,952.00 | Modified Gross |
| P1   | 3962         | \$   | 8.00       | \$ | 2,641.33     | \$<br>31,696.00 | Modified Gross |
| Р3   | 1570         | \$   | 8.00       | \$ | 1,046.67     | \$<br>12,560.00 | Modified Gross |
| Q1   | <u>11867</u> | \$   | 8.00       | \$ | 7,911.33     | \$<br>94,936.00 | Modified Gross |
|      | 23911        |      |            |    |              |                 |                |

## NOTES

NNN's Estimated to be \$3.84 per Sq Ft

Lower level spaces to be delivered with heating. Cooling would be an additional \$0.50 per sq ft.

| E1, D3 & D1 are adjacent spaces equaling approximately:       | 18632 Sq Ft |
|---------------------------------------------------------------|-------------|
| M3 & M4 are adjacent spaces equaling approximately:           | 3275 Sq Ft  |
| Q1 & P3 are adjacent spaces equaling approximately:           | 13437 Sq Ft |
| Max Contiguous Space (E1, D3, D1, Q1 & P3) are approximately: | 32069 Sq Ft |