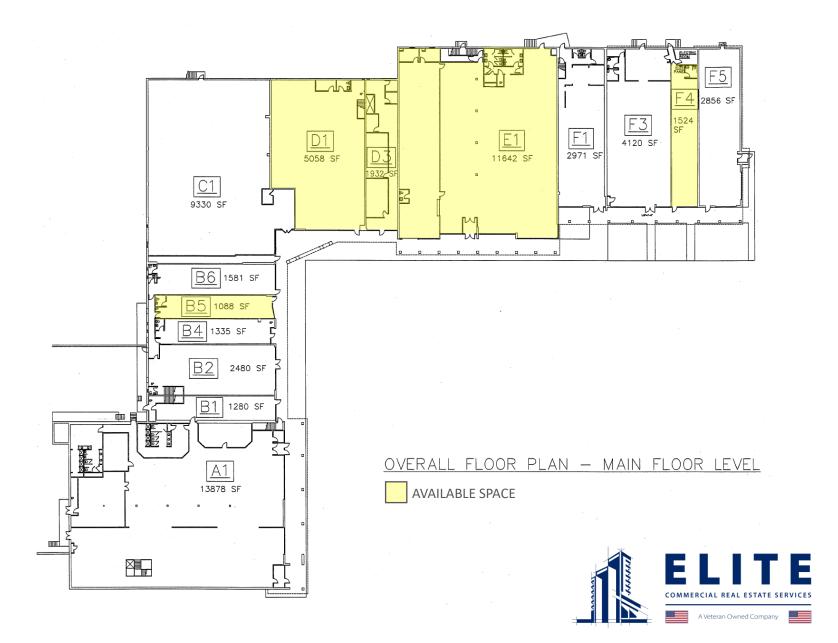

## **604 ENFIELD STREET, ENFIELD, CT - CURRENT AVAILABLE SPACES**

|  | Unit | Sq Ft       | Price / S | iq Ft | Price | / Month   |    | Price / Year | Lease Type |
|--|------|-------------|-----------|-------|-------|-----------|----|--------------|------------|
|  | F4   | 1524        | \$        | 12.00 | \$    | 1,524.00  | \$ | 18,288.00    | NNN        |
|  | E1   | 11642       | \$        | 12.00 | \$    | 11,642.00 | \$ | 139,704.00   | NNN        |
|  | D3   | 1932        | \$        | 12.00 | \$    | 1,932.00  | \$ | 23,184.00    | NNN        |
|  | D1   | 5058        | \$        | 12.00 | \$    | 5,058.00  | \$ | 60,696.00    | NNN        |
|  | B5   | <u>1088</u> | \$        | 12.00 | \$    | 1,088.00  | \$ | 13,056.00    | NNN        |
|  |      | 21244       |           |       |       |           |    |              |            |

## MAIN LEVEL RETAIL