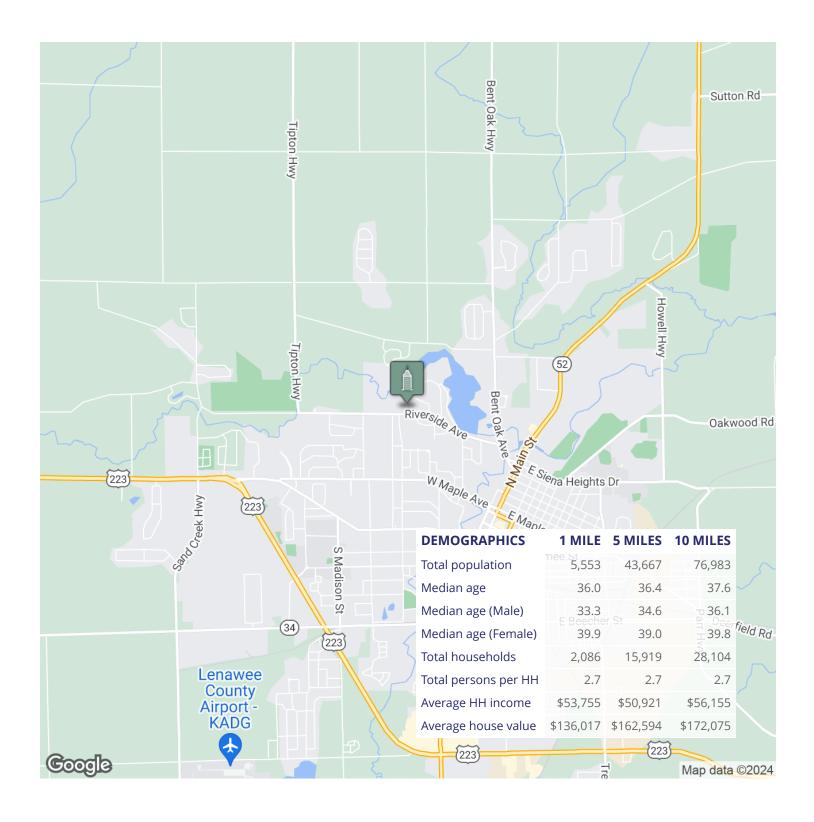

years. This not only underlines the property's enduring appeal but also indicates a strong foundation for continued financial health and tenant stability.

Highlights of this premier investment include:

- Dedicated medical & dental office building with a history of high occupancy
- Comprehensive two-story facility w/ accessible basement
- Over 100 parking spaces
- Established tenants with long-term occupancy
- Detailed financials available to qualified buyers

For more information or to arrange a property tour, please reach out to our commercial real estate experts.

# Building relationships.

208 East Washington Street Ann Arbor, MI 48104

734.358.0354

734.663.0501

Bart Wise

BARTW@SWISHERCOMMERCIAL.COM

### Medical / Professional Office for Sale



Ê

770 RIVERSIDE, ADRIAN, MI 49221



# Building relationships.

208 East Washington Street Ann Arbor, MI 48104

734.358.0354

734.663.0501

Bart Wise

BARTW@SWISHERCOMMERCIAL.COM