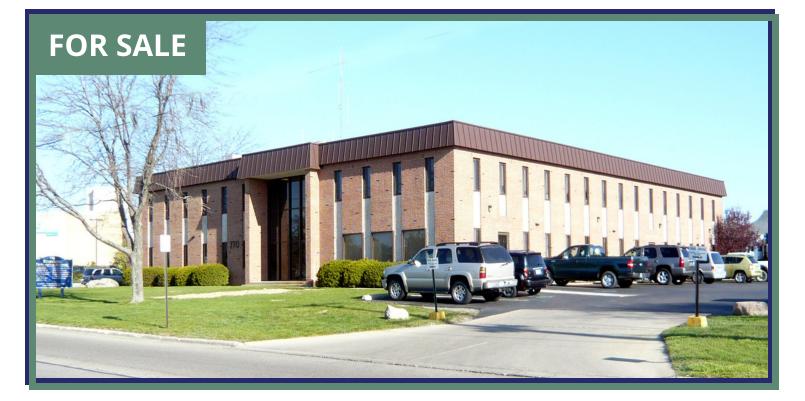

## **Investment Opportunity**

770 RIVERSIDE, ADRIAN, MI 49221

Building

relationships.

## Medical / Professional Office for Sale

770 RIVERSIDE, ADRIAN, MI 49221

#### **PROPERTY DESCRIPTION**

Presenting a prime investment opportunity. This expansive medical/dental/professional office property spans 18,040 square feet with an additional 6,071 square feet of usable basement space, all nestled on a sizable 1.32-acre site. The office-specific zoning solidifies this property as an exclusive professional enclave.

With over 100 parking spaces, the building offers ample accommodation for a high volume of clients and personnel. The property prides itself on its pristine condition and functional design, boasting a two-story building optimized for medical and dental use, with an accessible and fully finished basement complete with elevator service.