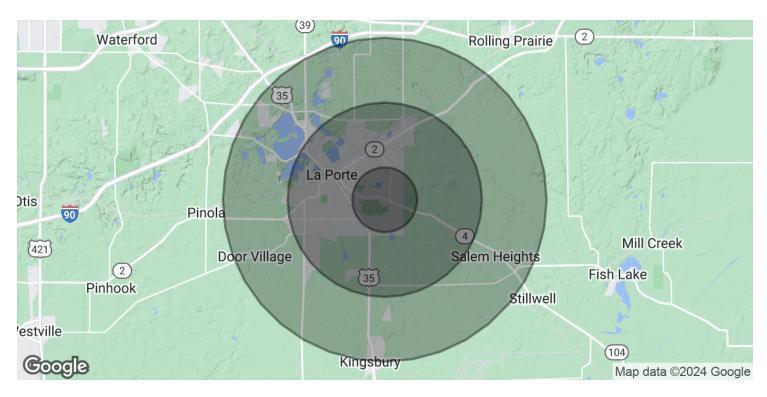

#### **DEMOGRAPHICS MAP & REPORT**

| POPULATION                           | 1 MILE              | 3 MILES               | 5 MILES               |
|--------------------------------------|---------------------|-----------------------|-----------------------|
| Total Population                     | 2,145               | 21,433                | 29,243                |
| Average Age                          | 45.7                | 38.6                  | 40.1                  |
| Average Age (Male)                   | 34.9                | 34.6                  | 37.2                  |
| Average Age (Female)                 | 46.6                | 41.1                  | 42.1                  |
|                                      |                     |                       |                       |
|                                      |                     |                       |                       |
| HOUSEHOLDS & INCOME                  | 1 MILE              | 3 MILES               | 5 MILES               |
| HOUSEHOLDS & INCOME Total Households | <b>1 MILE</b> 1,144 | <b>3 MILES</b> 10,044 | <b>5 MILES</b> 13,460 |
|                                      |                     |                       |                       |
| Total Households                     | 1,144               | 10,044                | 13,460                |