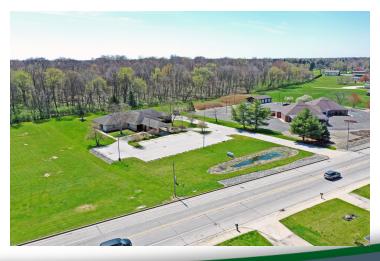

### **PROPERTY OVERVIEW**

Former Single-Tenant Medical Office for lease in La Porte, IN. The building is a 5,932-square-foot medical office with room for expansion on a 2.13-acre lot. Prominently situated with high visibility and 31 surface parking spaces along major thoroughfare State Route 4, near IU Orthopedic Sports Medicine and within a 2-minute drive to Downtown LaPorte. Perfect set-up for a dental office, general medical, physical therapy, or dialysis user.

### **PROPERTY HIGHLIGHTS**

- High-quality medical build-out for professional use
- Spacious interiors with potential for expansion
- Well-maintained and professionally landscaped exterior
- Ample parking for staff and visitors
- Convenient access to major transportation routes
- Customizable layouts to suit specific business requirements
- · Versatile office spaces for businesses of varying sizes