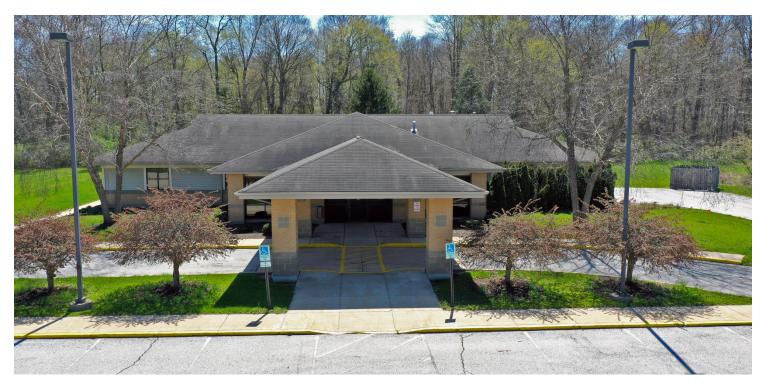

### **PROPERTY OVERVIEW**

Former Single-Tenant Medical Office for lease in La Porte, IN. The building is a 5,932-square-foot medical office with room for expansion on a 2.13-acre lot. Prominently situated with high visibility and 31 surface parking spaces along major thoroughfare State Route 4, near IU Orthopedic Sports Medicine and within a 2-minute drive to Downtown LaPorte. Perfect set-up for a dental office, general medical, physical therapy, or dialysis user.

### **PROPERTY HIGHLIGHTS**

- High-quality medical build-out for professional use
- Spacious interiors with potential for expansion
- Well-maintained and professionally landscaped exterior
- Ample parking for staff and visitors
- Convenient access to major transportation routes
- Customizable layouts to suit specific business requirements
- · Versatile office spaces for businesses of varying sizes