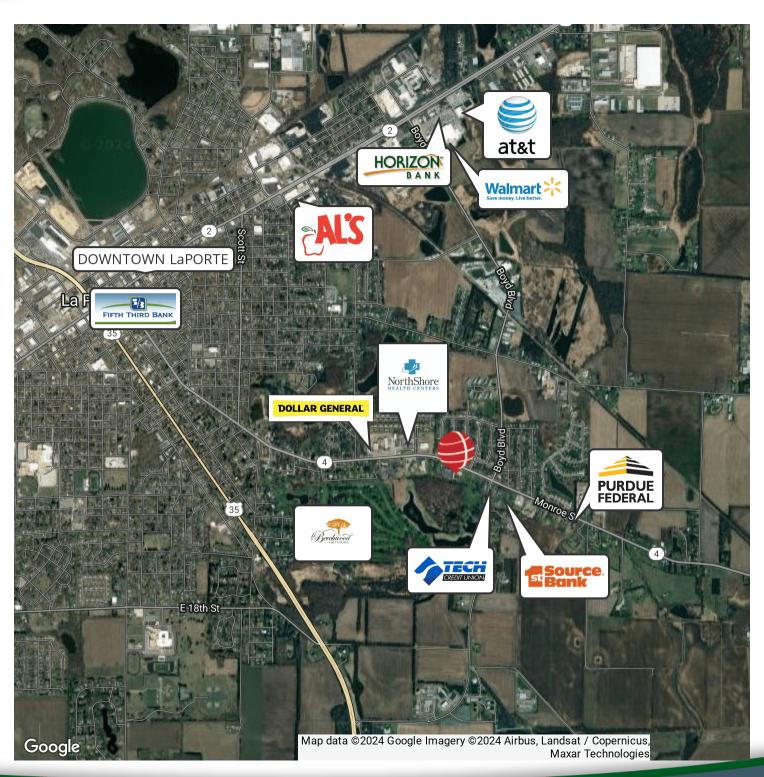

### **RETAILER MAP**

2910 Monroe Street, La Porte, IN 46350

FLOOR PLAN

2910 Monroe Street, La Porte, IN 46350

SITE PLAN

2910 Monroe Street, La Porte, IN 46350