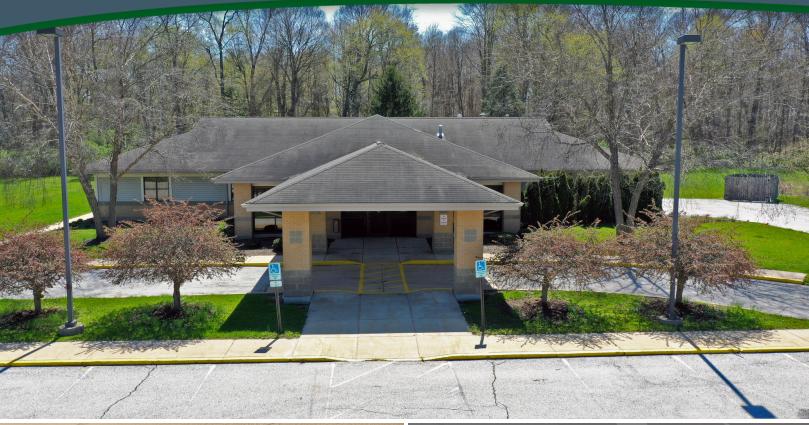

### **PROPERTY OVERVIEW**

Former Single-Tenant Medical Office for lease in La Porte, IN. The building is a 5,932-square-foot medical office with room for expansion on a 2.13-acre lot. Prominently situated with high visibility and 31 surface parking spaces along major thoroughfare State Route 4, near IU Orthopedic Sports Medicine and within a 2-minute drive to Downtown LaPorte. Perfect set-up for a dental office, general medical, physical therapy, or dialysis user.

### **PROPERTY HIGHLIGHTS**

- High-quality medical build-out for professional use
- Spacious interiors with potential for expansion
- Well-maintained and professionally landscaped exterior
- Ample parking for staff and visitors
- Convenient access to major transportation routes
- Customizable layouts to suit specific business requirements
- · Versatile office spaces for businesses of varying sizes