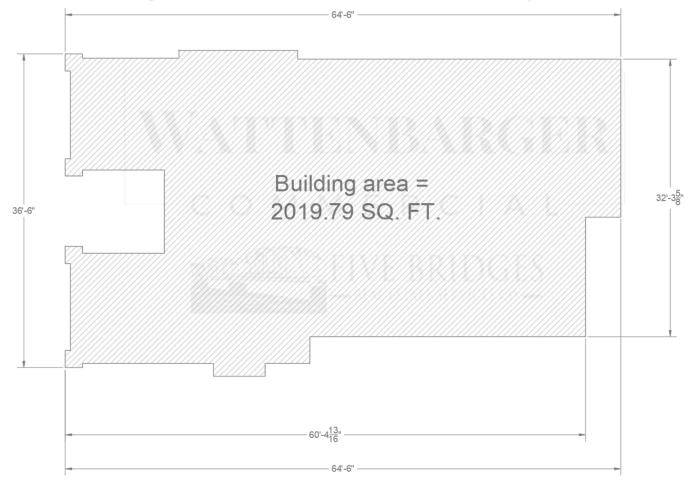

### PROPERTY HIGHLIGHTS

- - Charming historic building with modern renovations
- - 2,020 SF Ideal for professional office
- - Zoned for mixed-use, providing flexibility for various business types

### OFFERING SUMMARY

| Lease Rate:      | \$20.00 SF/yr (NN) |
|------------------|--------------------|
| Number of Units: | 1                  |
| Available SF:    | 2,020 SF           |
| Lot Size:        | O.32 Acres         |
| Building Size:   | 2,020 SF           |