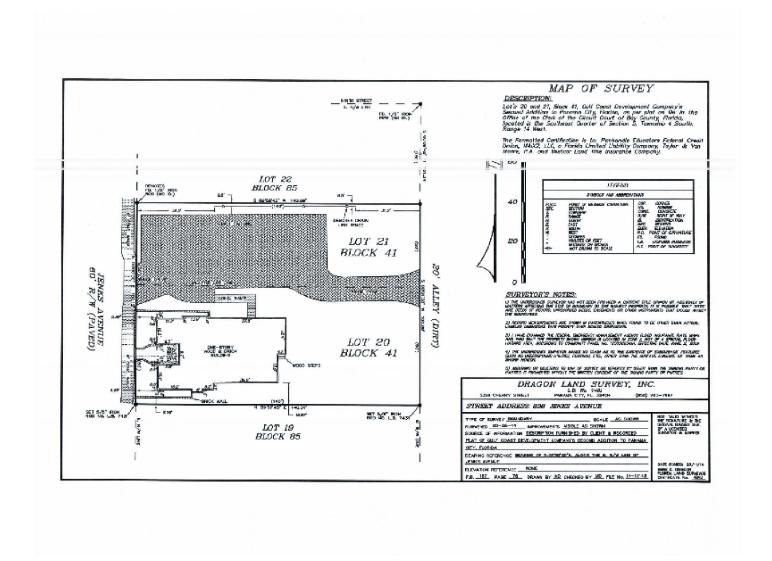

### OFFERING SUMMARY

| Lease Rate:      | \$20.00 SF/yr (NN) |
|------------------|--------------------|
| Number of Units: | 1                  |
| Available SF:    | 2,020 SF           |
| Lot Size:        | O.32 Acres         |
| Building Size:   | 2,020 SF           |