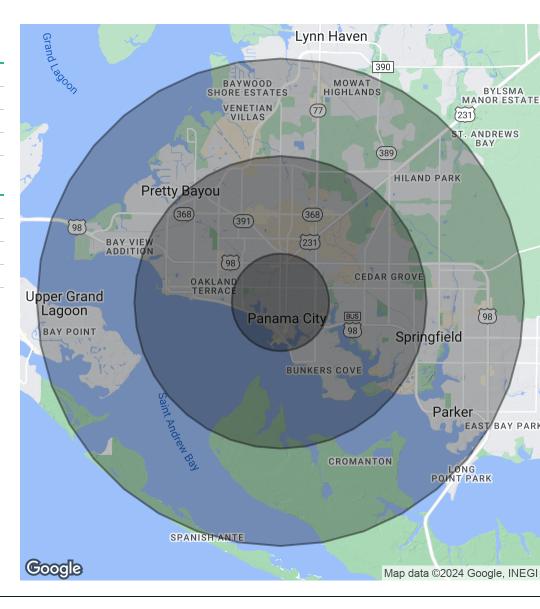

# 836 Jenks Avenue Panama City, FL

kevin@kwa-cre.com

836 Jenks Avenue, Panama City, FL 32401

| POPULATION           | 1 MILE   | 3 MILES  | 5 MILES  |
|----------------------|----------|----------|----------|
| Total Population     | 3,687    | 34,959   | 80,314   |
| Average Age          | 44.6     | 41.8     | 40.1     |
| Average Age (Male)   | 42.5     | 39.8     | 38.4     |
| Average Age (Female) | 49.7     | 44.2     | 42.1     |
|                      |          |          |          |
| HOUSEHOLDS & INCOME  | 1 MILE   | 3 MILES  | 5 MILES  |
| Total Households     | 2,242    | 17,501   | 39,809   |
| # of Persons per HH  | 1.6      | 2.0      | 2.0      |
|                      |          |          |          |
| Average HH Income    | \$35,778 | \$53,470 | \$56,752 |

2020 American Community Survey (ACS)