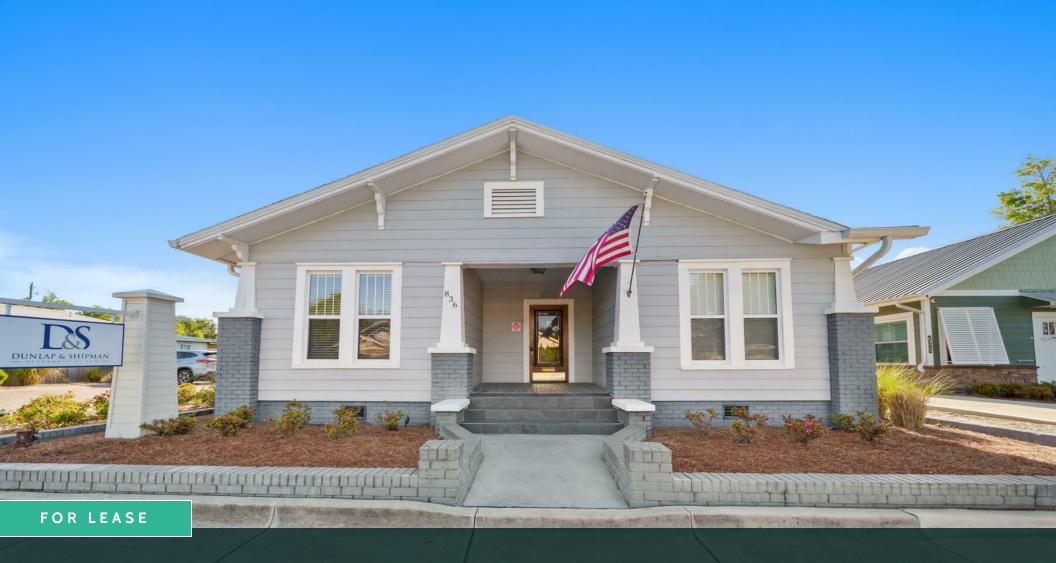

### PROPERTY DESCRIPTION

Five Bridges Real Estate Services Co. is pleased to present a newly renovated professional office building at 836 Jenks Avenue in historic downtown Panama City for lease or sale. The current tenant (law firm) will vacate, and the property is estimated to be available for occupancy in June / July 2024. This historic craftsman-style home has been updated to be a modern, elegant, professional office with premium finishes. The floor plan is ideal for law, accounting, or other professional services firms. The current floor plan (including the documents) provides four (4) private offices and a large conference room. There are two large open office areas for executive assistance, paralegals, workstations, and a grand covered patio entryway. There is a large kitchen/break room with an ADA bathroom off the kitchen area and an additional private bathroom in the rear. Additional rent / Operating Expenses (OpEx) are \$8.03/ SF (Estimated 2024). For further information, contact Kevin Wattenbarger, CCIM kevin@kwa-cre.com, or 850.913.913.9133 (voice or text).

### PROPERTY HIGHLIGHTS

- - Charming historic building with modern renovations
- - 2,020 SF Ideal for professional office
- - Zoned for mixed-use, providing flexibility for various business types

### OFFERING SUMMARY

| Lease Rate:      | \$20.00 SF/yr (NN) |
|------------------|--------------------|
| Number of Units: | 1                  |
| Available SF:    | 2,020 SF           |
| Lot Size:        | O.32 Acres         |
| Building Size:   | 2,020 SF           |