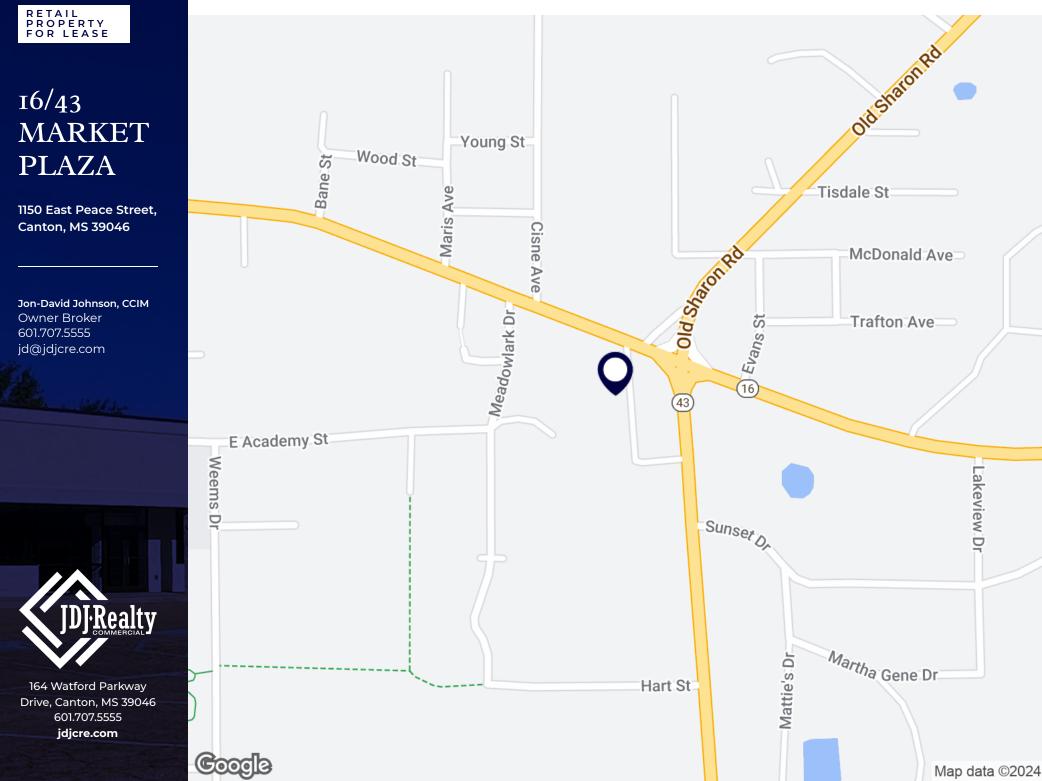

- (1) 1222 sf Retail Suite Available LEASED
- (1) 1630 sf Retail Suite Available LEASED
- (1) 8450 sf Retail Suite Available
- (1) 2,000 sf Retail Suite Available LEASED

#### **OFFERING SUMMARY**

| Lease Rate:      | \$10.00 - 14.00 SF/yr (NNN) |
|------------------|-----------------------------|
| Number of Units: | 8                           |
| Available SF:    | 1,222 - 8,450 SF            |
| Lot Size:        | 5 Acres                     |
| Building Size:   | 21,150 SF                   |

| DEMOGRAPHICS      | 1 MILE   | 2 MILES  | 3 MILES  |
|-------------------|----------|----------|----------|
| Total Households  | 1,024    | 2,542    | 5,310    |
| Total Population  | 2,448    | 6,084    | 12,770   |
| Average HH Income | \$51,765 | \$48,789 | \$40,246 |

### LOCATION MAP



### ADDITIONAL PHOTOS



## 16/43 MARKET PLAZA

1150 East Peace Street, Canton, MS 39046

Jon-David Johnson, CCIM Owner Broker 601.707.5555 jd@jdjcre.com

JDJ-Realty

164 Watford Parkway

Drive, Canton, MS 39046 601.707.5555 **jdjcre.com** 



























## 16/43 MARKET PLAZA

1150 East Peace Street, Canton, MS 39046

Jon-David Johnson, CCIM Owner Broker 601.707.5555 jd@jdjcre.com



164 Watford Parkway Drive, Canton, MS 39046 601.707.5555 **jdjcre.com** 

| POPULATION           | 1 MILE | 2 MILES | 3 MILES |
|----------------------|--------|---------|---------|
| Total Population     | 2,448  | 6,084   | 12,770  |
| Average Age          | 34.4   | 36.0    | 33.9    |
| Average Age (Male)   | 33.8   | 34.8    | 33.7    |
| Average Age (Female) | 39.2   | 39.5    | 36.7    |