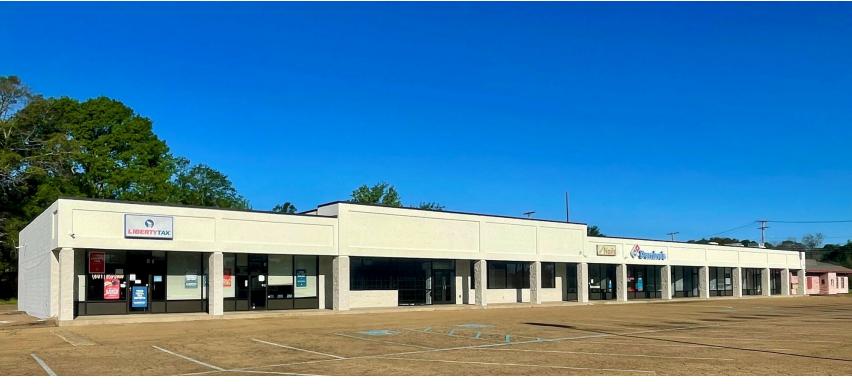

#### **PROPERTY DESCRIPTION**

16/43 Market Plaza is an eight-unit retail strip center located on the East side of Canton near the Canton Country Club. Situated at the crossroads of Hwy 16 and Hwy 43, Canton, MS. Easy access from Nissan Parkway and I-55. New Ownership will be updating the building with a new

TPO roof, exterior paint, lighting and camera system.

#### **PROPERTY HIGHLIGHTS**

- (1) 1285 sf Office Suite Available
- (1) 1222 sf Retail Suite Available LEASED
- (1) 1630 sf Retail Suite Available LEASED
- (1) 8450 sf Retail Suite Available
- (1) 2,000 sf Retail Suite Available LEASED