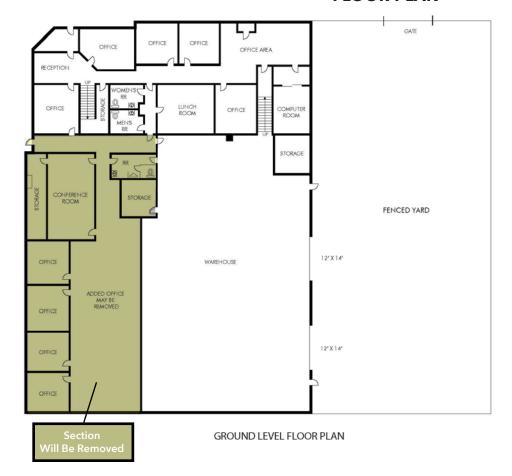

esign
- 2 Restrooms First Floor
- 2 Restrooms Second Floor
- Approx 21' Minimum Warehouse Clearance
- Calculated Fire Sprinkler System
- 600 Amps 277/480 Power Panel-Distributed
- Large Fenced & Paved Yard / Parking
- 2 Ground-Level Doors (12' x 14')



All information contained herein has been provided by Seller/Lessor and/or third parties, but has not been independently verified by Lee & Associates or its agent(s). Buyer/Lessee and interested parties should independently verify all information communicated by these sources.



Exclusively Listed By:

David Williams
Principal | Lee & Associates
D: 714.564.7115
dwilliams@lee-associates.com
DRE# 01066068

### 1589 N. Main Street

**ORANGE, CALIFORNIA** 

# FOR LEASE ±12,321 SF INDUSTRIAL BUILDING

#### **SITE PLAN**



#### **FLOOR PLAN**