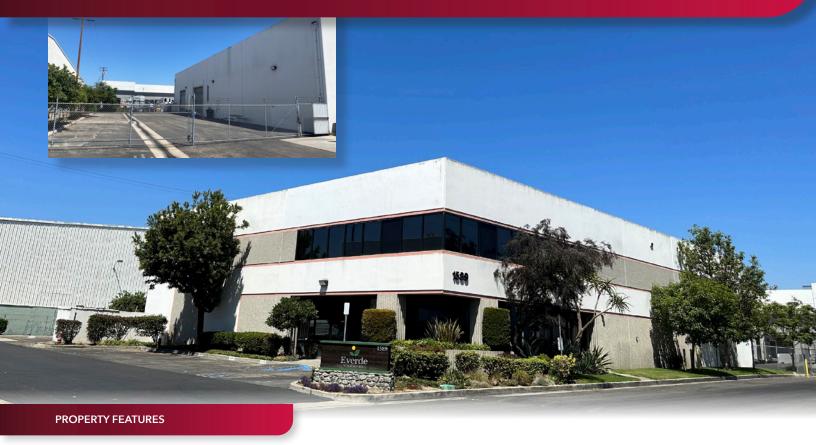

### 1589 N. Main Street

**ORANGE, CALIFORNIA** 

## FOR LEASE ±12,321 SF INDUSTRIAL BUILDING

- Approx. 4,822 SF of 2-Story Office
- Extensive Glass Line
- Open Bay Design
- 2 Restrooms First Floor
- 2 Restrooms Second Floor
- Approx 21' Minimum Warehouse Clearance
- Calculated Fire Sprinkler System
- 600 Amps 277/480 Power Panel-Distributed
- Large Fenced & Paved Yard / Parking
- 2 Ground-Level Doors (12' x 14')