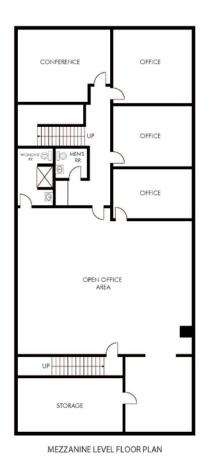

ign
- 2 Restrooms First Floor
- 2 Restrooms Second Floor
- Approx 21' Minimum Warehouse Clearance
- Calculated Fire Sprinkler System
- 600 Amps 277/480 Power Panel-Distributed
- Large Fenced & Paved Yard / Parking
- 2 Ground-Level Doors (12' x 14')



All information contained herein has been provided by Seller/Lessor and/or third parties, but has not been independently verified by Lee & Associates or its agent(s). Buyer/Lessee and interested parties should independently verify all information communicated by these sources.



Exclusively Listed By:

David Williams
Principal | Lee & Associates
D: 714.564.7115
dwilliams@lee-associates.com
DRE# 01066068

### 1589 N. Main Street

**ORANGE, CALIFORNIA** 

# FOR LEASE ±12,321 SF INDUSTRIAL BUILDING

#### **SITE PLAN**



#### **FLOOR PLAN**