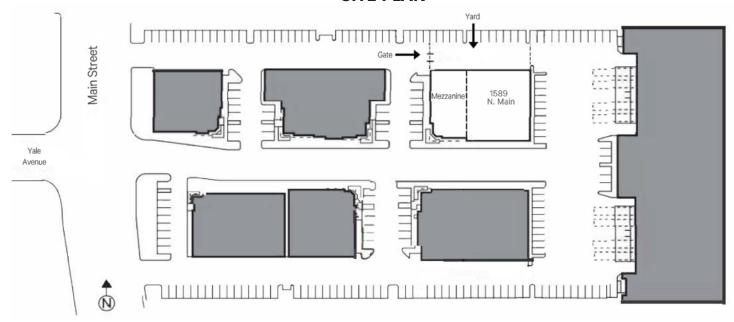

Glass Line
- Open Bay Design
- 2 Restrooms First Floor
- 2 Restrooms Second Floor
- Approx 21' Minimum Warehouse Clearance
- Calculated Fire Sprinkler System
- 600 Amps 277/480 Power Panel-Distributed
- Large Fenced & Paved Yard / Parking
- 2 Ground-Level Doors (12' x 14')



All information contained herein has been provided by Seller/Lessor and/or third parties, but has not been independently verified by Lee & Associates or its agent(s). Buyer/Lessee and interested parties should independently verify all information communicated by these sources.



Exclusively Listed By:

David Williams
Principal | Lee & Associates
D: 714.564.7115
dwilliams@lee-associates.com
DRE# 01066068

### 1589 N. Main Street

**ORANGE, CALIFORNIA** 

# FOR LEASE ±12,321 SF INDUSTRIAL BUILDING

#### **SITE PLAN**



#### **FLOOR PLAN**