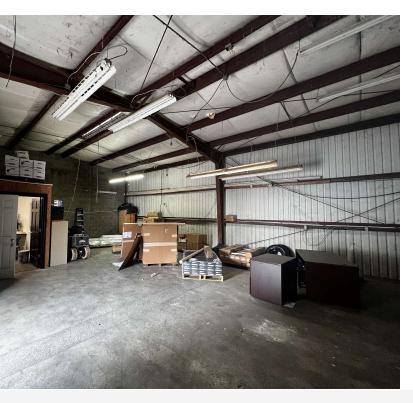

### PROPERTY DESCRIPTION

This warehouse/storage building with grade level access is located on Gary Rd off Hwy 92. The zoning is C-2. Near Fun Bike Center Motorsports and Lake Parker.

Unit 1727 is 1,400 SF, great for storage / general services, 150 SF office and 1 restroom. 1 bay door  $14' \times 12'$ , height of 14', 3 parking spaces, fenced and gated, office renovated in 2021.

### **OFFERING SUMMARY**

| Lease Rate:             | Call for pricing            |
|-------------------------|-----------------------------|
| Available SF:           | 1,400 SF                    |
| Lot Size:               | 1.03 Acres                  |
| Building Size:          | 9,631 SF                    |
| Year Built / Renovated: | 1973 / 2021                 |
| Loading:                | Grade Level (14' x 12')     |
| Zoning:                 | C-2                         |
| Building Height:        | 14'                         |
| Parking:                | 3 on-site, fenced and gated |