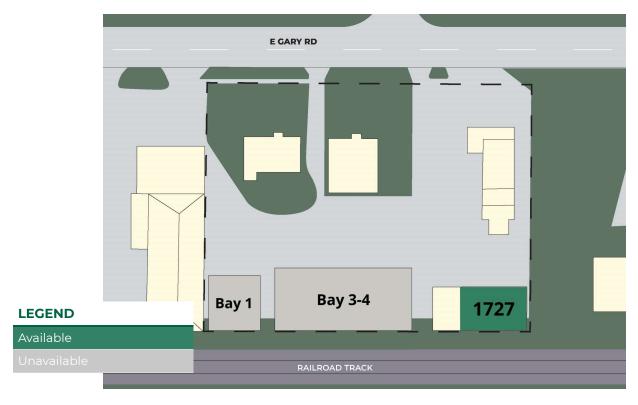

## **AVAILABLE SPACES**

| SUITE | TENANT    | SIZE     | TYPE | RATE                          | DESCRIPTION |
|-------|-----------|----------|------|-------------------------------|-------------|
| 1727  | Available | 1,400 SF | NNN  | Call 863-250-2502 for pricing | -           |

ALEX DELANNOY, MICP

863.250.2502 adelannoy@ruthvens.com View Property Website

1715-1727 GARY RD E, LAKELAND, FL 33801

Central Florida's Warehouse Specialist

FOR LEASE

Dimensions are approximate

ALEX DELANNOY, MICP