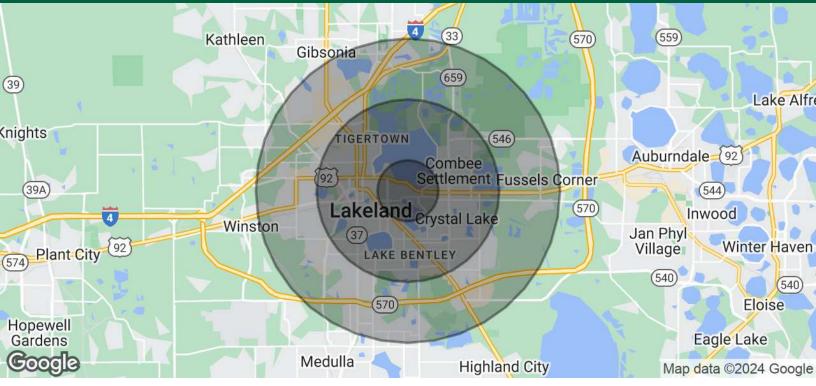

This property is centrally located off of Hwy 92 between I-4 and Polk Parkway in Lakeland, FL. Only 1.1 miles to Downtown Lakeland, 4.2 miles to I-4, and 4.9 miles to Polk Parkway. Between Hwy 92 and Hwy 98 to provide a strong demographic and workforce. Access most of Polk County (Lakeland, Bartow, Haines City, Polk City, Mulberry and Plant City) within 30 minutes.

863.250.2502 adelannoy@ruthvens.com Website

1715-1727 GARY RD E, LAKELAND, FL 33801

Central Florida's Warehouse Specialist

FOR LEASE

| POPULATION           | 1 MILE | 3 MILES | 5 MILES |
|----------------------|--------|---------|---------|
| Total Population     | 5,903  | 64,440  | 139,998 |
| Average Age          | 38     | 39      | 42      |
| Average Age (Male)   | 38     | 38      | 40      |
| Average Age (Female) | 39     | 40      | 43      |
|                      |        |         |         |

| HOUSEHOLDS & INCOME | 1 MILE    | 3 MILES   | 5 MILES   |
|---------------------|-----------|-----------|-----------|
| Total Households    | 2,345     | 24,045    | 55,886    |
| # of Persons per HH | 2.5       | 2.7       | 2.5       |
| Average HH Income   | \$65,524  | \$68,610  | \$73,762  |
| Average House Value | \$166,174 | \$232,842 | \$230,753 |

### TRAFFIC COUNTS

| East Gary Rd | 5,300/day |
|--------------|-----------|
|              |           |

Demographics data derived from AlphaMap