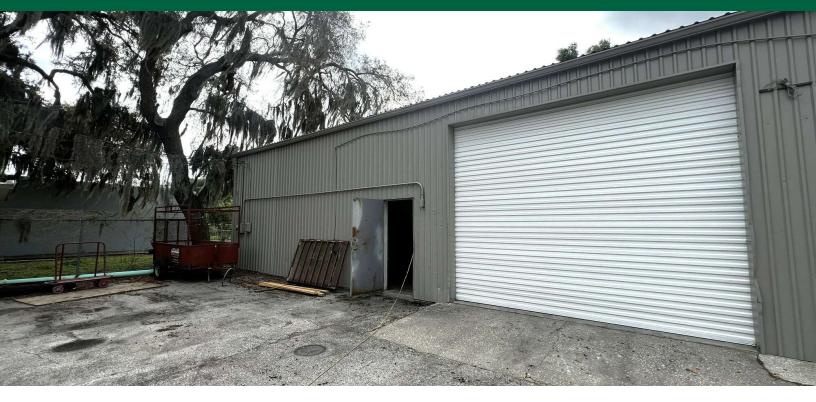

### PROPERTY DESCRIPTION

This warehouse/storage building with grade level access is located on Gary Rd off Hwy 92. The zoning is C-2. Near Fun Bike Center Motorsports and Lake Parker.

Unit 1727 is 1,400 SF, great for storage / general services, 150 SF office and 1 restroom. 1 bay door  $14' \times 12'$ , height of 14', 3 parking spaces, fenced and gated, office renovated in 2021.

### **OFFERING SUMMARY**

| Lease Rate:             | Call for pricing            |
|-------------------------|-----------------------------|
| Available SF:           | 1,400 SF                    |
| Lot Size:               | 1.03 Acres                  |
| Building Size:          | 9,631 SF                    |
| Year Built / Renovated: | 1973 / 2021                 |
| Loading:                | Grade Level (14' x 12')     |
| Zoning:                 | C-2                         |
| Building Height:        | 14'                         |
| Parking:                | 3 on-site, fenced and gated |