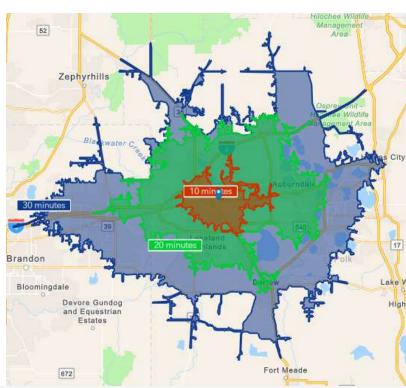

This property is centrally located off of Hwy 92 between I-4 and Polk Parkway in Lakeland, FL. Only 1.1 miles to Downtown Lakeland, 4.2 miles to I-4, and 4.9 miles to Polk Parkway. Between Hwy 92 and Hwy 98 to provide a strong demographic and workforce. Access most of Polk County (Lakeland, Bartow, Haines City, Polk City, Mulberry and Plant City) within 30 minutes.