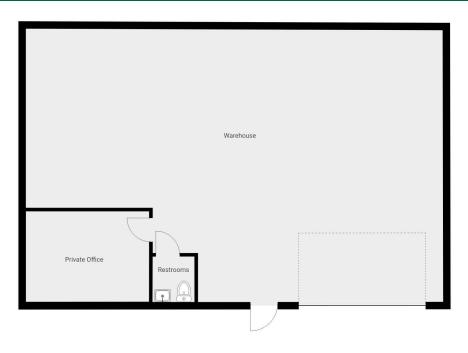

### PROPERTY DESCRIPTION

This warehouse/storage building with grade level access is located on Gary Rd off Hwy 92. The zoning is C-2. Near Fun Bike Center Motorsports and Lake Parker.

Unit 1727 is 1,400 SF, great for storage / general services, 150 SF office and 1 restroom. 1 bay door  $14' \times 12'$ , height of 14', 3 parking spaces, fenced and gated, office renovated in 2021.

### **OFFERING SUMMARY**

| Lease Rate:             | Call for pricing            |
|-------------------------|-----------------------------|
| Available SF:           | 1,400 SF                    |
| Lot Size:               | 1.03 Acres                  |
| Building Size:          | 9,631 SF                    |
| Year Built / Renovated: | 1973 / 2021                 |
| Loading:                | Grade Level (14' x 12')     |
| Zoning:                 | C-2                         |
| Building Height:        | 14'                         |
| Parking:                | 3 on-site, fenced and gated |

ALEX DELANNOY, MICP

863.250.2502 adelannoy@ruthvens.com View Property Website

1715-1727 GARY RD E, LAKELAND, FL 33801

Central Florida's Warehouse Specialist

FOR LEASE

Dimensions are approximate

ALEX DELANNOY, MICP