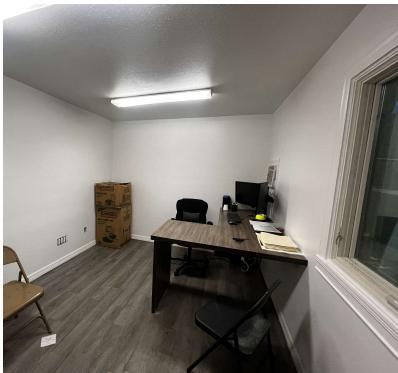

### PROPERTY DESCRIPTION

This warehouse/storage building with grade level access is located on Gary Rd off Hwy 92. The zoning is C-2. Near Fun Bike Center Motorsports and Lake Parker.

Unit 1727 is 1,400 SF, great for storage / general services, 150 SF office and 1 restroom. 1 bay door  $14' \times 12'$ , height of 14', 3 parking spaces, fenced and gated, office renovated in 2021.